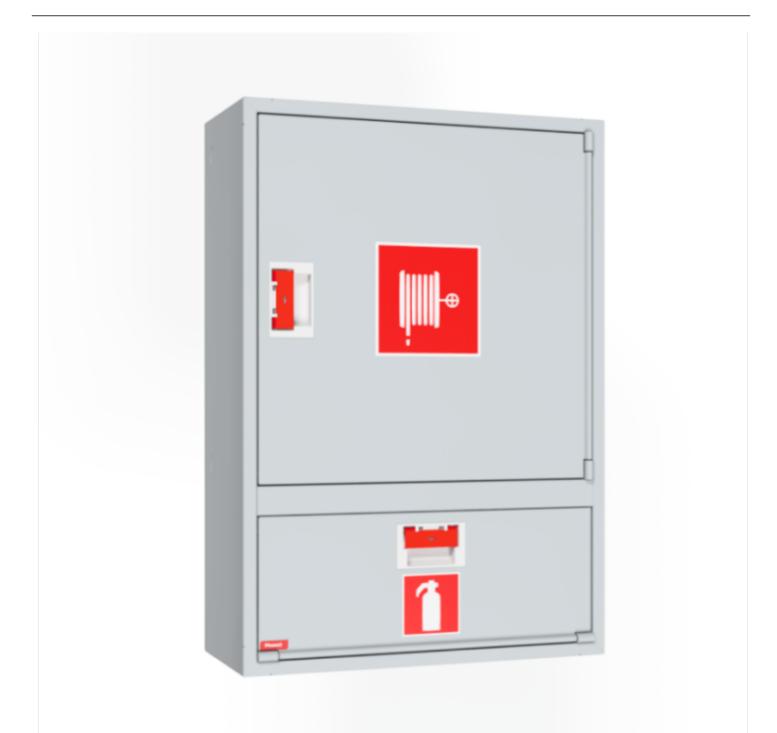

## PV-202 19mm/25m, grå, dybde 245mm - Brandhanekabinet

2953346G245

## PV-202 19mm/25m, grå, dybde 245mm - Brandhanekabinet

Brandpostskab godkendt i henhold til EN 671-1:2012, med en brandpostslangetromle indeni. Designet til indendørs installation enten som en overflademonteret enhed eller delvist forsænket til en foretrukken dybde ved hjælp af en separat indbygningsramme Vores brandhaner er produceret i Finland i overensstemmelse med standarden EN 671-1:2012. Pivasets basismodeller af brandhanekabinetter og slangetromler på op til 30 meter er CE-mærkede. Skabene og slangetromlerne er fremstillet af epoxypulverlakeret stålplade, 1,25 mm tyk for brandhanekabinetterne og 1 mm tyk for slangetromlerne. Tromlerne er konsekvent malet røde. Skabene fås i tre standardfarver: hvid, grå og rød, og andre farver kan fås på specialbestilling. Alle skabe har en svejset strukturel bagvæg og forstærkede døre med justerbare stålhængsler. Døren er udstyret med en speciallås med en brudsikker låsebeskyttelse. Dørene kan åbnes 180 grader, så en slangerulle, der er monteret på døren, kan fungere frit. Slangehjulets nav er specielt messingstøbt og testet. Brandhane-slanger overholder standard EN 694 og har letvægtsforstærkning af polyestervævning. De lette slanger fungerer ved 1,2 MPa med et sprængningstryk på 9 MPa (+20C). Alternativt kan brandhanekabinetter udstyres med en nitril/PVC-slange, der arbejder ved 1,2 MPa med et sprængningstryk på 4 MPa (+20C). (Se produktstatistikken for at bekræfte den monterede slange). Selv om slangen er let, anbefales den ikke til kontinuerlig brug til rengøring af stærkt slidte gulvoverflader. En slange-/dyseholder forhindrer, at slangen kommer i klemme mellem dørene. Alle skabsmodeller leveres med en fjederforstærket tilførselsslange og inkluderer en direkte/tågedyse og 1 afspærringsventil til brandhaneskabe