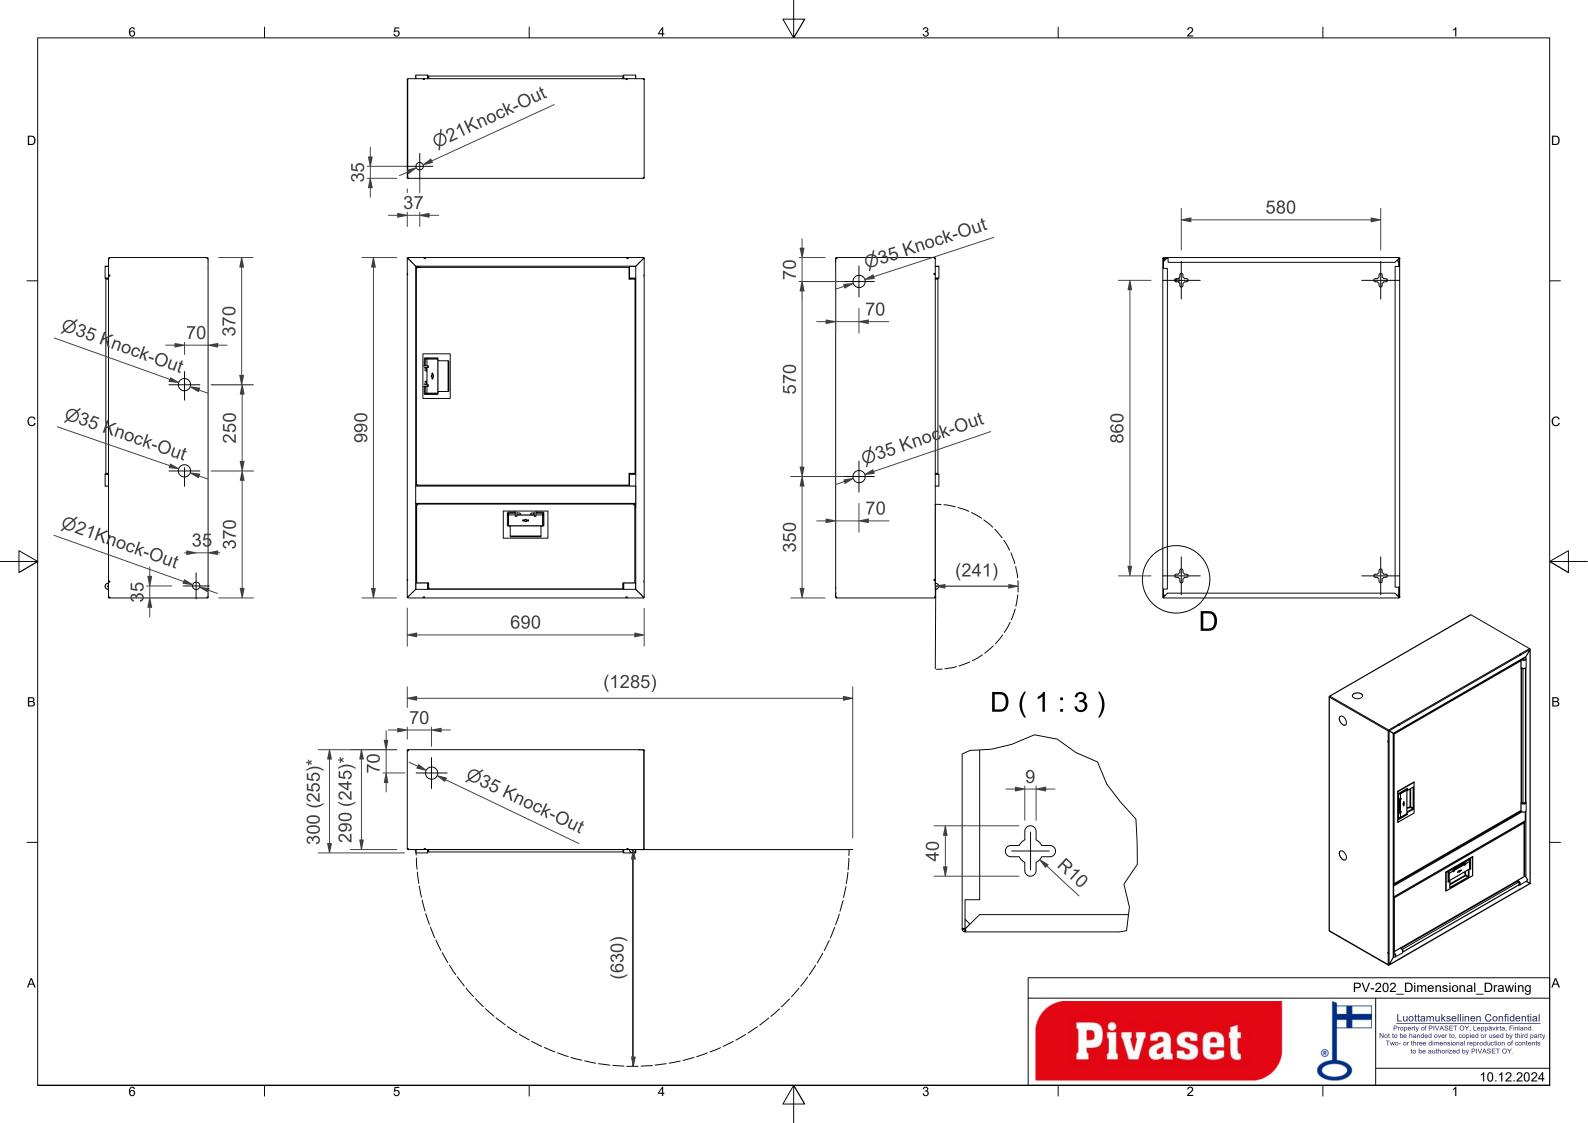

## Features

| EN 671-1 / 2012<br>godkendt | JA             |
|-----------------------------|----------------|
| Slangetype                  | Let slange     |
| Farve                       | Grå (RAL 7040) |
| Slangens længde             | 25             |
| Slangens indre diameter     | 19 mm (3/4")   |
| Højde (mm)                  | 990            |
| Bredde (mm)                 | 690            |
| Dybde (mm)                  | 245            |