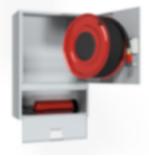

## PV-202 19mm/25m, grå, dybde 245mm - Brandhanekabinet

Brandpostskab godkendt i henhold til EN 671-1:2012, med en brandpostslangetromle indeni. Designet til indendørs installation enten som en overflademonteret enhed eller delvist forsænket til en foretrukken dybde ved hjælp af en separat indbygningsramme Vores brandhaner er produceret i Finland i overensstemmelse med standarden EN 671-1:2012. Pivasets basismodeller af brandhanekabinetter og slangetromler på op til 30 meter er CE-mærkede. Skabene og slangetromlerne er fremstillet af epoxypulverlakeret stålplade, 1,25 mm tyk for brandhanekabinetterne og 1 mm tyk for slangetromlerne. Tromlerne er konsekvent malet røde. Skabene fås i tre standardfarver: hvid, grå og rød, og andre farver kan fås på specialbestilling. Alle skabe har en svejset strukturel bagvæg og forstærkede døre med justerbare stålhængsler. Døren er udstyret med en speciallås med en brudsikker låsebeskyttelse. Dørene kan åbnes 180 grader, så en slangerulle, der er monteret på døren, kan fungere frit. Slangehjulets nav er specielt messingstøbt og testet. Brandhane-slanger overholder standard EN 694 og har letvægtsforstærkning af polyestervævning. De lette slanger fungerer ved 1,2 MPa med et sprængningstryk på 9 MPa (+20C). Alternativt kan brandhanekabinetter udstyres med en nitril/PVC-slange, der arbejder ved 1,2 MPa med et sprængningstryk på 4 MPa (+20C). (Se produktstatistikken for at bekræfte den monterede slange). Selv om slangen er let, anbefales den ikke til kontinuerlig brug til rengøring af stærkt slidte gulvoverflader. En slange-/dyseholder forhindrer, at slangen kommer i klemme mellem dørene. Alle skabsmodeller leveres med en fjederforstærket tilførselsslange og inkluderer en direkte/tågedyse og 1 afspærringsventil til brandhaneskabe