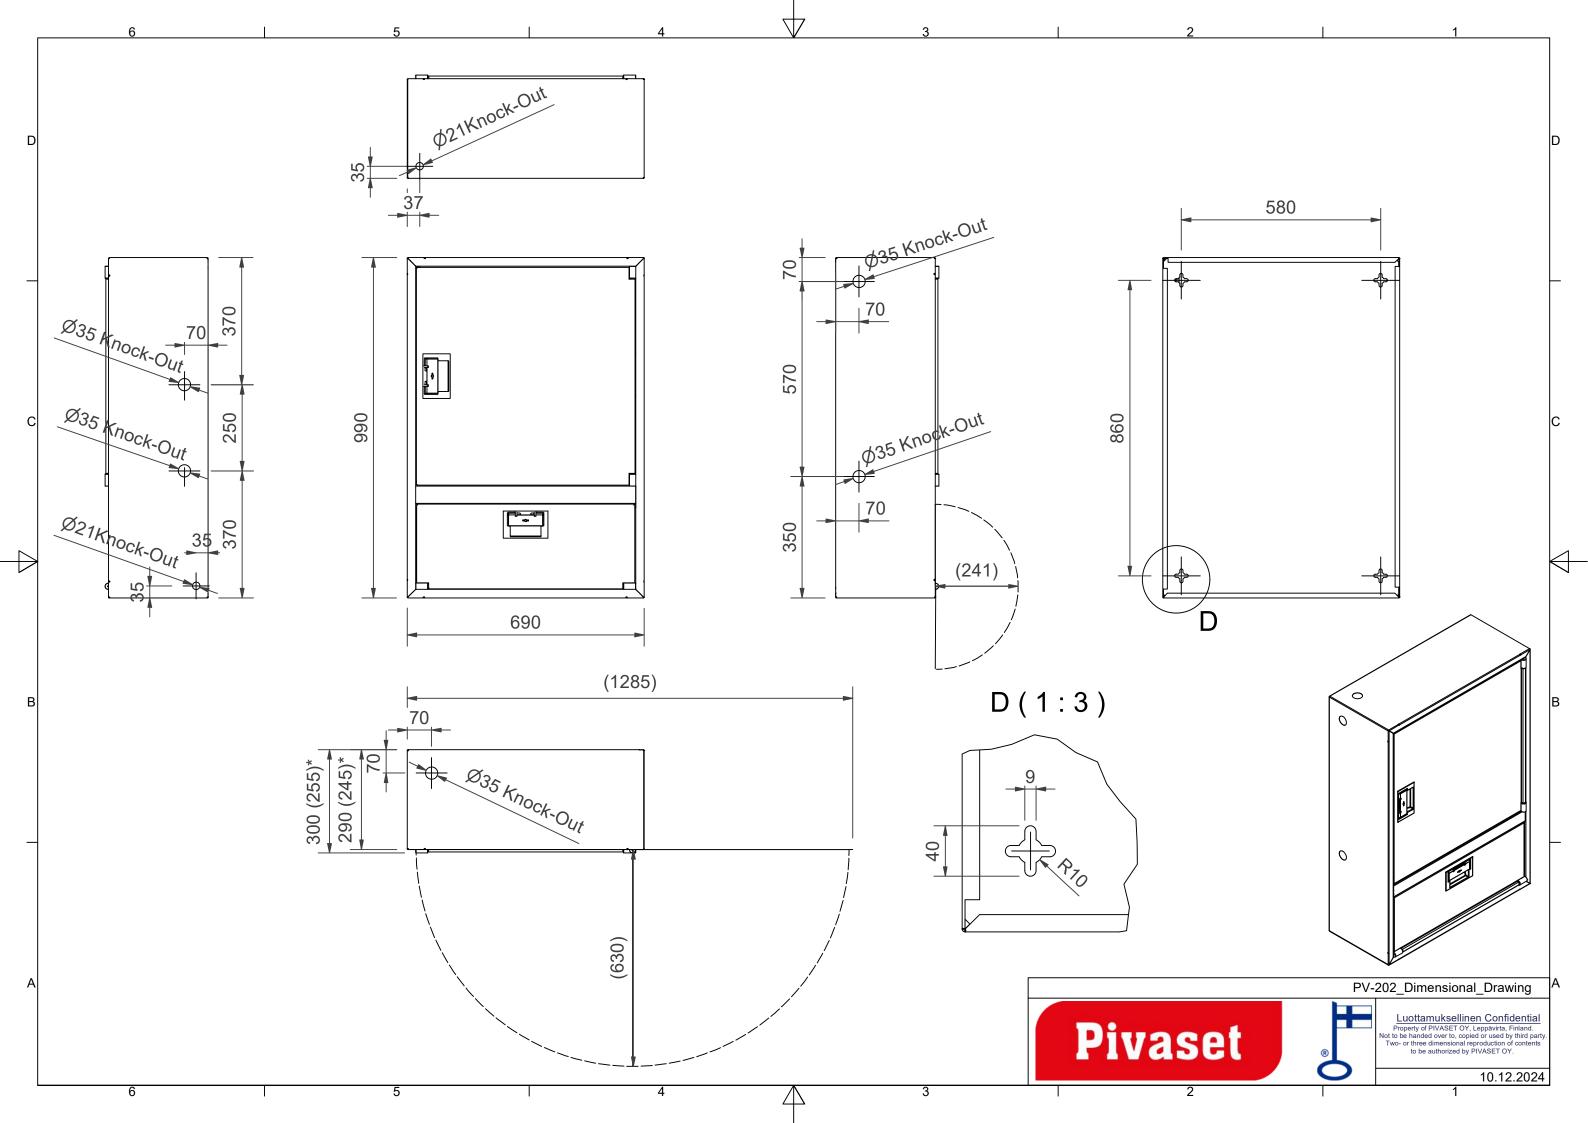

## **Features**

| EN 671-1 / 2012<br>godkendt | JA               |
|-----------------------------|------------------|
| Slangetype                  | Let slange       |
| Farve                       | Hvid (RAL 9016)) |
| Slangens længde             | 25               |
| Slangens indre diameter     | 19 mm (3/4")     |
| Højde (mm)                  | 990              |
| Bredde (mm)                 | 690              |
| Dybde (mm)                  | 245              |