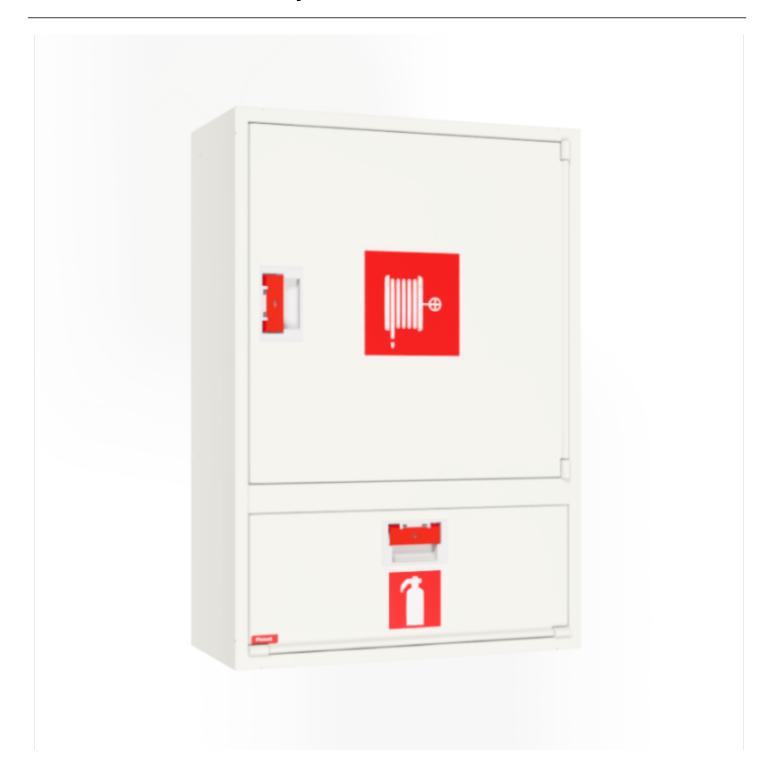

## PV-202 19mm/25m, hvid, dybde 245mm - Brandhanekabinet

## PV-202 19mm/25m, hvid, dybde 245mm - Brandhanekabinet

Brandpostskab godkendt i henhold til EN 671-1:2012, med en brandpostslangetromle indeni. Designet til indendørs installation enten som en overflademonteret enhed eller delvist forsænket til en foretrukken dybde ved hjælp af en separat indbygningsramme Vores brandhaner er produceret i Finland i overensstemmelse med standarden EN 671-1:2012. Pivasets basismodeller af brandhanekabinetter og slangetromler på op til 30 meter er CE-mærkede. Skabene og slangetromlerne er fremstillet af epoxypulverlakeret stålplade, 1,25 mm tyk for brandhanekabinetterne og 1 mm tyk for slangetromlerne. Tromlerne er konsekvent malet røde. Skabene fås i tre standardfarver: hvid, grå og rød, og andre farver kan fås på specialbestilling. Alle skabe har en svejset strukturel bagvæg og forstærkede døre med justerbare stålhængsler. Døren er udstyret med en speciallås med en brudsikker låsebeskyttelse. Dørene kan åbnes 180 grader, så en slangerulle, der er monteret på døren, kan fungere frit. Slangehjulets nav er specielt messingstøbt og testet. Brandhane-slanger overholder standard EN 694 og har letvægtsforstærkning af polyestervævning. De lette slanger fungerer ved 1,2 MPa med et sprængningstryk på 9 MPa (+20C). Alternativt kan brandhanekabinetter udstyres med en nitril/PVC-slange, der arbejder ved 1,2 MPa med et sprængningstryk på 4 MPa (+20C). (Se produktstatistikken for at bekræfte den monterede slange). Selv om slangen er let, anbefales den ikke til kontinuerlig brug til rengøring af stærkt slidte gulvoverflader. En slange-/dyseholder forhindrer, at slangen kommer i klemme mellem dørene. Alle skabsmodeller leveres med en fjederforstærket tilførselsslange og inkluderer en direkte/tågedyse og 1 afspærringsventil til brandhaneskabe