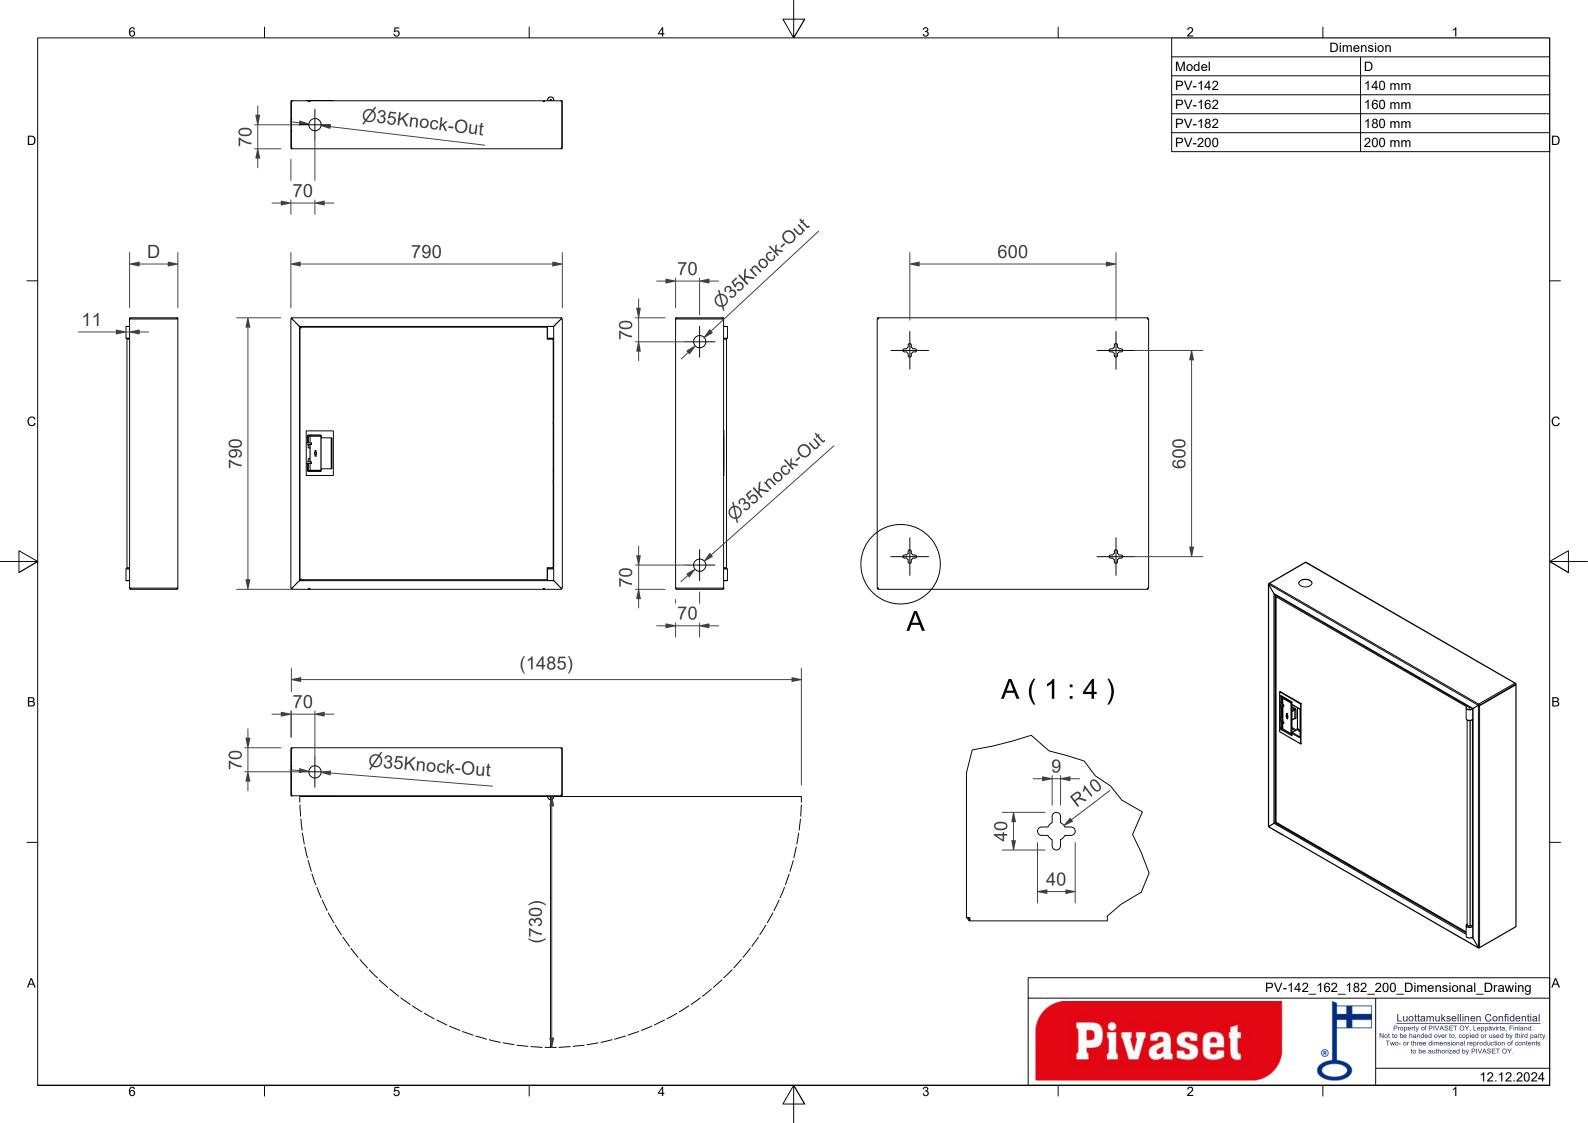

## **Features**

| EN 671-1 / 2012<br>godkendt | JA             |
|-----------------------------|----------------|
| Slangetype                  | PVC            |
| Farve                       | Grå (RAL 7040) |
| Slangens længde             | 30             |
| Slangens indre diameter     | 19 mm (3/4")   |
| Højde (mm)                  | 790            |
| Bredde (mm)                 | 790            |
| Dybde (mm)                  | 140            |