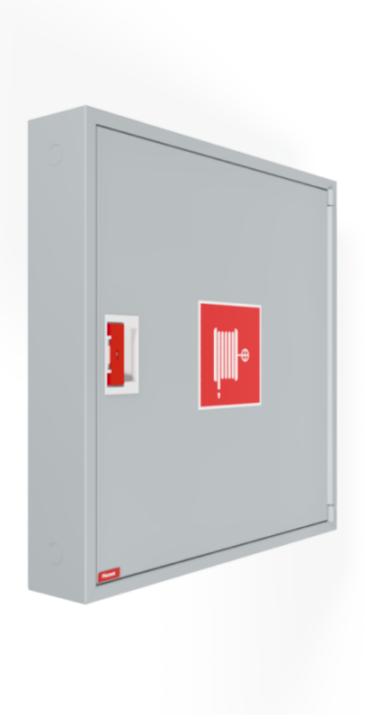

## PV-142 19mm/30m PVC, grå - Brandhanekabinet

Brandpostskab godkendt i henhold til EN 671-1:2012, med en brandpostslangetromle indeni. Designet til indendørs installation enten som en overflademonteret enhed eller delvist forsænket til en foretrukken dybde ved hjælp af en separat indbygningsramme Vores brandhaner er produceret i Finland i overensstemmelse med standarden EN 671-1:2012. Pivasets basismodeller af brandhanekabinetter og slangetromler på op til 30 meter er CE-mærkede. Skabene og slangetromlerne er fremstillet af epoxypulverlakeret stålplade, 1,25 mm tyk for brandhanekabinetterne og 1 mm tyk for slangetromlerne. Tromlerne er konsekvent malet røde. Skabene fås i tre standardfarver: hvid, grå og rød, og andre farver kan fås på specialbestilling. Alle skabe har en svejset strukturel bagvæg og forstærkede døre med justerbare stålhængsler. Døren er udstyret med en speciallås med en brudsikker låsebeskyttelse. Dørene kan åbnes 180 grader, så en slangerulle, der er monteret på døren, kan fungere frit. Slangehjulets nav er specielt messingstøbt og testet. Brandhane-slanger overholder standard EN 694 og har letvægtsforstærkning af polyestervævning. De lette slanger fungerer ved 1,2 MPa med et sprængningstryk på 9 MPa (+20C). Alternativt kan brandhanekabinetter udstyres med en nitril/PVC-slange, der arbejder ved 1,2 MPa med et sprængningstryk på 4 MPa (+20C). (Se produktstatistikken for at bekræfte den monterede slange). Selv om slangen er let, anbefales den ikke til kontinuerlig brug til rengøring af stærkt slidte gulvoverflader. En slange-/dyseholder forhindrer, at slangen kommer i klemme mellem dørene. Alle skabsmodeller leveres med en fjederforstærket tilførselsslange og inkluderer en direkte/tågedyse og 1 afspærringsventil til brandhaneskabe

## **Features**

| EN 671-1 / 2012<br>godkendt | JA             |
|-----------------------------|----------------|
| Slangetype                  | PVC            |
| Farve                       | Grå (RAL 7040) |
| Slangens længde             | 30             |
| Slangens indre diameter     | 19 mm (3/4")   |
| Højde (mm)                  | 790            |
| Bredde (mm)                 | 790            |
| Dybde (mm)                  | 140            |