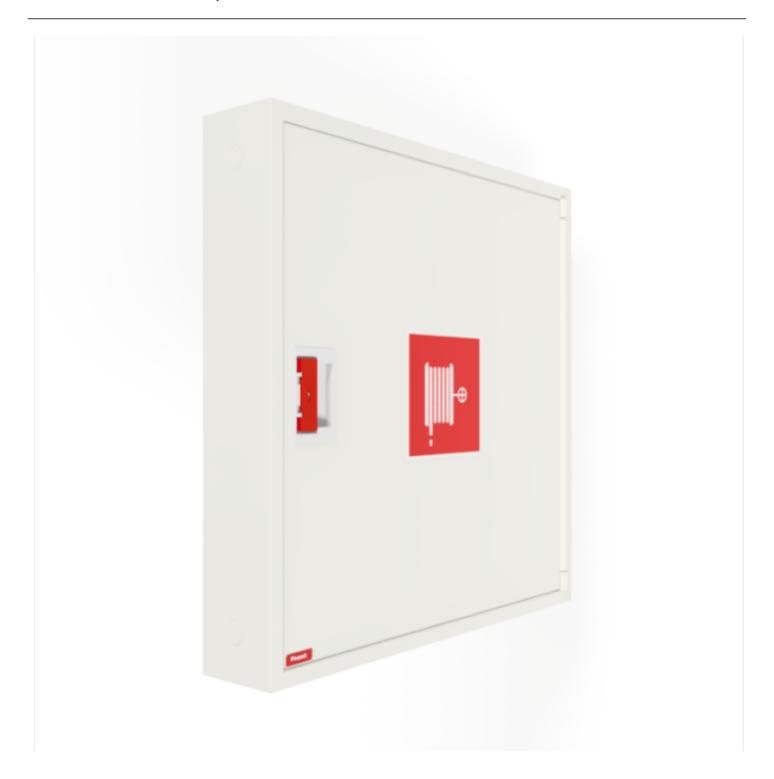

## PV-142 19mm/25m, hvid - Brandhanekabinet

Brandpostskab godkendt i henhold til EN 671-1:2012, med en brandpostslangetromle indeni. Designet til indendørs installation enten som en overflademonteret enhed eller delvist forsænket til en foretrukken dybde ved hjælp af en separat indbygningsramme Vores brandhaner er produceret i Finland i overensstemmelse med standarden EN 671-1:2012. Pivasets basismodeller af brandhanekabinetter og slangetromler på op til 30 meter er CE-mærkede. Skabene og slangetromlerne er fremstillet af epoxypulverlakeret stålplade, 1,25 mm tyk for brandhanekabinetterne og 1 mm tyk for slangetromlerne. Tromlerne er konsekvent malet røde. Skabene fås i tre standardfarver: hvid, grå og rød, og andre farver kan fås på specialbestilling. Alle skabe har en svejset strukturel bagvæg og forstærkede døre med justerbare stålhængsler. Døren er udstyret med en speciallås med en brudsikker låsebeskyttelse. Dørene kan åbnes 180 grader, så en slangerulle, der er monteret på døren, kan fungere frit. Slangehjulets nav er specielt messingstøbt og testet. Brandhane-slanger overholder standard EN 694 og har letvægtsforstærkning af polyestervævning. De lette slanger fungerer ved 1,2 MPa med et sprængningstryk på 9 MPa (+20C). Alternativt kan brandhanekabinetter udstyres med en nitril/PVC-slange, der arbejder ved 1,2 MPa med et sprængningstryk på 4 MPa (+20C). (Se produktstatistikken for at bekræfte den monterede slange). Selv om slangen er let, anbefales den ikke til kontinuerlig brug til rengøring af stærkt slidte gulvoverflader. En slange-/dyseholder forhindrer, at slangen kommer i klemme mellem dørene. Alle skabsmodeller leveres med en fjederforstærket tilførselsslange og inkluderer en direkte/tågedyse og 1 afspærringsventil til brandhaneskabe

## **Features**

| Finsk "Ivi-nummer"          | 2953654          |
|-----------------------------|------------------|
| EN 671-1 / 2012<br>godkendt | JA               |
| Slangetype                  | Let slange       |
| Farve                       | Hvid (RAL 9016)) |
| Slangens længde             | 25               |
| Slangens indre diameter     | 19 mm (3/4")     |
| Højde (mm)                  | 790              |
| Bredde (mm)                 | 790              |
| Dybde (mm)                  | 140              |