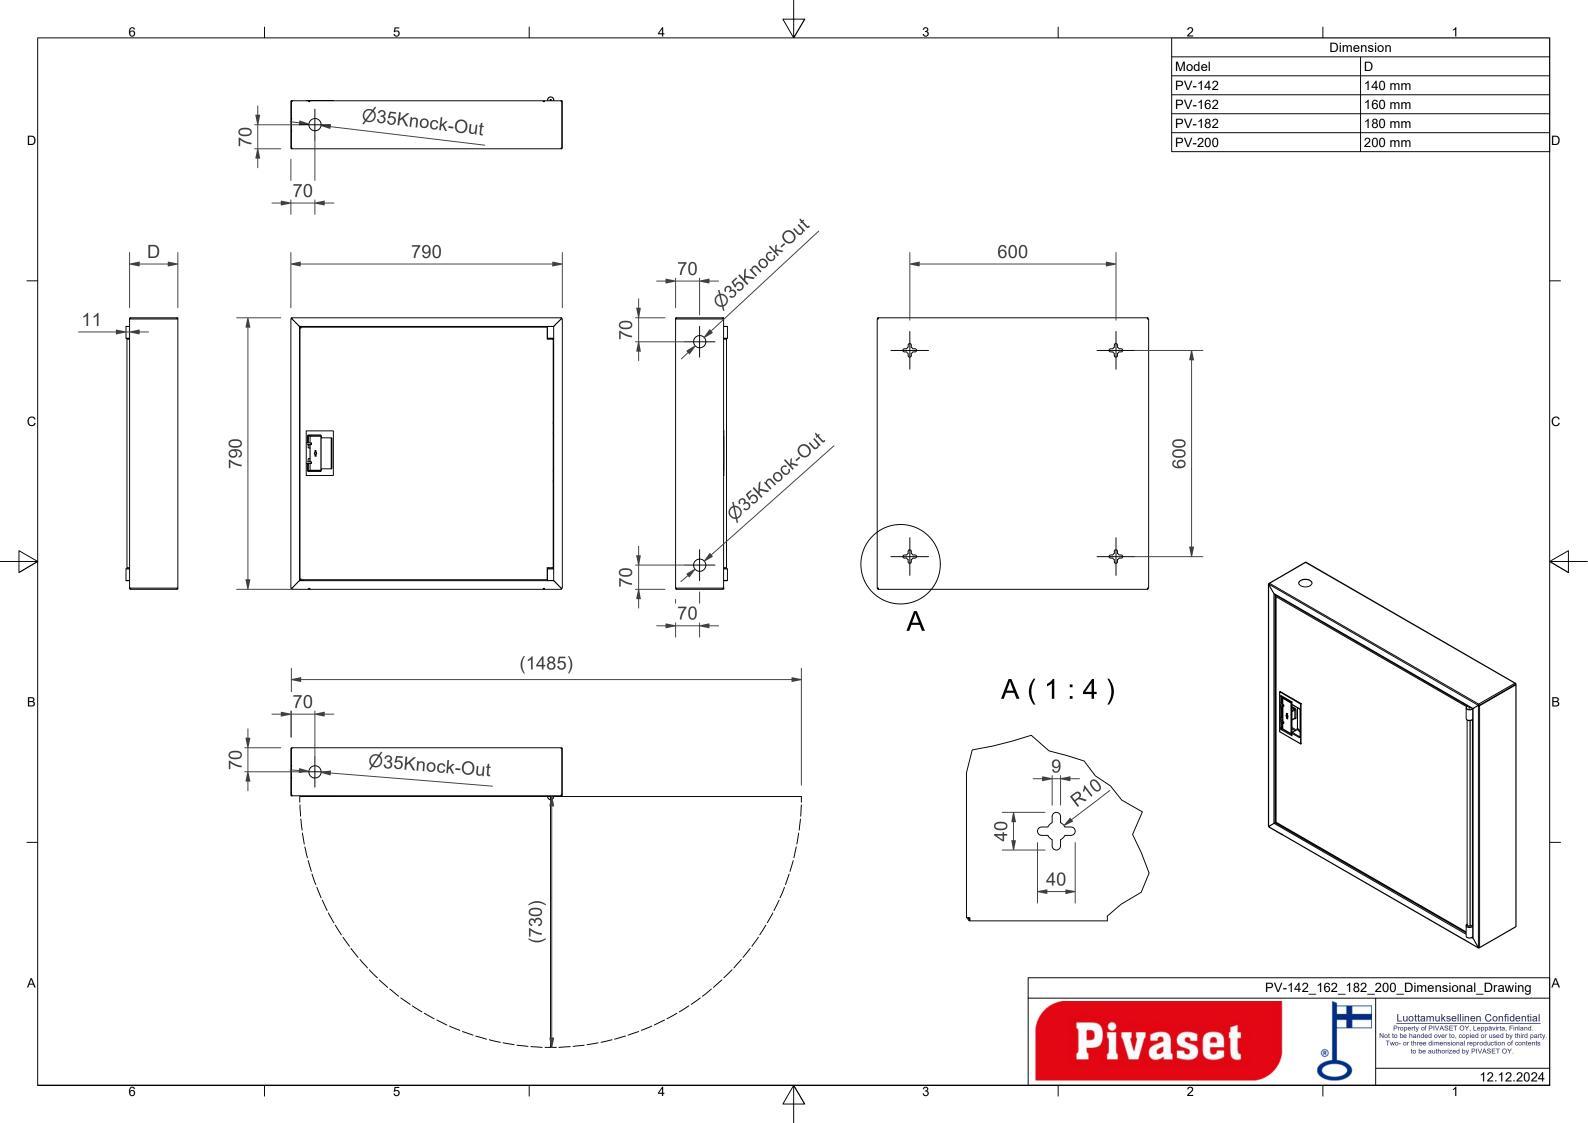

## **Features**

| Finsk "Ivi-nummer"          | 2953654          |
|-----------------------------|------------------|
| EN 671-1 / 2012<br>godkendt | JA               |
| Slangetype                  | Let slange       |
| Farve                       | Hvid (RAL 9016)) |
| Slangens længde             | 25               |
| Slangens indre diameter     | 19 mm (3/4")     |
| Højde (mm)                  | 790              |
| Bredde (mm)                 | 790              |
| Dybde (mm)                  | 140              |