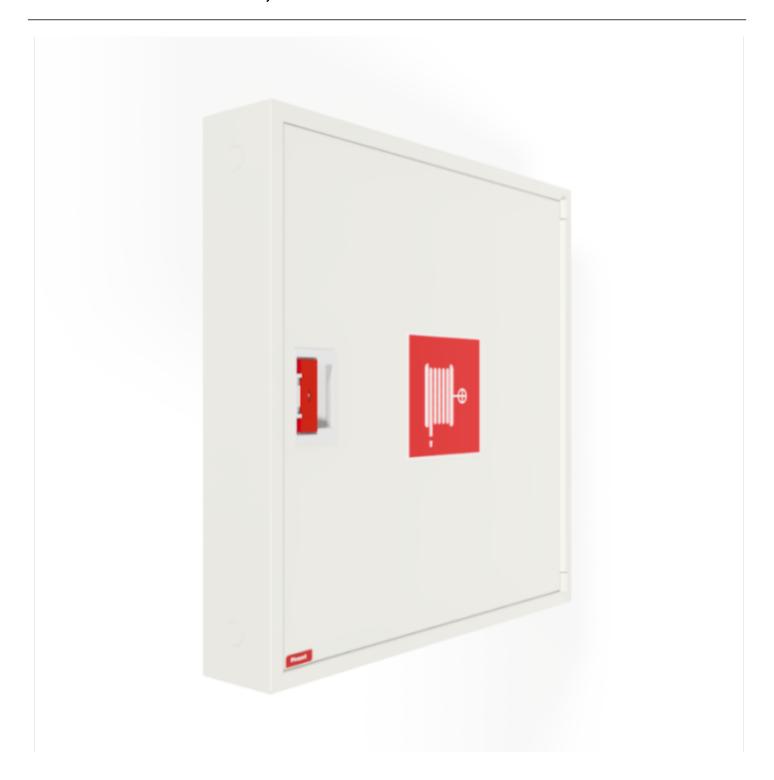

## PV-142 19mm/25m PVC, hvid - Brandhanekabinet

Brandpostskab godkendt i henhold til EN 671-1:2012, med en brandpostslangetromle indeni. Designet til indendørs installation enten som en overflademonteret enhed eller delvist forsænket til en foretrukken dybde ved hjælp af en separat indbygningsramme Vores brandhaner er produceret i Finland i overensstemmelse med standarden EN 671-1:2012. Pivasets basismodeller af brandhanekabinetter og slangetromler på op til 30 meter er CE-mærkede. Skabene og slangetromlerne er fremstillet af epoxypulverlakeret stålplade, 1,25 mm tyk for brandhanekabinetterne og 1 mm tyk for slangetromlerne. Tromlerne er konsekvent malet røde. Skabene fås i tre standardfarver: hvid, grå og rød, og andre farver kan fås på specialbestilling. Alle skabe har en svejset strukturel bagvæg og forstærkede døre med justerbare stålhængsler. Døren er udstyret med en speciallås med en brudsikker låsebeskyttelse. Dørene kan åbnes 180 grader, så en slangerulle, der er monteret på døren, kan fungere frit. Slangehjulets nav er specielt messingstøbt og testet. Brandhane-slanger overholder standard EN 694 og har letvægtsforstærkning af polyestervævning. De lette slanger fungerer ved 1,2 MPa med et sprængningstryk på 9 MPa (+20C). Alternativt kan brandhanekabinetter udstyres med en nitril/PVC-slange, der arbejder ved 1,2 MPa med et sprængningstryk på 4 MPa (+20C). (Se produktstatistikken for at bekræfte den monterede slange). Selv om slangen er let, anbefales den ikke til kontinuerlig brug til rengøring af stærkt slidte gulvoverflader. En slange-/dyseholder forhindrer, at slangen kommer i klemme mellem dørene. Alle skabsmodeller leveres med en fjederforstærket tilførselsslange og inkluderer en direkte/tågedyse og 1 afspærringsventil til brandhaneskabe

## **Features**

| EN 671-1 / 2012<br>godkendt | JA               |
|-----------------------------|------------------|
| Slangetype                  | PVC              |
| Farve                       | Hvid (RAL 9016)) |
| Slangens længde             | 25               |
| Slangens indre diameter     | 19 mm (3/4")     |
| Højde (mm)                  | 790              |
| Bredde (mm)                 | 790              |
| Dybde (mm)                  | 140              |