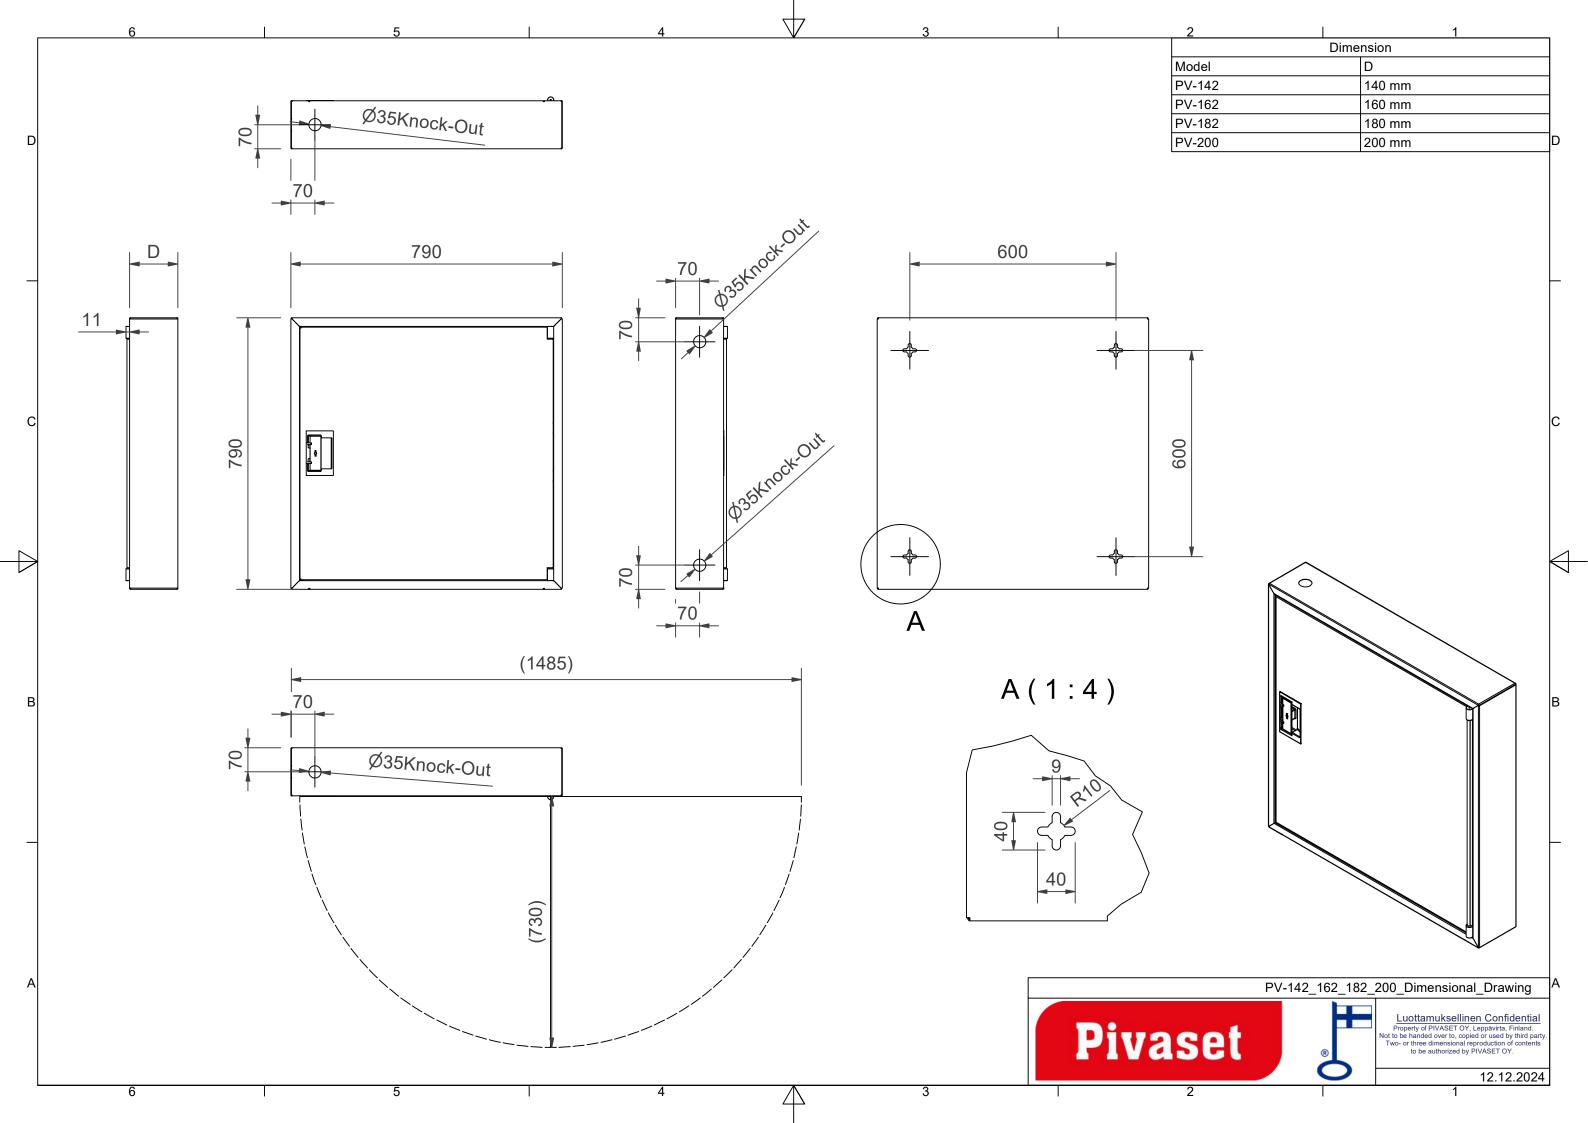

## **Features**

| EN 671-1 / 2012<br>godkendt | JA               |
|-----------------------------|------------------|
| Slangetype                  | PVC              |
| Farve                       | Hvid (RAL 9016)) |
| Slangens længde             | 25               |
| Slangens indre diameter     | 19 mm (3/4")     |
| Højde (mm)                  | 790              |
| Bredde (mm)                 | 790              |
| Dybde (mm)                  | 140              |