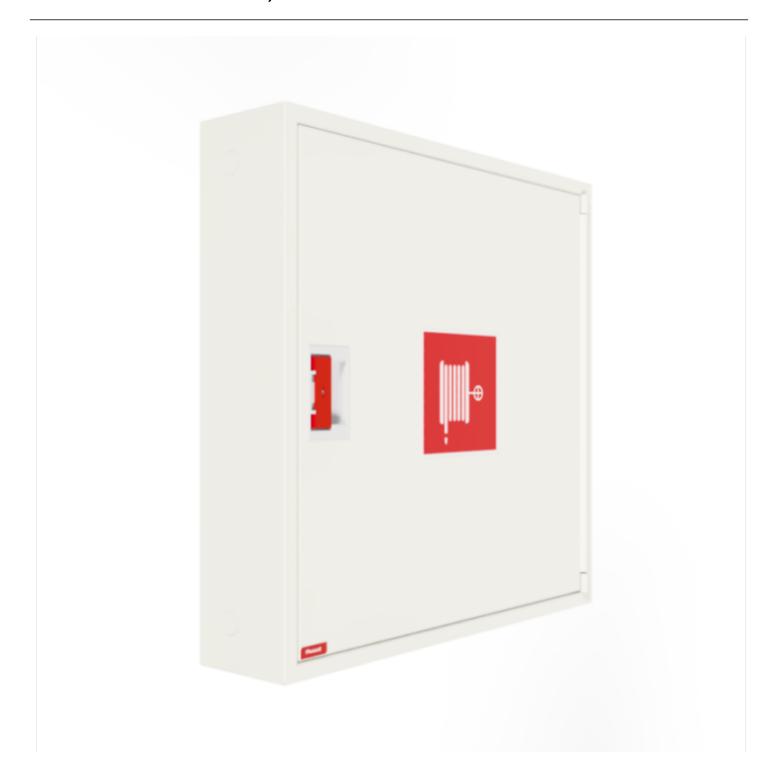

## PV-182 25mm/25m PVC, hvid - Brandhanekabinet

## PV-182 25mm/25m PVC, hvid - Brandhanekabinet

Brandpostskab godkendt i henhold til EN 671-1:2012, med en brandpostslangetromle indeni. Designet til indendørs installation enten som en overflademonteret enhed eller delvist forsænket til en foretrukken dybde ved hjælp af en separat indbygningsramme Vores brandhaner er produceret i Finland i overensstemmelse med standarden EN 671-1:2012. Pivasets basismodeller af brandhanekabinetter og slangetromler på op til 30 meter er CE-mærkede. Skabene og slangetromlerne er fremstillet af epoxypulverlakeret stålplade, 1,25 mm tyk for brandhanekabinetterne og 1 mm tyk for slangetromlerne. Tromlerne er konsekvent malet røde. Skabene fås i tre standardfarver: hvid, grå og rød, og andre farver kan fås på specialbestilling. Alle skabe har en svejset strukturel bagvæg og forstærkede døre med justerbare stålhængsler. Døren er udstyret med en speciallås med en brudsikker låsebeskyttelse. Dørene kan åbnes 180 grader, så en slangerulle, der er monteret på døren, kan fungere frit. Slangehjulets nav er specielt messingstøbt og testet. Brandhane-slanger overholder standard EN 694 og har letvægtsforstærkning af polyestervævning. De lette slanger fungerer ved 1,2 MPa med et sprængningstryk på 9 MPa (+20C). Alternativt kan brandhanekabinetter udstyres med en nitril/PVC-slange, der arbejder ved 1,2 MPa med et sprængningstryk på 4 MPa (+20C). (Se produktstatistikken for at bekræfte den monterede slange). Selv om slangen er let, anbefales den ikke til kontinuerlig brug til rengøring af stærkt slidte gulvoverflader. En slange-/dyseholder forhindrer, at slangen kommer i klemme mellem dørene. Alle skabsmodeller leveres med en fjederforstærket tilførselsslange og inkluderer en direkte/tågedyse og 1 afspærringsventil til brandhaneskabe

## **Features**

| EN 671-1 / 2012<br>godkendt | JA               |
|-----------------------------|------------------|
| Slangetype                  | PVC              |
| Farve                       | Hvid (RAL 9016)) |
| Slangens længde             | 25               |
| Slangens indre diameter     | 25 mm (1")       |
| Højde (mm)                  | 790              |
| Bredde (mm)                 | 790              |
| Dybde (mm)                  | 180              |