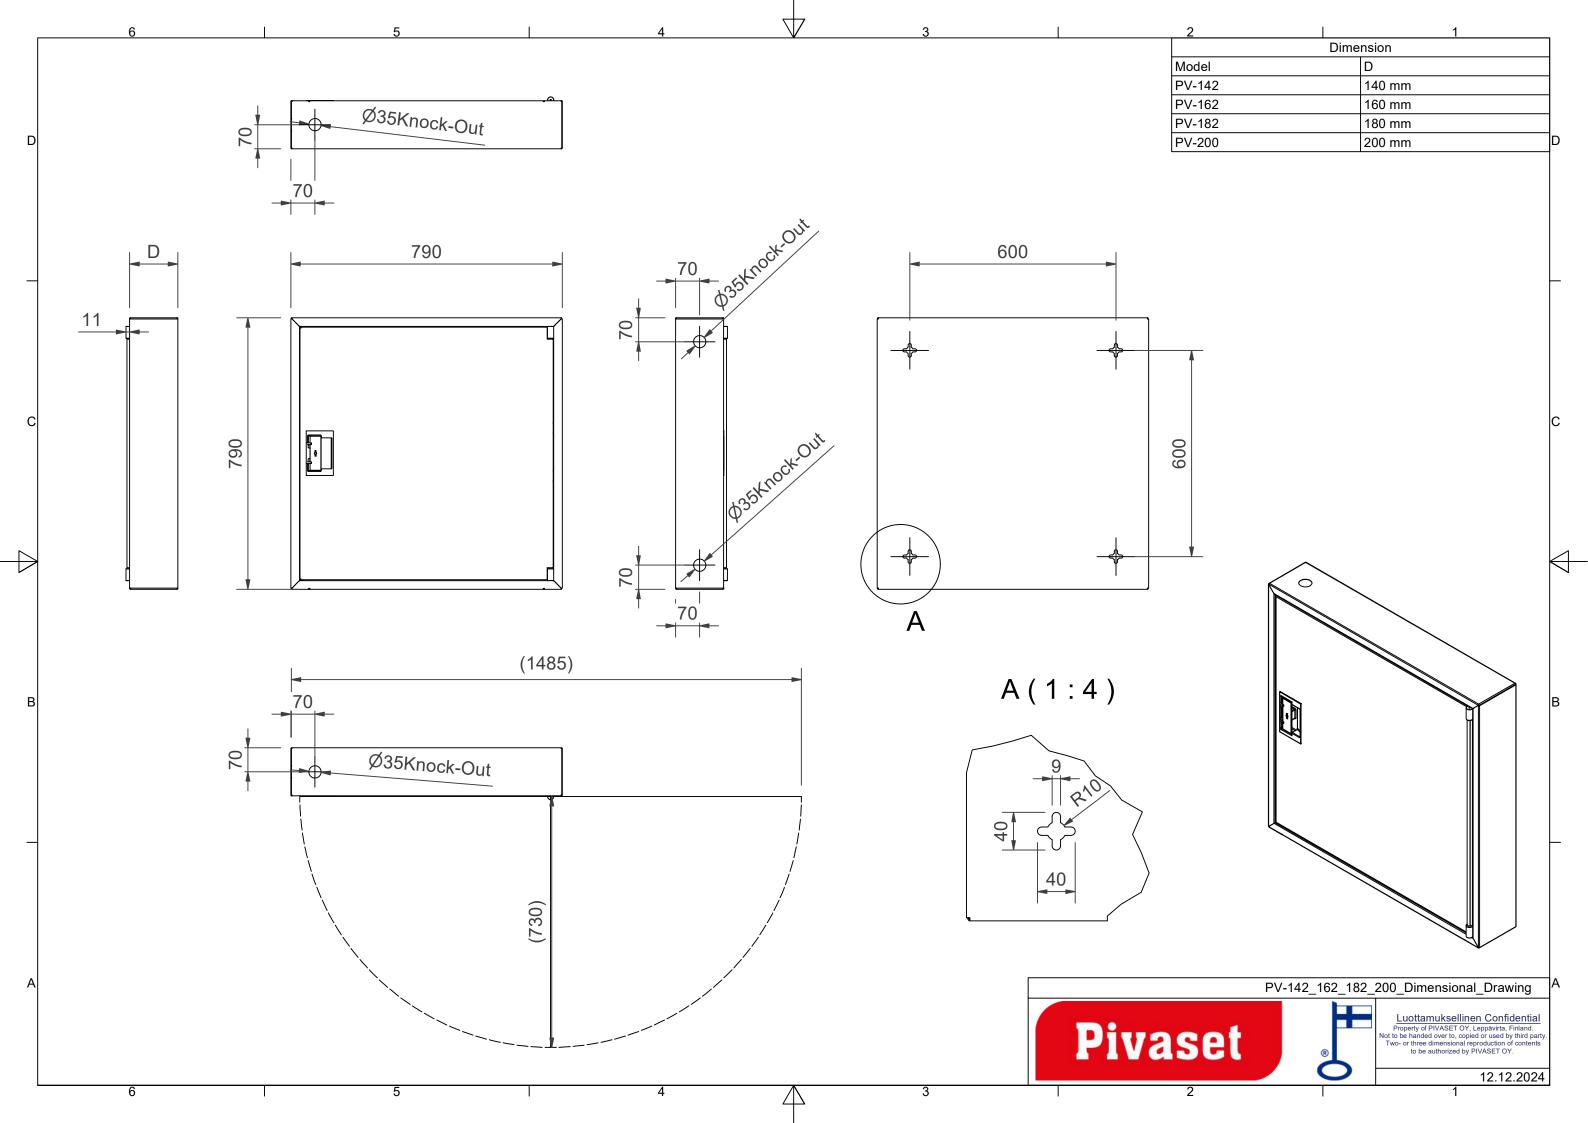

## **Features**

| EN 671-1 / 2012<br>godkendt | JA               |
|-----------------------------|------------------|
| Slangetype                  | PVC              |
| Farve                       | Hvid (RAL 9016)) |
| Slangens længde             | 25               |
| Slangens indre diameter     | 25 mm (1")       |
| Højde (mm)                  | 790              |
| Bredde (mm)                 | 790              |
| Dybde (mm)                  | 180              |