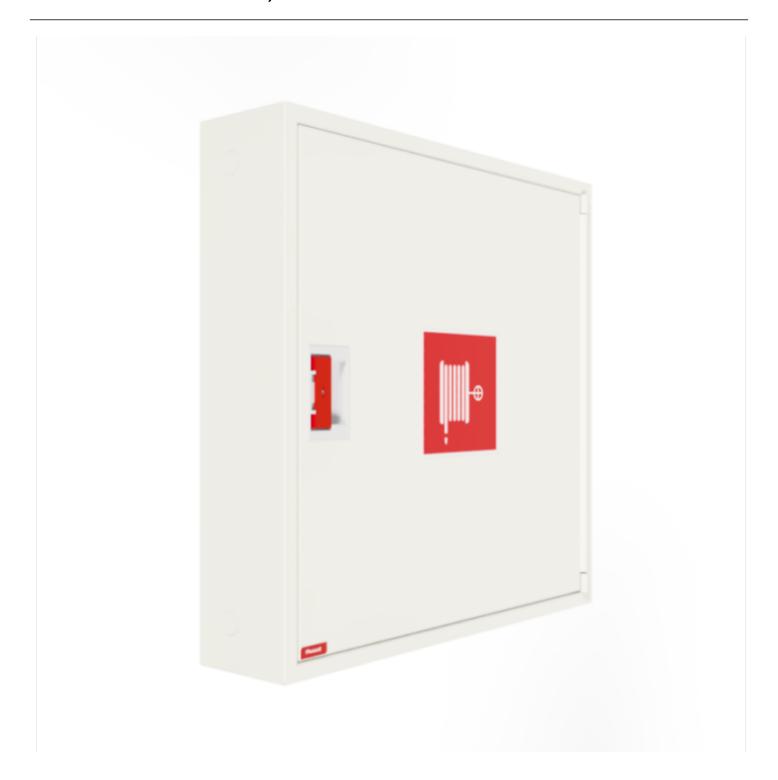

## PV-182 25mm/30m PVC, hvid - Brandhanekabinet

Brandpostskab godkendt i henhold til EN 671-1:2012, med en brandpostslangetromle indeni. Designet til indendørs installation enten som en overflademonteret enhed eller delvist forsænket til en foretrukken dybde ved hjælp af en separat indbygningsramme Vores brandhaner er produceret i Finland i overensstemmelse med standarden EN 671-1:2012. Pivasets basismodeller af brandhanekabinetter og slangetromler på op til 30 meter er CE-mærkede. Skabene og slangetromlerne er fremstillet af epoxypulverlakeret stålplade, 1,25 mm tyk for brandhanekabinetterne og 1 mm tyk for slangetromlerne. Tromlerne er konsekvent malet røde. Skabene fås i tre standardfarver: hvid, grå og rød, og andre farver kan fås på specialbestilling. Alle skabe har en svejset strukturel bagvæg og forstærkede døre med justerbare stålhængsler. Døren er udstyret med en speciallås med en brudsikker låsebeskyttelse. Dørene kan åbnes 180 grader, så en slangerulle, der er monteret på døren, kan fungere frit. Slangehjulets nav er specielt messingstøbt og testet. Brandhane-slanger overholder standard EN 694 og har letvægtsforstærkning af polyestervævning. De lette slanger fungerer ved 1,2 MPa med et sprængningstryk på 9 MPa (+20C). Alternativt kan brandhanekabinetter udstyres med en nitril/PVC-slange, der arbejder ved 1,2 MPa med et sprængningstryk på 4 MPa (+20C). (Se produktstatistikken for at bekræfte den monterede slange). Selv om slangen er let, anbefales den ikke til kontinuerlig brug til rengøring af stærkt slidte gulvoverflader. En slange-/dyseholder forhindrer, at slangen kommer i klemme mellem dørene. Alle skabsmodeller leveres med en fjederforstærket tilførselsslange og inkluderer en direkte/tågedyse og 1 afspærringsventil til brandhaneskabe

## **Features**

| EN 671-1 / 2012<br>godkendt | JA               |
|-----------------------------|------------------|
| Slangetype                  | PVC              |
| Farve                       | Hvid (RAL 9016)) |
| Slangens længde             | 30               |
| Slangens indre diameter     | 25 mm (1")       |
| Højde (mm)                  | 790              |
| Bredde (mm)                 | 790              |
| Dybde (mm)                  | 180              |