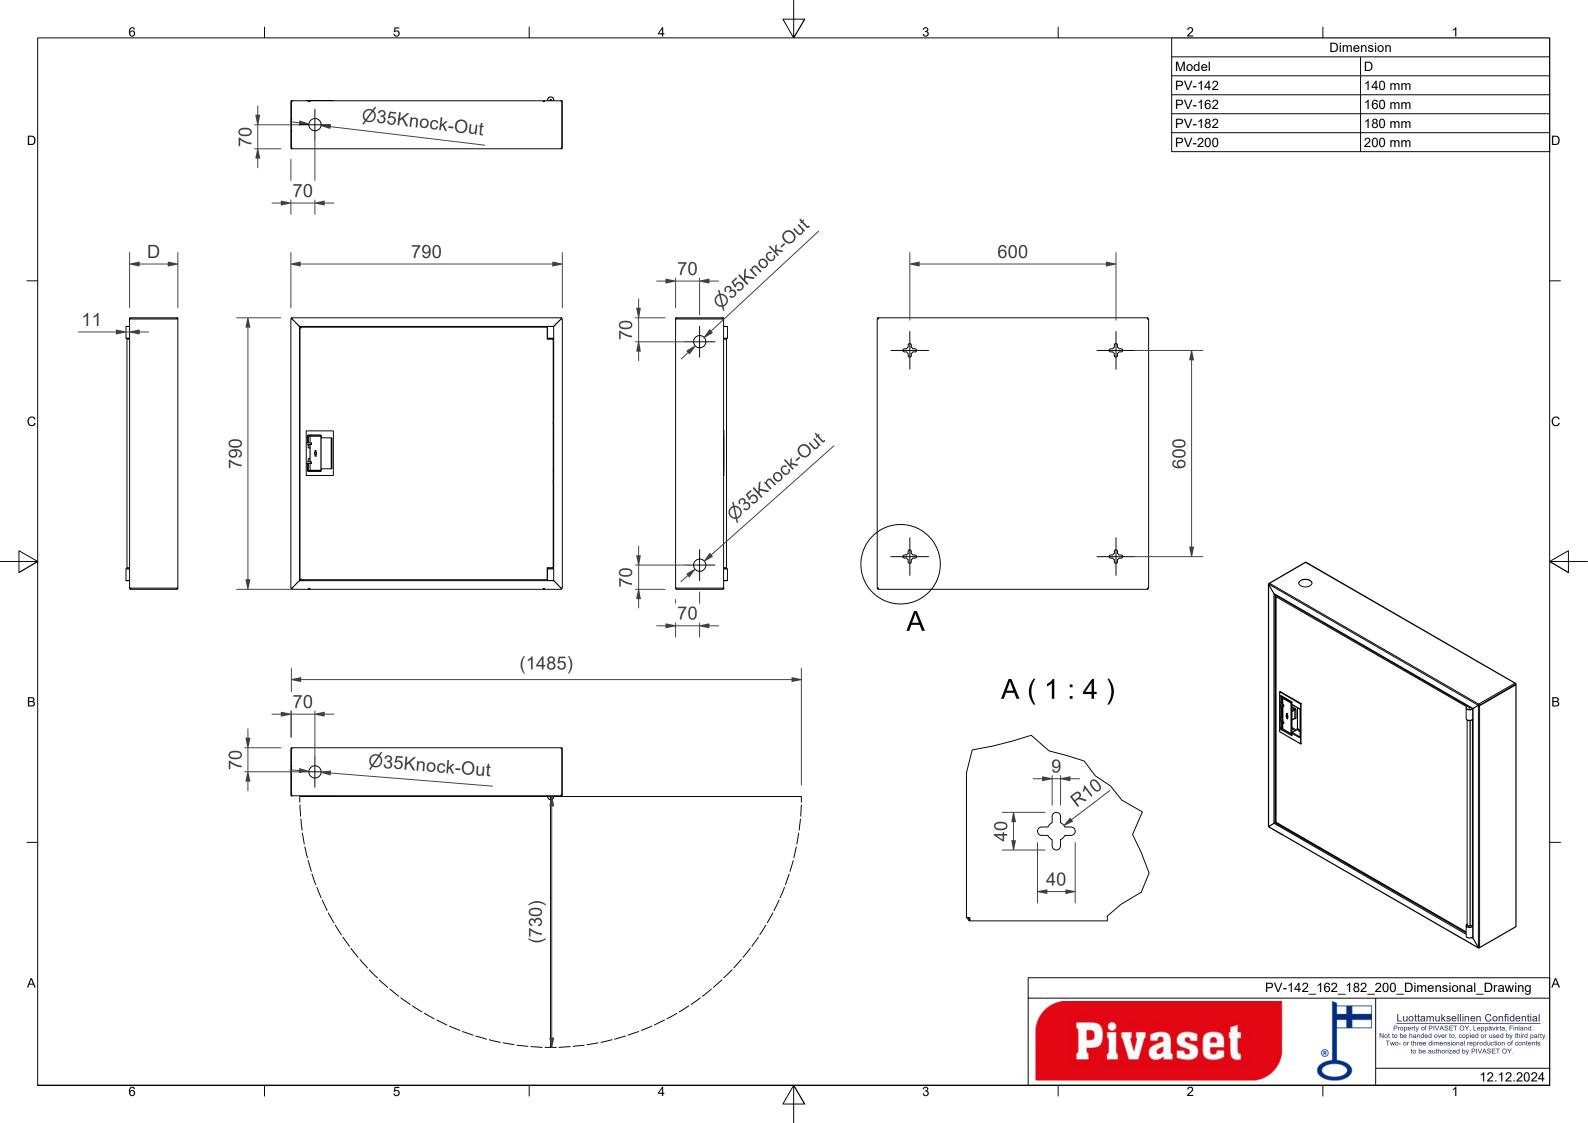

## **Features**

| EN 671-1 / 2012<br>godkendt | JA               |
|-----------------------------|------------------|
| Slangetype                  | PVC              |
| Farve                       | Hvid (RAL 9016)) |
| Slangens længde             | 30               |
| Slangens indre diameter     | 25 mm (1")       |
| Højde (mm)                  | 790              |
| Bredde (mm)                 | 790              |
| Dybde (mm)                  | 180              |