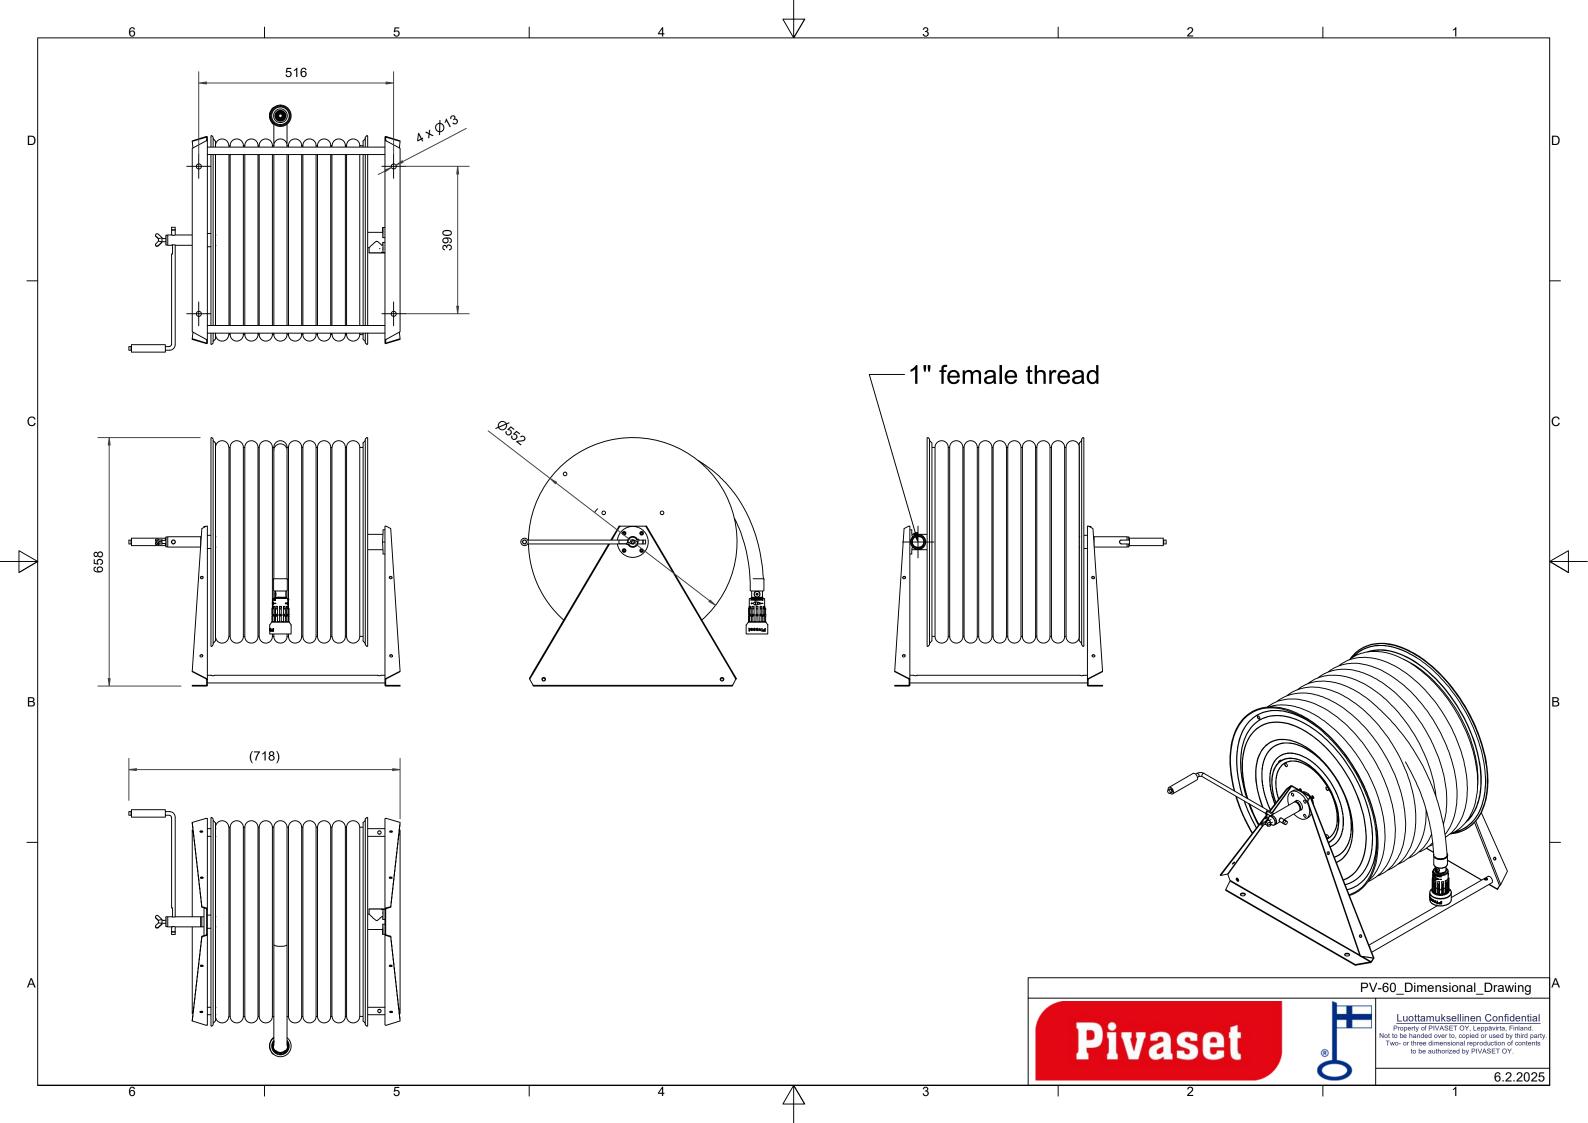

## **Features**

| Finsk "Ivi-nummer"          | 2956300 |
|-----------------------------|---------|
| EN 671-1 / 2012<br>godkendt | NEJ     |
| Højde (mm)                  | 550     |
| Bredde (mm)                 | 550     |
| Dybde (mm)                  | 600     |