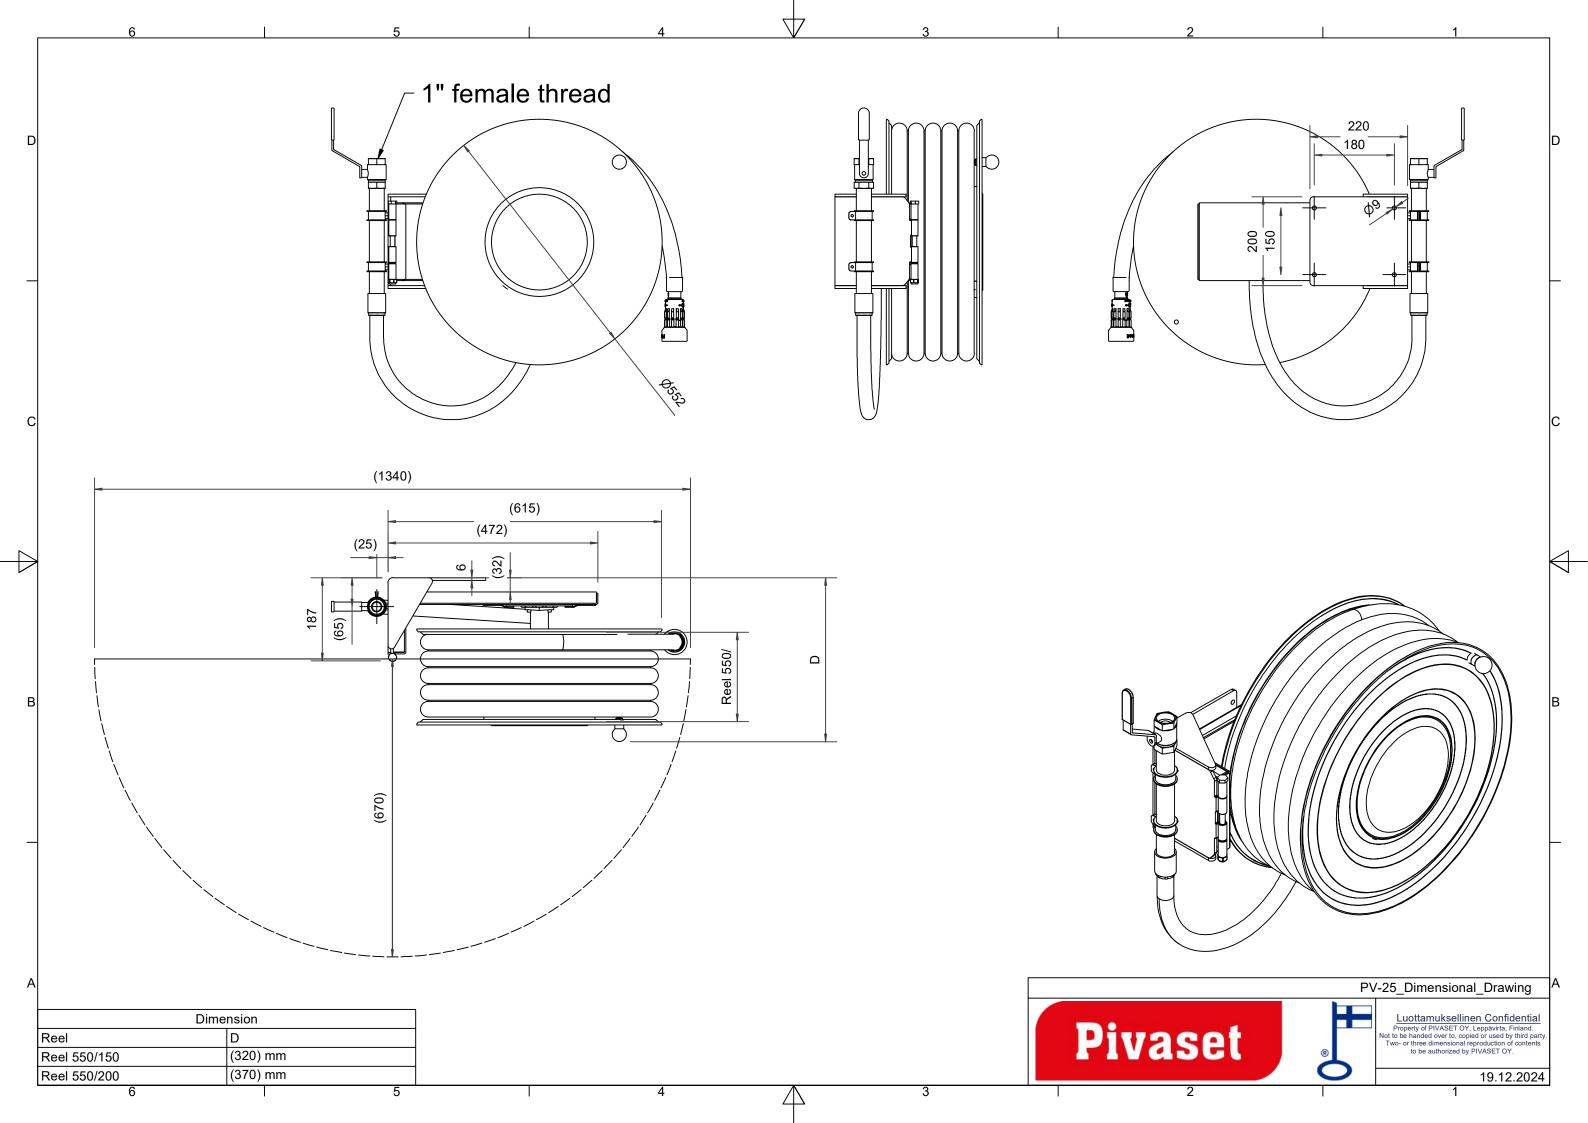

## **Features**

| Finsk "Ivi-nummer" | 2956400 |
|--------------------|---------|
| Højde (mm)         | 671     |
| Bredde (mm)        | 749     |
| Dybde (mm)         | 346     |