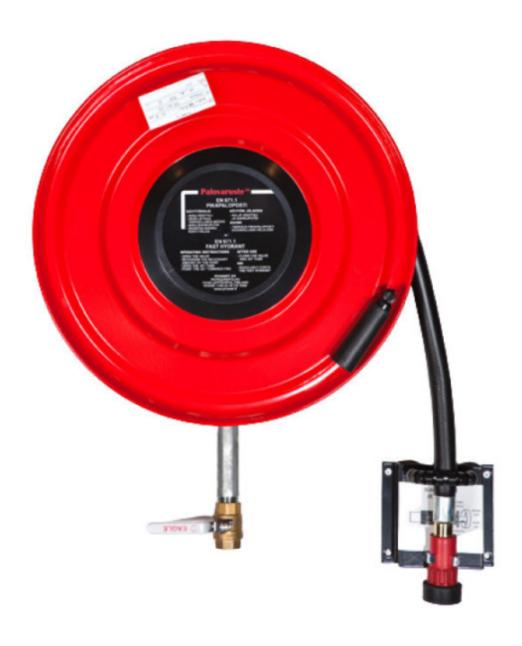

## PV-23T Tromle 550/200 uden slangesamling - Slangetromle

De brugervenlige industrimodeller er designet til at modstå kontinuerlig, hård brug. PV-23T/TR og PV-25T/TR er udstyret med et sammenklappeligt oprullersving, slangeføring og 1" afspærringsventil. Disse modeller har en messingkurve, der stiger fra hjulets nav til huset. PV-23T/TR inkluderer en ekstra tilslutningsslange og et vægmonteringsbeslag. PV-25T/TR-modellen har en ekstra tilslutningsslange og en hængslet arm. PV-60 R inkluderer en 1 afspærringsventil og et spolehåndtag med et 1 indvendigt gevind til et tilførselsrør.