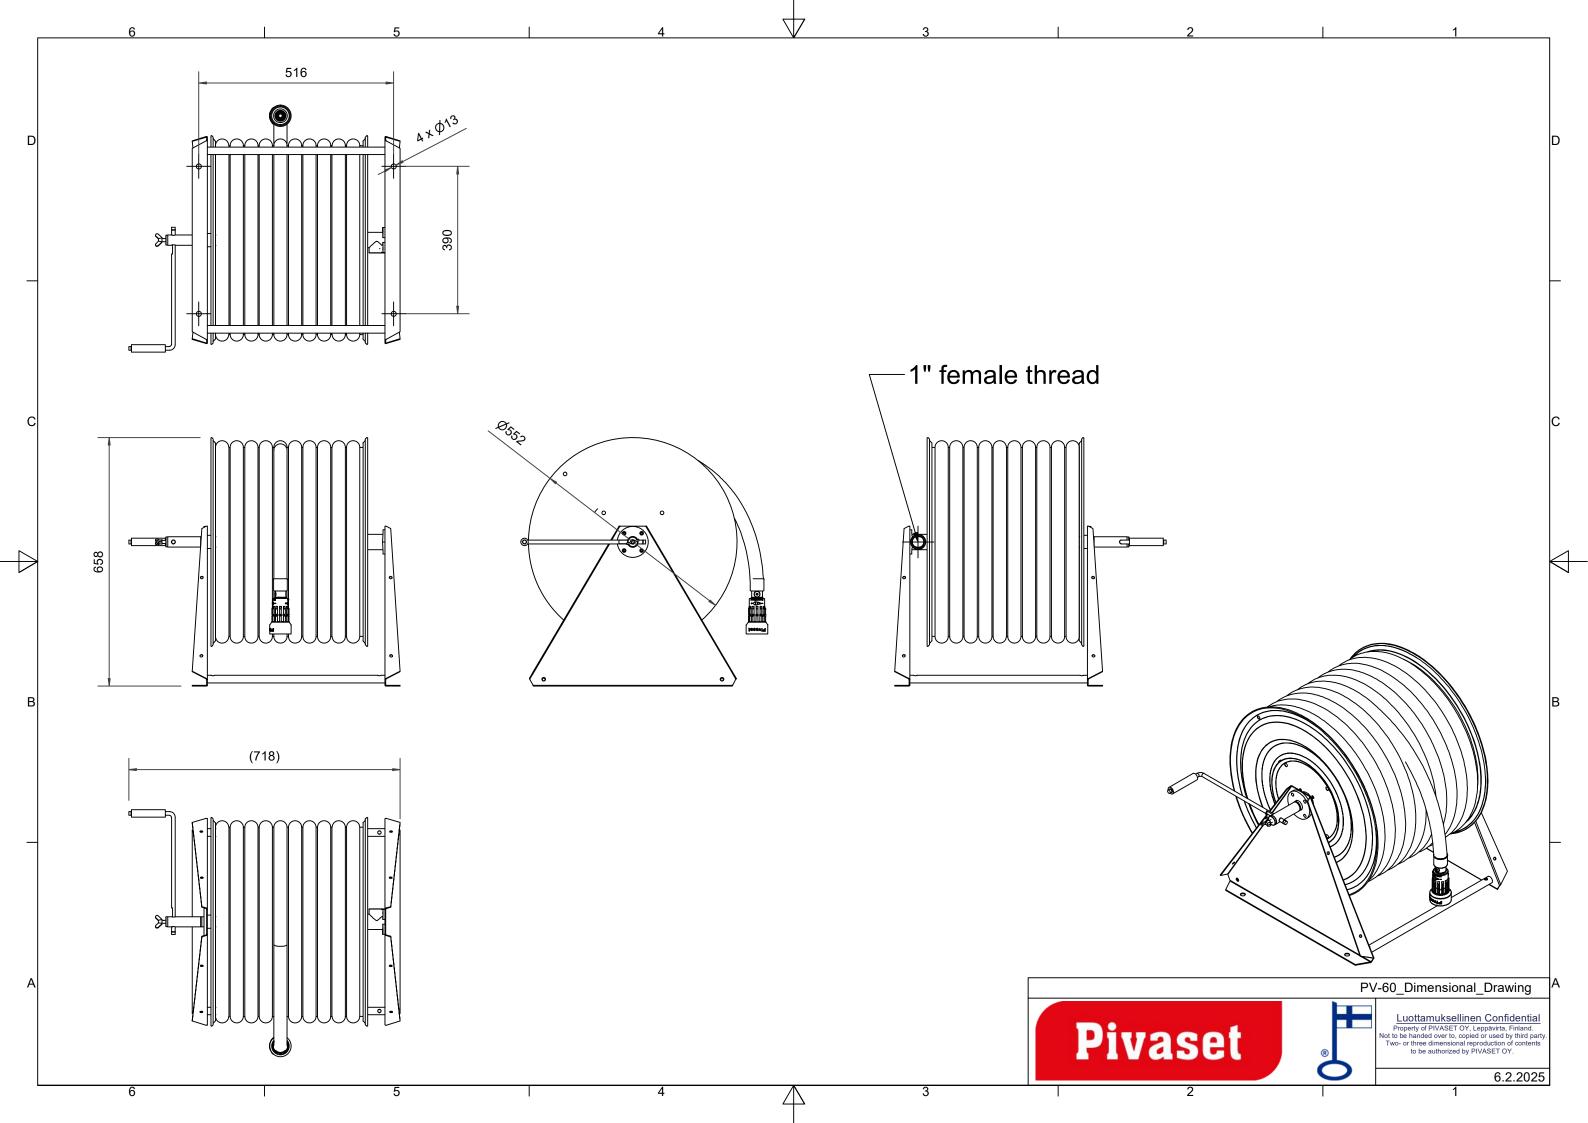

## PV-60TR Tromle 550/400 uden slangesamling - Kraftig slangerulle

De brugervenlige industrimodeller er designet til at modstå kontinuerlig[1]tung brug. PV-23T/TR og PV-25T/TR er udstyret med et foldbart[1]opspolingssving, slangeføring og 1 afspærringsventil. Disse modeller har en messingkurve, der stiger fra hjulnavet til kabinettet. PV-23T/TR inkluderer en ekstra tilslutningsslange og et vægmonteringsbeslag. PV-25T/TR-modellen har en ekstra tilslutningsslange og en hængslet arm. PV-60 R inkluderer en 1 afspærringsventil og et spolehåndtag med et 1 indvendigt gevind til et tilførselsrør.