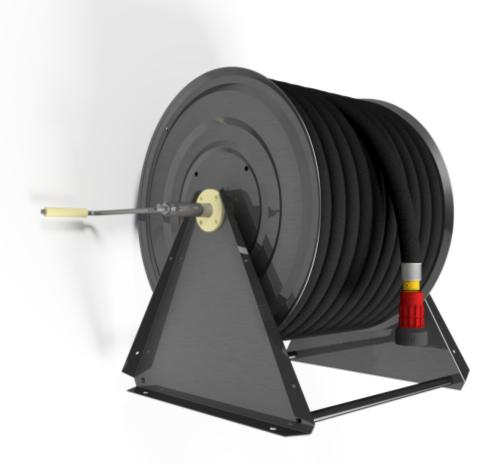

## PV-60TR Tromle 550/400 uden slangesamling - Kraftig slangerulle

De brugervenlige industrimodeller er designet til at modstå kontinuerlig[1]tung brug. PV-23T/TR og PV-25T/TR er udstyret med et foldbart[1]opspolingssving, slangeføring og 1 afspærringsventil. Disse modeller har en messingkurve, der stiger fra hjulnavet til kabinettet. PV-23T/TR inkluderer en ekstra tilslutningsslange og et vægmonteringsbeslag. PV-25T/TR-modellen har en ekstra tilslutningsslange og en hængslet arm. PV-60 R inkluderer en 1 afspærringsventil og et spolehåndtag med et 1 indvendigt gevind til et tilførselsrør.