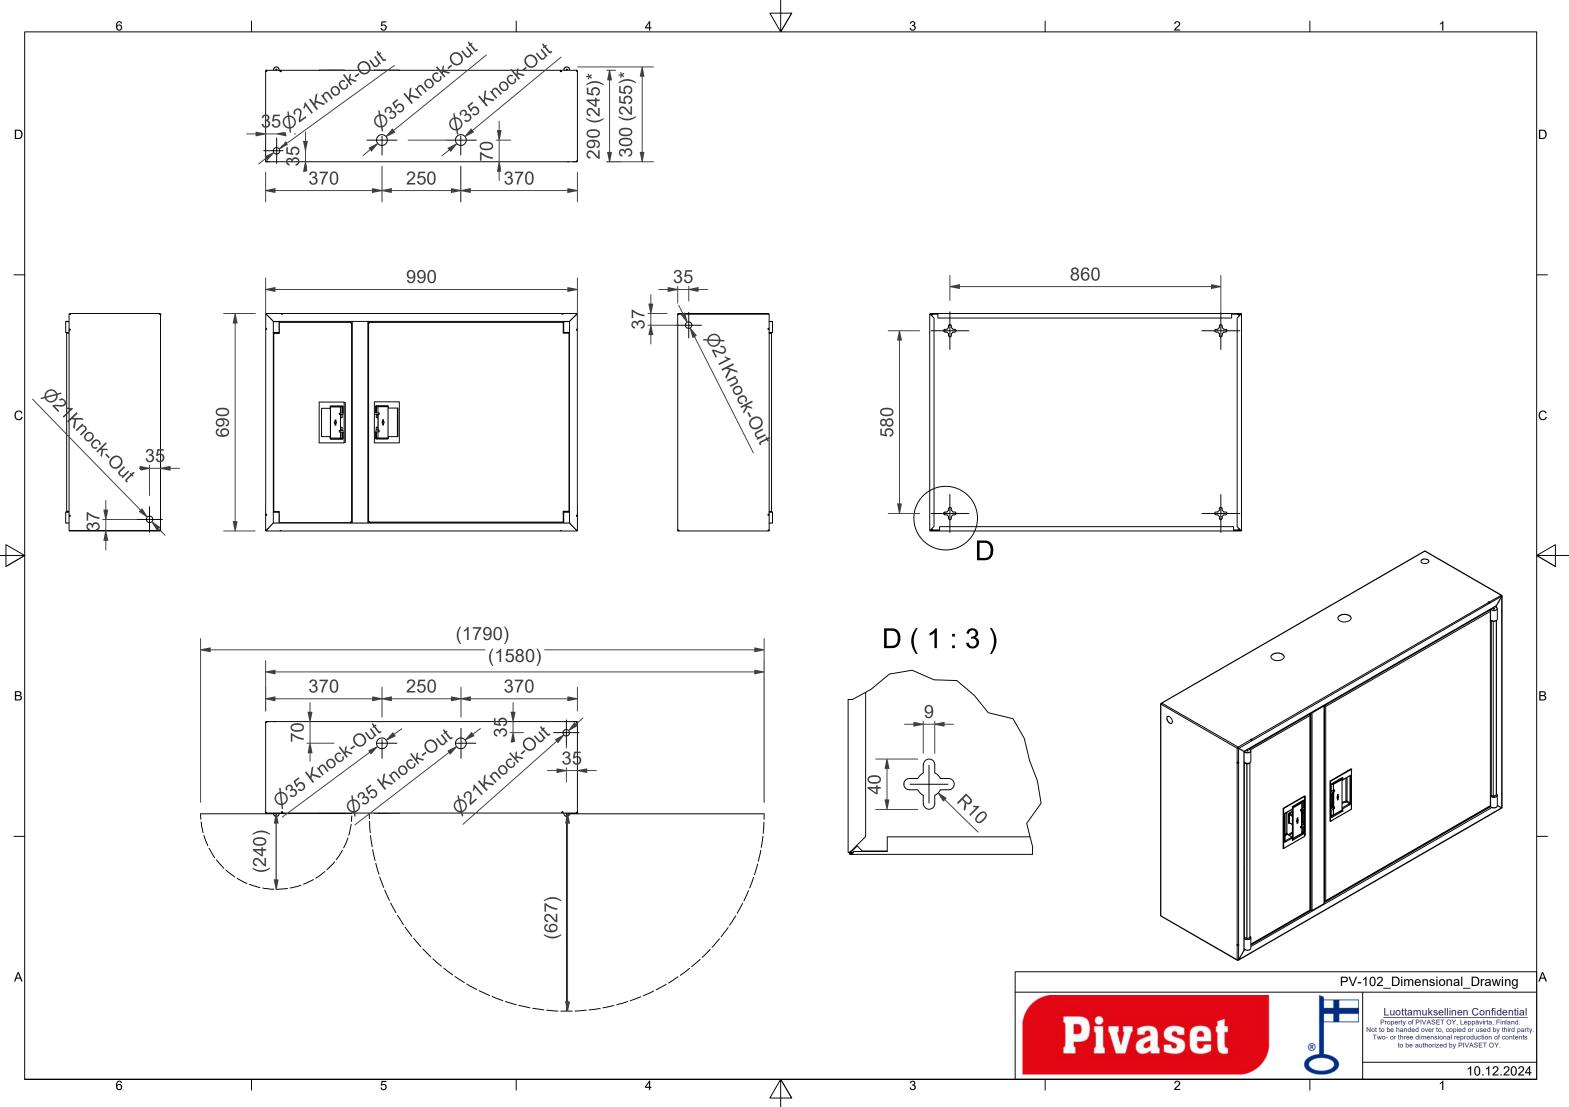

## Features

| EN 671-1 / 2012<br>approved | YES               |
|-----------------------------|-------------------|
| Hose type                   | Light hose        |
| Color                       | White (RAL 9016)) |
| Lenght of the hose          | 25                |
| Hose inner<br>diameter      | 25mm (1")         |
| Height (mm)                 | 690               |
| Width (mm)                  | 990               |
| Depth (mm)                  | 245               |