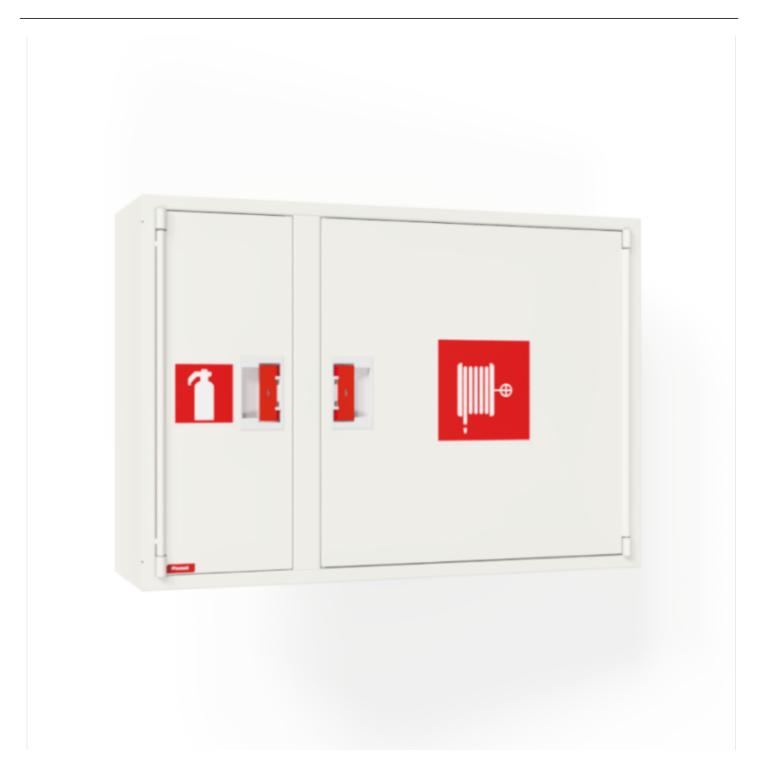

## PV-102 25mm/25m, white, depth 245mm - Fire hydrant cabinet

## PV-102 25mm/25m, white, depth 245mm - Fire hydrant cabinet

Fire hydrant cabinet approved according to EN 671-1:2012, featuring a fire hydrant hose reel inside. Designed for indoor installation either as a surface-mounted unit or partially recessed to a preferred depth using a separate flush-mounting frame Our fire hydrants are produced in Finland in accordance with standard EN 671-1:2012. Pivaset's basic model fire hydrant cabinets and hose reels, up to 30 meters, are CE-marked. These cabinets and reels are made of epoxy powder-coated steel sheeting, 1.25 mm thick for the fire hydrant cabinets and 1 mm thick for the hose reels. The reels are consistently painted red. Cabinets are available in three standard colors: white, grey, and red, with other colors available by special order. All cabinets feature a welded structural back wall and reinforced doors with adjustable steel hinges. The door is equipped with a special lock including a breakable lock protector. Doors open 180 degrees to allow free functioning of a hose reel installed on the door. The reel hubs are specially brass-molded and tested. Fire hydrant hoses comply with standard EN 694 and feature lightweight polyester weave reinforcement. The lightweight hoses operate at 1.2 MPa with a burst pressure of 9 MPa (+20C). Alternatively, fire hydrant cabinets can be equipped with a nitrile/PVC hose operating at 1.2 MPa with a burst pressure of 4 MPa (+20C). (Please refer to the product stats to confirm the assembled hose). While lightweight, the hose is not recommended for continuous use in cleaning heavily worn floor surfaces. A hose/nozzle holder prevents the hose from getting caught between the door. All cabinet models come with a spring-reinforced feed hose and include a direct/fog nozzle and 1 shut-off valve for fire hydrant cabinets

## Features

| EN 671-1 / 2012<br>approved | YES               |
|-----------------------------|-------------------|
| Hose type                   | Light hose        |
| Color                       | White (RAL 9016)) |
| Lenght of the hose          | 25                |
| Hose inner<br>diameter      | 25mm (1")         |
| Height (mm)                 | 690               |
| Width (mm)                  | 990               |
| Depth (mm)                  | 245               |