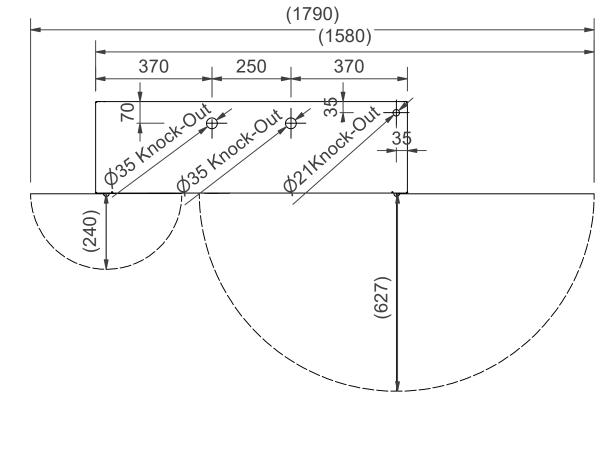

## Features

| EN 671-1 / 2012<br>approved | YES               |
|-----------------------------|-------------------|
| Hose type                   | Light hose        |
| Color                       | White (RAL 9016)) |
| Lenght of the hose          | 25                |
| Hose inner<br>diameter      | 25mm (1")         |
| Height (mm)                 | 690               |
| Width (mm)                  | 990               |
| Depth (mm)                  | 245               |