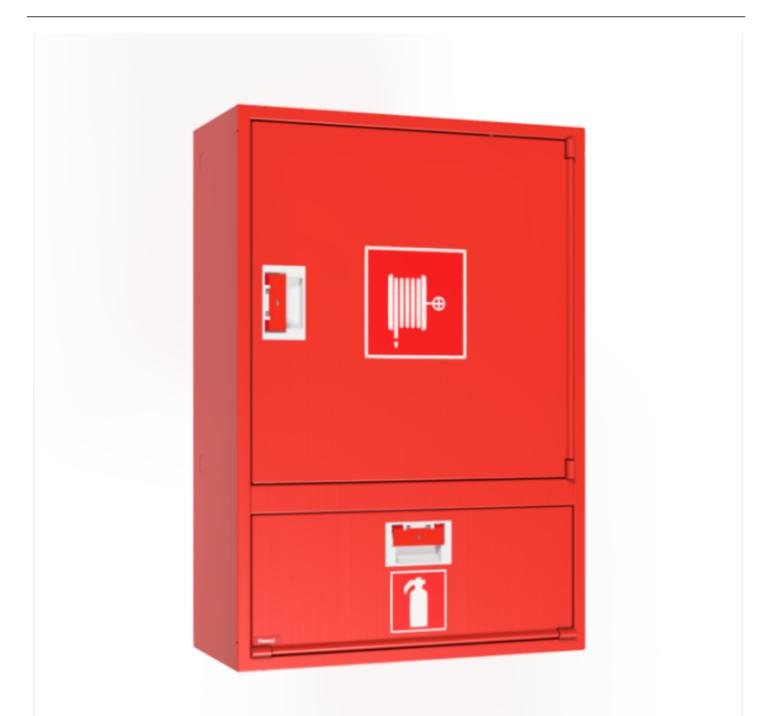

## PV-202 19mm/30m, red - Fire hydrant cabinet

2953347R

## PV-202 19mm/30m, red - Fire hydrant cabinet

Fire hydrant cabinet approved according to EN 671-1:2012, featuring a fire hydrant hose reel inside. Designed for indoor installation either as a surface-mounted unit or partially recessed to a preferred depth using a separate flush-mounting frame Our fire hydrants are produced in Finland in accordance with standard EN 671-1:2012. Pivaset's basic model fire hydrant cabinets and hose reels, up to 30 meters, are CE-marked. These cabinets and reels are made of epoxy powder-coated steel sheeting, 1.25 mm thick for the fire hydrant cabinets and 1 mm thick for the hose reels. The reels are consistently painted red. Cabinets are available in three standard colors: white, grey, and red, with other colors available by special order. All cabinets feature a welded structural back wall and reinforced doors with adjustable steel hinges. The door is equipped with a special lock including a breakable lock protector. Doors open 180 degrees to allow free functioning of a hose reel installed on the door. The reel hubs are specially brass-molded and tested. Fire hydrant hoses comply with standard EN 694 and feature lightweight polyester weave reinforcement. The lightweight hoses operate at 1.2 MPa with a burst pressure of 9 MPa (+20C). Alternatively, fire hydrant cabinets can be equipped with a nitrile/PVC hose operating at 1.2 MPa with a burst pressure of 4 MPa (+20C). (Please refer to the product stats to confirm the assembled hose). While lightweight, the hose is not recommended for continuous use in cleaning heavily worn floor surfaces. A hose/nozzle holder prevents the hose from getting caught between the door. All cabinet models come with a spring-reinforced feed hose and include a direct/fog nozzle and 1 shut-off valve for fire hydrant cabinets

## Features

| EN 671-1 / 2012<br>approved | YES            |
|-----------------------------|----------------|
| Hose type                   | Light hose     |
| Color                       | Red (RAL 3020) |
| Lenght of the hose          | 30             |
| Hose inner<br>diameter      | 19mm (3/4")    |
| Height (mm)                 | 990            |
| Width (mm)                  | 690            |
| Depth (mm)                  | 290            |