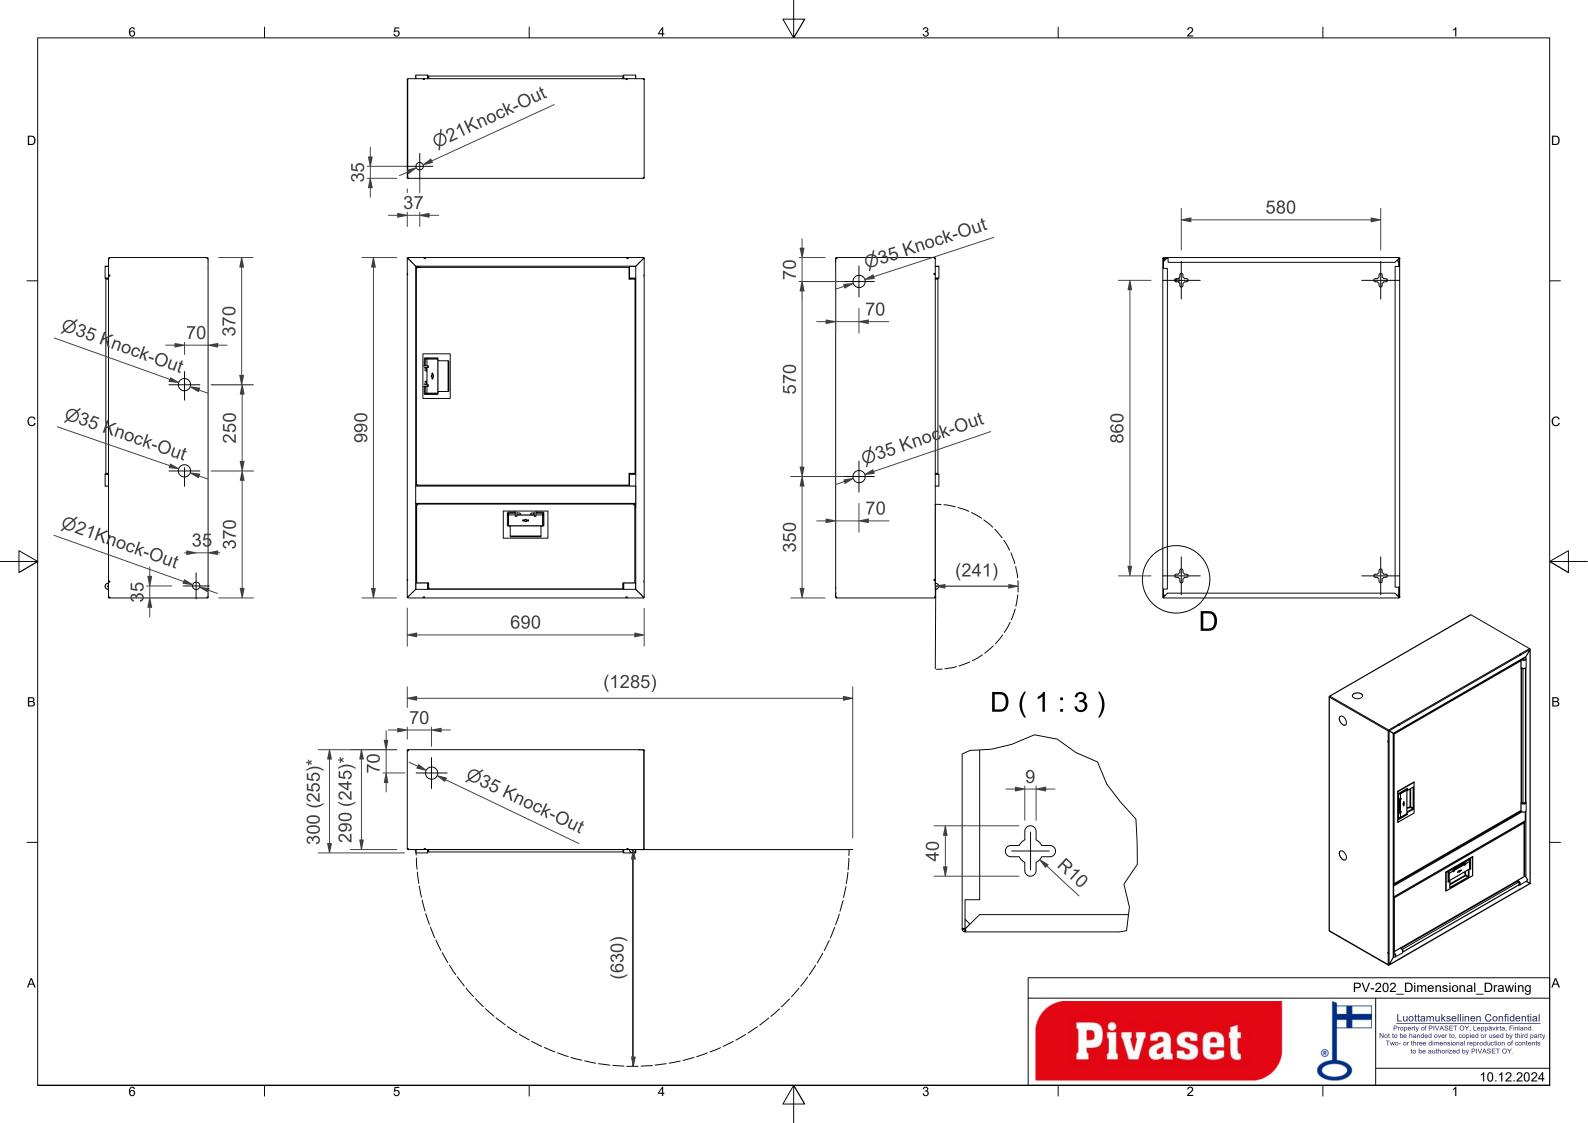

## Features

| EN 671-1 / 2012<br>approved | YES            |
|-----------------------------|----------------|
| Hose type                   | Light hose     |
| Color                       | Red (RAL 3020) |
| Lenght of the hose          | 30             |
| Hose inner<br>diameter      | 19mm (3/4")    |
| Height (mm)                 | 990            |
| Width (mm)                  | 690            |
| Depth (mm)                  | 290            |