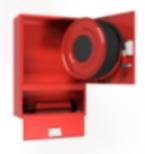

## PV-202 19mm/30m PVC, red - Fire hydrant cabinet

Fire hydrant cabinet approved according to EN 671-1:2012, featuring a fire hydrant hose reel inside. Designed for indoor installation either as a surface-mounted unit or partially recessed to a preferred depth using a separate flush-mounting frame Our fire hydrants are produced in Finland in accordance with standard EN 671-1:2012. Pivaset's basic model fire hydrant cabinets and hose reels, up to 30 meters, are CE-marked. These cabinets and reels are made of epoxy powder-coated steel sheeting, 1.25 mm thick for the fire hydrant cabinets and 1 mm thick for the hose reels. The reels are consistently painted red. Cabinets are available in three standard colors: white, grey, and red, with other colors available by special order. All cabinets feature a welded structural back wall and reinforced doors with adjustable steel hinges. The door is equipped with a special lock including a breakable lock protector. Doors open 180 degrees to allow free functioning of a hose reel installed on the door. The reel hubs are specially brass-molded and tested. Fire hydrant hoses comply with standard EN 694 and feature lightweight polyester weave reinforcement. The lightweight hoses operate at 1.2 MPa with a burst pressure of 9 MPa (+20C). Alternatively, fire hydrant cabinets can be equipped with a nitrile/PVC hose operating at 1.2 MPa with a burst pressure of 4 MPa (+20C). (Please refer to the product stats to confirm the assembled hose). While lightweight, the hose is not recommended for continuous use in cleaning heavily worn floor surfaces. A hose/nozzle holder prevents the hose from getting caught between the door. All cabinet models come with a spring-reinforced feed hose and include a direct/fog nozzle and 1 shut-off valve for fire hydrant cabinets