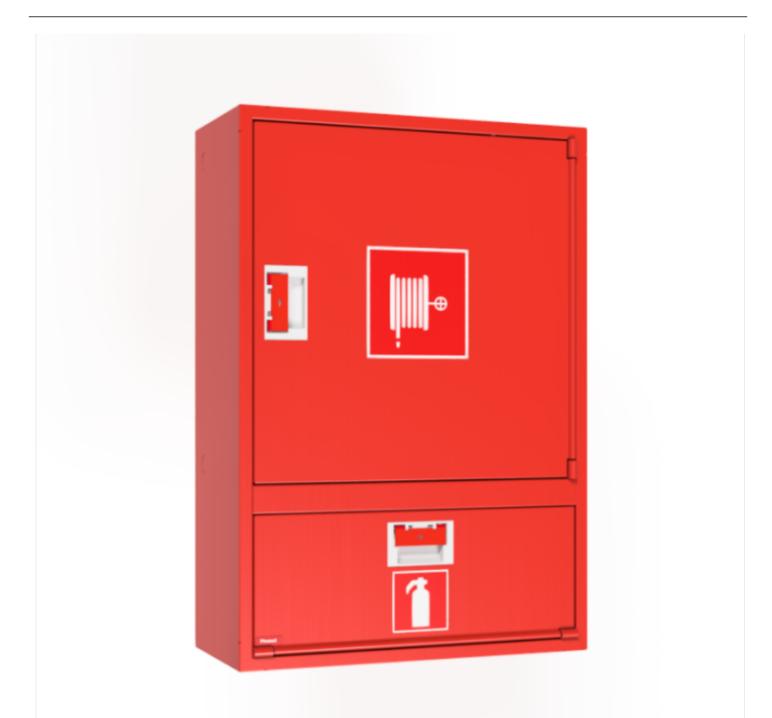

## PV-202 19mm/30m PVC, red - Fire hydrant cabinet

## PV-202 19mm/30m PVC, red - Fire hydrant cabinet

Fire hydrant cabinet approved according to EN 671-1:2012, featuring a fire hydrant hose reel inside. Designed for indoor installation either as a surface-mounted unit or partially recessed to a preferred depth using a separate flush-mounting frame Our fire hydrants are produced in Finland in accordance with standard EN 671-1:2012. Pivaset's basic model fire hydrant cabinets and hose reels, up to 30 meters, are CE-marked. These cabinets and reels are made of epoxy powder-coated steel sheeting, 1.25 mm thick for the fire hydrant cabinets and 1 mm thick for the hose reels. The reels are consistently painted red. Cabinets are available in three standard colors: white, grey, and red, with other colors available by special order. All cabinets feature a welded structural back wall and reinforced doors with adjustable steel hinges. The door is equipped with a special lock including a breakable lock protector. Doors open 180 degrees to allow free functioning of a hose reel installed on the door. The reel hubs are specially brass-molded and tested. Fire hydrant hoses comply with standard EN 694 and feature lightweight polyester weave reinforcement. The lightweight hoses operate at 1.2 MPa with a burst pressure of 9 MPa (+20C). Alternatively, fire hydrant cabinets can be equipped with a nitrile/PVC hose operating at 1.2 MPa with a burst pressure of 4 MPa (+20C). (Please refer to the product stats to confirm the assembled hose). While lightweight, the hose is not recommended for continuous use in cleaning heavily worn floor surfaces. A hose/nozzle holder prevents the hose from getting caught between the door. All cabinet models come with a spring-reinforced feed hose and include a direct/fog nozzle and 1 shut-off valve for fire hydrant cabinets

## Features

| EN 671-1 / 2012        | YES            |
|------------------------|----------------|
| approved               |                |
| Hose type              | PVC            |
| Color                  | Red (RAL 3020) |
| Lenght of the hose     | 30             |
| Hose inner<br>diameter | 19mm (3/4")    |
| Height (mm)            | 990            |
| Width (mm)             | 690            |
| Depth (mm)             | 290            |