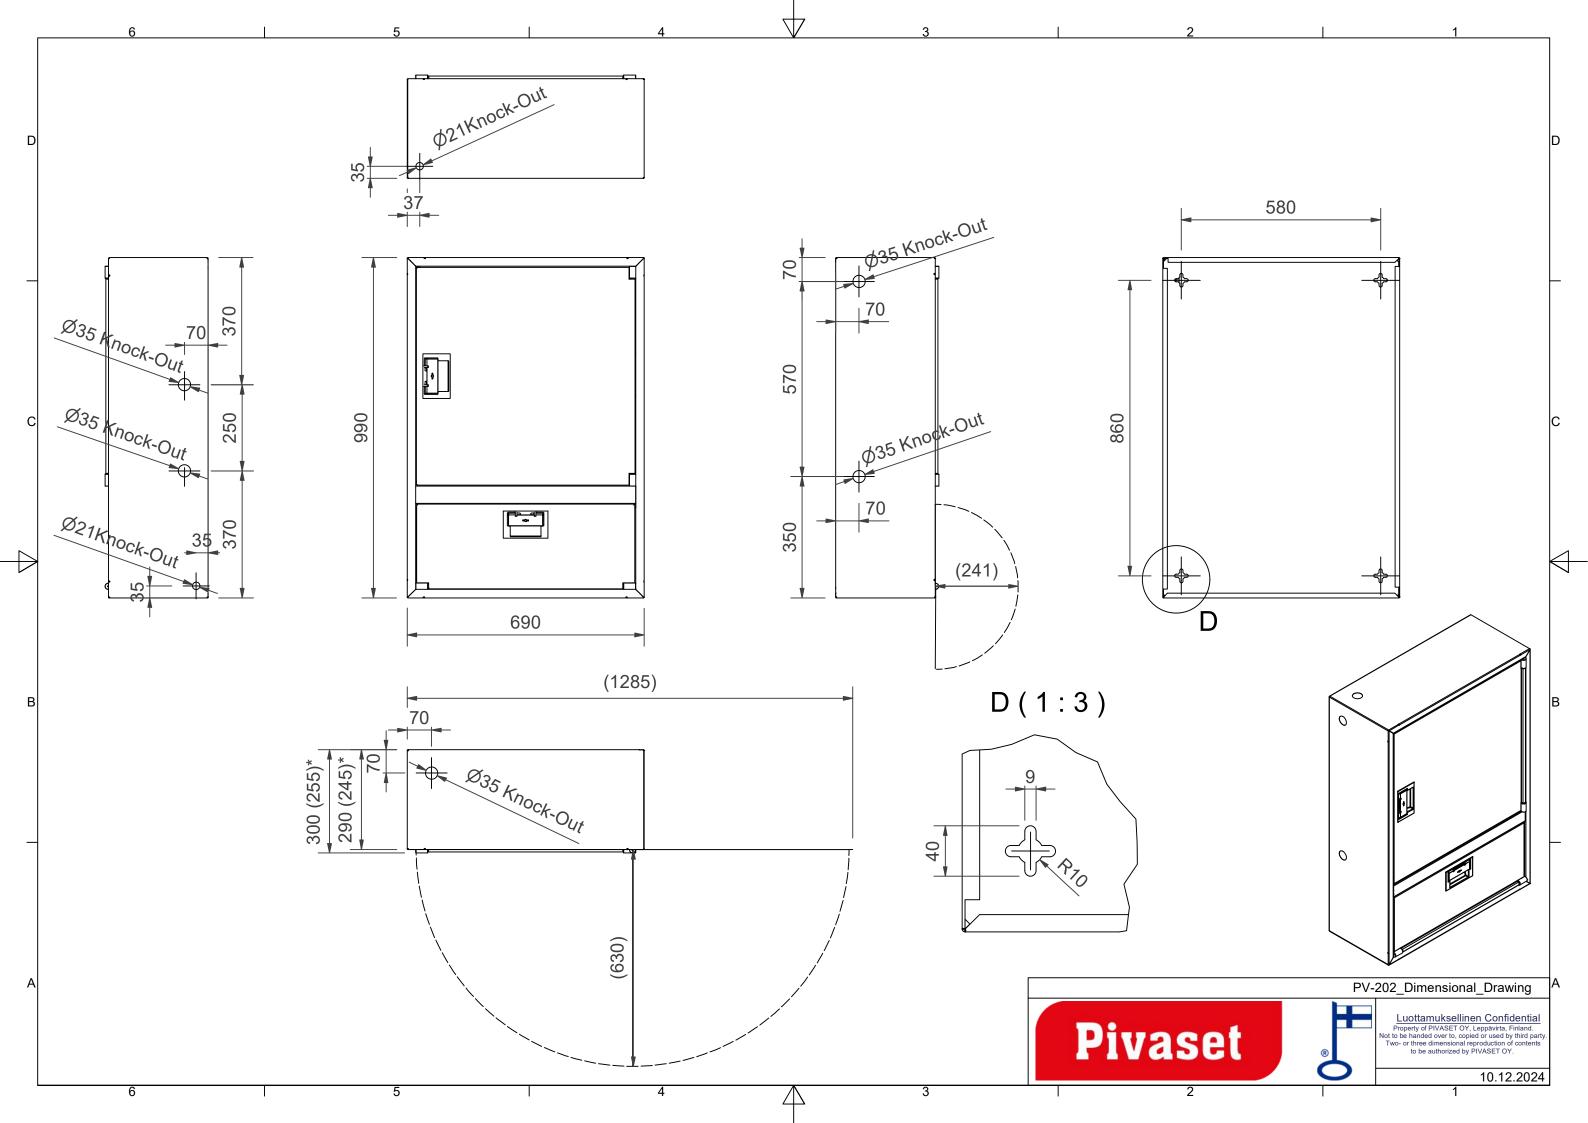

## Features

| EN 671-1 / 2012        | YES            |
|------------------------|----------------|
| approved               |                |
| Hose type              | PVC            |
| Color                  | Red (RAL 3020) |
| Lenght of the hose     | 30             |
| Hose inner<br>diameter | 19mm (3/4")    |
| Height (mm)            | 990            |
| Width (mm)             | 690            |
| Depth (mm)             | 290            |