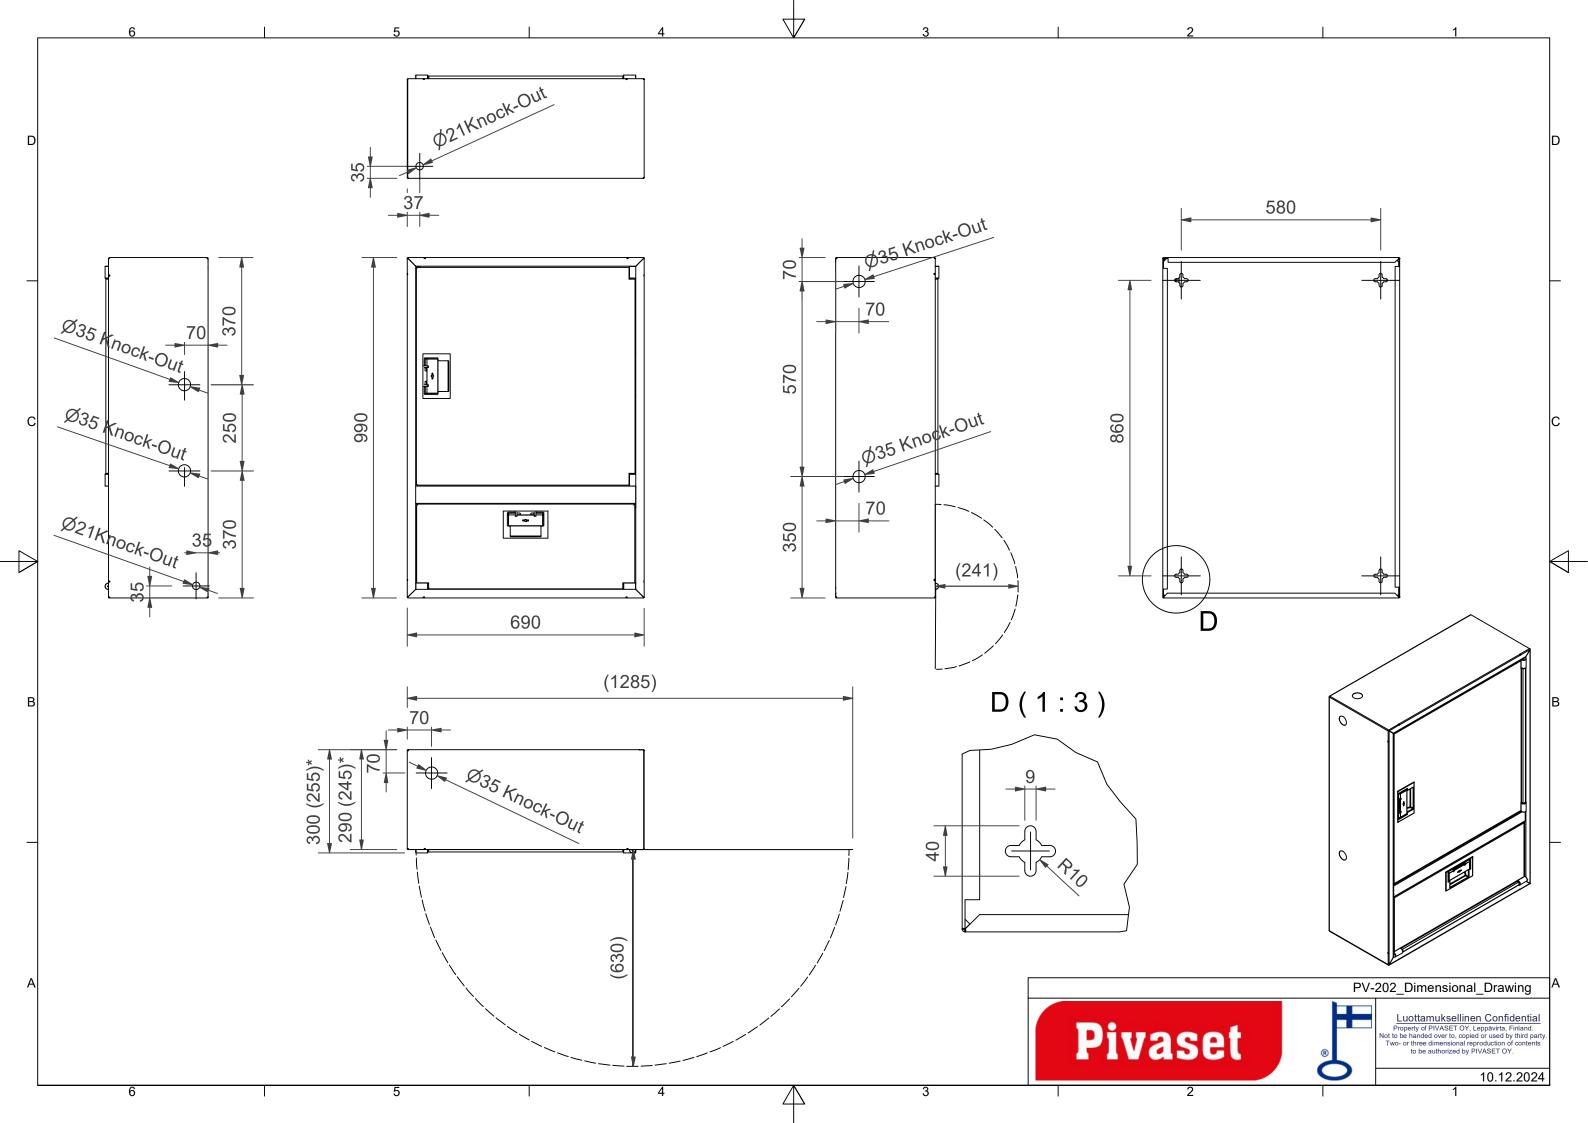

## **Features**

| EN 671-1 / 2012<br>approved | YES            |
|-----------------------------|----------------|
| Hose type                   | Light hose     |
| Color                       | Red (RAL 3020) |
| Lenght of the hose          | 25             |
| Hose inner diameter         | 25mm (1")      |
| Height (mm)                 | 990            |
| Width (mm)                  | 690            |
| Depth (mm)                  | 290            |