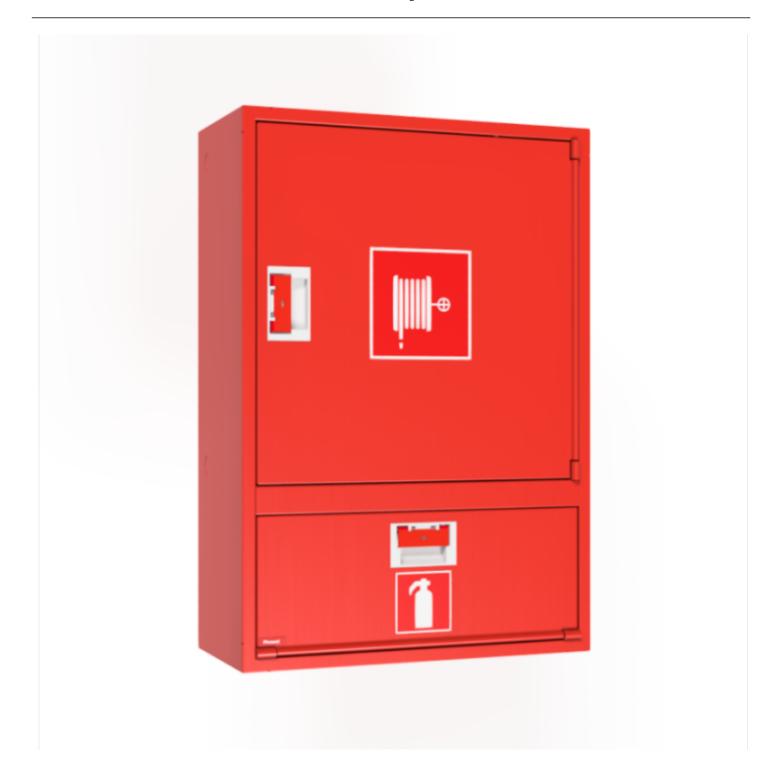

## PV-202 25mm/25m, red - Fire hydrant cabinet

## PV-202 25mm/25m, red - Fire hydrant cabinet

Fire hydrant cabinet approved according to EN 671-1:2012, featuring a fire hydrant hose reel inside. Designed for indoor installation either as a surface-mounted unit or partially recessed to a preferred depth using a separate flush-mounting frame Our fire hydrants are produced in Finland in accordance with standard EN 671-1:2012. Pivaset's basic model fire hydrant cabinets and hose reels, up to 30 meters, are CE-marked. These cabinets and reels are made of epoxy powder-coated steel sheeting, 1.25 mm thick for the fire hydrant cabinets and 1 mm thick for the hose reels. The reels are consistently painted red. Cabinets are available in three standard colors: white, grey, and red, with other colors available by special order. All cabinets feature a welded structural back wall and reinforced doors with adjustable steel hinges. The door is equipped with a special lock including a breakable lock protector. Doors open 180 degrees to allow free functioning of a hose reel installed on the door. The reel hubs are specially brass-molded and tested. Fire hydrant hoses comply with standard EN 694 and feature lightweight polyester weave reinforcement. The lightweight hoses operate at 1.2 MPa with a burst pressure of 9 MPa (+20C). Alternatively, fire hydrant cabinets can be equipped with a nitrile/PVC hose operating at 1.2 MPa with a burst pressure of 4 MPa (+20C). (Please refer to the product stats to confirm the assembled hose). While lightweight, the hose is not recommended for continuous use in cleaning heavily worn floor surfaces. A hose/nozzle holder prevents the hose from getting caught between the door. All cabinet models come with a spring-reinforced feed hose and include a direct/fog nozzle and 1 shut-off valve for fire hydrant cabinets

## **Features**

| EN 671-1 / 2012<br>approved | YES            |
|-----------------------------|----------------|
| Hose type                   | Light hose     |
| Color                       | Red (RAL 3020) |
| Lenght of the hose          | 25             |
| Hose inner diameter         | 25mm (1")      |
| Height (mm)                 | 990            |
| Width (mm)                  | 690            |
| Depth (mm)                  | 290            |