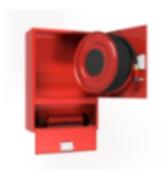

## PV-202 25mm/25m, red - Fire hydrant cabinet

Fire hydrant cabinet approved according to EN 671-1:2012, featuring a fire hydrant hose reel inside. Designed for indoor installation either as a surface-mounted unit or partially recessed to a preferred depth using a separate flush-mounting frame Our fire hydrants are produced in Finland in accordance with standard EN 671-1:2012. Pivaset's basic model fire hydrant cabinets and hose reels, up to 30 meters, are CE-marked. These cabinets and reels are made of epoxy powder-coated steel sheeting, 1.25 mm thick for the fire hydrant cabinets and 1 mm thick for the hose reels. The reels are consistently painted red. Cabinets are available in three standard colors: white, grey, and red, with other colors available by special order. All cabinets feature a welded structural back wall and reinforced doors with adjustable steel hinges. The door is equipped with a special lock including a breakable lock protector. Doors open 180 degrees to allow free functioning of a hose reel installed on the door. The reel hubs are specially brass-molded and tested. Fire hydrant hoses comply with standard EN 694 and feature lightweight polyester weave reinforcement. The lightweight hoses operate at 1.2 MPa with a burst pressure of 9 MPa (+20C). Alternatively, fire hydrant cabinets can be equipped with a nitrile/PVC hose operating at 1.2 MPa with a burst pressure of 4 MPa (+20C). (Please refer to the product stats to confirm the assembled hose). While lightweight, the hose is not recommended for continuous use in cleaning heavily worn floor surfaces. A hose/nozzle holder prevents the hose from getting caught between the door. All cabinet models come with a spring-reinforced feed hose and include a direct/fog nozzle and 1 shut-off valve for fire hydrant cabinets