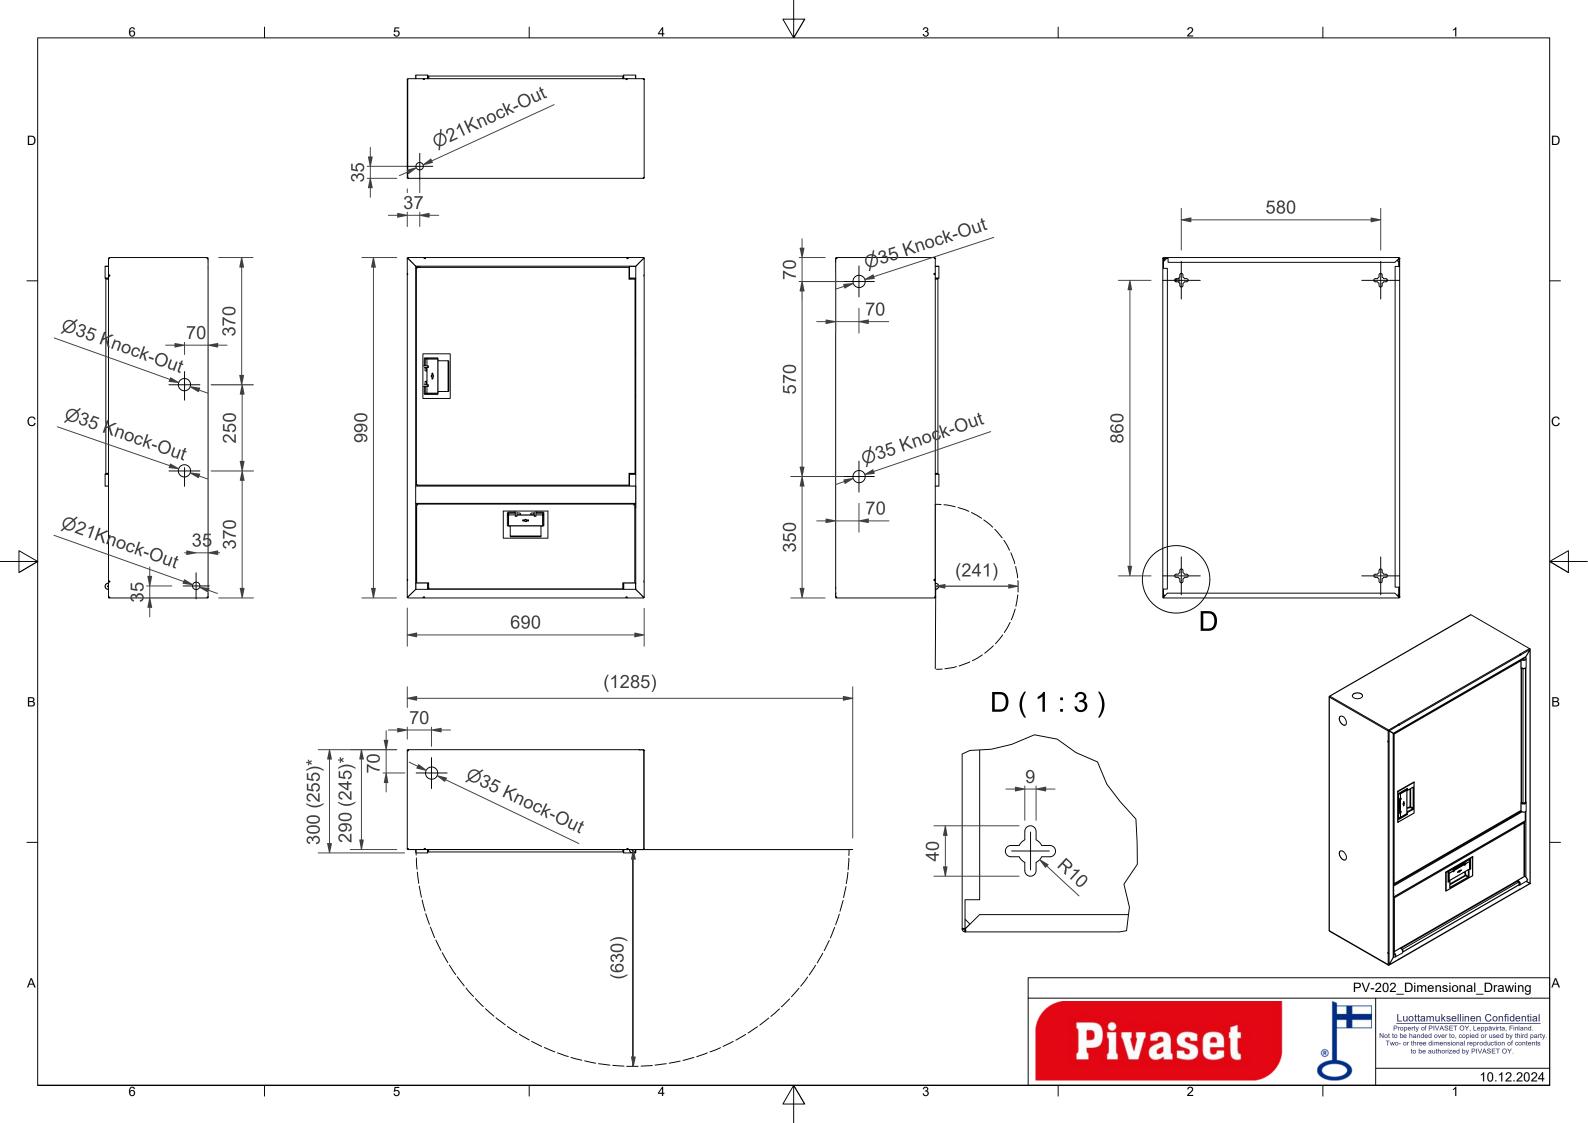

## **Features**

| Finnish "Ivi-<br>number"    | 2953351         |
|-----------------------------|-----------------|
| EN 671-1 / 2012<br>approved | YES             |
| Hose type                   | Light hose      |
| Color                       | Grey (RAL 7040) |
| Lenght of the hose          | 30              |
| Hose inner diameter         | 25mm (1")       |
| Height (mm)                 | 990             |
| Width (mm)                  | 690             |
|                             |                 |

Depth (mm)

290