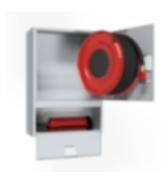

## PV-202 25mm/30m, grey \* - Fire hydrant cabinet

Fire hydrant cabinet approved according to EN 671-1:2012, featuring a fire hydrant hose reel inside. Designed for indoor installation either as a surface-mounted unit or partially recessed to a preferred depth using a separate flush-mounting frame Our fire hydrants are produced in Finland in accordance with standard EN 671-1:2012. Pivaset's basic model fire hydrant cabinets and hose reels, up to 30 meters, are CE-marked. These cabinets and reels are made of epoxy powder-coated steel sheeting, 1.25 mm thick for the fire hydrant cabinets and 1 mm thick for the hose reels. The reels are consistently painted red. Cabinets are available in three standard colors: white, grey, and red, with other colors available by special order. All cabinets feature a welded structural back wall and reinforced doors with adjustable steel hinges. The door is equipped with a special lock including a breakable lock protector. Doors open 180 degrees to allow free functioning of a hose reel installed on the door. The reel hubs are specially brass-molded and tested. Fire hydrant hoses comply with standard EN 694 and feature lightweight polyester weave reinforcement. The lightweight hoses operate at 1.2 MPa with a burst pressure of 9 MPa (+20C). Alternatively, fire hydrant cabinets can be equipped with a nitrile/PVC hose operating at 1.2 MPa with a burst pressure of 4 MPa (+20C). (Please refer to the product stats to confirm the assembled hose). While lightweight, the hose is not recommended for continuous use in cleaning heavily worn floor surfaces. A hose/nozzle holder prevents the hose from getting caught between the door. All cabinet models come with a spring-reinforced feed hose and include a direct/fog nozzle and 1 shut-off valve for fire hydrant cabinets