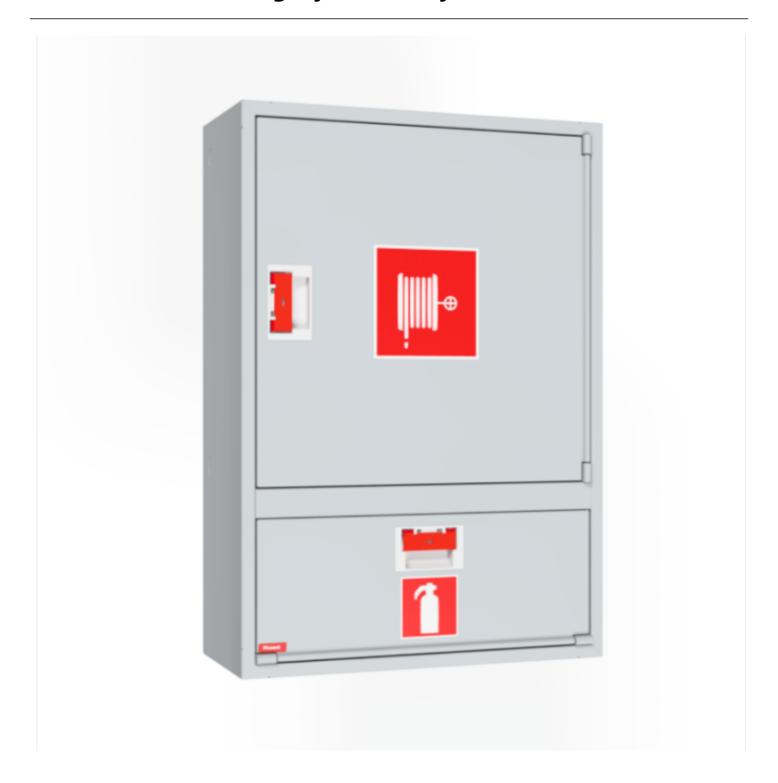

## PV-202 25mm/30m, grey \* - Fire hydrant cabinet

## PV-202 25mm/30m, grey \* - Fire hydrant cabinet

Fire hydrant cabinet approved according to EN 671-1:2012, featuring a fire hydrant hose reel inside. Designed for indoor installation either as a surface-mounted unit or partially recessed to a preferred depth using a separate flush-mounting frame Our fire hydrants are produced in Finland in accordance with standard EN 671-1:2012. Pivaset's basic model fire hydrant cabinets and hose reels, up to 30 meters, are CE-marked. These cabinets and reels are made of epoxy powder-coated steel sheeting, 1.25 mm thick for the fire hydrant cabinets and 1 mm thick for the hose reels. The reels are consistently painted red. Cabinets are available in three standard colors: white, grey, and red, with other colors available by special order. All cabinets feature a welded structural back wall and reinforced doors with adjustable steel hinges. The door is equipped with a special lock including a breakable lock protector. Doors open 180 degrees to allow free functioning of a hose reel installed on the door. The reel hubs are specially brass-molded and tested. Fire hydrant hoses comply with standard EN 694 and feature lightweight polyester weave reinforcement. The lightweight hoses operate at 1.2 MPa with a burst pressure of 9 MPa (+20C). Alternatively, fire hydrant cabinets can be equipped with a nitrile/PVC hose operating at 1.2 MPa with a burst pressure of 4 MPa (+20C). (Please refer to the product stats to confirm the assembled hose). While lightweight, the hose is not recommended for continuous use in cleaning heavily worn floor surfaces. A hose/nozzle holder prevents the hose from getting caught between the door. All cabinet models come with a spring-reinforced feed hose and include a direct/fog nozzle and 1 shut-off valve for fire hydrant cabinets

## **Features**

| Finnish "Ivi-<br>number"    | 2953351         |
|-----------------------------|-----------------|
| EN 671-1 / 2012<br>approved | YES             |
| Hose type                   | Light hose      |
| Color                       | Grey (RAL 7040) |
| Lenght of the hose          | 30              |
| Hose inner diameter         | 25mm (1")       |
| Height (mm)                 | 990             |
| Width (mm)                  | 690             |
|                             |                 |

Depth (mm)

290