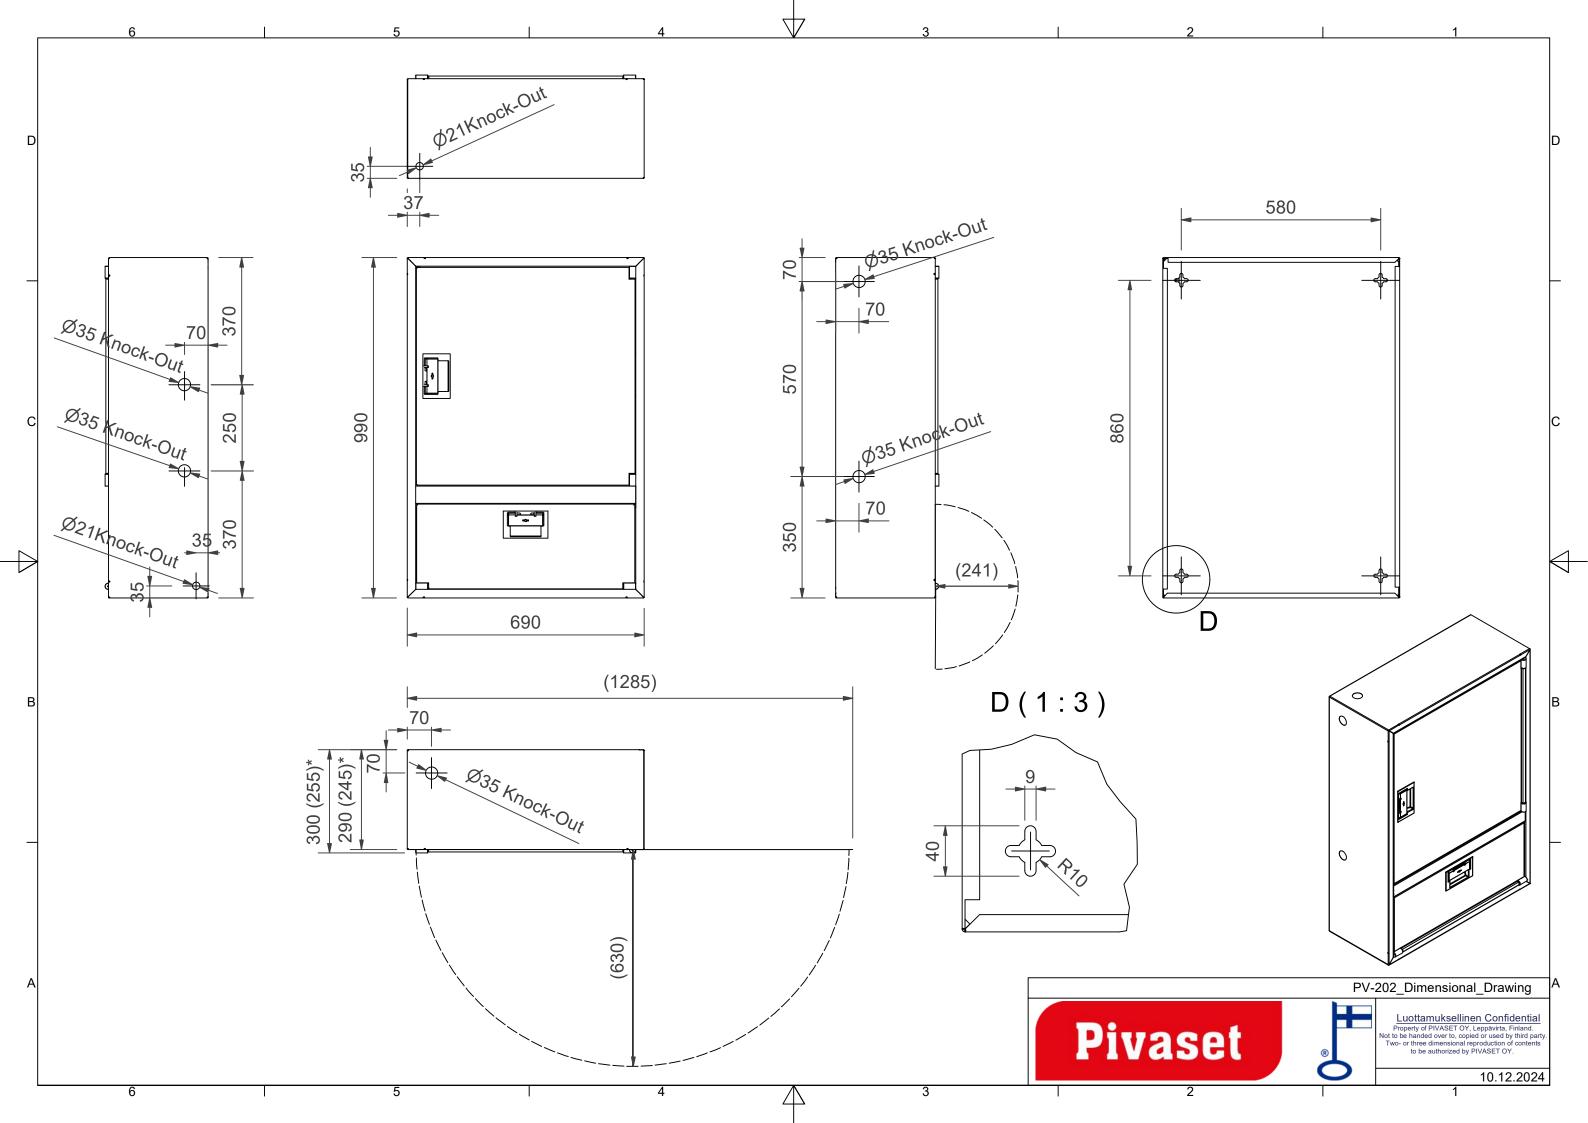

## Features

| EN 671-1 / 2012<br>approved | YES            |
|-----------------------------|----------------|
| Hose type                   | Light hose     |
| Color                       | Red (RAL 3020) |
| Lenght of the hose          | 30             |
| Hose inner<br>diameter      | 25mm (1")      |
| Height (mm)                 | 990            |
| Width (mm)                  | 690            |
| Depth (mm)                  | 290            |