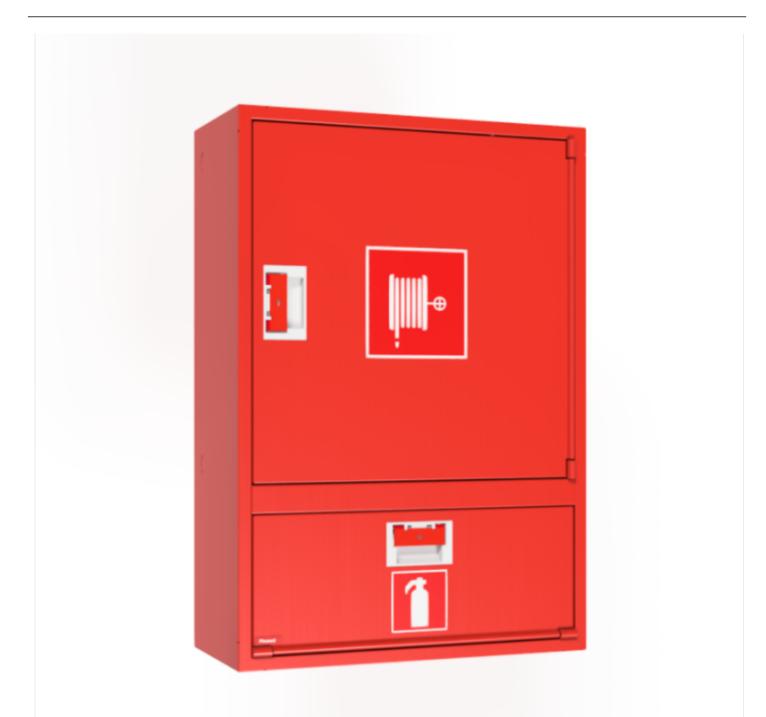

## PV-202 25mm/30m, red - Fire hydrant cabinet

2953351R

## PV-202 25mm/30m, red - Fire hydrant cabinet

Fire hydrant cabinet approved according to EN 671-1:2012, featuring a fire hydrant hose reel inside. Designed for indoor installation either as a surface-mounted unit or partially recessed to a preferred depth using a separate flush-mounting frame Our fire hydrants are produced in Finland in accordance with standard EN 671-1:2012. Pivaset's basic model fire hydrant cabinets and hose reels, up to 30 meters, are CE-marked. These cabinets and reels are made of epoxy powder-coated steel sheeting, 1.25 mm thick for the fire hydrant cabinets and 1 mm thick for the hose reels. The reels are consistently painted red. Cabinets are available in three standard colors: white, grey, and red, with other colors available by special order. All cabinets feature a welded structural back wall and reinforced doors with adjustable steel hinges. The door is equipped with a special lock including a breakable lock protector. Doors open 180 degrees to allow free functioning of a hose reel installed on the door. The reel hubs are specially brass-molded and tested. Fire hydrant hoses comply with standard EN 694 and feature lightweight polyester weave reinforcement. The lightweight hoses operate at 1.2 MPa with a burst pressure of 9 MPa (+20C). Alternatively, fire hydrant cabinets can be equipped with a nitrile/PVC hose operating at 1.2 MPa with a burst pressure of 4 MPa (+20C). (Please refer to the product stats to confirm the assembled hose). While lightweight, the hose is not recommended for continuous use in cleaning heavily worn floor surfaces. A hose/nozzle holder prevents the hose from getting caught between the door. All cabinet models come with a spring-reinforced feed hose and include a direct/fog nozzle and 1 shut-off valve for fire hydrant cabinets

## Features

| EN 671-1 / 2012<br>approved | YES            |
|-----------------------------|----------------|
| Hose type                   | Light hose     |
| Color                       | Red (RAL 3020) |
| Lenght of the hose          | 30             |
| Hose inner<br>diameter      | 25mm (1")      |
| Height (mm)                 | 990            |
| Width (mm)                  | 690            |
| Depth (mm)                  | 290            |