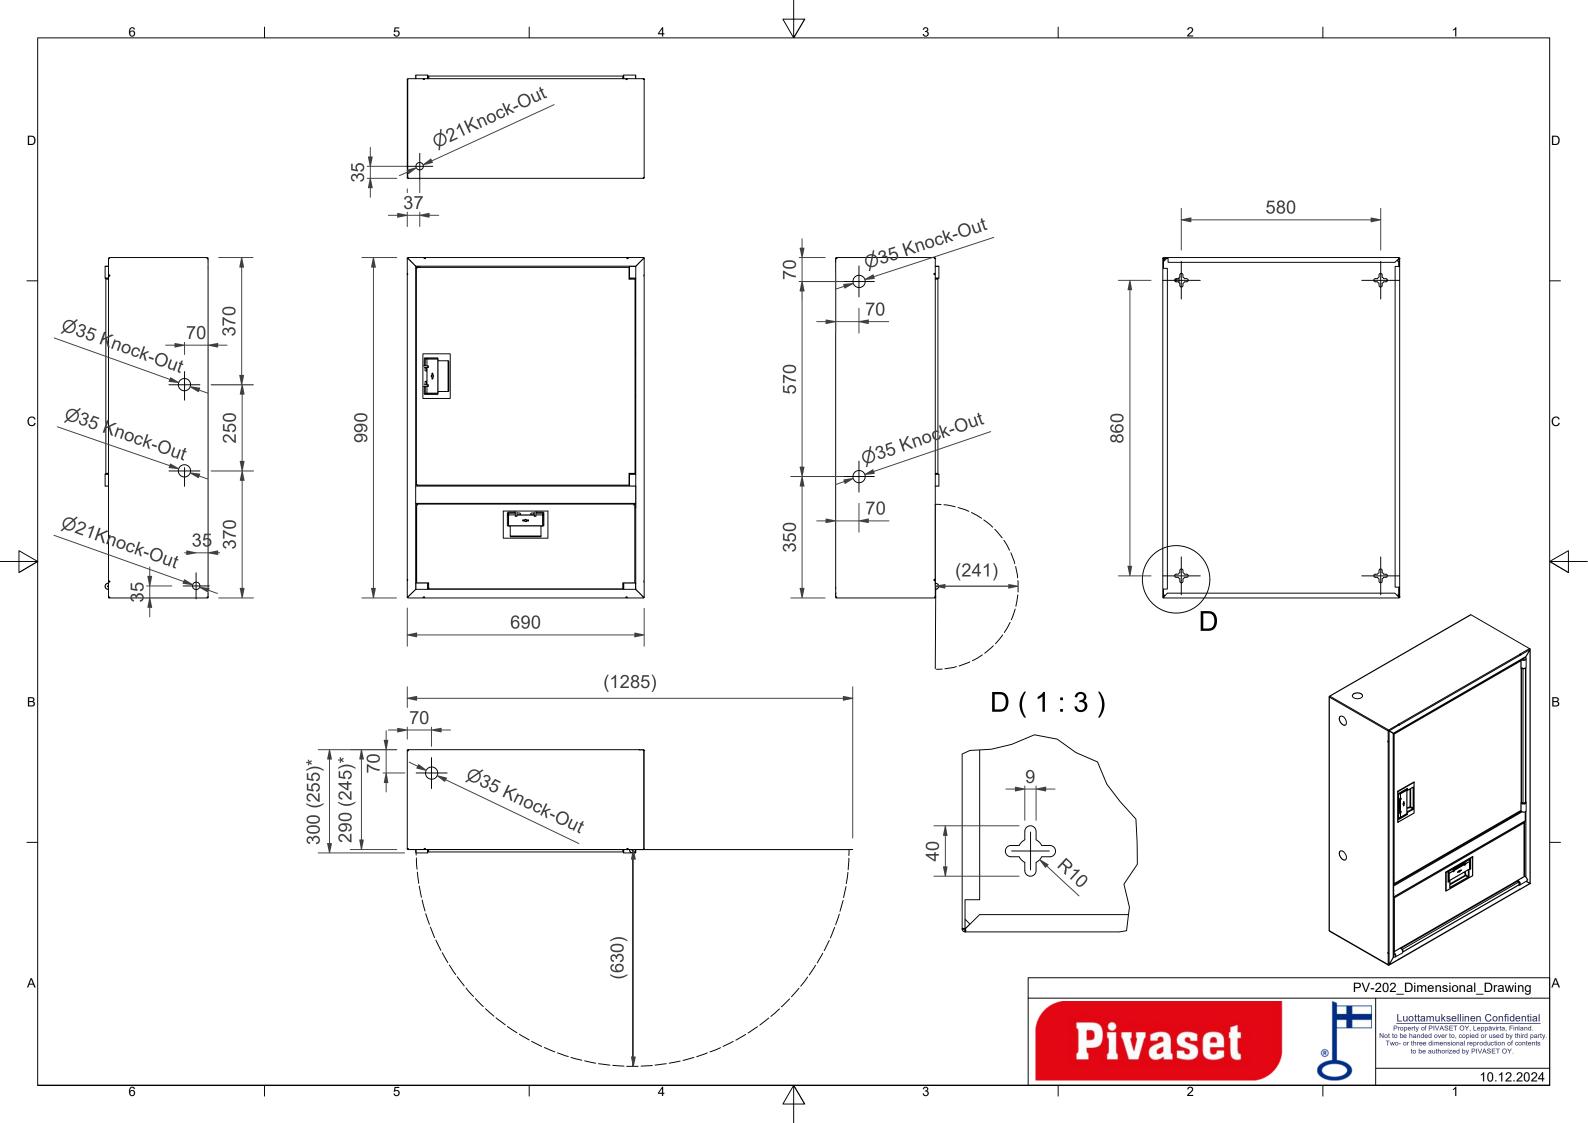

## **Features**

| Finnish "Ivi-<br>number"    | 2953363           |
|-----------------------------|-------------------|
| EN 671-1 / 2012<br>approved | YES               |
| Hose type                   | Light hose        |
| Color                       | White (RAL 9016)) |
| Lenght of the hose          | 30                |
| Hose inner diameter         | 19mm (3/4")       |
| Height (mm)                 | 990               |
| Width (mm)                  | 690               |
|                             |                   |

Depth (mm)

290