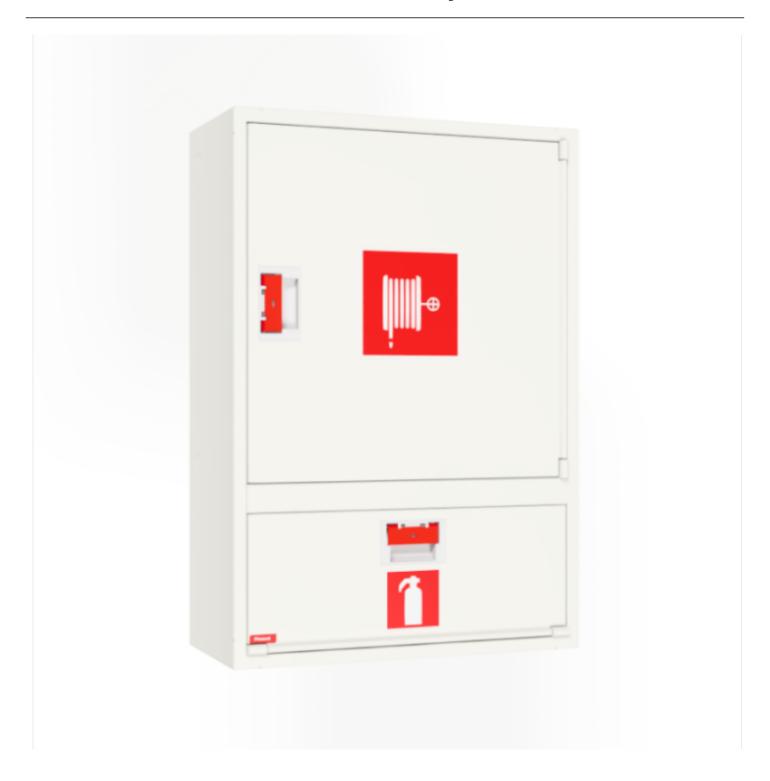

## PV-202 19mm/30m, white \* - Fire hydrant cabinet

## PV-202 19mm/30m, white \* - Fire hydrant cabinet

Fire hydrant cabinet approved according to EN 671-1:2012, featuring a fire hydrant hose reel inside. Designed for indoor installation either as a surface-mounted unit or partially recessed to a preferred depth using a separate flush-mounting frame Our fire hydrants are produced in Finland in accordance with standard EN 671-1:2012. Pivaset's basic model fire hydrant cabinets and hose reels, up to 30 meters, are CE-marked. These cabinets and reels are made of epoxy powder-coated steel sheeting, 1.25 mm thick for the fire hydrant cabinets and 1 mm thick for the hose reels. The reels are consistently painted red. Cabinets are available in three standard colors: white, grey, and red, with other colors available by special order. All cabinets feature a welded structural back wall and reinforced doors with adjustable steel hinges. The door is equipped with a special lock including a breakable lock protector. Doors open 180 degrees to allow free functioning of a hose reel installed on the door. The reel hubs are specially brass-molded and tested. Fire hydrant hoses comply with standard EN 694 and feature lightweight polyester weave reinforcement. The lightweight hoses operate at 1.2 MPa with a burst pressure of 9 MPa (+20C). Alternatively, fire hydrant cabinets can be equipped with a nitrile/PVC hose operating at 1.2 MPa with a burst pressure of 4 MPa (+20C). (Please refer to the product stats to confirm the assembled hose). While lightweight, the hose is not recommended for continuous use in cleaning heavily worn floor surfaces. A hose/nozzle holder prevents the hose from getting caught between the door. All cabinet models come with a spring-reinforced feed hose and include a direct/fog nozzle and 1 shut-off valve for fire hydrant cabinets

## **Features**

| Finnish "Ivi-<br>number"    | 2953363           |
|-----------------------------|-------------------|
| EN 671-1 / 2012<br>approved | YES               |
| Hose type                   | Light hose        |
| Color                       | White (RAL 9016)) |
| Lenght of the hose          | 30                |
| Hose inner diameter         | 19mm (3/4")       |
| Height (mm)                 | 990               |
| Width (mm)                  | 690               |
|                             |                   |