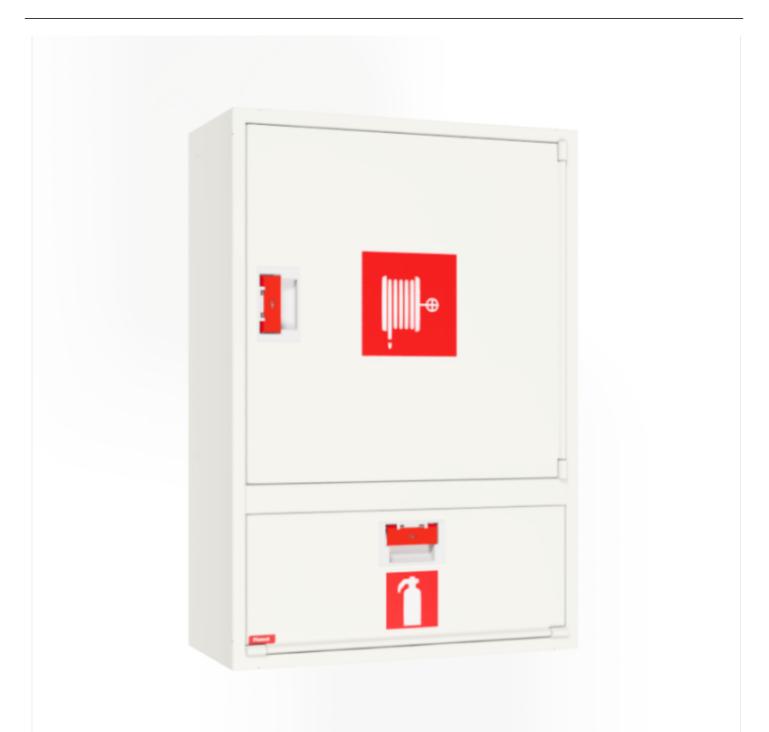

## PV-202 25mm/25m, white, depth 245mm - Fire hydrant cabinet

## PV-202 25mm/25m, white, depth 245mm - Fire hydrant cabinet

Fire hydrant cabinet approved according to EN 671-1:2012, featuring a fire hydrant hose reel inside. Designed for indoor installation either as a surface-mounted unit or partially recessed to a preferred depth using a separate flush-mounting frame Our fire hydrants are produced in Finland in accordance with standard EN 671-1:2012. Pivaset's basic model fire hydrant cabinets and hose reels, up to 30 meters, are CE-marked. These cabinets and reels are made of epoxy powder-coated steel sheeting, 1.25 mm thick for the fire hydrant cabinets and 1 mm thick for the hose reels. The reels are consistently painted red. Cabinets are available in three standard colors: white, grey, and red, with other colors available by special order. All cabinets feature a welded structural back wall and reinforced doors with adjustable steel hinges. The door is equipped with a special lock including a breakable lock protector. Doors open 180 degrees to allow free functioning of a hose reel installed on the door. The reel hubs are specially brass-molded and tested. Fire hydrant hoses comply with standard EN 694 and feature lightweight polyester weave reinforcement. The lightweight hoses operate at 1.2 MPa with a burst pressure of 9 MPa (+20C). Alternatively, fire hydrant cabinets can be equipped with a nitrile/PVC hose operating at 1.2 MPa with a burst pressure of 4 MPa (+20C). (Please refer to the product stats to confirm the assembled hose). While lightweight, the hose is not recommended for continuous use in cleaning heavily worn floor surfaces. A hose/nozzle holder prevents the hose from getting caught between the door. All cabinet models come with a spring-reinforced feed hose and include a direct/fog nozzle and 1 shut-off valve for fire hydrant cabinets