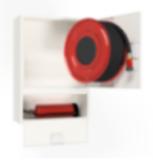

## PV-202 25mm/25m, white, depth 245mm - Fire hydrant cabinet

Fire hydrant cabinet approved according to EN 671-1:2012, featuring a fire hydrant hose reel inside. Designed for indoor installation either as a surface-mounted unit or partially recessed to a preferred depth using a separate flush-mounting frame Our fire hydrants are produced in Finland in accordance with standard EN 671-1:2012. Pivaset's basic model fire hydrant cabinets and hose reels, up to 30 meters, are CE-marked. These cabinets and reels are made of epoxy powder-coated steel sheeting, 1.25 mm thick for the fire hydrant cabinets and 1 mm thick for the hose reels. The reels are consistently painted red. Cabinets are available in three standard colors: white, grey, and red, with other colors available by special order. All cabinets feature a welded structural back wall and reinforced doors with adjustable steel hinges. The door is equipped with a special lock including a breakable lock protector. Doors open 180 degrees to allow free functioning of a hose reel installed on the door. The reel hubs are specially brass-molded and tested. Fire hydrant hoses comply with standard EN 694 and feature lightweight polyester weave reinforcement. The lightweight hoses operate at 1.2 MPa with a burst pressure of 9 MPa (+20C). Alternatively, fire hydrant cabinets can be equipped with a nitrile/PVC hose operating at 1.2 MPa with a burst pressure of 4 MPa (+20C). (Please refer to the product stats to confirm the assembled hose). While lightweight, the hose is not recommended for continuous use in cleaning heavily worn floor surfaces. A hose/nozzle holder prevents the hose from getting caught between the door. All cabinet models come with a spring-reinforced feed hose and include a direct/fog nozzle and 1 shut-off valve for fire hydrant cabinets