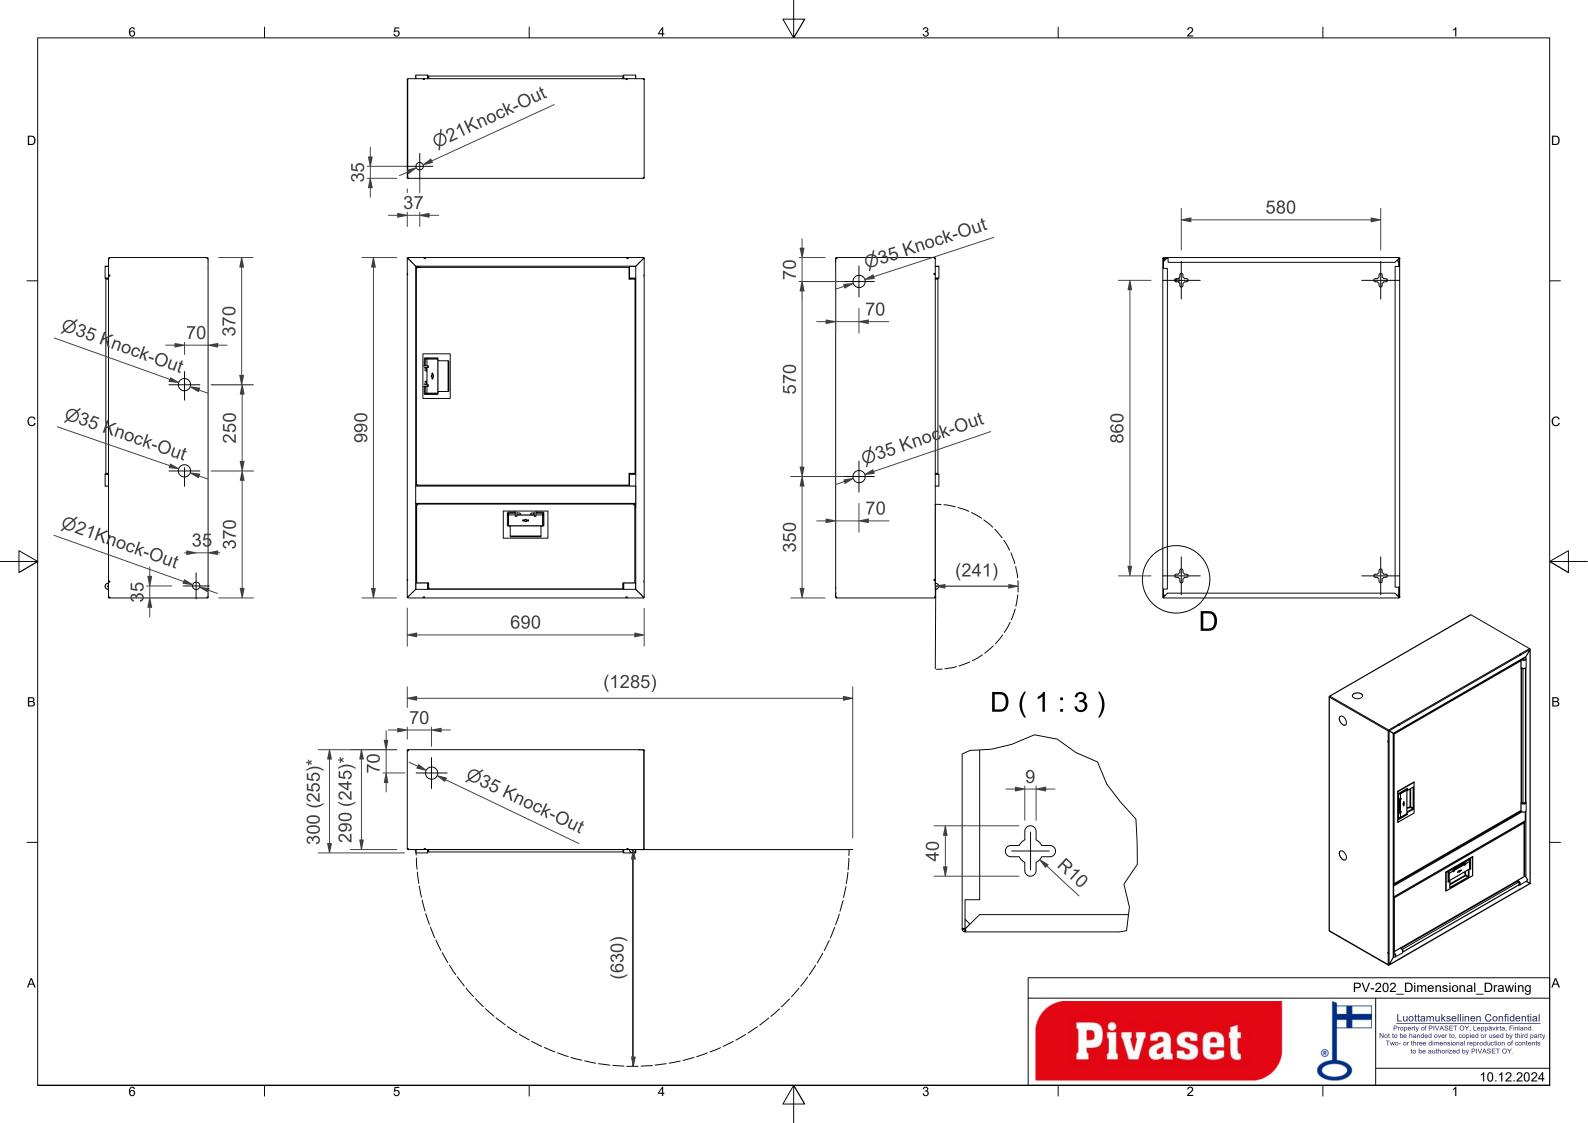

## Features

| EN 671-1 / 2012<br>approved | YES               |
|-----------------------------|-------------------|
| Hose type                   | Light hose        |
| Color                       | White (RAL 9016)) |
| Lenght of the hose          | 25                |
| Hose inner<br>diameter      | 25mm (1")         |
| Height (mm)                 | 990               |
| Width (mm)                  | 690               |
| Depth (mm)                  | 245               |