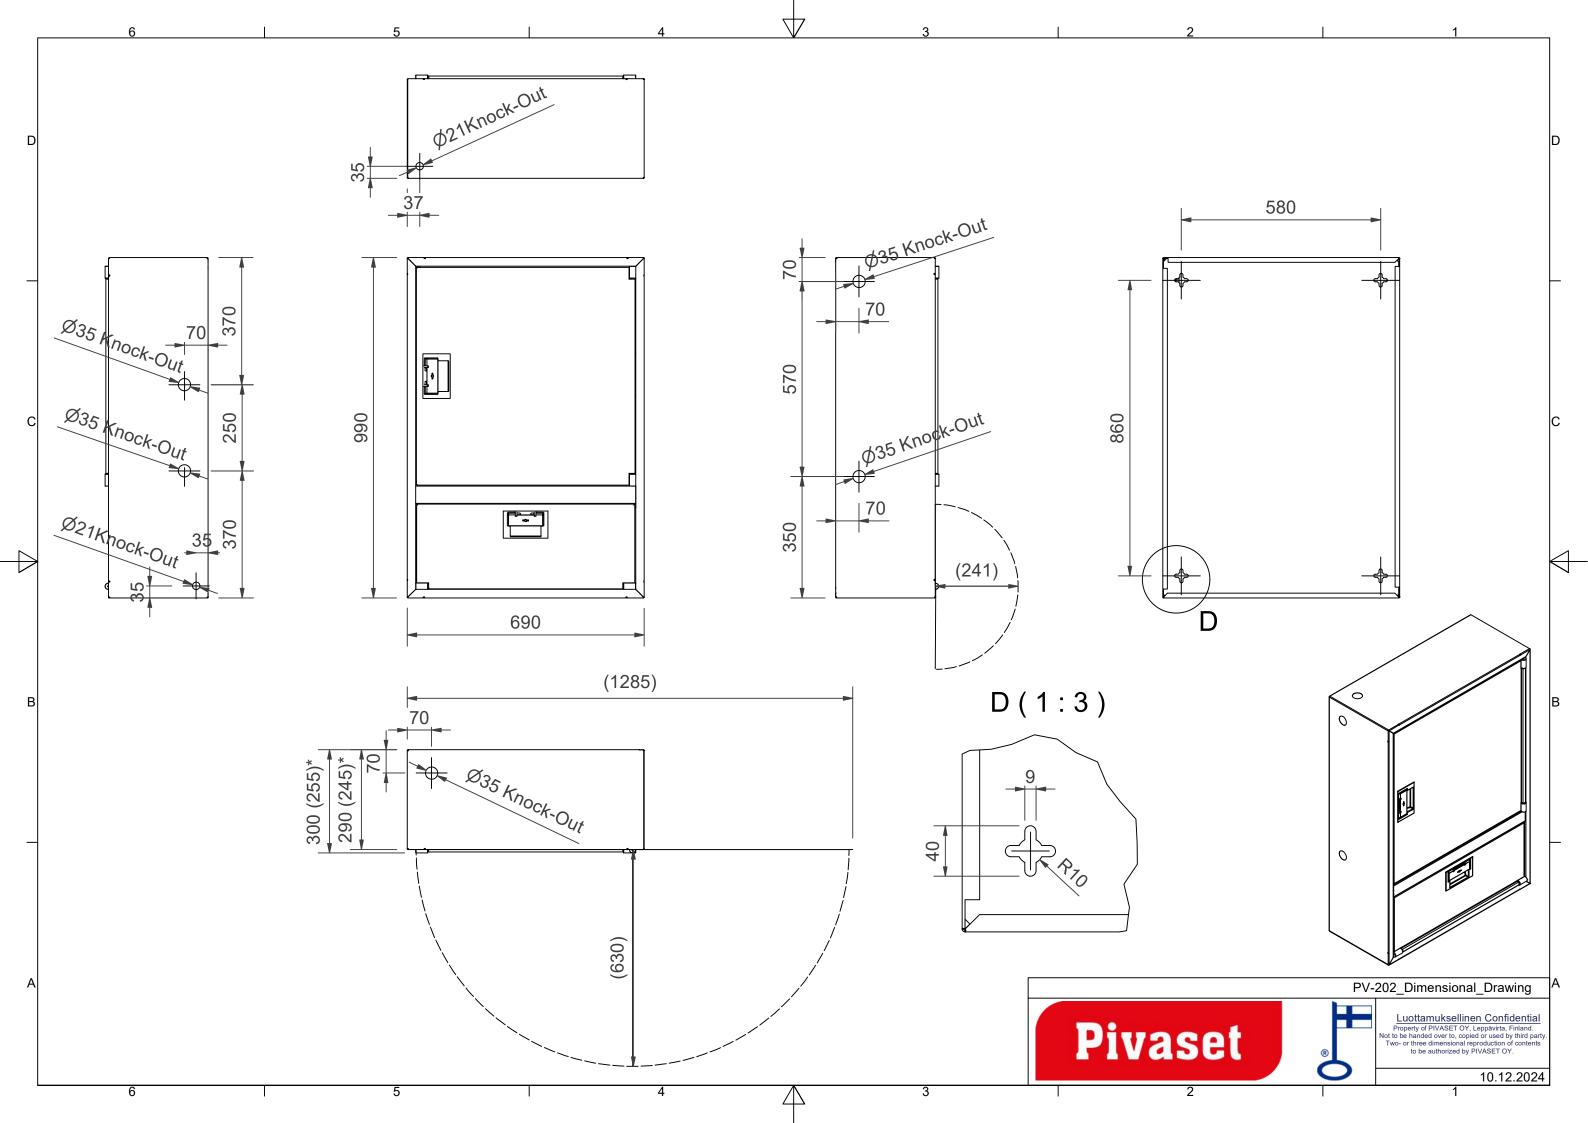

## **Features**

| EN 671-1 / 2012<br>approved | YES               |
|-----------------------------|-------------------|
| Hose type                   | PVC               |
| Color                       | White (RAL 9016)) |
| Lenght of the hose          | 25                |
| Hose inner diameter         | 25mm (1")         |
| Height (mm)                 | 990               |
| Width (mm)                  | 690               |
| Depth (mm)                  | 290               |