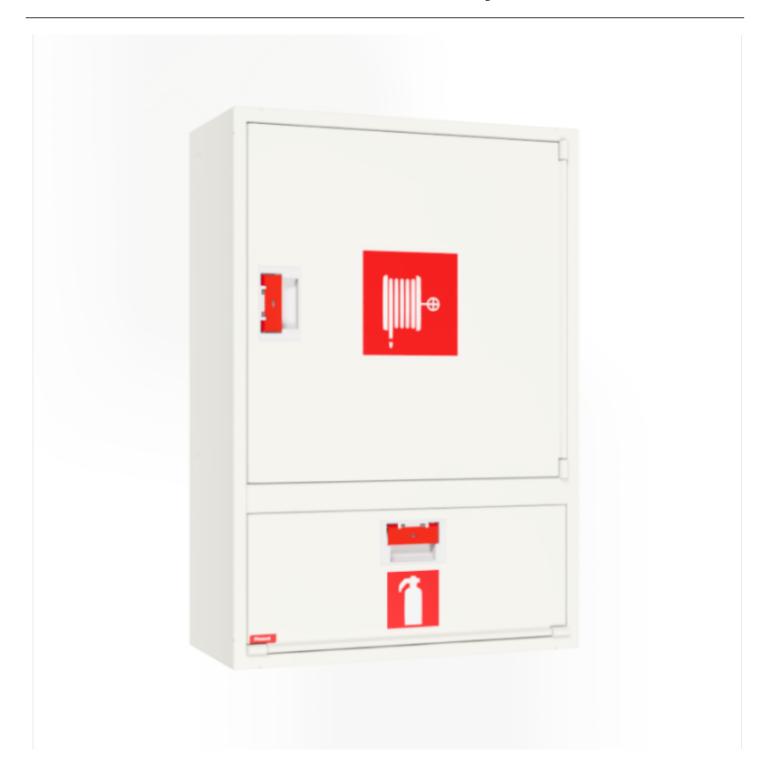

## PV-202 25mm/25m PVC, white - Fire hydrant cabinet

## PV-202 25mm/25m PVC, white - Fire hydrant cabinet

Fire hydrant cabinet approved according to EN 671-1:2012, featuring a fire hydrant hose reel inside. Designed for indoor installation either as a surface-mounted unit or partially recessed to a preferred depth using a separate flush-mounting frame Our fire hydrants are produced in Finland in accordance with standard EN 671-1:2012. Pivaset's basic model fire hydrant cabinets and hose reels, up to 30 meters, are CE-marked. These cabinets and reels are made of epoxy powder-coated steel sheeting, 1.25 mm thick for the fire hydrant cabinets and 1 mm thick for the hose reels. The reels are consistently painted red. Cabinets are available in three standard colors: white, grey, and red, with other colors available by special order. All cabinets feature a welded structural back wall and reinforced doors with adjustable steel hinges. The door is equipped with a special lock including a breakable lock protector. Doors open 180 degrees to allow free functioning of a hose reel installed on the door. The reel hubs are specially brass-molded and tested. Fire hydrant hoses comply with standard EN 694 and feature lightweight polyester weave reinforcement. The lightweight hoses operate at 1.2 MPa with a burst pressure of 9 MPa (+20C). Alternatively, fire hydrant cabinets can be equipped with a nitrile/PVC hose operating at 1.2 MPa with a burst pressure of 4 MPa (+20C). (Please refer to the product stats to confirm the assembled hose). While lightweight, the hose is not recommended for continuous use in cleaning heavily worn floor surfaces. A hose/nozzle holder prevents the hose from getting caught between the door. All cabinet models come with a spring-reinforced feed hose and include a direct/fog nozzle and 1 shut-off valve for fire hydrant cabinets

## **Features**

| EN 671-1 / 2012<br>approved | YES               |
|-----------------------------|-------------------|
| Hose type                   | PVC               |
| Color                       | White (RAL 9016)) |
| Lenght of the hose          | 25                |
| Hose inner diameter         | 25mm (1")         |
| Height (mm)                 | 990               |
| Width (mm)                  | 690               |
| Depth (mm)                  | 290               |