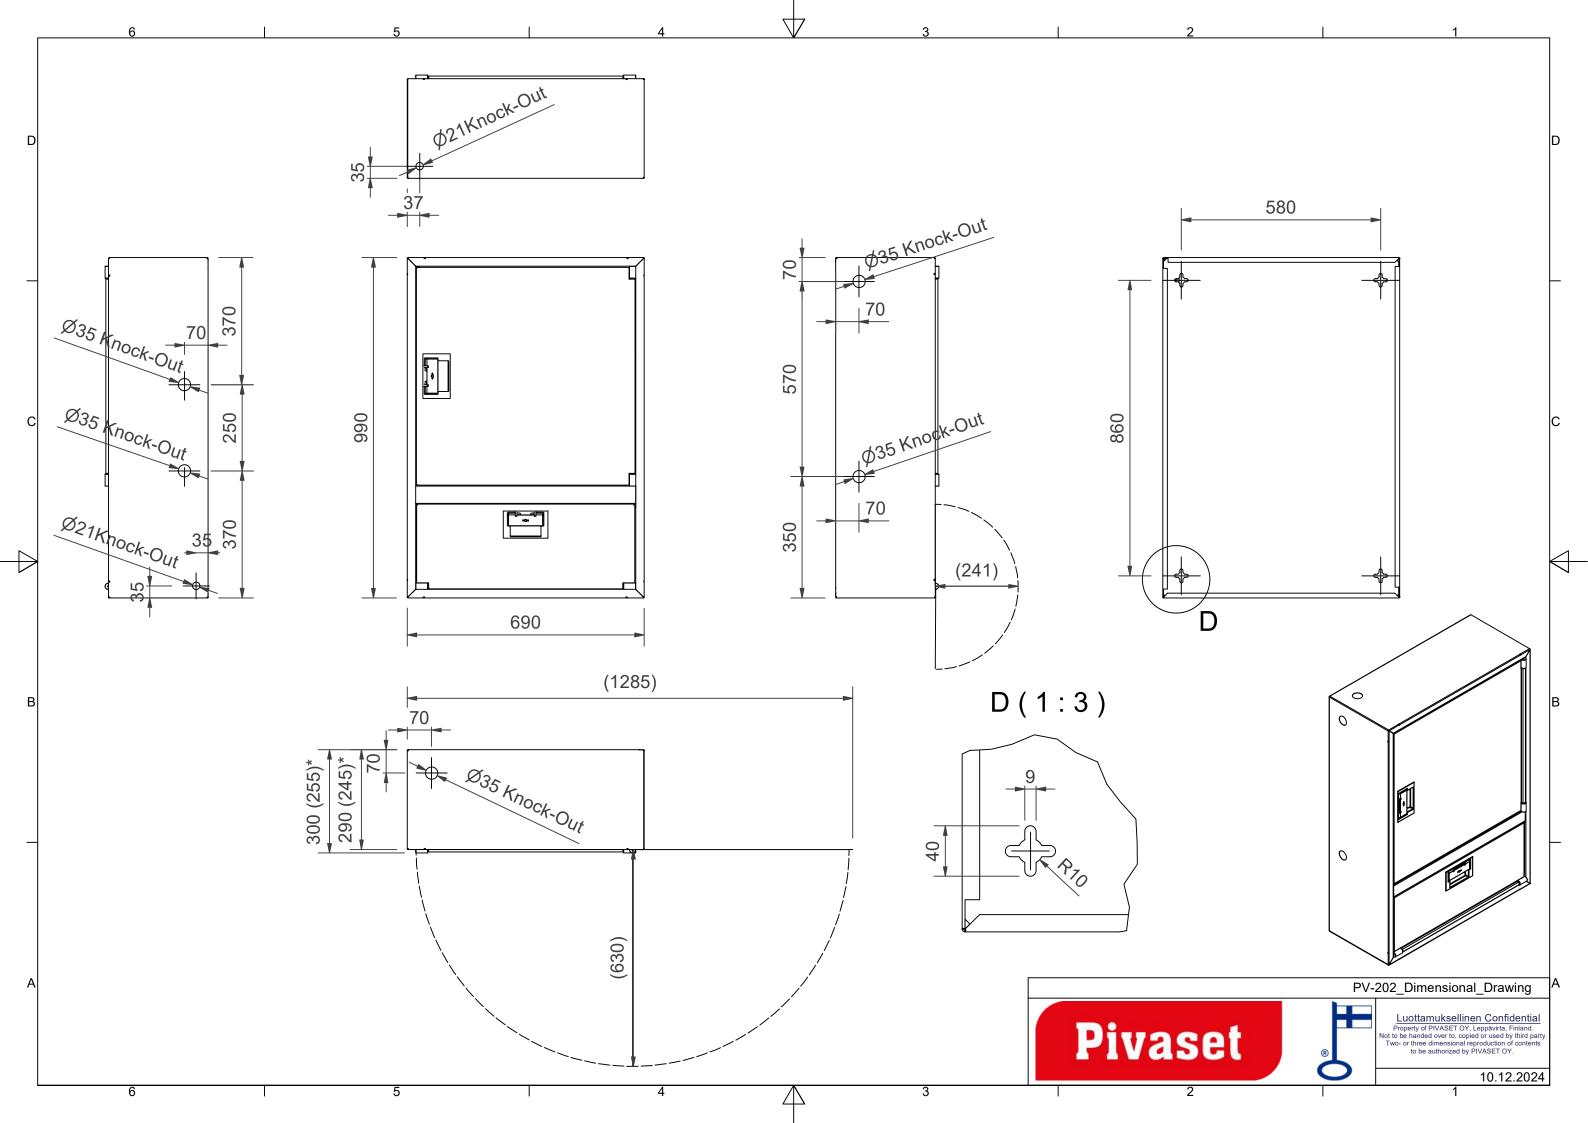

## Features

| EN 671-1 / 2012<br>approved | YES               |
|-----------------------------|-------------------|
| Hose type                   | Light hose        |
| Color                       | White (RAL 9016)) |
| Height (mm)                 | 990               |
| Width (mm)                  | 690               |
| Depth (mm)                  | 290               |