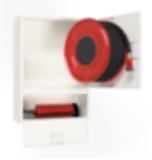

## PV-202 25mm/30m, white, 245mm - Fire hydrant cabinet

Fire hydrant cabinet approved according to EN 671-1:2012, featuring a fire hydrant hose reel inside. Designed for indoor installation either as a surface-mounted unit or partially recessed to a preferred depth using a separate flush-mounting frame Our fire hydrants are produced in Finland in accordance with standard EN 671-1:2012. Pivaset's basic model fire hydrant cabinets and hose reels, up to 30 meters, are CE-marked. These cabinets and reels are made of epoxy powder-coated steel sheeting, 1.25 mm thick for the fire hydrant cabinets and 1 mm thick for the hose reels. The reels are consistently painted red. Cabinets are available in three standard colors: white, grey, and red, with other colors available by special order. All cabinets feature a welded structural back wall and reinforced doors with adjustable steel hinges. The door is equipped with a special lock including a breakable lock protector. Doors open 180 degrees to allow free functioning of a hose reel installed on the door. The reel hubs are specially brass-molded and tested. Fire hydrant hoses comply with standard EN 694 and feature lightweight polyester weave reinforcement. The lightweight hoses operate at 1.2 MPa with a burst pressure of 9 MPa (+20C). Alternatively, fire hydrant cabinets can be equipped with a nitrile/PVC hose operating at 1.2 MPa with a burst pressure of 4 MPa (+20C). (Please refer to the product stats to confirm the assembled hose). While lightweight, the hose is not recommended for continuous use in cleaning heavily worn floor surfaces. A hose/nozzle holder prevents the hose from getting caught between the door. All cabinet models come with a spring-reinforced feed hose and include a direct/fog nozzle and 1 shut-off valve for fire hydrant cabinets