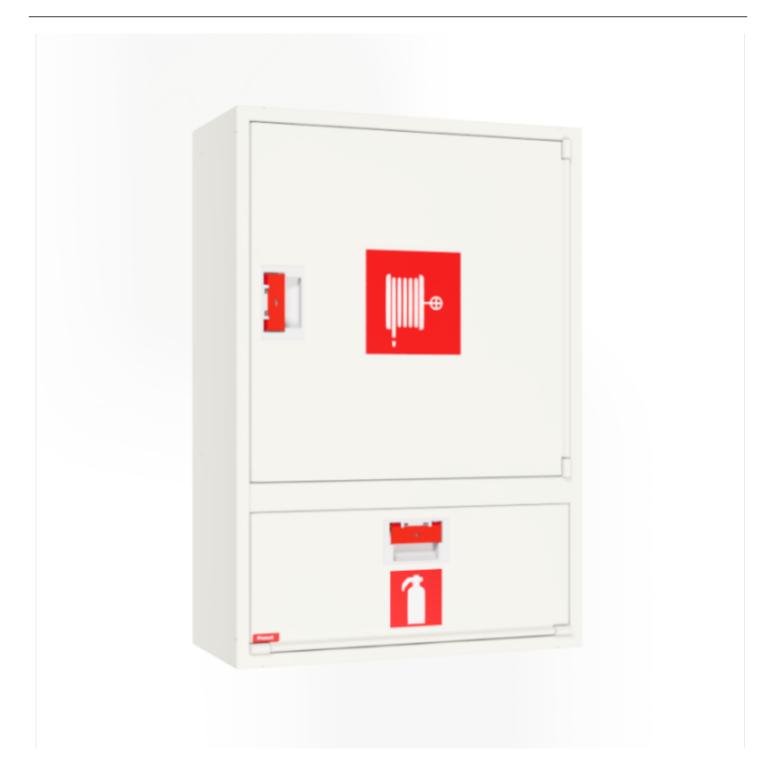

## PV-202 25mm/30m, white, 245mm - Fire hydrant cabinet

P01-20557

## PV-202 25mm/30m, white, 245mm - Fire hydrant cabinet

Fire hydrant cabinet approved according to EN 671-1:2012, featuring a fire hydrant hose reel inside. Designed for indoor installation either as a surface-mounted unit or partially recessed to a preferred depth using a separate flush-mounting frame Our fire hydrants are produced in Finland in accordance with standard EN 671-1:2012. Pivaset's basic model fire hydrant cabinets and hose reels, up to 30 meters, are CE-marked. These cabinets and reels are made of epoxy powder-coated steel sheeting, 1.25 mm thick for the fire hydrant cabinets and 1 mm thick for the hose reels. The reels are consistently painted red. Cabinets are available in three standard colors: white, grey, and red, with other colors available by special order. All cabinets feature a welded structural back wall and reinforced doors with adjustable steel hinges. The door is equipped with a special lock including a breakable lock protector. Doors open 180 degrees to allow free functioning of a hose reel installed on the door. The reel hubs are specially brass-molded and tested. Fire hydrant hoses comply with standard EN 694 and feature lightweight polyester weave reinforcement. The lightweight hoses operate at 1.2 MPa with a burst pressure of 9 MPa (+20C). Alternatively, fire hydrant cabinets can be equipped with a nitrile/PVC hose operating at 1.2 MPa with a burst pressure of 4 MPa (+20C). (Please refer to the product stats to confirm the assembled hose). While lightweight, the hose is not recommended for continuous use in cleaning heavily worn floor surfaces. A hose/nozzle holder prevents the hose from getting caught between the door. All cabinet models come with a spring-reinforced feed hose and include a direct/fog nozzle and 1 shut-off valve for fire hydrant cabinets

## Features

| EN 671-1 / 2012<br>approved | YES               |
|-----------------------------|-------------------|
| Hose type                   | Light hose        |
| Color                       | White (RAL 9016)) |
| Height (mm)                 | 990               |
| Width (mm)                  | 690               |
| Depth (mm)                  | 290               |