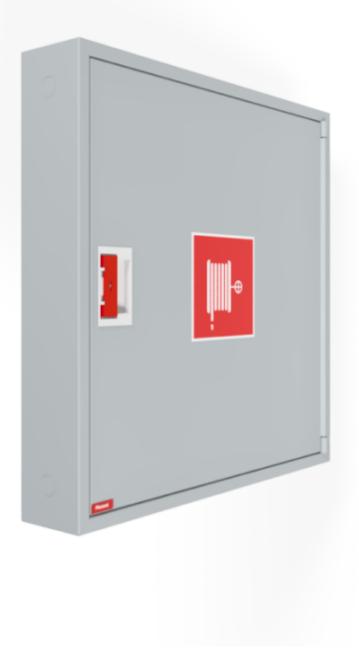

## PV-142 19mm/30m PVC, grey - Fire hydrant cabinet

Fire hydrant cabinet approved according to EN 671-1:2012, featuring a fire hydrant hose reel inside. Designed for indoor installation either as a surface-mounted unit or partially recessed to a preferred depth using a separate flush-mounting frame Our fire hydrants are produced in Finland in accordance with standard EN 671-1:2012. Pivaset's basic model fire hydrant cabinets and hose reels, up to 30 meters, are CE-marked. These cabinets and reels are made of epoxy powder-coated steel sheeting, 1.25 mm thick for the fire hydrant cabinets and 1 mm thick for the hose reels. The reels are consistently painted red. Cabinets are available in three standard colors: white, grey, and red, with other colors available by special order. All cabinets feature a welded structural back wall and reinforced doors with adjustable steel hinges. The door is equipped with a special lock including a breakable lock protector. Doors open 180 degrees to allow free functioning of a hose reel installed on the door. The reel hubs are specially brass-molded and tested. Fire hydrant hoses comply with standard EN 694 and feature lightweight polyester weave reinforcement. The lightweight hoses operate at 1.2 MPa with a burst pressure of 9 MPa (+20C). Alternatively, fire hydrant cabinets can be equipped with a nitrile/PVC hose operating at 1.2 MPa with a burst pressure of 4 MPa (+20C). (Please refer to the product stats to confirm the assembled hose). While lightweight, the hose is not recommended for continuous use in cleaning heavily worn floor surfaces. A hose/nozzle holder prevents the hose from getting caught between the door. All cabinet models come with a spring-reinforced feed hose and include a direct/fog nozzle and 1 shut-off valve for fire hydrant cabinets

## Features

| EN 671-1 / 2012<br>approved | YES             |
|-----------------------------|-----------------|
| Hose type                   | PVC             |
| Color                       | Grey (RAL 7040) |
| Lenght of the hose          | 30              |
| Hose inner<br>diameter      | 19mm (3/4")     |
| Height (mm)                 | 790             |
| Width (mm)                  | 790             |
| Depth (mm)                  | 140             |