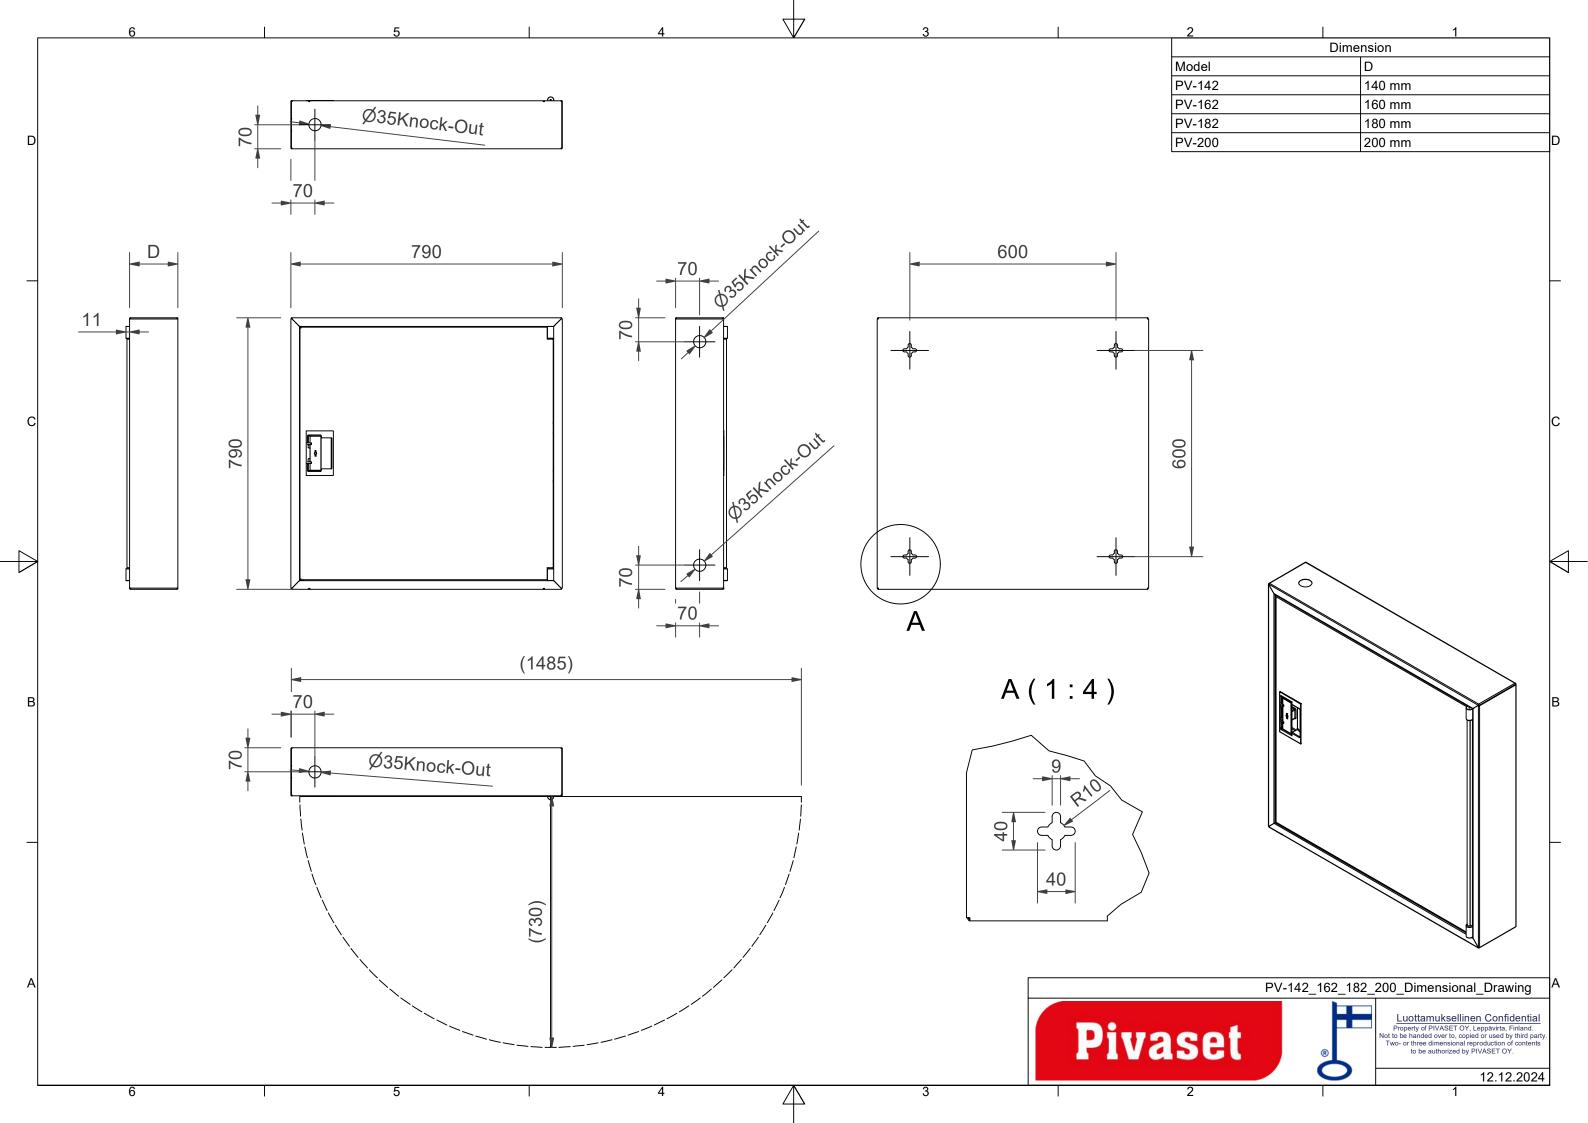

## Features

| EN 671-1 / 2012<br>approved | YES             |
|-----------------------------|-----------------|
| Hose type                   | PVC             |
| Color                       | Grey (RAL 7040) |
| Lenght of the hose          | 30              |
| Hose inner<br>diameter      | 19mm (3/4")     |
| Height (mm)                 | 790             |
| Width (mm)                  | 790             |
| Depth (mm)                  | 140             |