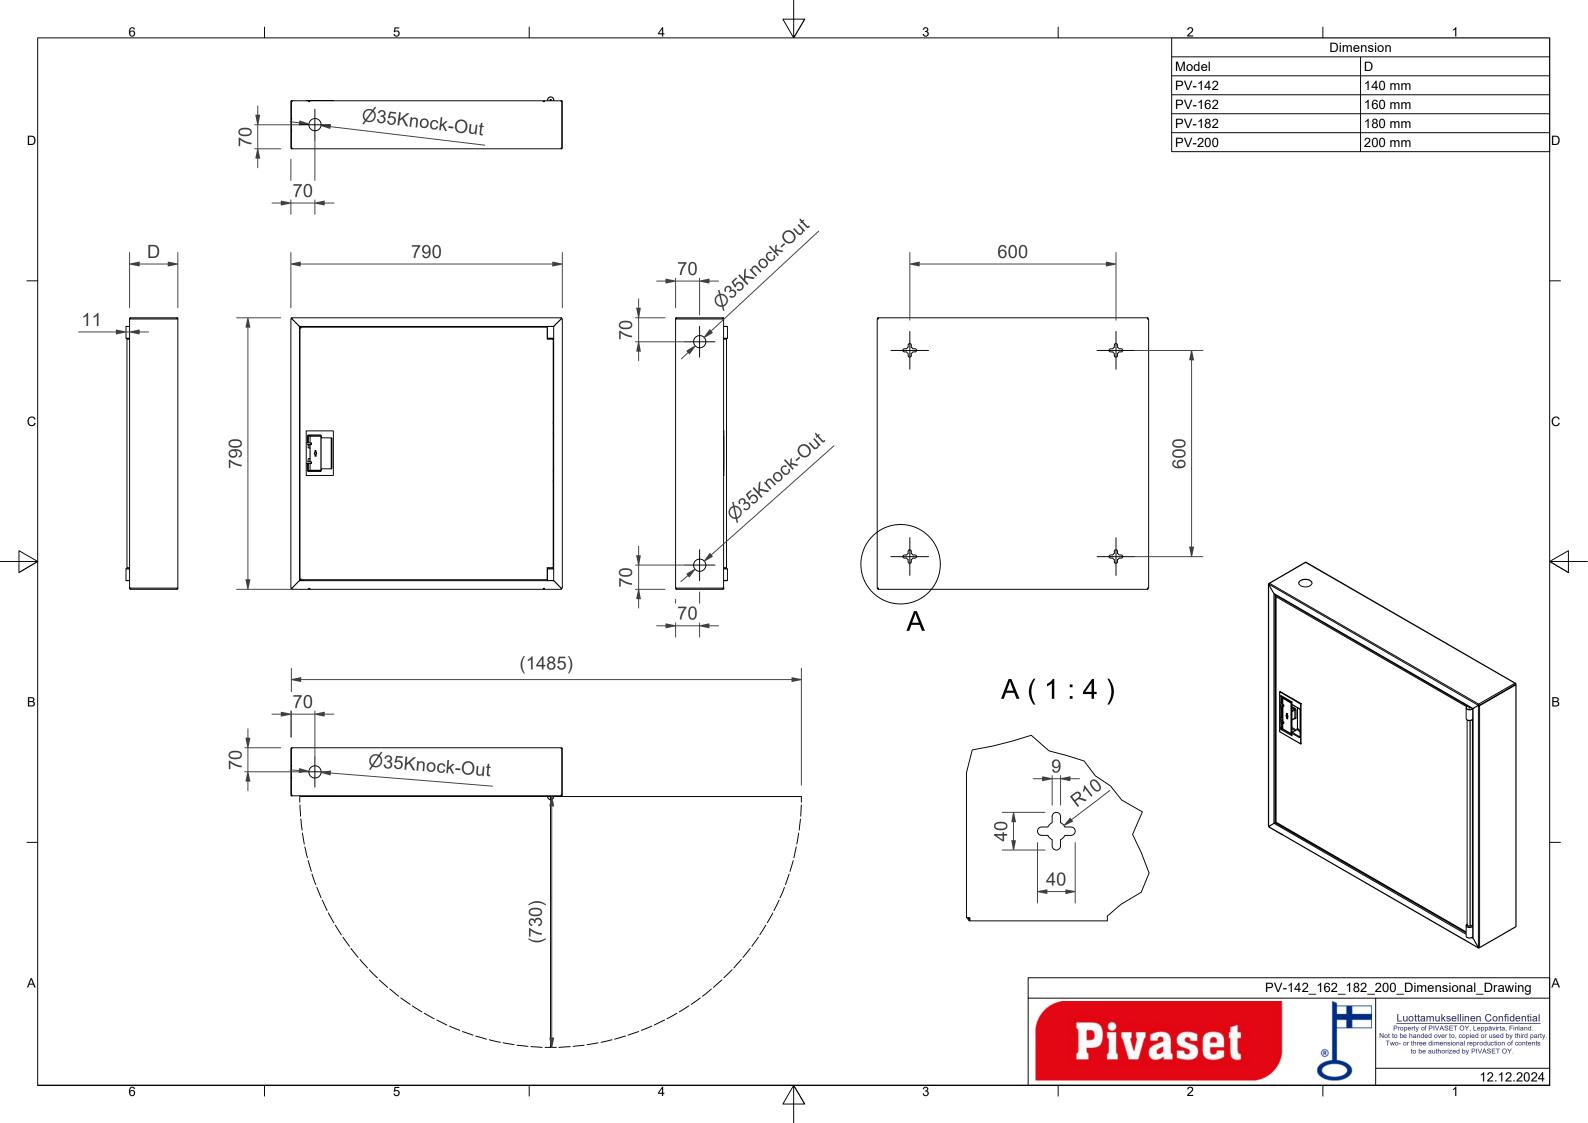

## Features

| Finnish "lvi-<br>number"    | 2953305           |
|-----------------------------|-------------------|
| EN 671-1 / 2012<br>approved | YES               |
| Hose type                   | Light hose        |
| Color                       | White (RAL 9016)) |
| Lenght of the hose          | 30                |
| Hose inner<br>diameter      | 19mm (3/4")       |
| Height (mm)                 | 790               |
| Width (mm)                  | 790               |

2953305W

140

Depth (mm)