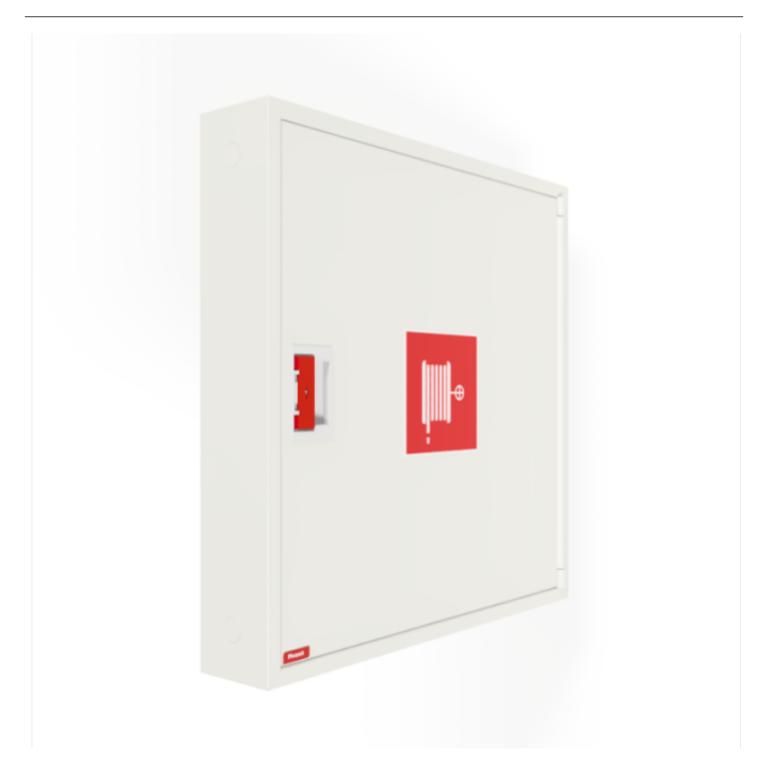

## PV-142 19mm/30m, white \* - Fire hydrant cabinet

2953305W

## PV-142 19mm/30m, white \* - Fire hydrant cabinet

Fire hydrant cabinet approved according to EN 671-1:2012, featuring a fire hydrant hose reel inside. Designed for indoor installation either as a surface-mounted unit or partially recessed to a preferred depth using a separate flush-mounting frame Our fire hydrants are produced in Finland in accordance with standard EN 671-1:2012. Pivaset's basic model fire hydrant cabinets and hose reels, up to 30 meters, are CE-marked. These cabinets and reels are made of epoxy powder-coated steel sheeting, 1.25 mm thick for the fire hydrant cabinets and 1 mm thick for the hose reels. The reels are consistently painted red. Cabinets are available in three standard colors: white, grey, and red, with other colors available by special order. All cabinets feature a welded structural back wall and reinforced doors with adjustable steel hinges. The door is equipped with a special lock including a breakable lock protector. Doors open 180 degrees to allow free functioning of a hose reel installed on the door. The reel hubs are specially brass-molded and tested. Fire hydrant hoses comply with standard EN 694 and feature lightweight polyester weave reinforcement. The lightweight hoses operate at 1.2 MPa with a burst pressure of 9 MPa (+20C). Alternatively, fire hydrant cabinets can be equipped with a nitrile/PVC hose operating at 1.2 MPa with a burst pressure of 4 MPa (+20C). (Please refer to the product stats to confirm the assembled hose). While lightweight, the hose is not recommended for continuous use in cleaning heavily worn floor surfaces. A hose/nozzle holder prevents the hose from getting caught between the door. All cabinet models come with a spring-reinforced feed hose and include a direct/fog nozzle and 1 shut-off valve for fire hydrant cabinets

## Features

| Finnish "lvi-<br>number"    | 2953305           |
|-----------------------------|-------------------|
| EN 671-1 / 2012<br>approved | YES               |
| Hose type                   | Light hose        |
| Color                       | White (RAL 9016)) |
| Lenght of the hose          | 30                |
| Hose inner<br>diameter      | 19mm (3/4")       |
| Height (mm)                 | 790               |
| Width (mm)                  | 790               |