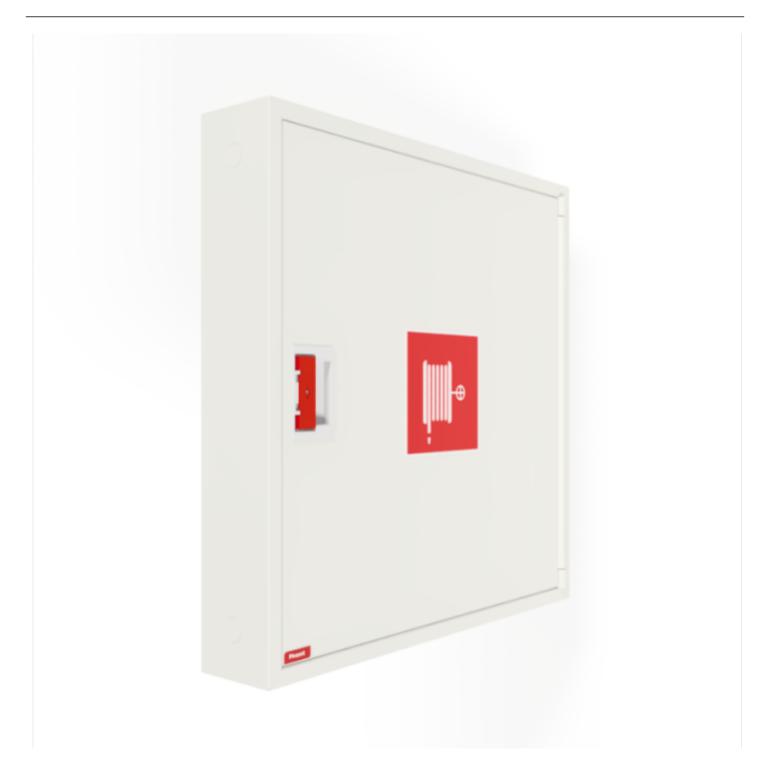

## PV-142 19mm/30m PVC, white - Fire hydrant cabinet

Fire hydrant cabinet approved according to EN 671-1:2012, featuring a fire hydrant hose reel inside. Designed for indoor installation either as a surface-mounted unit or partially recessed to a preferred depth using a separate flush-mounting frame Our fire hydrants are produced in Finland in accordance with standard EN 671-1:2012. Pivaset's basic model fire hydrant cabinets and hose reels, up to 30 meters, are CE-marked. These cabinets and reels are made of epoxy powder-coated steel sheeting, 1.25 mm thick for the fire hydrant cabinets and 1 mm thick for the hose reels. The reels are consistently painted red. Cabinets are available in three standard colors: white, grey, and red, with other colors available by special order. All cabinets feature a welded structural back wall and reinforced doors with adjustable steel hinges. The door is equipped with a special lock including a breakable lock protector. Doors open 180 degrees to allow free functioning of a hose reel installed on the door. The reel hubs are specially brass-molded and tested. Fire hydrant hoses comply with standard EN 694 and feature lightweight polyester weave reinforcement. The lightweight hoses operate at 1.2 MPa with a burst pressure of 9 MPa (+20C). Alternatively, fire hydrant cabinets can be equipped with a nitrile/PVC hose operating at 1.2 MPa with a burst pressure of 4 MPa (+20C). (Please refer to the product stats to confirm the assembled hose). While lightweight, the hose is not recommended for continuous use in cleaning heavily worn floor surfaces. A hose/nozzle holder prevents the hose from getting caught between the door. All cabinet models come with a spring-reinforced feed hose and include a direct/fog nozzle and 1 shut-off valve for fire hydrant cabinets

## Features

| EN 671-1 / 2012<br>approved | YES               |
|-----------------------------|-------------------|
| Hose type                   | PVC               |
| Color                       | White (RAL 9016)) |
| Lenght of the hose          | 30                |
| Hose inner<br>diameter      | 19mm (3/4")       |
| Height (mm)                 | 790               |
| Width (mm)                  | 790               |
| Depth (mm)                  | 140               |