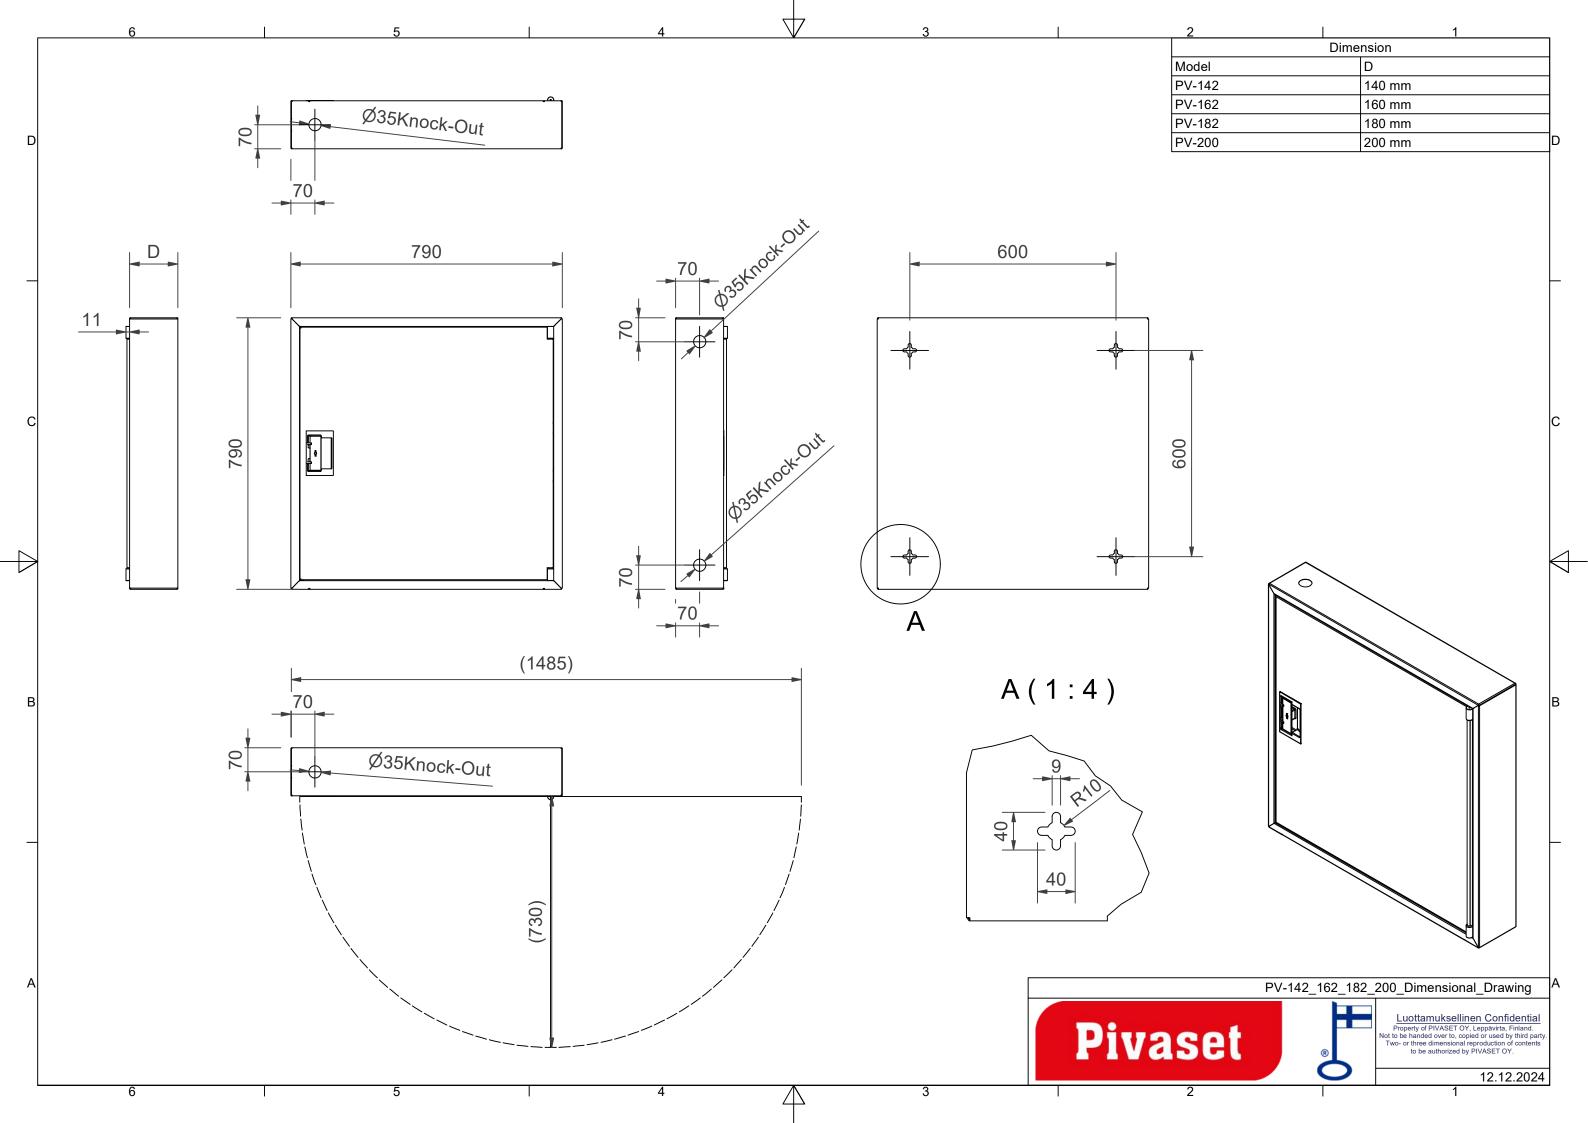

## Features

| EN 671-1 / 2012<br>approved | YES               |
|-----------------------------|-------------------|
| Hose type                   | PVC               |
| Color                       | White (RAL 9016)) |
| Lenght of the hose          | 30                |
| Hose inner<br>diameter      | 19mm (3/4")       |
| Height (mm)                 | 790               |
| Width (mm)                  | 790               |
| Depth (mm)                  | 140               |