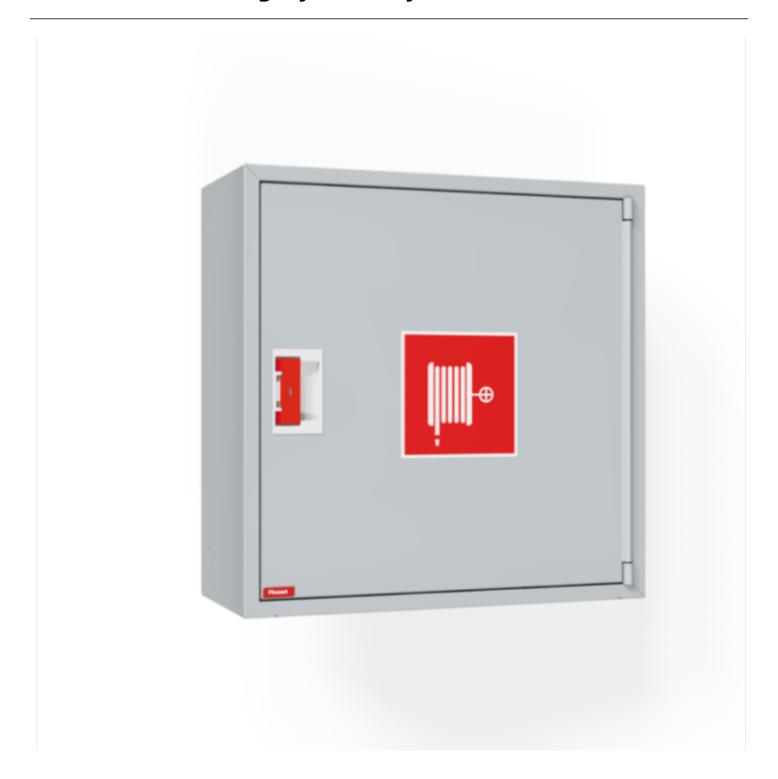

## PV-10 19mm/25m, grey - Fire hydrant cabinet

## PV-10 19mm/25m, grey - Fire hydrant cabinet

Fire hydrant cabinet approved according to EN 671-1:2012, featuring a fire hydrant hose reel inside. Designed for indoor installation either as a surface-mounted unit or partially recessed to a preferred depth using a separate flush-mounting frame Our fire hydrants are produced in Finland in accordance with standard EN 671-1:2012. Pivaset's basic model fire hydrant cabinets and hose reels, up to 30 meters, are CE-marked. These cabinets and reels are made of epoxy powder-coated steel sheeting, 1.25 mm thick for the fire hydrant cabinets and 1 mm thick for the hose reels. The reels are consistently painted red. Cabinets are available in three standard colors: white, grey, and red, with other colors available by special order. All cabinets feature a welded structural back wall and reinforced doors with adjustable steel hinges. The door is equipped with a special lock including a breakable lock protector. Doors open 180 degrees to allow free functioning of a hose reel installed on the door. The reel hubs are specially brass-molded and tested. Fire hydrant hoses comply with standard EN 694 and feature lightweight polyester weave reinforcement. The lightweight hoses operate at 1.2 MPa with a burst pressure of 9 MPa (+20C). Alternatively, fire hydrant cabinets can be equipped with a nitrile/PVC hose operating at 1.2 MPa with a burst pressure of 4 MPa (+20C). (Please refer to the product stats to confirm the assembled hose). While lightweight, the hose is not recommended for continuous use in cleaning heavily worn floor surfaces. A hose/nozzle holder prevents the hose from getting caught between the door. All cabinet models come with a spring-reinforced feed hose and include a direct/fog nozzle and 1 shut-off valve for fire hydrant cabinets

## **Features**

| Finnish "Ivi-<br>number"    | 2953304         |
|-----------------------------|-----------------|
| EN 671-1 / 2012<br>approved | YES             |
| Hose type                   | Light hose      |
| Color                       | Grey (RAL 7040) |
| Lenght of the hose          | 25              |
| Hose inner diameter         | 19mm (3/4")     |
| Height (mm)                 | 690             |
| Width (mm)                  | 690             |