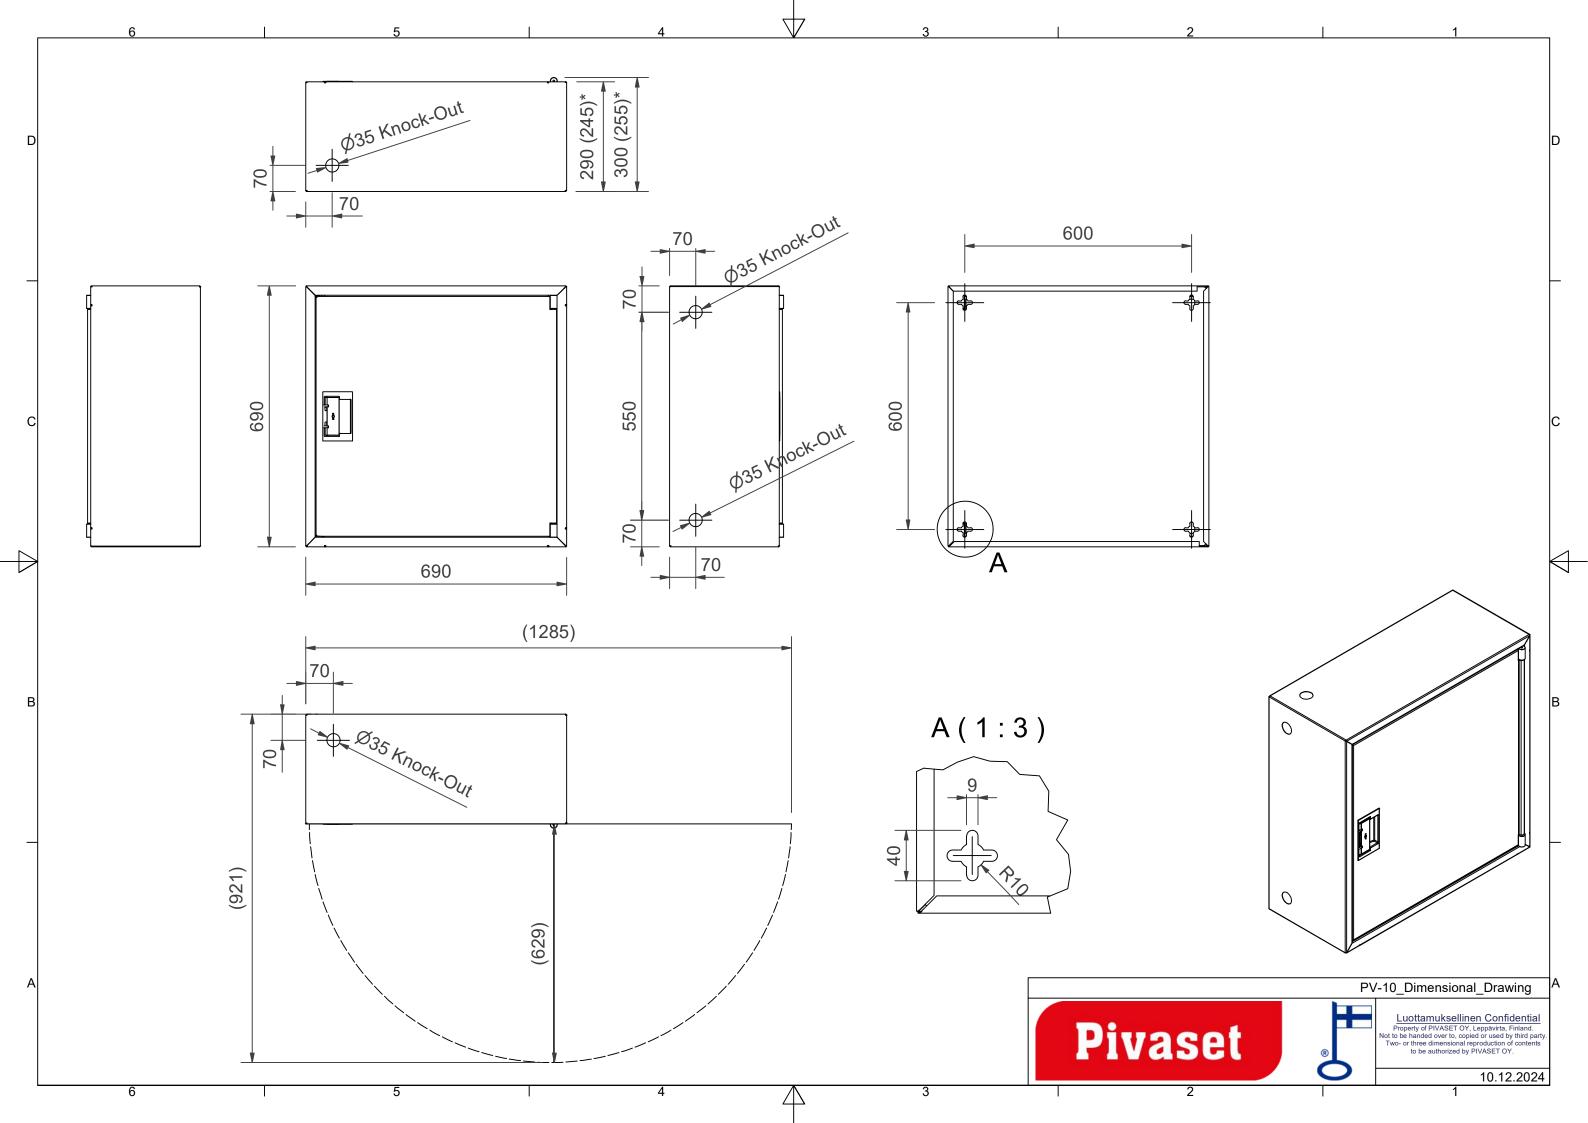

## **Features**

| Finnish "Ivi-<br>number"    | 2953304         |
|-----------------------------|-----------------|
| EN 671-1 / 2012<br>approved | YES             |
| Hose type                   | Light hose      |
| Color                       | Grey (RAL 7040) |
| Lenght of the hose          | 25              |
| Hose inner diameter         | 19mm (3/4")     |
| Height (mm)                 | 690             |
| Width (mm)                  | 690             |

Depth (mm)

290