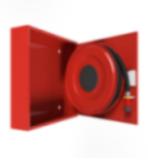

## PV-182 19mm/20m, red - Fire hydrant cabinet

Fire hydrant cabinet approved according to EN 671-1:2012, featuring a fire hydrant hose reel inside. Designed for indoor installation either as a surface-mounted unit or partially recessed to a preferred depth using a separate flush-mounting frame Our fire hydrants are produced in Finland in accordance with standard EN 671-1:2012. Pivaset's basic model fire hydrant cabinets and hose reels, up to 30 meters, are CE-marked. These cabinets and reels are made of epoxy powder-coated steel sheeting, 1.25 mm thick for the fire hydrant cabinets and 1 mm thick for the hose reels. The reels are consistently painted red. Cabinets are available in three standard colors: white, grey, and red, with other colors available by special order. All cabinets feature a welded structural back wall and reinforced doors with adjustable steel hinges. The door is equipped with a special lock including a breakable lock protector. Doors open 180 degrees to allow free functioning of a hose reel installed on the door. The reel hubs are specially brass-molded and tested. Fire hydrant hoses comply with standard EN 694 and feature lightweight polyester weave reinforcement. The lightweight hoses operate at 1.2 MPa with a burst pressure of 9 MPa (+20C). Alternatively, fire hydrant cabinets can be equipped with a nitrile/PVC hose operating at 1.2 MPa with a burst pressure of 4 MPa (+20C). (Please refer to the product stats to confirm the assembled hose). While lightweight, the hose is not recommended for continuous use in cleaning heavily worn floor surfaces. A hose/nozzle holder prevents the hose from getting caught between the door. All cabinet models come with a spring-reinforced feed hose and include a direct/fog nozzle and 1 shut-off valve for fire hydrant cabinets