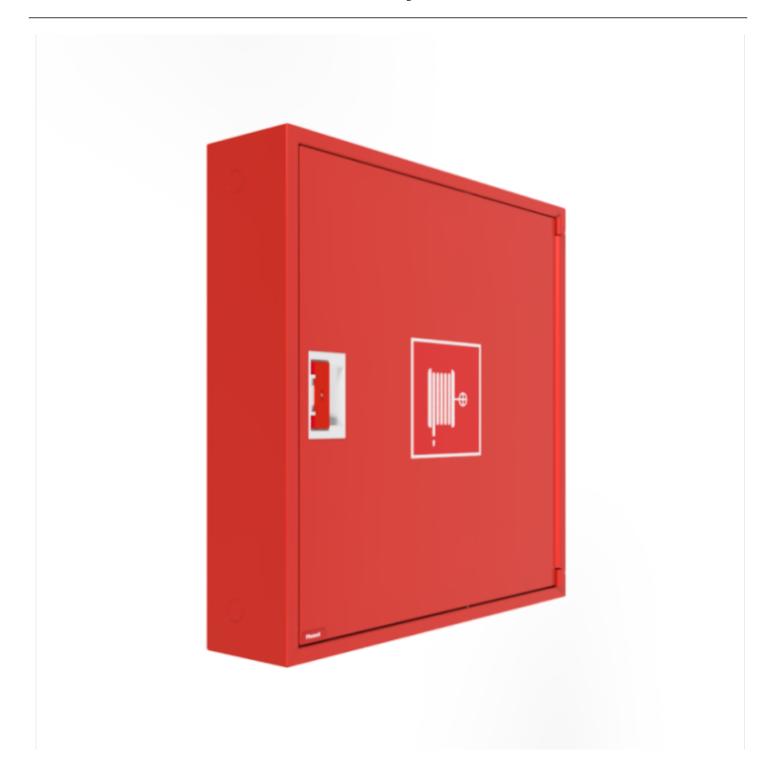

## PV-182 19mm/20m, red - Fire hydrant cabinet

Fire hydrant cabinet approved according to EN 671-1:2012, featuring a fire hydrant hose reel inside. Designed for indoor installation either as a surface-mounted unit or partially recessed to a preferred depth using a separate flush-mounting frame Our fire hydrants are produced in Finland in accordance with standard EN 671-1:2012. Pivaset's basic model fire hydrant cabinets and hose reels, up to 30 meters, are CE-marked. These cabinets and reels are made of epoxy powder-coated steel sheeting, 1.25 mm thick for the fire hydrant cabinets and 1 mm thick for the hose reels. The reels are consistently painted red. Cabinets are available in three standard colors: white, grey, and red, with other colors available by special order. All cabinets feature a welded structural back wall and reinforced doors with adjustable steel hinges. The door is equipped with a special lock including a breakable lock protector. Doors open 180 degrees to allow free functioning of a hose reel installed on the door. The reel hubs are specially brass-molded and tested. Fire hydrant hoses comply with standard EN 694 and feature lightweight polyester weave reinforcement. The lightweight hoses operate at 1.2 MPa with a burst pressure of 9 MPa (+20C). Alternatively, fire hydrant cabinets can be equipped with a nitrile/PVC hose operating at 1.2 MPa with a burst pressure of 4 MPa (+20C). (Please refer to the product stats to confirm the assembled hose). While lightweight, the hose is not recommended for continuous use in cleaning heavily worn floor surfaces. A hose/nozzle holder prevents the hose from getting caught between the door. All cabinet models come with a spring-reinforced feed hose and include a direct/fog nozzle and 1 shut-off valve for fire hydrant cabinets

## **Features**

| EN 671-1 / 2012<br>approved | YES            |
|-----------------------------|----------------|
| Hose type                   | Light hose     |
| Color                       | Red (RAL 3020) |
| Lenght of the hose          | 20             |
| Hose inner diameter         | 19mm (3/4")    |
| Height (mm)                 | 790            |
| Width (mm)                  | 790            |
| Depth (mm)                  | 180            |