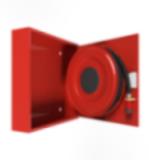

## PV-182 19mm/20m PVC, red - Fire hydrant cabinet

## PV-182 19mm/20m PVC, red - Fire hydrant cabinet

Fire hydrant cabinet approved according to EN 671-1:2012, featuring a fire hydrant hose reel inside. Designed for indoor installation either as a surface-mounted unit or partially recessed to a preferred depth using a separate flush-mounting frame Our fire hydrants are produced in Finland in accordance with standard EN 671-1:2012. Pivaset's basic model fire hydrant cabinets and hose reels, up to 30 meters, are CE-marked. These cabinets and reels are made of epoxy powder-coated steel sheeting, 1.25 mm thick for the fire hydrant cabinets and 1 mm thick for the hose reels. The reels are consistently painted red. Cabinets are available in three standard colors: white, grey, and red, with other colors available by special order. All cabinets feature a welded structural back wall and reinforced doors with adjustable steel hinges. The door is equipped with a special lock including a breakable lock protector. Doors open 180 degrees to allow free functioning of a hose reel installed on the door. The reel hubs are specially brass-molded and tested. Fire hydrant hoses comply with standard EN 694 and feature lightweight polyester weave reinforcement. The lightweight hoses operate at 1.2 MPa with a burst pressure of 9 MPa (+20C). Alternatively, fire hydrant cabinets can be equipped with a nitrile/PVC hose operating at 1.2 MPa with a burst pressure of 4 MPa (+20C). (Please refer to the product stats to confirm the assembled hose). While lightweight, the hose is not recommended for continuous use in cleaning heavily worn floor surfaces. A hose/nozzle holder prevents the hose from getting caught between the door. All cabinet models come with a spring-reinforced feed hose and include a direct/fog nozzle and 1 shut-off valve for fire hydrant cabinets