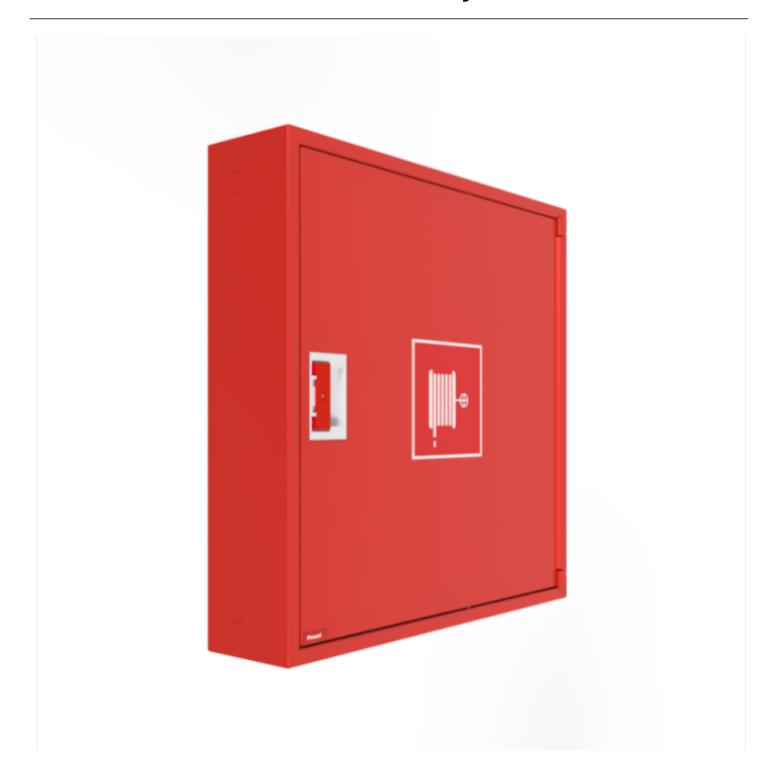

## PV-182 19mm/20m PVC, red - Fire hydrant cabinet

## PV-182 19mm/20m PVC, red - Fire hydrant cabinet

Fire hydrant cabinet approved according to EN 671-1:2012, featuring a fire hydrant hose reel inside. Designed for indoor installation either as a surface-mounted unit or partially recessed to a preferred depth using a separate flush-mounting frame Our fire hydrants are produced in Finland in accordance with standard EN 671-1:2012. Pivaset's basic model fire hydrant cabinets and hose reels, up to 30 meters, are CE-marked. These cabinets and reels are made of epoxy powder-coated steel sheeting, 1.25 mm thick for the fire hydrant cabinets and 1 mm thick for the hose reels. The reels are consistently painted red. Cabinets are available in three standard colors: white, grey, and red, with other colors available by special order. All cabinets feature a welded structural back wall and reinforced doors with adjustable steel hinges. The door is equipped with a special lock including a breakable lock protector. Doors open 180 degrees to allow free functioning of a hose reel installed on the door. The reel hubs are specially brass-molded and tested. Fire hydrant hoses comply with standard EN 694 and feature lightweight polyester weave reinforcement. The lightweight hoses operate at 1.2 MPa with a burst pressure of 9 MPa (+20C). Alternatively, fire hydrant cabinets can be equipped with a nitrile/PVC hose operating at 1.2 MPa with a burst pressure of 4 MPa (+20C). (Please refer to the product stats to confirm the assembled hose). While lightweight, the hose is not recommended for continuous use in cleaning heavily worn floor surfaces. A hose/nozzle holder prevents the hose from getting caught between the door. All cabinet models come with a spring-reinforced feed hose and include a direct/fog nozzle and 1 shut-off valve for fire hydrant cabinets

## **Features**

| EN 671-1 / 2012<br>approved | YES            |
|-----------------------------|----------------|
| Hose type                   | PVC            |
| Color                       | Red (RAL 3020) |
| Lenght of the hose          | 20             |
| Hose inner diameter         | 19mm (3/4")    |
| Height (mm)                 | 790            |
| Width (mm)                  | 790            |
| Depth (mm)                  | 180            |