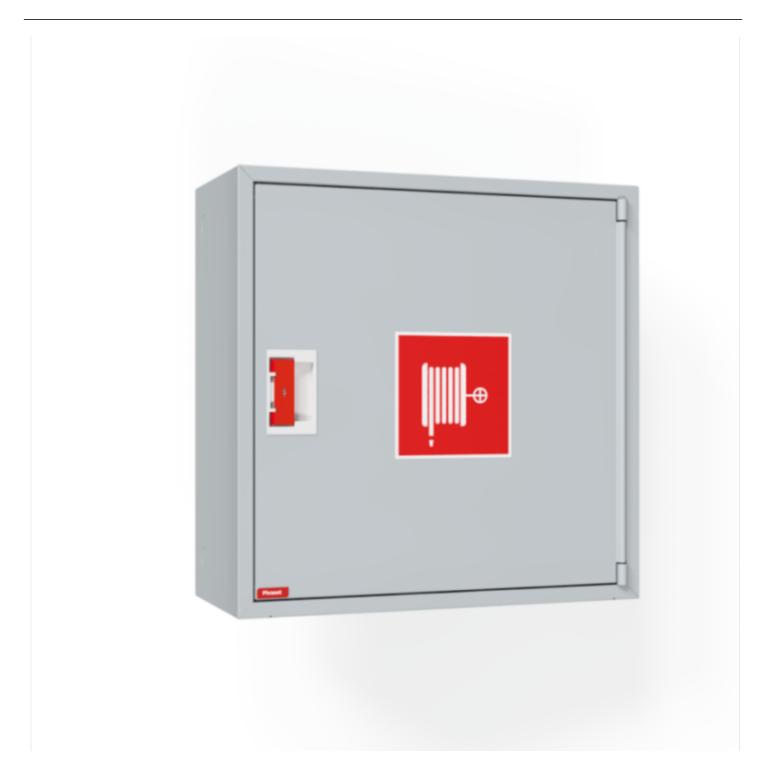

## PV-10 19mm/25m, grey, depth 245mm - Fire hydrant cabinet

## PV-10 19mm/25m, grey, depth 245mm - Fire hydrant cabinet

Fire hydrant cabinet approved according to EN 671-1:2012, featuring a fire hydrant hose reel inside. Designed for indoor installation either as a surface-mounted unit or partially recessed to a preferred depth using a separate flush-mounting frame Our fire hydrants are produced in Finland in accordance with standard EN 671-1:2012. Pivaset's basic model fire hydrant cabinets and hose reels, up to 30 meters, are CE-marked. These cabinets and reels are made of epoxy powder-coated steel sheeting, 1.25 mm thick for the fire hydrant cabinets and 1 mm thick for the hose reels. The reels are consistently painted red. Cabinets are available in three standard colors: white, grey, and red, with other colors available by special order. All cabinets feature a welded structural back wall and reinforced doors with adjustable steel hinges. The door is equipped with a special lock including a breakable lock protector. Doors open 180 degrees to allow free functioning of a hose reel installed on the door. The reel hubs are specially brass-molded and tested. Fire hydrant hoses comply with standard EN 694 and feature lightweight polyester weave reinforcement. The lightweight hoses operate at 1.2 MPa with a burst pressure of 9 MPa (+20C). Alternatively, fire hydrant cabinets can be equipped with a nitrile/PVC hose operating at 1.2 MPa with a burst pressure of 4 MPa (+20C). (Please refer to the product stats to confirm the assembled hose). While lightweight, the hose is not recommended for continuous use in cleaning heavily worn floor surfaces. A hose/nozzle holder prevents the hose from getting caught between the door. All cabinet models come with a spring-reinforced feed hose and include a direct/fog nozzle and 1 shut-off valve for fire hydrant cabinets

## Features

| EN 671-1 / 2012<br>approved | YES             |
|-----------------------------|-----------------|
| Hose type                   | Light hose      |
| Color                       | Grey (RAL 7040) |
| Lenght of the hose          | 25              |
| Hose inner<br>diameter      | 19mm (3/4")     |
| Height (mm)                 | 690             |
| Width (mm)                  | 690             |
| Depth (mm)                  | 245             |