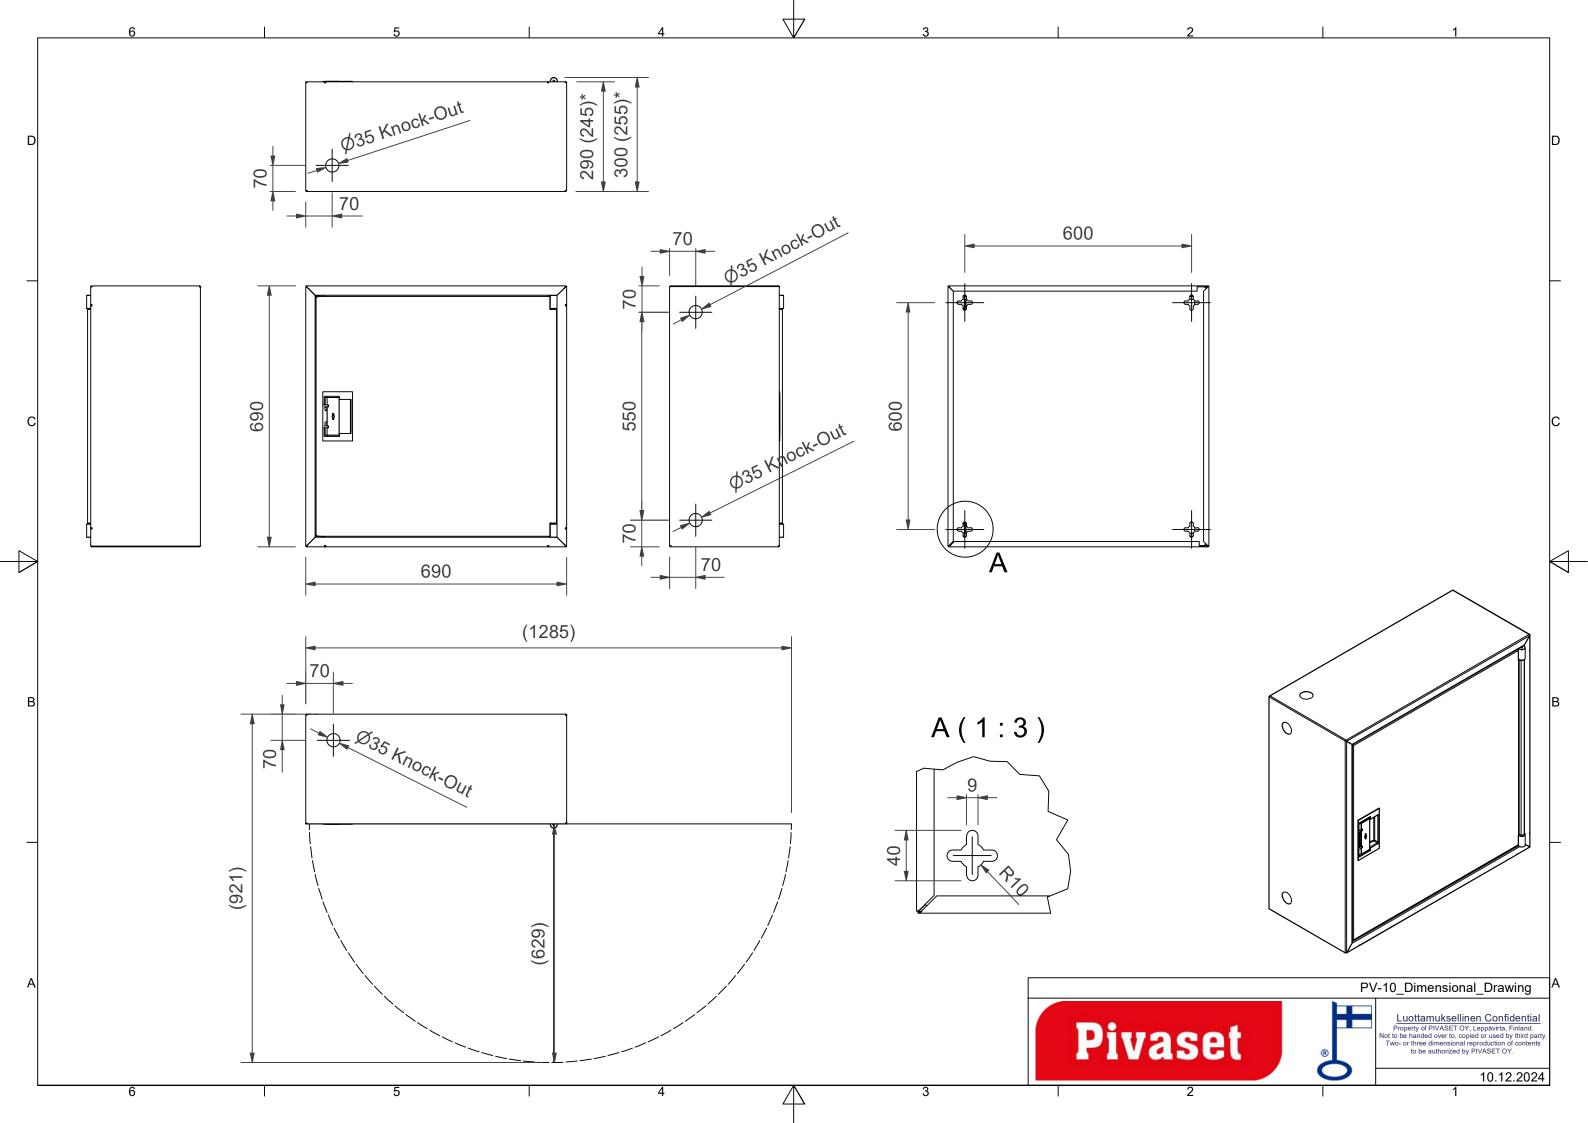

## Features

| EN 671-1 / 2012<br>approved | YES             |
|-----------------------------|-----------------|
| Hose type                   | Light hose      |
| Color                       | Grey (RAL 7040) |
| Lenght of the hose          | 25              |
| Hose inner<br>diameter      | 19mm (3/4")     |
| Height (mm)                 | 690             |
| Width (mm)                  | 690             |
| Depth (mm)                  | 245             |