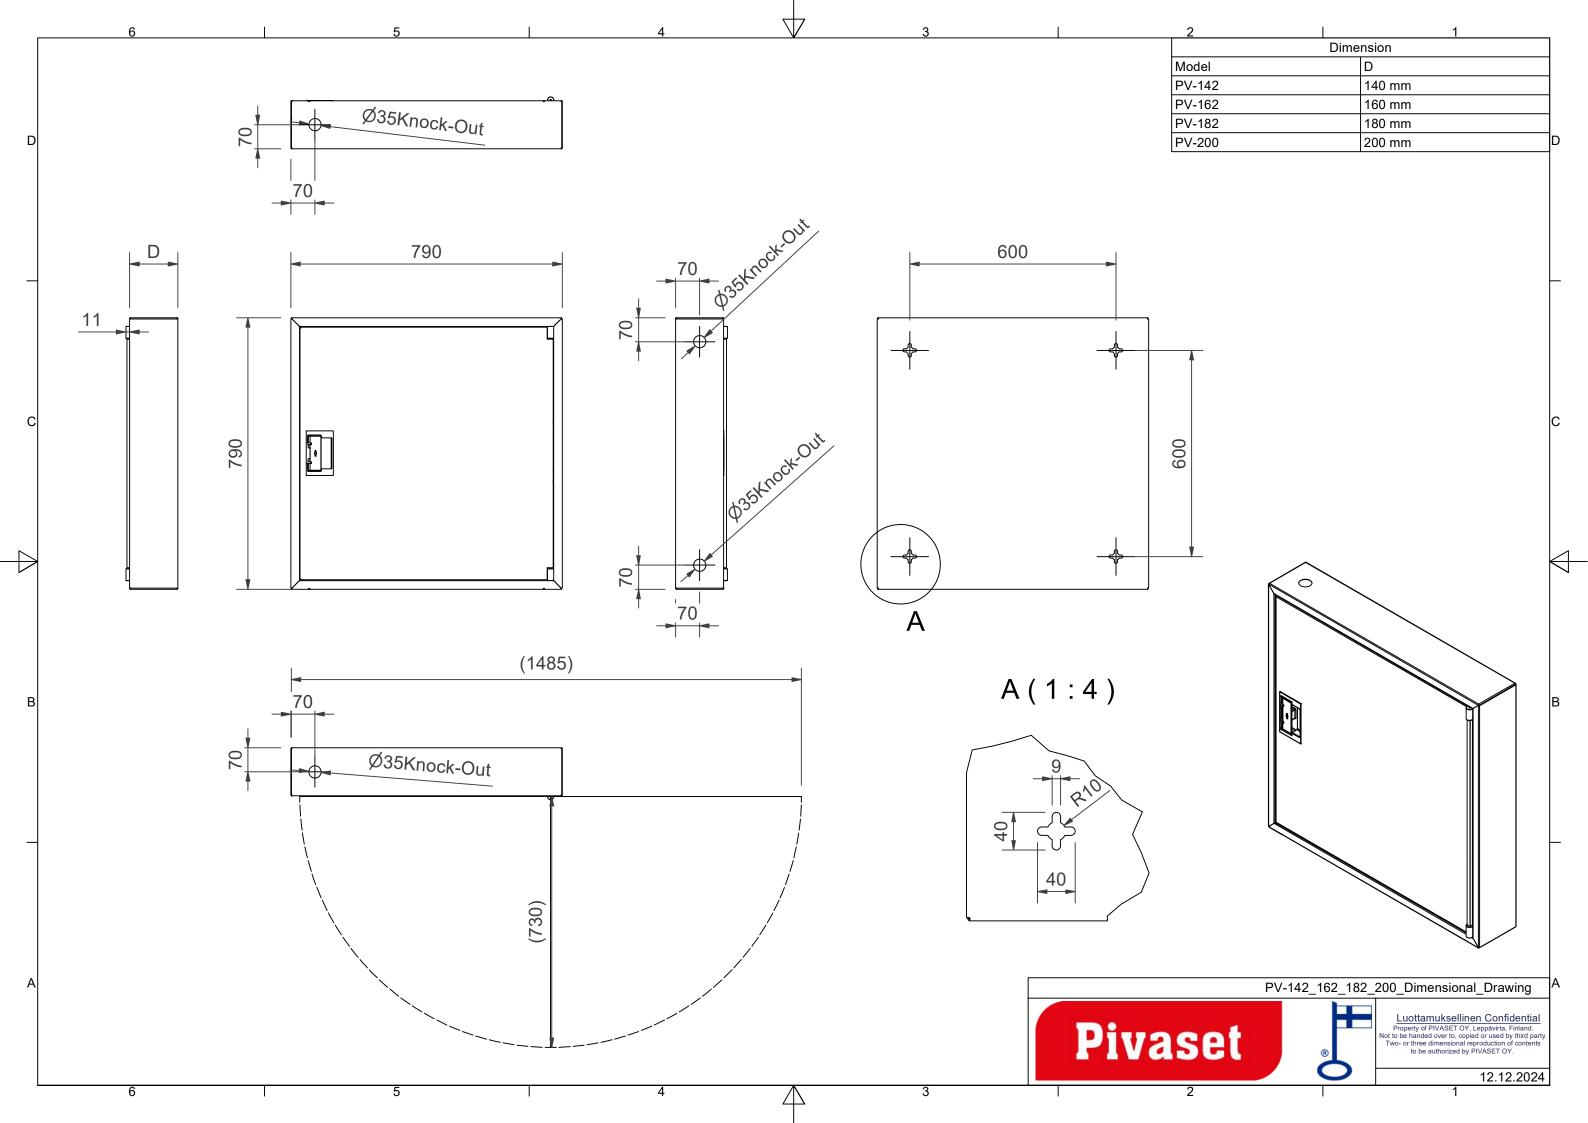

## Features

| EN 671-1 / 2012<br>approved | YES            |
|-----------------------------|----------------|
| Hose type                   | Light hose     |
| Color                       | Red (RAL 3020) |
| Lenght of the hose          | 30             |
| Hose inner<br>diameter      | 19mm (3/4")    |
| Height (mm)                 | 790            |
| Width (mm)                  | 790            |
| Depth (mm)                  | 180            |