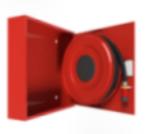

## PV-182 19mm/30m, red - Fire hydrant cabinet

Fire hydrant cabinet approved according to EN 671-1:2012, featuring a fire hydrant hose reel inside. Designed for indoor installation either as a surface-mounted unit or partially recessed to a preferred depth using a separate flush-mounting frame Our fire hydrants are produced in Finland in accordance with standard EN 671-1:2012. Pivaset's basic model fire hydrant cabinets and hose reels, up to 30 meters, are CE-marked. These cabinets and reels are made of epoxy powder-coated steel sheeting, 1.25 mm thick for the fire hydrant cabinets and 1 mm thick for the hose reels. The reels are consistently painted red. Cabinets are available in three standard colors: white, grey, and red, with other colors available by special order. All cabinets feature a welded structural back wall and reinforced doors with adjustable steel hinges. The door is equipped with a special lock including a breakable lock protector. Doors open 180 degrees to allow free functioning of a hose reel installed on the door. The reel hubs are specially brass-molded and tested. Fire hydrant hoses comply with standard EN 694 and feature lightweight polyester weave reinforcement. The lightweight hoses operate at 1.2 MPa with a burst pressure of 9 MPa (+20C). Alternatively, fire hydrant cabinets can be equipped with a nitrile/PVC hose operating at 1.2 MPa with a burst pressure of 4 MPa (+20C). (Please refer to the product stats to confirm the assembled hose). While lightweight, the hose is not recommended for continuous use in cleaning heavily worn floor surfaces. A hose/nozzle holder prevents the hose from getting caught between the door. All cabinet models come with a spring-reinforced feed hose and include a direct/fog nozzle and 1 shut-off valve for fire hydrant cabinets