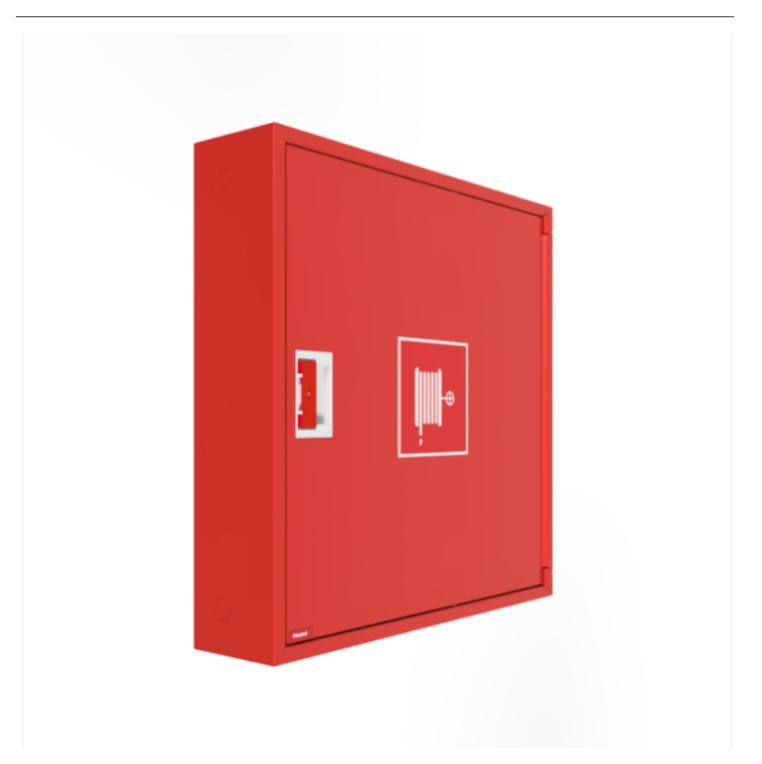

## PV-182 19mm/30m, red - Fire hydrant cabinet

2953326R

## PV-182 19mm/30m, red - Fire hydrant cabinet

Fire hydrant cabinet approved according to EN 671-1:2012, featuring a fire hydrant hose reel inside. Designed for indoor installation either as a surface-mounted unit or partially recessed to a preferred depth using a separate flush-mounting frame Our fire hydrants are produced in Finland in accordance with standard EN 671-1:2012. Pivaset's basic model fire hydrant cabinets and hose reels, up to 30 meters, are CE-marked. These cabinets and reels are made of epoxy powder-coated steel sheeting, 1.25 mm thick for the fire hydrant cabinets and 1 mm thick for the hose reels. The reels are consistently painted red. Cabinets are available in three standard colors: white, grey, and red, with other colors available by special order. All cabinets feature a welded structural back wall and reinforced doors with adjustable steel hinges. The door is equipped with a special lock including a breakable lock protector. Doors open 180 degrees to allow free functioning of a hose reel installed on the door. The reel hubs are specially brass-molded and tested. Fire hydrant hoses comply with standard EN 694 and feature lightweight polyester weave reinforcement. The lightweight hoses operate at 1.2 MPa with a burst pressure of 9 MPa (+20C). Alternatively, fire hydrant cabinets can be equipped with a nitrile/PVC hose operating at 1.2 MPa with a burst pressure of 4 MPa (+20C). (Please refer to the product stats to confirm the assembled hose). While lightweight, the hose is not recommended for continuous use in cleaning heavily worn floor surfaces. A hose/nozzle holder prevents the hose from getting caught between the door. All cabinet models come with a spring-reinforced feed hose and include a direct/fog nozzle and 1 shut-off valve for fire hydrant cabinets