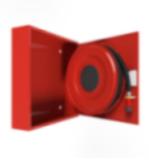

## PV-182 19mm/30m PVC, red - Fire hydrant cabinet

Fire hydrant cabinet approved according to EN 671-1:2012, featuring a fire hydrant hose reel inside. Designed for indoor installation either as a surface-mounted unit or partially recessed to a preferred depth using a separate flush-mounting frame Our fire hydrants are produced in Finland in accordance with standard EN 671-1:2012. Pivaset's basic model fire hydrant cabinets and hose reels, up to 30 meters, are CE-marked. These cabinets and reels are made of epoxy powder-coated steel sheeting, 1.25 mm thick for the fire hydrant cabinets and 1 mm thick for the hose reels. The reels are consistently painted red. Cabinets are available in three standard colors: white, grey, and red, with other colors available by special order. All cabinets feature a welded structural back wall and reinforced doors with adjustable steel hinges. The door is equipped with a special lock including a breakable lock protector. Doors open 180 degrees to allow free functioning of a hose reel installed on the door. The reel hubs are specially brass-molded and tested. Fire hydrant hoses comply with standard EN 694 and feature lightweight polyester weave reinforcement. The lightweight hoses operate at 1.2 MPa with a burst pressure of 9 MPa (+20C). Alternatively, fire hydrant cabinets can be equipped with a nitrile/PVC hose operating at 1.2 MPa with a burst pressure of 4 MPa (+20C). (Please refer to the product stats to confirm the assembled hose). While lightweight, the hose is not recommended for continuous use in cleaning heavily worn floor surfaces. A hose/nozzle holder prevents the hose from getting caught between the door. All cabinet models come with a spring-reinforced feed hose and include a direct/fog nozzle and 1 shut-off valve for fire hydrant cabinets