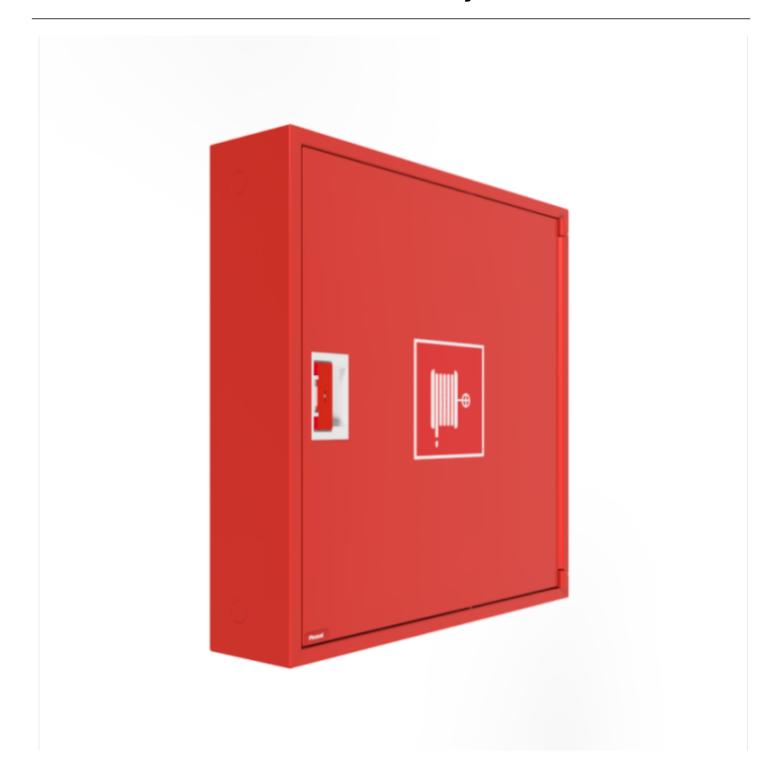

## PV-182 19mm/30m PVC, red - Fire hydrant cabinet

## PV-182 19mm/30m PVC, red - Fire hydrant cabinet

Fire hydrant cabinet approved according to EN 671-1:2012, featuring a fire hydrant hose reel inside. Designed for indoor installation either as a surface-mounted unit or partially recessed to a preferred depth using a separate flush-mounting frame Our fire hydrants are produced in Finland in accordance with standard EN 671-1:2012. Pivaset's basic model fire hydrant cabinets and hose reels, up to 30 meters, are CE-marked. These cabinets and reels are made of epoxy powder-coated steel sheeting, 1.25 mm thick for the fire hydrant cabinets and 1 mm thick for the hose reels. The reels are consistently painted red. Cabinets are available in three standard colors: white, grey, and red, with other colors available by special order. All cabinets feature a welded structural back wall and reinforced doors with adjustable steel hinges. The door is equipped with a special lock including a breakable lock protector. Doors open 180 degrees to allow free functioning of a hose reel installed on the door. The reel hubs are specially brass-molded and tested. Fire hydrant hoses comply with standard EN 694 and feature lightweight polyester weave reinforcement. The lightweight hoses operate at 1.2 MPa with a burst pressure of 9 MPa (+20C). Alternatively, fire hydrant cabinets can be equipped with a nitrile/PVC hose operating at 1.2 MPa with a burst pressure of 4 MPa (+20C). (Please refer to the product stats to confirm the assembled hose). While lightweight, the hose is not recommended for continuous use in cleaning heavily worn floor surfaces. A hose/nozzle holder prevents the hose from getting caught between the door. All cabinet models come with a spring-reinforced feed hose and include a direct/fog nozzle and 1 shut-off valve for fire hydrant cabinets

## **Features**

| EN 671-1 / 2012<br>approved | YES            |
|-----------------------------|----------------|
| Hose type                   | PVC            |
| Color                       | Red (RAL 3020) |
| Lenght of the hose          | 30             |
| Hose inner diameter         | 19mm (3/4")    |
| Height (mm)                 | 790            |
| Width (mm)                  | 790            |
| Depth (mm)                  | 180            |