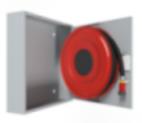

## PV-182 25mm/25m, grey - Fire hydrant cabinet

Fire hydrant cabinet approved according to EN 671-1:2012, featuring a fire hydrant hose reel inside. Designed for indoor installation either as a surface-mounted unit or partially recessed to a preferred depth using a separate flush-mounting frame Our fire hydrants are produced in Finland in accordance with standard EN 671-1:2012. Pivaset's basic model fire hydrant cabinets and hose reels, up to 30 meters, are CE-marked. These cabinets and reels are made of epoxy powder-coated steel sheeting, 1.25 mm thick for the fire hydrant cabinets and 1 mm thick for the hose reels. The reels are consistently painted red. Cabinets are available in three standard colors: white, grey, and red, with other colors available by special order. All cabinets feature a welded structural back wall and reinforced doors with adjustable steel hinges. The door is equipped with a special lock including a breakable lock protector. Doors open 180 degrees to allow free functioning of a hose reel installed on the door. The reel hubs are specially brass-molded and tested. Fire hydrant hoses comply with standard EN 694 and feature lightweight polyester weave reinforcement. The lightweight hoses operate at 1.2 MPa with a burst pressure of 9 MPa (+20C). Alternatively, fire hydrant cabinets can be equipped with a nitrile/PVC hose operating at 1.2 MPa with a burst pressure of 4 MPa (+20C). (Please refer to the product stats to confirm the assembled hose). While lightweight, the hose is not recommended for continuous use in cleaning heavily worn floor surfaces. A hose/nozzle holder prevents the hose from getting caught between the door. All cabinet models come with a spring-reinforced feed hose and include a direct/fog nozzle and 1 shut-off valve for fire hydrant cabinets