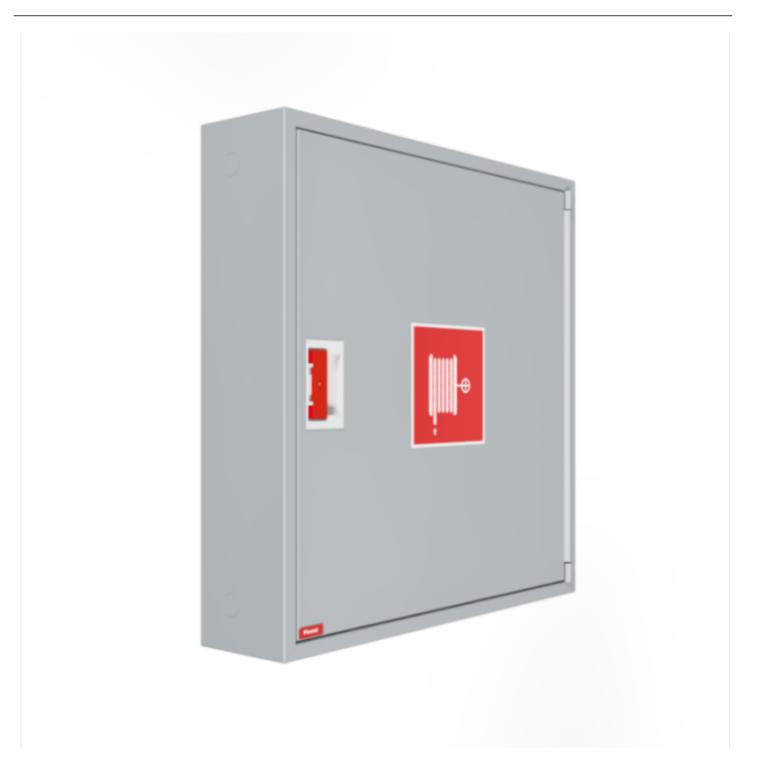

## PV-182 25mm/25m, grey - Fire hydrant cabinet

## PV-182 25mm/25m, grey - Fire hydrant cabinet

Fire hydrant cabinet approved according to EN 671-1:2012, featuring a fire hydrant hose reel inside. Designed for indoor installation either as a surface-mounted unit or partially recessed to a preferred depth using a separate flush-mounting frame Our fire hydrants are produced in Finland in accordance with standard EN 671-1:2012. Pivaset's basic model fire hydrant cabinets and hose reels, up to 30 meters, are CE-marked. These cabinets and reels are made of epoxy powder-coated steel sheeting, 1.25 mm thick for the fire hydrant cabinets and 1 mm thick for the hose reels. The reels are consistently painted red. Cabinets are available in three standard colors: white, grey, and red, with other colors available by special order. All cabinets feature a welded structural back wall and reinforced doors with adjustable steel hinges. The door is equipped with a special lock including a breakable lock protector. Doors open 180 degrees to allow free functioning of a hose reel installed on the door. The reel hubs are specially brass-molded and tested. Fire hydrant hoses comply with standard EN 694 and feature lightweight polyester weave reinforcement. The lightweight hoses operate at 1.2 MPa with a burst pressure of 9 MPa (+20C). Alternatively, fire hydrant cabinets can be equipped with a nitrile/PVC hose operating at 1.2 MPa with a burst pressure of 4 MPa (+20C). (Please refer to the product stats to confirm the assembled hose). While lightweight, the hose is not recommended for continuous use in cleaning heavily worn floor surfaces. A hose/nozzle holder prevents the hose from getting caught between the door. All cabinet models come with a spring-reinforced feed hose and include a direct/fog nozzle and 1 shut-off valve for fire hydrant cabinets

## Features

| Finnish "lvi-<br>number"    | 2953328         |
|-----------------------------|-----------------|
| EN 671-1 / 2012<br>approved | YES             |
| Hose type                   | Light hose      |
| Color                       | Grey (RAL 7040) |
| Lenght of the hose          | 25              |
| Hose inner<br>diameter      | 25mm (1")       |
| Height (mm)                 | 790             |
| Width (mm)                  | 790             |

2953328G

Depth (mm)

180