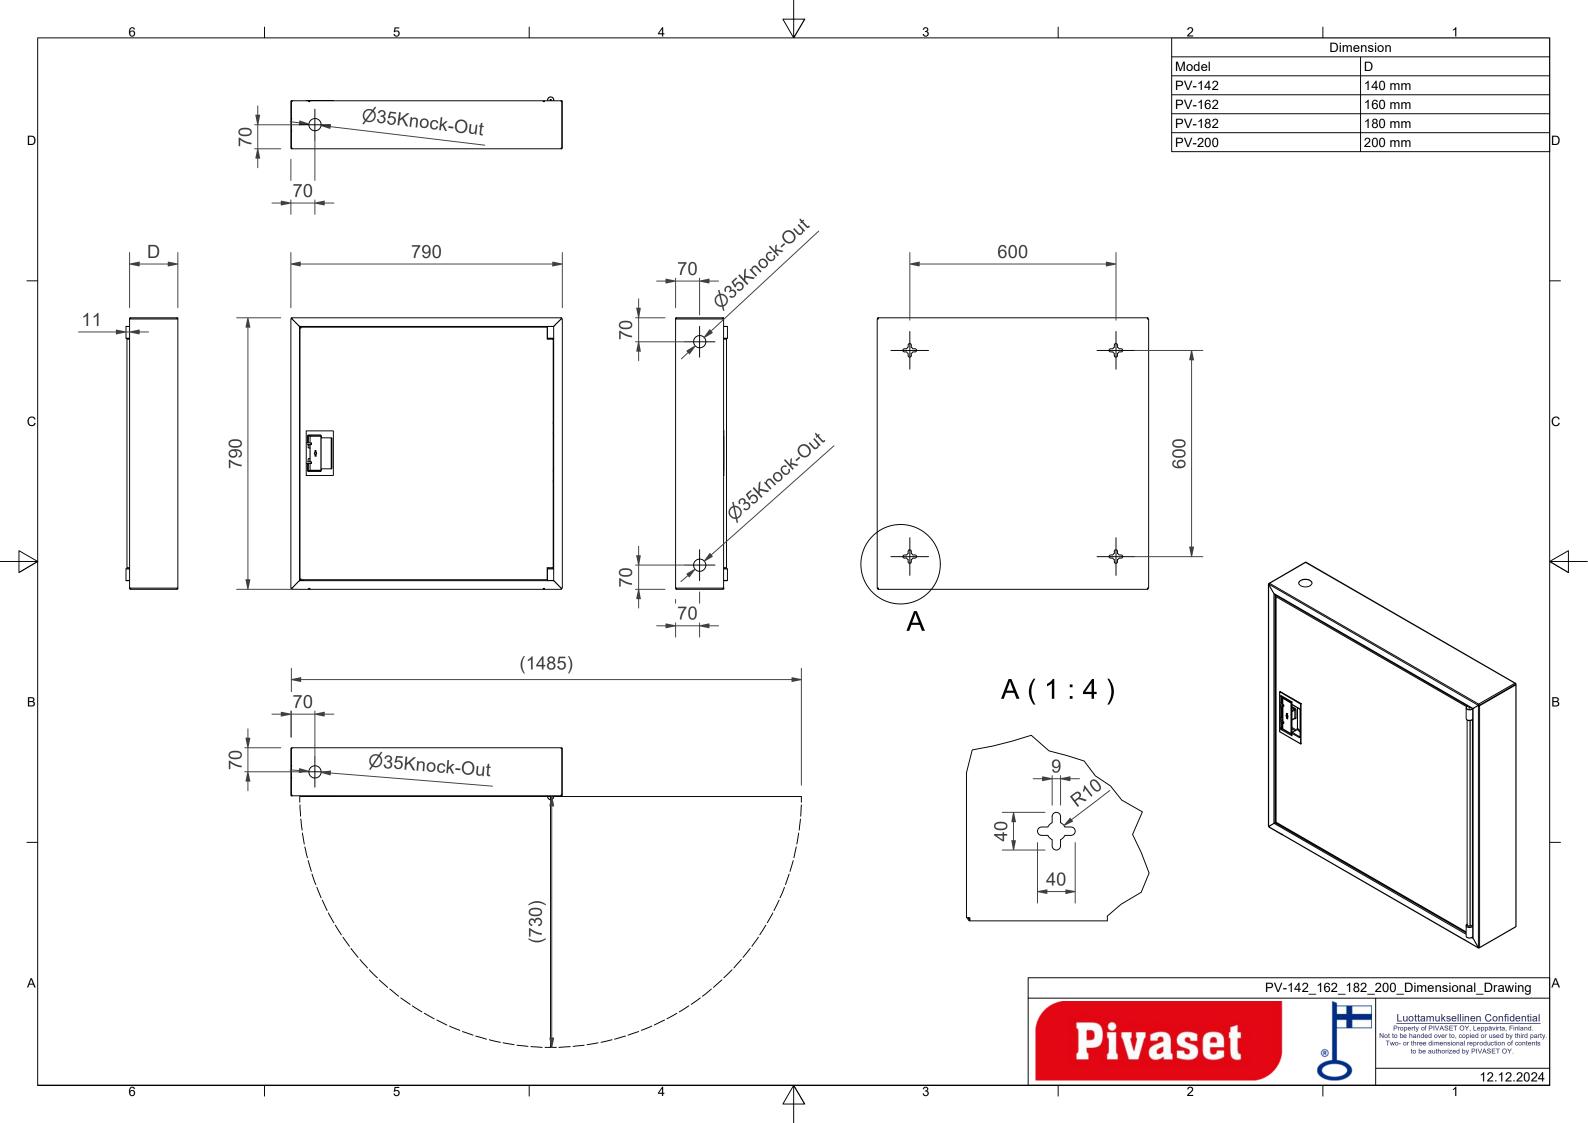

## Features

| Finnish "lvi-<br>number"    | 2953328         |
|-----------------------------|-----------------|
| EN 671-1 / 2012<br>approved | YES             |
| Hose type                   | Light hose      |
| Color                       | Grey (RAL 7040) |
| Lenght of the hose          | 25              |
| Hose inner<br>diameter      | 25mm (1")       |
| Height (mm)                 | 790             |
| Width (mm)                  | 790             |

2953328G

Depth (mm)

180