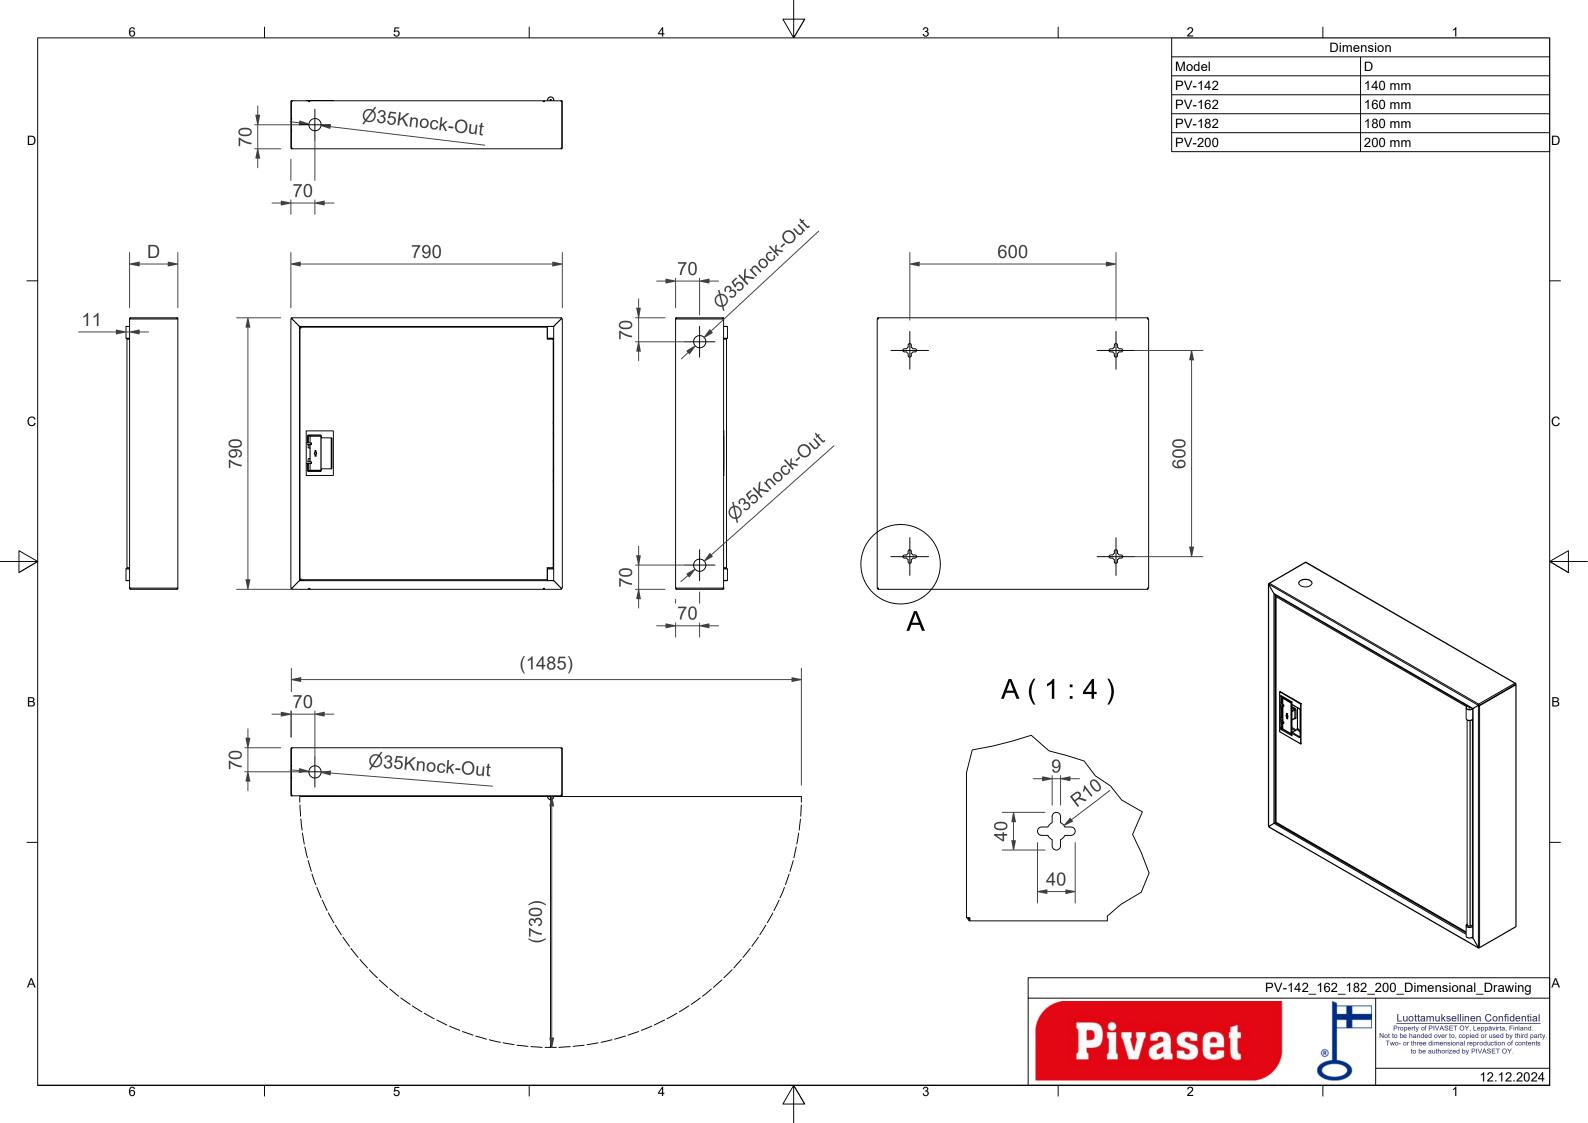

## Features

|                             | NEC.            |
|-----------------------------|-----------------|
| EN 671-1 / 2012<br>approved | YES             |
| Hose type                   | PVC             |
| Color                       | Grey (RAL 7040) |
| Lenght of the hose          | 25              |
| Hose inner<br>diameter      | 25mm (1")       |
| Height (mm)                 | 790             |
| Width (mm)                  | 790             |
| Depth (mm)                  | 180             |