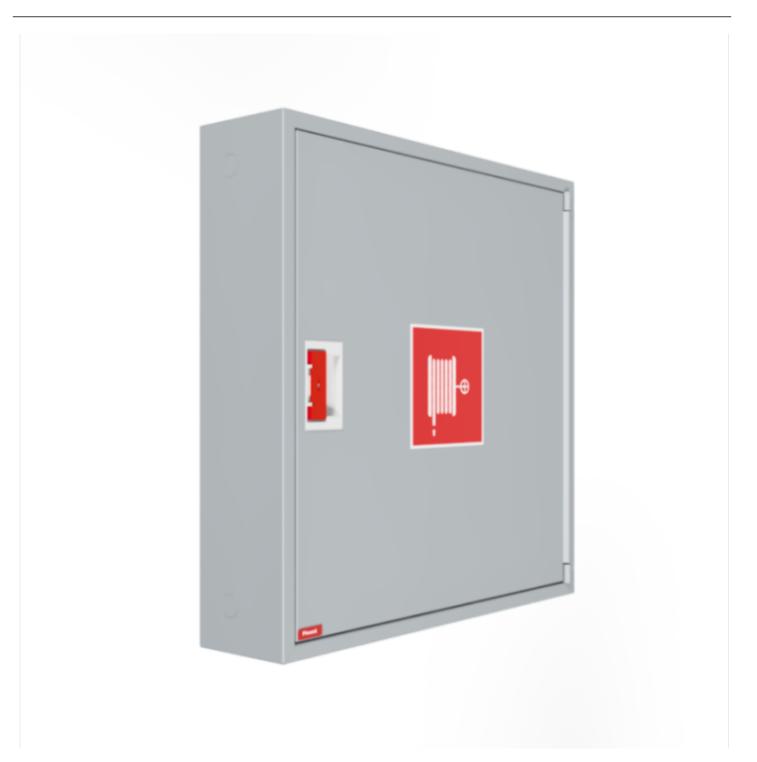

## PV-182 25mm/25m PVC, grey - Fire hydrant cabinet

## PV-182 25mm/25m PVC, grey - Fire hydrant cabinet

Fire hydrant cabinet approved according to EN 671-1:2012, featuring a fire hydrant hose reel inside. Designed for indoor installation either as a surface-mounted unit or partially recessed to a preferred depth using a separate flush-mounting frame Our fire hydrants are produced in Finland in accordance with standard EN 671-1:2012. Pivaset's basic model fire hydrant cabinets and hose reels, up to 30 meters, are CE-marked. These cabinets and reels are made of epoxy powder-coated steel sheeting, 1.25 mm thick for the fire hydrant cabinets and 1 mm thick for the hose reels. The reels are consistently painted red. Cabinets are available in three standard colors: white, grey, and red, with other colors available by special order. All cabinets feature a welded structural back wall and reinforced doors with adjustable steel hinges. The door is equipped with a special lock including a breakable lock protector. Doors open 180 degrees to allow free functioning of a hose reel installed on the door. The reel hubs are specially brass-molded and tested. Fire hydrant hoses comply with standard EN 694 and feature lightweight polyester weave reinforcement. The lightweight hoses operate at 1.2 MPa with a burst pressure of 9 MPa (+20C). Alternatively, fire hydrant cabinets can be equipped with a nitrile/PVC hose operating at 1.2 MPa with a burst pressure of 4 MPa (+20C). (Please refer to the product stats to confirm the assembled hose). While lightweight, the hose is not recommended for continuous use in cleaning heavily worn floor surfaces. A hose/nozzle holder prevents the hose from getting caught between the door. All cabinet models come with a spring-reinforced feed hose and include a direct/fog nozzle and 1 shut-off valve for fire hydrant cabinets

## Features

|                             | NEC.            |
|-----------------------------|-----------------|
| EN 671-1 / 2012<br>approved | YES             |
| Hose type                   | PVC             |
| Color                       | Grey (RAL 7040) |
| Lenght of the hose          | 25              |
| Hose inner<br>diameter      | 25mm (1")       |
| Height (mm)                 | 790             |
| Width (mm)                  | 790             |
| Depth (mm)                  | 180             |