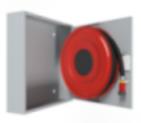

## PV-182 25mm/25m PVC, grey - Fire hydrant cabinet

Fire hydrant cabinet approved according to EN 671-1:2012, featuring a fire hydrant hose reel inside. Designed for indoor installation either as a surface-mounted unit or partially recessed to a preferred depth using a separate flush-mounting frame Our fire hydrants are produced in Finland in accordance with standard EN 671-1:2012. Pivaset's basic model fire hydrant cabinets and hose reels, up to 30 meters, are CE-marked. These cabinets and reels are made of epoxy powder-coated steel sheeting, 1.25 mm thick for the fire hydrant cabinets and 1 mm thick for the hose reels. The reels are consistently painted red. Cabinets are available in three standard colors: white, grey, and red, with other colors available by special order. All cabinets feature a welded structural back wall and reinforced doors with adjustable steel hinges. The door is equipped with a special lock including a breakable lock protector. Doors open 180 degrees to allow free functioning of a hose reel installed on the door. The reel hubs are specially brass-molded and tested. Fire hydrant hoses comply with standard EN 694 and feature lightweight polyester weave reinforcement. The lightweight hoses operate at 1.2 MPa with a burst pressure of 9 MPa (+20C). Alternatively, fire hydrant cabinets can be equipped with a nitrile/PVC hose operating at 1.2 MPa with a burst pressure of 4 MPa (+20C). (Please refer to the product stats to confirm the assembled hose). While lightweight, the hose is not recommended for continuous use in cleaning heavily worn floor surfaces. A hose/nozzle holder prevents the hose from getting caught between the door. All cabinet models come with a spring-reinforced feed hose and include a direct/fog nozzle and 1 shut-off valve for fire hydrant cabinets