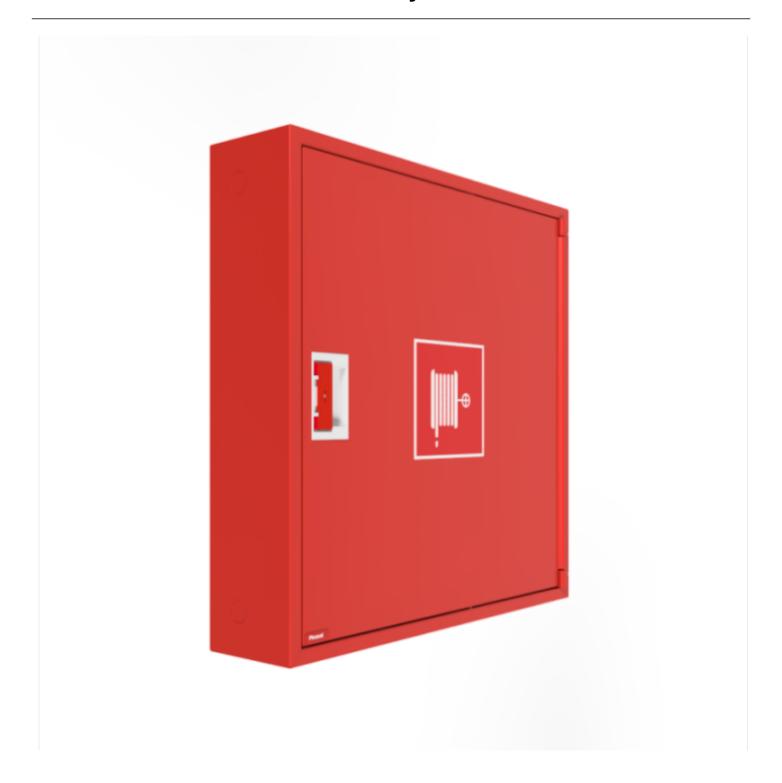

## PV-182 25mm/25m, red - Fire hydrant cabinet

## PV-182 25mm/25m, red - Fire hydrant cabinet

Fire hydrant cabinet approved according to EN 671-1:2012, featuring a fire hydrant hose reel inside. Designed for indoor installation either as a surface-mounted unit or partially recessed to a preferred depth using a separate flush-mounting frame Our fire hydrants are produced in Finland in accordance with standard EN 671-1:2012. Pivaset's basic model fire hydrant cabinets and hose reels, up to 30 meters, are CE-marked. These cabinets and reels are made of epoxy powder-coated steel sheeting, 1.25 mm thick for the fire hydrant cabinets and 1 mm thick for the hose reels. The reels are consistently painted red. Cabinets are available in three standard colors: white, grey, and red, with other colors available by special order. All cabinets feature a welded structural back wall and reinforced doors with adjustable steel hinges. The door is equipped with a special lock including a breakable lock protector. Doors open 180 degrees to allow free functioning of a hose reel installed on the door. The reel hubs are specially brass-molded and tested. Fire hydrant hoses comply with standard EN 694 and feature lightweight polyester weave reinforcement. The lightweight hoses operate at 1.2 MPa with a burst pressure of 9 MPa (+20C). Alternatively, fire hydrant cabinets can be equipped with a nitrile/PVC hose operating at 1.2 MPa with a burst pressure of 4 MPa (+20C). (Please refer to the product stats to confirm the assembled hose). While lightweight, the hose is not recommended for continuous use in cleaning heavily worn floor surfaces. A hose/nozzle holder prevents the hose from getting caught between the door. All cabinet models come with a spring-reinforced feed hose and include a direct/fog nozzle and 1 shut-off valve for fire hydrant cabinets

## **Features**

| EN 671-1 / 2012<br>approved | YES            |
|-----------------------------|----------------|
| Hose type                   | Light hose     |
| Color                       | Red (RAL 3020) |
| Lenght of the hose          | 25             |
| Hose inner diameter         | 25mm (1")      |
| Height (mm)                 | 790            |
| Width (mm)                  | 790            |
| Depth (mm)                  | 180            |