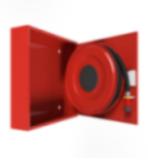

## PV-182 25mm/25m, red - Fire hydrant cabinet

Fire hydrant cabinet approved according to EN 671-1:2012, featuring a fire hydrant hose reel inside. Designed for indoor installation either as a surface-mounted unit or partially recessed to a preferred depth using a separate flush-mounting frame Our fire hydrants are produced in Finland in accordance with standard EN 671-1:2012. Pivaset's basic model fire hydrant cabinets and hose reels, up to 30 meters, are CE-marked. These cabinets and reels are made of epoxy powder-coated steel sheeting, 1.25 mm thick for the fire hydrant cabinets and 1 mm thick for the hose reels. The reels are consistently painted red. Cabinets are available in three standard colors: white, grey, and red, with other colors available by special order. All cabinets feature a welded structural back wall and reinforced doors with adjustable steel hinges. The door is equipped with a special lock including a breakable lock protector. Doors open 180 degrees to allow free functioning of a hose reel installed on the door. The reel hubs are specially brass-molded and tested. Fire hydrant hoses comply with standard EN 694 and feature lightweight polyester weave reinforcement. The lightweight hoses operate at 1.2 MPa with a burst pressure of 9 MPa (+20C). Alternatively, fire hydrant cabinets can be equipped with a nitrile/PVC hose operating at 1.2 MPa with a burst pressure of 4 MPa (+20C). (Please refer to the product stats to confirm the assembled hose). While lightweight, the hose is not recommended for continuous use in cleaning heavily worn floor surfaces. A hose/nozzle holder prevents the hose from getting caught between the door. All cabinet models come with a spring-reinforced feed hose and include a direct/fog nozzle and 1 shut-off valve for fire hydrant cabinets