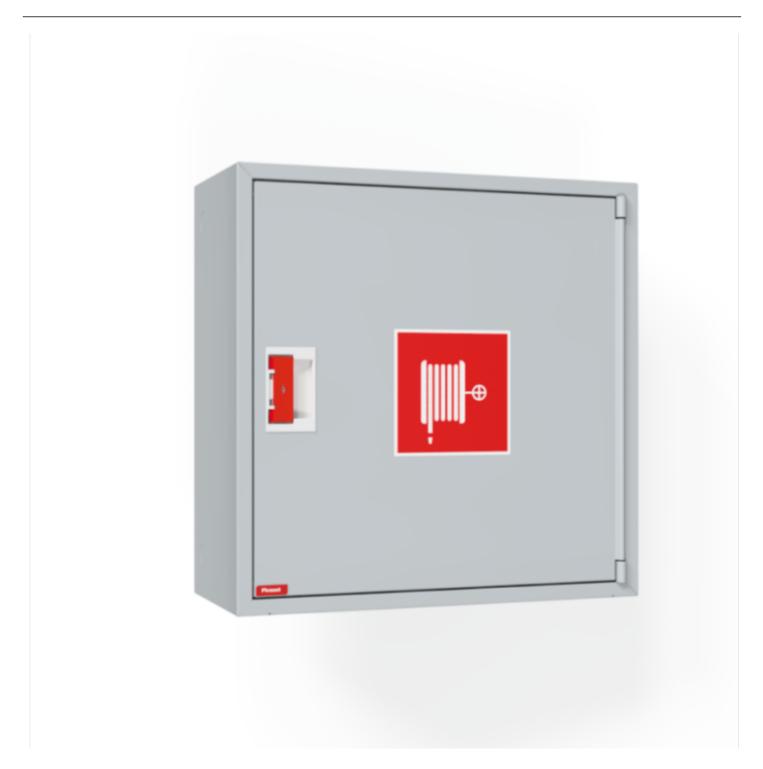

## PV-10 19mm/25m PVC, grey - Fire hydrant cabinet

## PV-10 19mm/25m PVC, grey - Fire hydrant cabinet

Fire hydrant cabinet approved according to EN 671-1:2012, featuring a fire hydrant hose reel inside. Designed for indoor installation either as a surface-mounted unit or partially recessed to a preferred depth using a separate flush-mounting frame Our fire hydrants are produced in Finland in accordance with standard EN 671-1:2012. Pivaset's basic model fire hydrant cabinets and hose reels, up to 30 meters, are CE-marked. These cabinets and reels are made of epoxy powder-coated steel sheeting, 1.25 mm thick for the fire hydrant cabinets and 1 mm thick for the hose reels. The reels are consistently painted red. Cabinets are available in three standard colors: white, grey, and red, with other colors available by special order. All cabinets feature a welded structural back wall and reinforced doors with adjustable steel hinges. The door is equipped with a special lock including a breakable lock protector. Doors open 180 degrees to allow free functioning of a hose reel installed on the door. The reel hubs are specially brass-molded and tested. Fire hydrant hoses comply with standard EN 694 and feature lightweight polyester weave reinforcement. The lightweight hoses operate at 1.2 MPa with a burst pressure of 9 MPa (+20C). Alternatively, fire hydrant cabinets can be equipped with a nitrile/PVC hose operating at 1.2 MPa with a burst pressure of 4 MPa (+20C). (Please refer to the product stats to confirm the assembled hose). While lightweight, the hose is not recommended for continuous use in cleaning heavily worn floor surfaces. A hose/nozzle holder prevents the hose from getting caught between the door. All cabinet models come with a spring-reinforced feed hose and include a direct/fog nozzle and 1 shut-off valve for fire hydrant cabinets

## Features

| EN 671-1 / 2012<br>approved | YES             |
|-----------------------------|-----------------|
| Hose type                   | PVC             |
| Color                       | Grey (RAL 7040) |
| Lenght of the hose          | 25              |
| Hose inner<br>diameter      | 19mm (3/4")     |
| Height (mm)                 | 690             |
| Width (mm)                  | 690             |
| Depth (mm)                  | 290             |