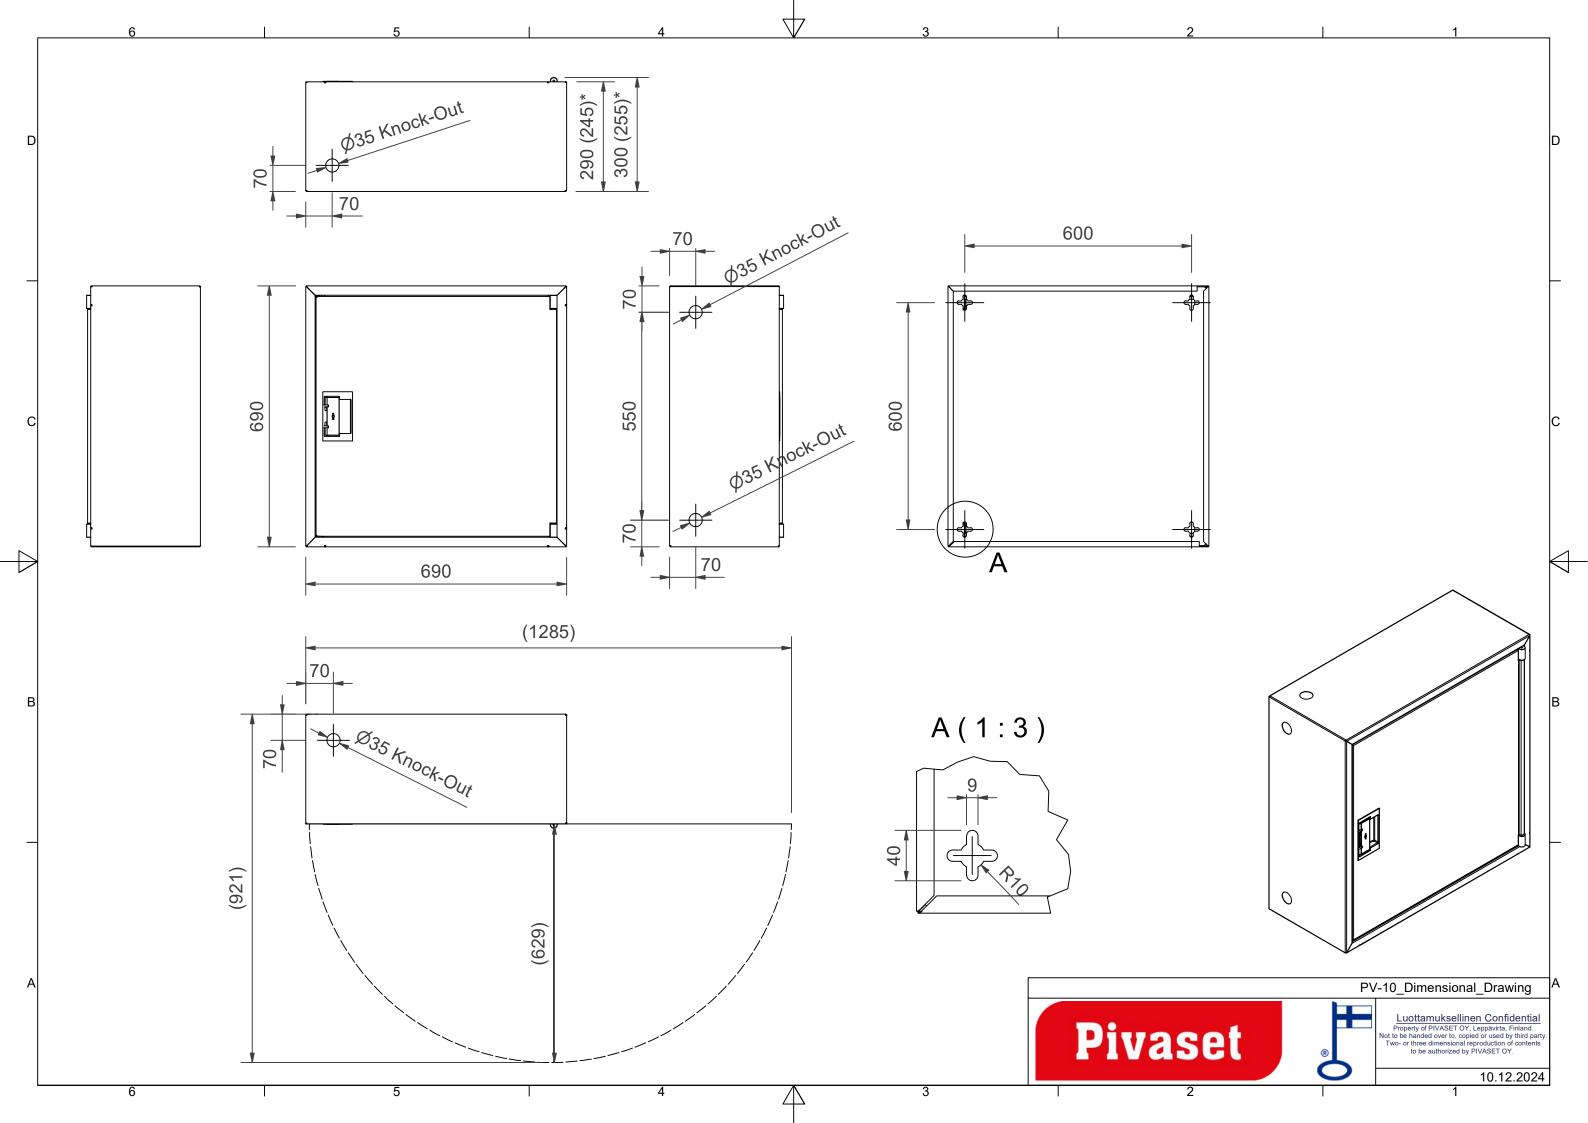

## Features

| EN 671-1 / 2012<br>approved | YES             |
|-----------------------------|-----------------|
| Hose type                   | PVC             |
| Color                       | Grey (RAL 7040) |
| Lenght of the hose          | 25              |
| Hose inner<br>diameter      | 19mm (3/4")     |
| Height (mm)                 | 690             |
| Width (mm)                  | 690             |
| Depth (mm)                  | 290             |