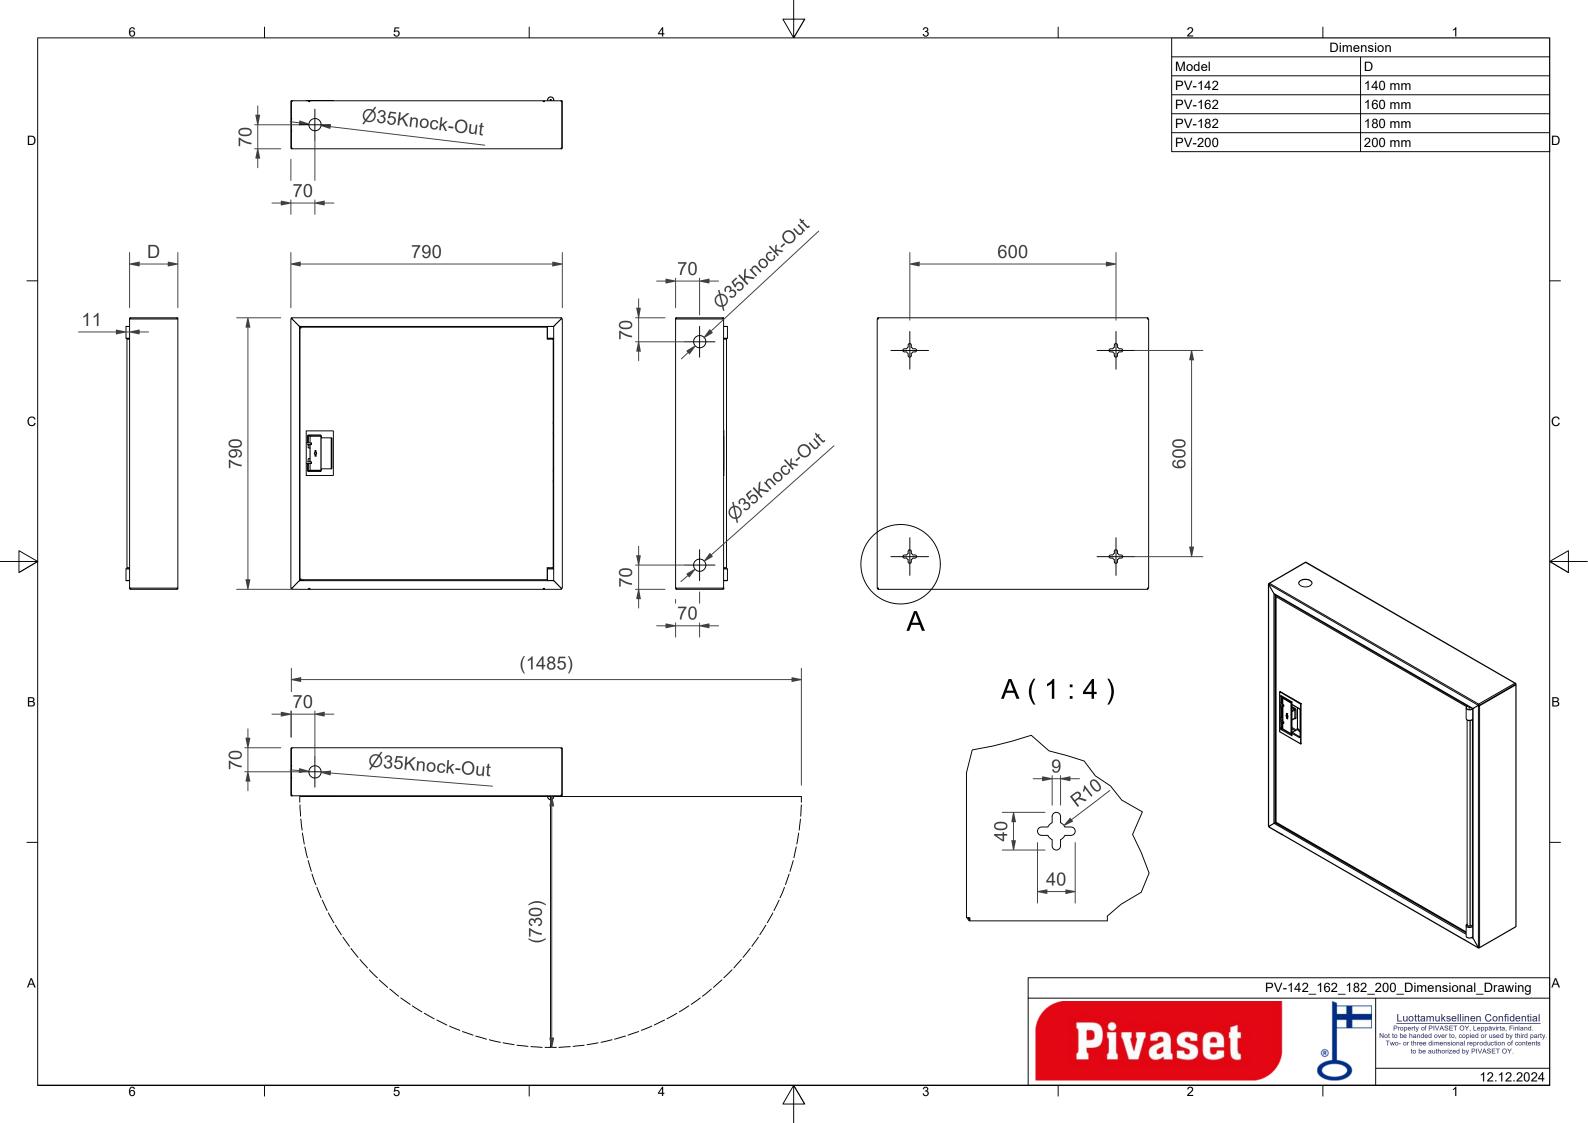

## Features

| Finnish "lvi-<br>number"    | 2953330         |
|-----------------------------|-----------------|
| EN 671-1 / 2012<br>approved | YES             |
| Hose type                   | Light hose      |
| Color                       | Grey (RAL 7040) |
| Lenght of the hose          | 30              |
| Hose inner<br>diameter      | 25mm (1")       |
| Height (mm)                 | 790             |
| Width (mm)                  | 790             |

180

Depth (mm)