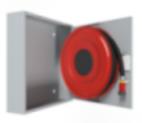

## PV-182 25mm/30m, grey - Fire hydrant cabinet

Fire hydrant cabinet approved according to EN 671-1:2012, featuring a fire hydrant hose reel inside. Designed for indoor installation either as a surface-mounted unit or partially recessed to a preferred depth using a separate flush-mounting frame Our fire hydrants are produced in Finland in accordance with standard EN 671-1:2012. Pivaset's basic model fire hydrant cabinets and hose reels, up to 30 meters, are CE-marked. These cabinets and reels are made of epoxy powder-coated steel sheeting, 1.25 mm thick for the fire hydrant cabinets and 1 mm thick for the hose reels. The reels are consistently painted red. Cabinets are available in three standard colors: white, grey, and red, with other colors available by special order. All cabinets feature a welded structural back wall and reinforced doors with adjustable steel hinges. The door is equipped with a special lock including a breakable lock protector. Doors open 180 degrees to allow free functioning of a hose reel installed on the door. The reel hubs are specially brass-molded and tested. Fire hydrant hoses comply with standard EN 694 and feature lightweight polyester weave reinforcement. The lightweight hoses operate at 1.2 MPa with a burst pressure of 9 MPa (+20C). Alternatively, fire hydrant cabinets can be equipped with a nitrile/PVC hose operating at 1.2 MPa with a burst pressure of 4 MPa (+20C). (Please refer to the product stats to confirm the assembled hose). While lightweight, the hose is not recommended for continuous use in cleaning heavily worn floor surfaces. A hose/nozzle holder prevents the hose from getting caught between the door. All cabinet models come with a spring-reinforced feed hose and include a direct/fog nozzle and 1 shut-off valve for fire hydrant cabinets