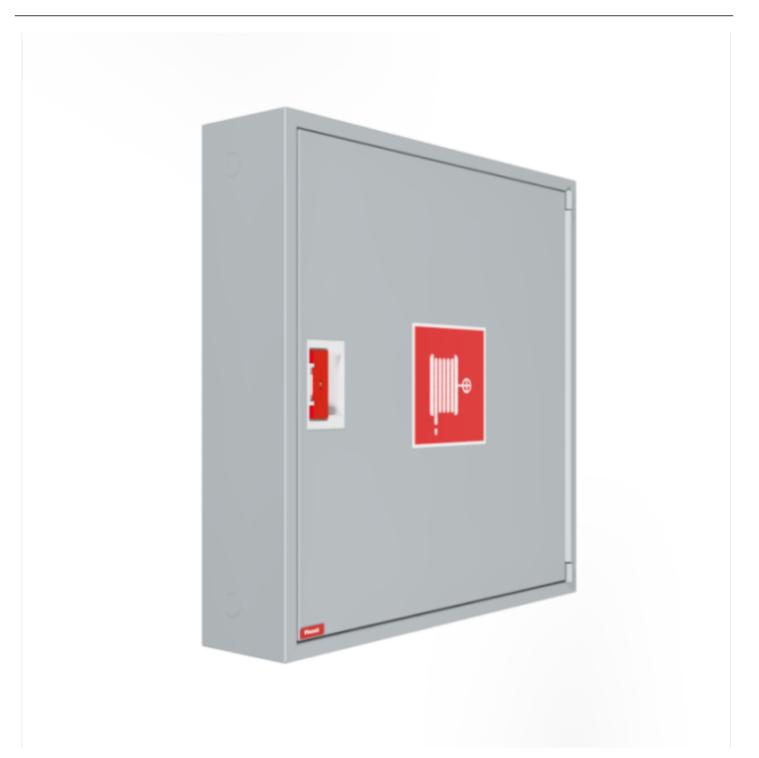

## PV-182 25mm/30m, grey - Fire hydrant cabinet

## PV-182 25mm/30m, grey - Fire hydrant cabinet

Fire hydrant cabinet approved according to EN 671-1:2012, featuring a fire hydrant hose reel inside. Designed for indoor installation either as a surface-mounted unit or partially recessed to a preferred depth using a separate flush-mounting frame Our fire hydrants are produced in Finland in accordance with standard EN 671-1:2012. Pivaset's basic model fire hydrant cabinets and hose reels, up to 30 meters, are CE-marked. These cabinets and reels are made of epoxy powder-coated steel sheeting, 1.25 mm thick for the fire hydrant cabinets and 1 mm thick for the hose reels. The reels are consistently painted red. Cabinets are available in three standard colors: white, grey, and red, with other colors available by special order. All cabinets feature a welded structural back wall and reinforced doors with adjustable steel hinges. The door is equipped with a special lock including a breakable lock protector. Doors open 180 degrees to allow free functioning of a hose reel installed on the door. The reel hubs are specially brass-molded and tested. Fire hydrant hoses comply with standard EN 694 and feature lightweight polyester weave reinforcement. The lightweight hoses operate at 1.2 MPa with a burst pressure of 9 MPa (+20C). Alternatively, fire hydrant cabinets can be equipped with a nitrile/PVC hose operating at 1.2 MPa with a burst pressure of 4 MPa (+20C). (Please refer to the product stats to confirm the assembled hose). While lightweight, the hose is not recommended for continuous use in cleaning heavily worn floor surfaces. A hose/nozzle holder prevents the hose from getting caught between the door. All cabinet models come with a spring-reinforced feed hose and include a direct/fog nozzle and 1 shut-off valve for fire hydrant cabinets

## Features

| Finnish "lvi-<br>number"    | 2953330         |
|-----------------------------|-----------------|
| EN 671-1 / 2012<br>approved | YES             |
| Hose type                   | Light hose      |
| Color                       | Grey (RAL 7040) |
| Lenght of the hose          | 30              |
| Hose inner<br>diameter      | 25mm (1")       |
| Height (mm)                 | 790             |
| Width (mm)                  | 790             |