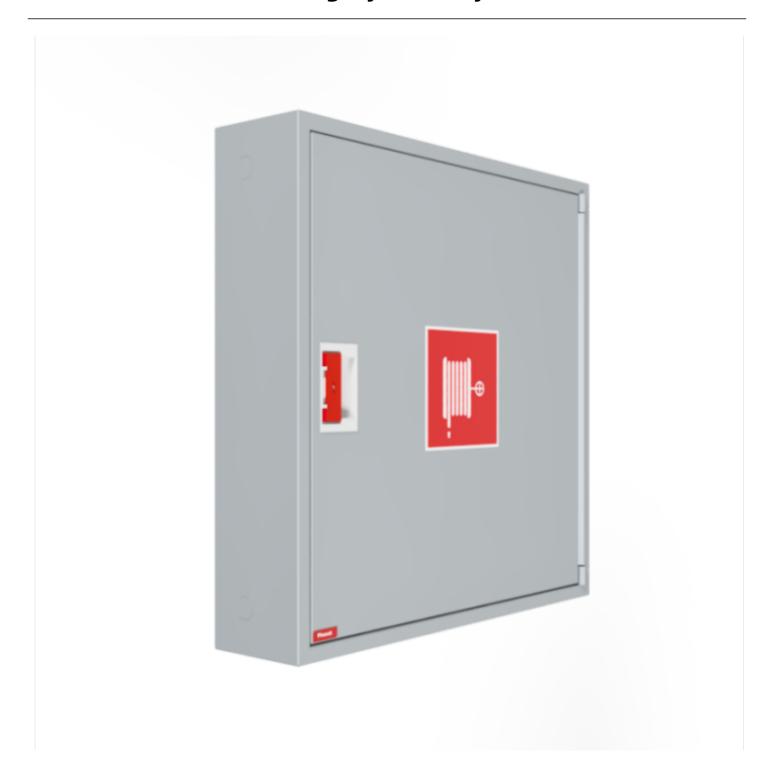

## PV-182 25mm/30m PVC, grey - Fire hydrant cabinet

## PV-182 25mm/30m PVC, grey - Fire hydrant cabinet

Fire hydrant cabinet approved according to EN 671-1:2012, featuring a fire hydrant hose reel inside. Designed for indoor installation either as a surface-mounted unit or partially recessed to a preferred depth using a separate flush-mounting frame Our fire hydrants are produced in Finland in accordance with standard EN 671-1:2012. Pivaset's basic model fire hydrant cabinets and hose reels, up to 30 meters, are CE-marked. These cabinets and reels are made of epoxy powder-coated steel sheeting, 1.25 mm thick for the fire hydrant cabinets and 1 mm thick for the hose reels. The reels are consistently painted red. Cabinets are available in three standard colors: white, grey, and red, with other colors available by special order. All cabinets feature a welded structural back wall and reinforced doors with adjustable steel hinges. The door is equipped with a special lock including a breakable lock protector. Doors open 180 degrees to allow free functioning of a hose reel installed on the door. The reel hubs are specially brass-molded and tested. Fire hydrant hoses comply with standard EN 694 and feature lightweight polyester weave reinforcement. The lightweight hoses operate at 1.2 MPa with a burst pressure of 9 MPa (+20C). Alternatively, fire hydrant cabinets can be equipped with a nitrile/PVC hose operating at 1.2 MPa with a burst pressure of 4 MPa (+20C). (Please refer to the product stats to confirm the assembled hose). While lightweight, the hose is not recommended for continuous use in cleaning heavily worn floor surfaces. A hose/nozzle holder prevents the hose from getting caught between the door. All cabinet models come with a spring-reinforced feed hose and include a direct/fog nozzle and 1 shut-off valve for fire hydrant cabinets

## **Features**

| EN 671-1 / 2012<br>approved | YES             |
|-----------------------------|-----------------|
| Hose type                   | PVC             |
| Color                       | Grey (RAL 7040) |
| Lenght of the hose          | 30              |
| Hose inner diameter         | 25mm (1")       |
| Height (mm)                 | 790             |
| Width (mm)                  | 790             |
| Depth (mm)                  | 180             |