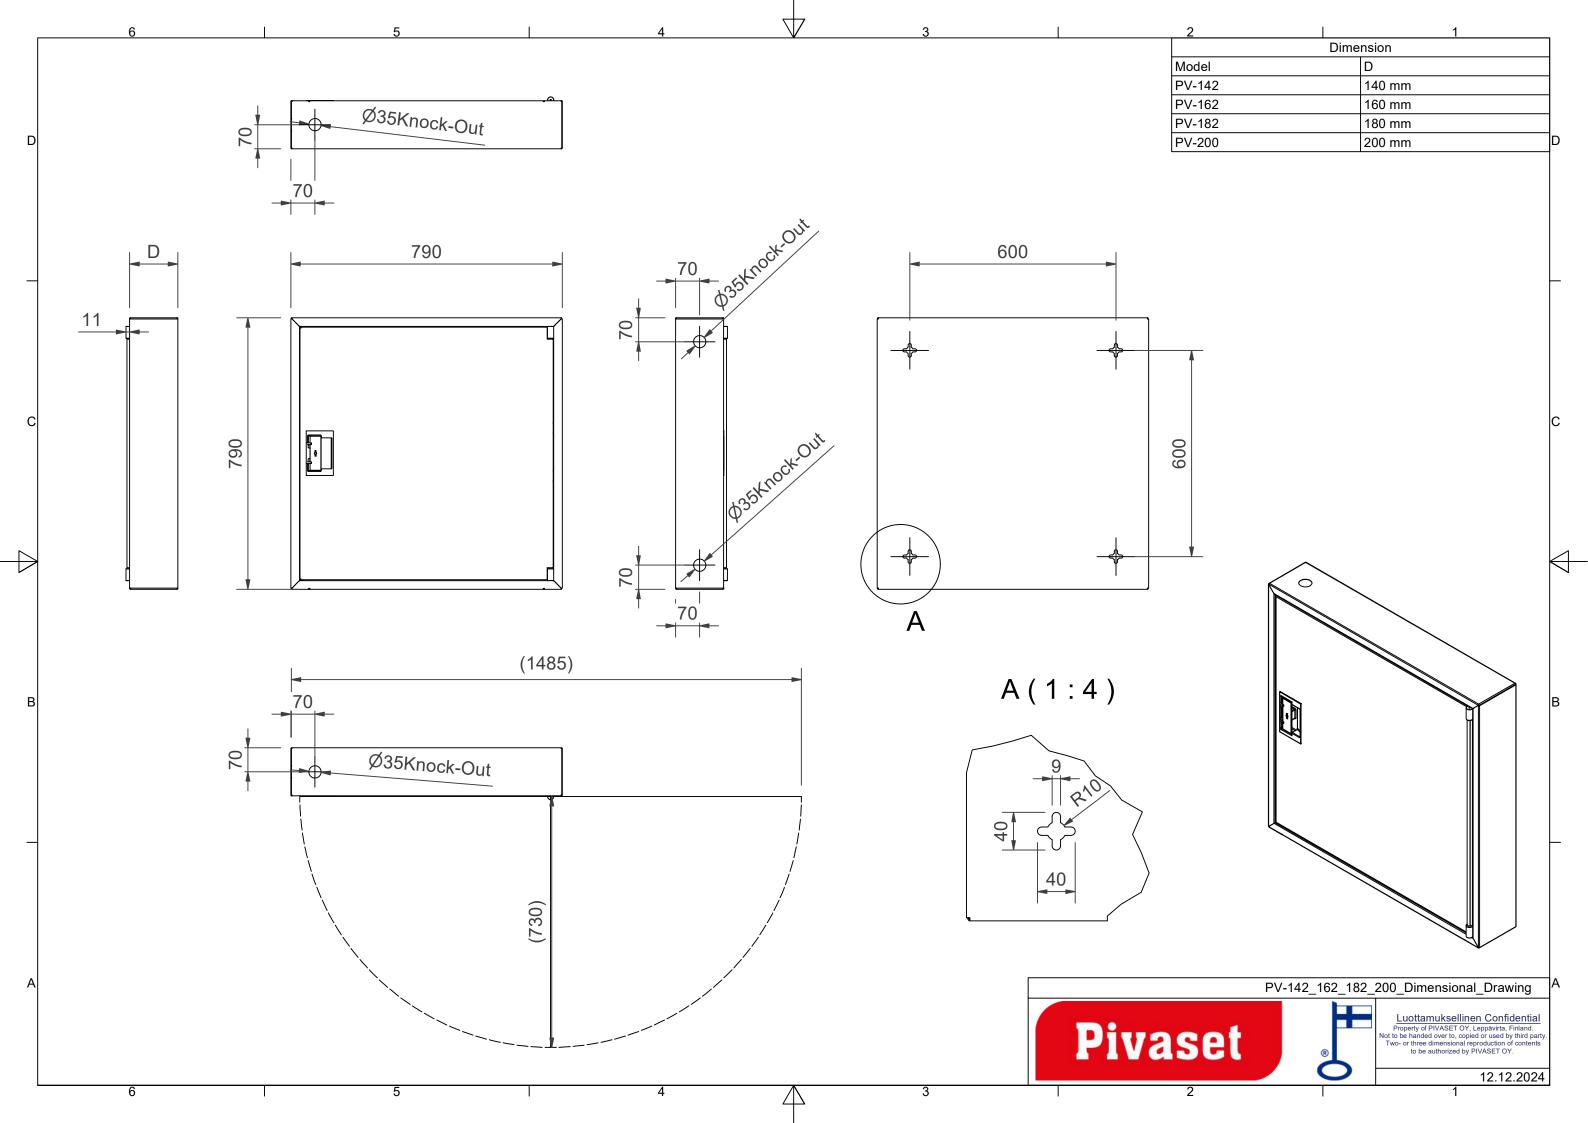

## **Features**

| EN 671-1 / 2012<br>approved | YES             |
|-----------------------------|-----------------|
| Hose type                   | PVC             |
| Color                       | Grey (RAL 7040) |
| Lenght of the hose          | 30              |
| Hose inner diameter         | 25mm (1")       |
| Height (mm)                 | 790             |
| Width (mm)                  | 790             |
| Depth (mm)                  | 180             |