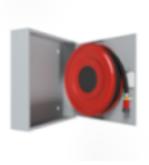

## PV-182 25mm/30m PVC, grey - Fire hydrant cabinet

Fire hydrant cabinet approved according to EN 671-1:2012, featuring a fire hydrant hose reel inside. Designed for indoor installation either as a surface-mounted unit or partially recessed to a preferred depth using a separate flush-mounting frame Our fire hydrants are produced in Finland in accordance with standard EN 671-1:2012. Pivaset's basic model fire hydrant cabinets and hose reels, up to 30 meters, are CE-marked. These cabinets and reels are made of epoxy powder-coated steel sheeting, 1.25 mm thick for the fire hydrant cabinets and 1 mm thick for the hose reels. The reels are consistently painted red. Cabinets are available in three standard colors: white, grey, and red, with other colors available by special order. All cabinets feature a welded structural back wall and reinforced doors with adjustable steel hinges. The door is equipped with a special lock including a breakable lock protector. Doors open 180 degrees to allow free functioning of a hose reel installed on the door. The reel hubs are specially brass-molded and tested. Fire hydrant hoses comply with standard EN 694 and feature lightweight polyester weave reinforcement. The lightweight hoses operate at 1.2 MPa with a burst pressure of 9 MPa (+20C). Alternatively, fire hydrant cabinets can be equipped with a nitrile/PVC hose operating at 1.2 MPa with a burst pressure of 4 MPa (+20C). (Please refer to the product stats to confirm the assembled hose). While lightweight, the hose is not recommended for continuous use in cleaning heavily worn floor surfaces. A hose/nozzle holder prevents the hose from getting caught between the door. All cabinet models come with a spring-reinforced feed hose and include a direct/fog nozzle and 1 shut-off valve for fire hydrant cabinets