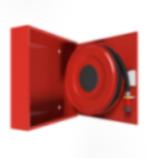

## PV-182 25mm/30m, red - Fire hydrant cabinet

Fire hydrant cabinet approved according to EN 671-1:2012, featuring a fire hydrant hose reel inside. Designed for indoor installation either as a surface-mounted unit or partially recessed to a preferred depth using a separate flush-mounting frame Our fire hydrants are produced in Finland in accordance with standard EN 671-1:2012. Pivaset's basic model fire hydrant cabinets and hose reels, up to 30 meters, are CE-marked. These cabinets and reels are made of epoxy powder-coated steel sheeting, 1.25 mm thick for the fire hydrant cabinets and 1 mm thick for the hose reels. The reels are consistently painted red. Cabinets are available in three standard colors: white, grey, and red, with other colors available by special order. All cabinets feature a welded structural back wall and reinforced doors with adjustable steel hinges. The door is equipped with a special lock including a breakable lock protector. Doors open 180 degrees to allow free functioning of a hose reel installed on the door. The reel hubs are specially brass-molded and tested. Fire hydrant hoses comply with standard EN 694 and feature lightweight polyester weave reinforcement. The lightweight hoses operate at 1.2 MPa with a burst pressure of 9 MPa (+20C). Alternatively, fire hydrant cabinets can be equipped with a nitrile/PVC hose operating at 1.2 MPa with a burst pressure of 4 MPa (+20C). (Please refer to the product stats to confirm the assembled hose). While lightweight, the hose is not recommended for continuous use in cleaning heavily worn floor surfaces. A hose/nozzle holder prevents the hose from getting caught between the door. All cabinet models come with a spring-reinforced feed hose and include a direct/fog nozzle and 1 shut-off valve for fire hydrant cabinets