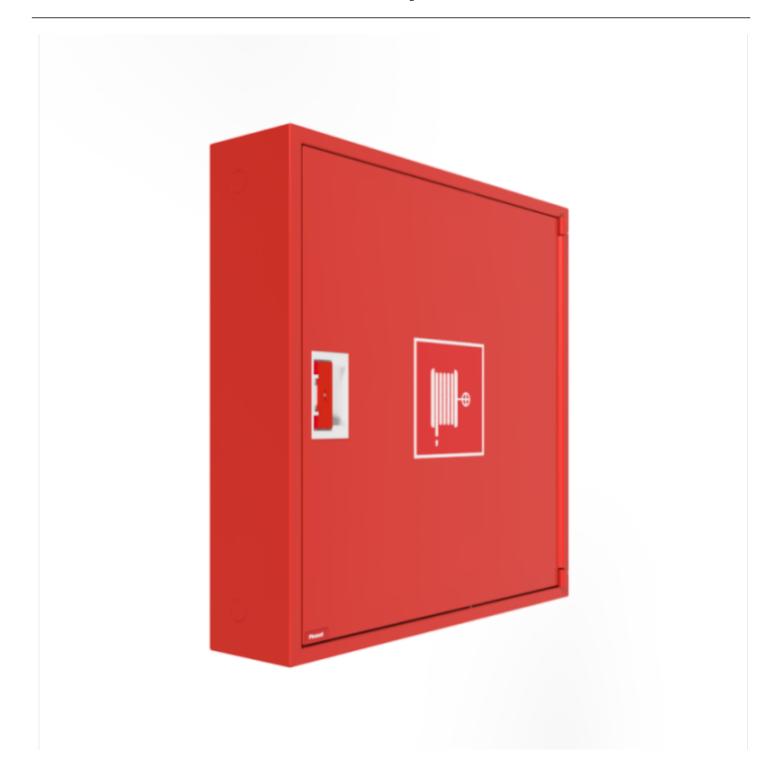

## PV-182 25mm/30m, red - Fire hydrant cabinet

## PV-182 25mm/30m, red - Fire hydrant cabinet

Fire hydrant cabinet approved according to EN 671-1:2012, featuring a fire hydrant hose reel inside. Designed for indoor installation either as a surface-mounted unit or partially recessed to a preferred depth using a separate flush-mounting frame Our fire hydrants are produced in Finland in accordance with standard EN 671-1:2012. Pivaset's basic model fire hydrant cabinets and hose reels, up to 30 meters, are CE-marked. These cabinets and reels are made of epoxy powder-coated steel sheeting, 1.25 mm thick for the fire hydrant cabinets and 1 mm thick for the hose reels. The reels are consistently painted red. Cabinets are available in three standard colors: white, grey, and red, with other colors available by special order. All cabinets feature a welded structural back wall and reinforced doors with adjustable steel hinges. The door is equipped with a special lock including a breakable lock protector. Doors open 180 degrees to allow free functioning of a hose reel installed on the door. The reel hubs are specially brass-molded and tested. Fire hydrant hoses comply with standard EN 694 and feature lightweight polyester weave reinforcement. The lightweight hoses operate at 1.2 MPa with a burst pressure of 9 MPa (+20C). Alternatively, fire hydrant cabinets can be equipped with a nitrile/PVC hose operating at 1.2 MPa with a burst pressure of 4 MPa (+20C). (Please refer to the product stats to confirm the assembled hose). While lightweight, the hose is not recommended for continuous use in cleaning heavily worn floor surfaces. A hose/nozzle holder prevents the hose from getting caught between the door. All cabinet models come with a spring-reinforced feed hose and include a direct/fog nozzle and 1 shut-off valve for fire hydrant cabinets