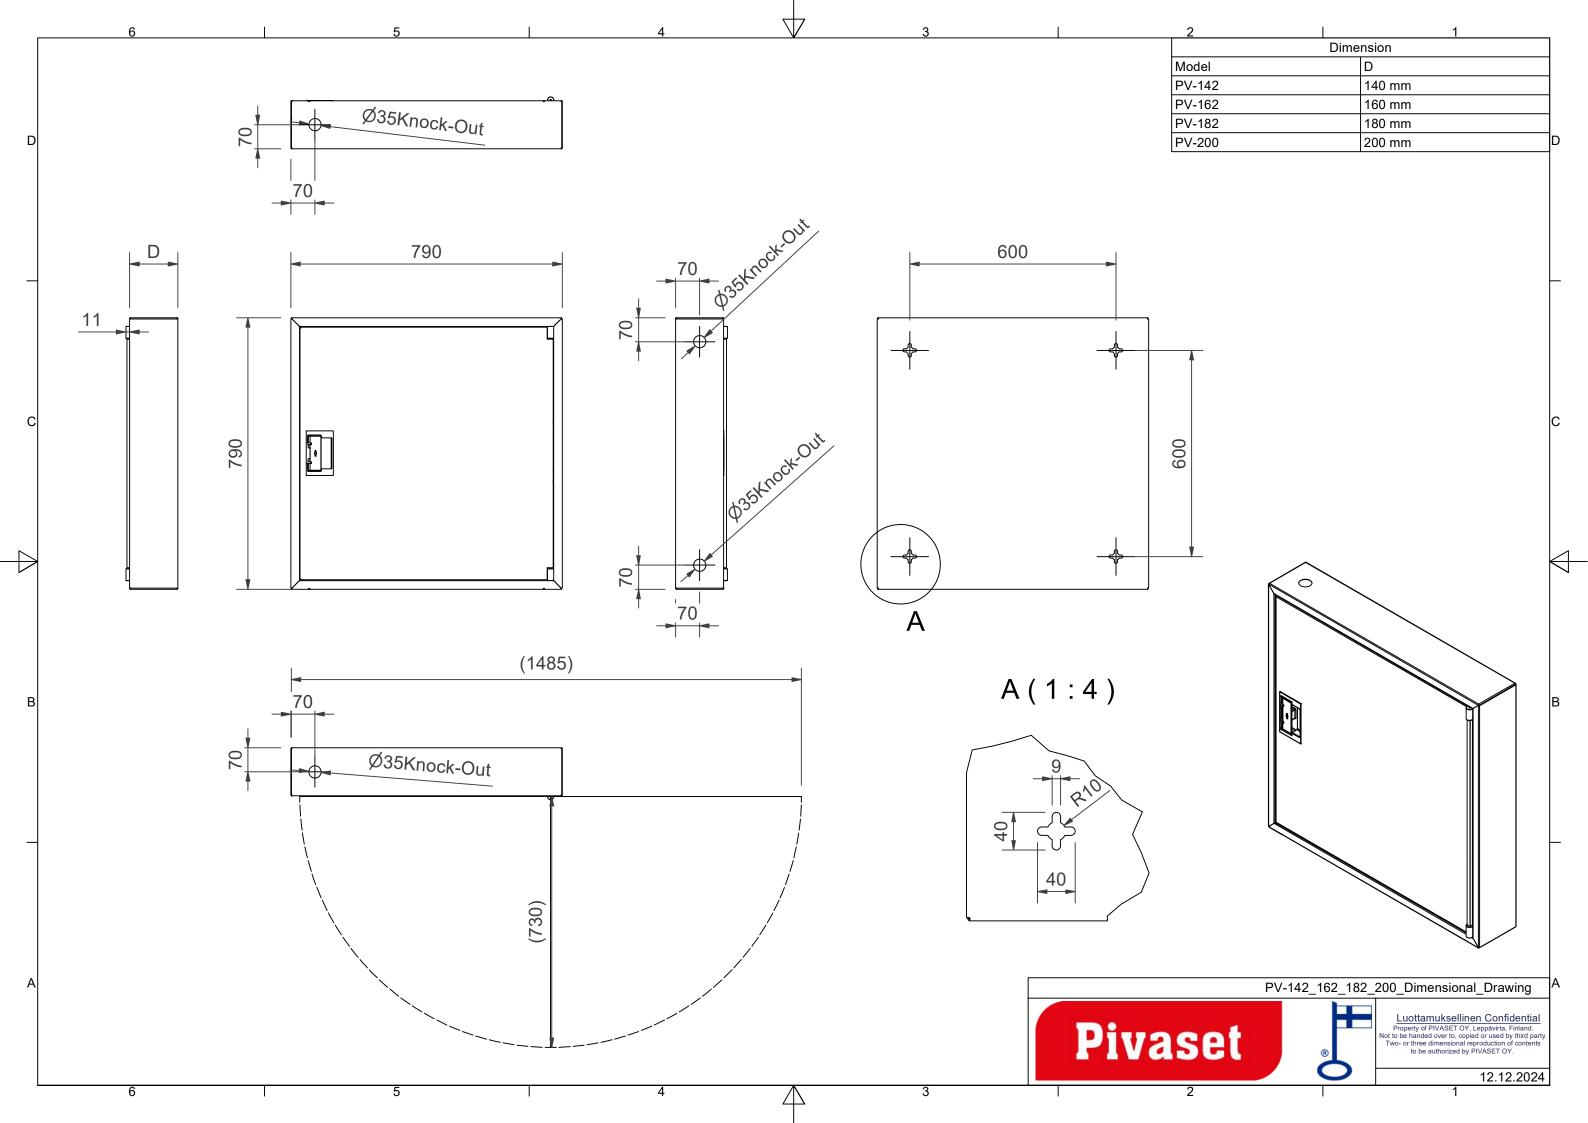

## Features

| EN 671-1 / 2012        | YES            |
|------------------------|----------------|
| approved               |                |
| Hose type              | PVC            |
| Color                  | Red (RAL 3020) |
| Lenght of the hose     | 30             |
| Hose inner<br>diameter | 25mm (1")      |
| Height (mm)            | 790            |
| Width (mm)             | 790            |
| Depth (mm)             | 180            |