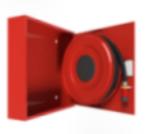

## PV-182 25mm/30m PVC, red - Fire hydrant cabinet

Fire hydrant cabinet approved according to EN 671-1:2012, featuring a fire hydrant hose reel inside. Designed for indoor installation either as a surface-mounted unit or partially recessed to a preferred depth using a separate flush-mounting frame Our fire hydrants are produced in Finland in accordance with standard EN 671-1:2012. Pivaset's basic model fire hydrant cabinets and hose reels, up to 30 meters, are CE-marked. These cabinets and reels are made of epoxy powder-coated steel sheeting, 1.25 mm thick for the fire hydrant cabinets and 1 mm thick for the hose reels. The reels are consistently painted red. Cabinets are available in three standard colors: white, grey, and red, with other colors available by special order. All cabinets feature a welded structural back wall and reinforced doors with adjustable steel hinges. The door is equipped with a special lock including a breakable lock protector. Doors open 180 degrees to allow free functioning of a hose reel installed on the door. The reel hubs are specially brass-molded and tested. Fire hydrant hoses comply with standard EN 694 and feature lightweight polyester weave reinforcement. The lightweight hoses operate at 1.2 MPa with a burst pressure of 9 MPa (+20C). Alternatively, fire hydrant cabinets can be equipped with a nitrile/PVC hose operating at 1.2 MPa with a burst pressure of 4 MPa (+20C). (Please refer to the product stats to confirm the assembled hose). While lightweight, the hose is not recommended for continuous use in cleaning heavily worn floor surfaces. A hose/nozzle holder prevents the hose from getting caught between the door. All cabinet models come with a spring-reinforced feed hose and include a direct/fog nozzle and 1 shut-off valve for fire hydrant cabinets