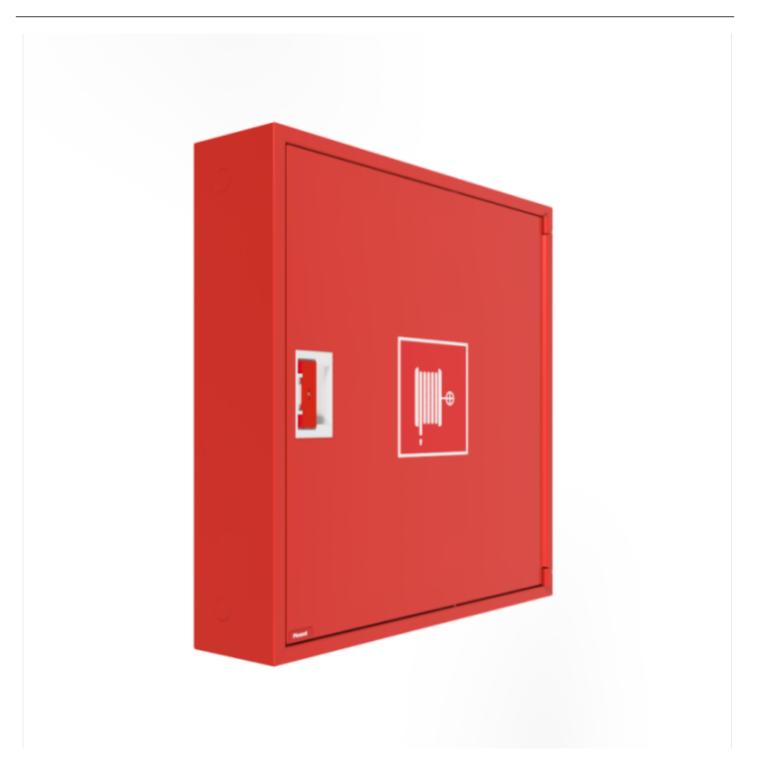

## PV-182 25mm/30m PVC, red - Fire hydrant cabinet

2953330RB

## PV-182 25mm/30m PVC, red - Fire hydrant cabinet

Fire hydrant cabinet approved according to EN 671-1:2012, featuring a fire hydrant hose reel inside. Designed for indoor installation either as a surface-mounted unit or partially recessed to a preferred depth using a separate flush-mounting frame Our fire hydrants are produced in Finland in accordance with standard EN 671-1:2012. Pivaset's basic model fire hydrant cabinets and hose reels, up to 30 meters, are CE-marked. These cabinets and reels are made of epoxy powder-coated steel sheeting, 1.25 mm thick for the fire hydrant cabinets and 1 mm thick for the hose reels. The reels are consistently painted red. Cabinets are available in three standard colors: white, grey, and red, with other colors available by special order. All cabinets feature a welded structural back wall and reinforced doors with adjustable steel hinges. The door is equipped with a special lock including a breakable lock protector. Doors open 180 degrees to allow free functioning of a hose reel installed on the door. The reel hubs are specially brass-molded and tested. Fire hydrant hoses comply with standard EN 694 and feature lightweight polyester weave reinforcement. The lightweight hoses operate at 1.2 MPa with a burst pressure of 9 MPa (+20C). Alternatively, fire hydrant cabinets can be equipped with a nitrile/PVC hose operating at 1.2 MPa with a burst pressure of 4 MPa (+20C). (Please refer to the product stats to confirm the assembled hose). While lightweight, the hose is not recommended for continuous use in cleaning heavily worn floor surfaces. A hose/nozzle holder prevents the hose from getting caught between the door. All cabinet models come with a spring-reinforced feed hose and include a direct/fog nozzle and 1 shut-off valve for fire hydrant cabinets

## Features

| EN 671-1 / 2012        | YES            |
|------------------------|----------------|
| approved               |                |
| Hose type              | PVC            |
| Color                  | Red (RAL 3020) |
| Lenght of the hose     | 30             |
| Hose inner<br>diameter | 25mm (1")      |
| Height (mm)            | 790            |
| Width (mm)             | 790            |
| Depth (mm)             | 180            |