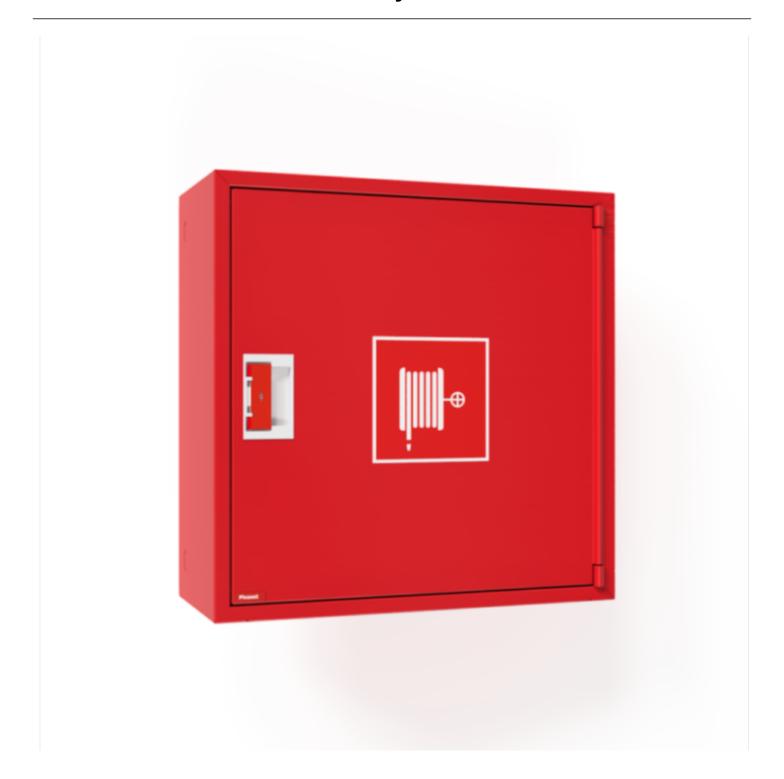

## PV-10 19mm/25m, red - Fire hydrant cabinet

## PV-10 19mm/25m, red - Fire hydrant cabinet

Fire hydrant cabinet approved according to EN 671-1:2012, featuring a fire hydrant hose reel inside. Designed for indoor installation either as a surface-mounted unit or partially recessed to a preferred depth using a separate flush-mounting frame Our fire hydrants are produced in Finland in accordance with standard EN 671-1:2012. Pivaset's basic model fire hydrant cabinets and hose reels, up to 30 meters, are CE-marked. These cabinets and reels are made of epoxy powder-coated steel sheeting, 1.25 mm thick for the fire hydrant cabinets and 1 mm thick for the hose reels. The reels are consistently painted red. Cabinets are available in three standard colors: white, grey, and red, with other colors available by special order. All cabinets feature a welded structural back wall and reinforced doors with adjustable steel hinges. The door is equipped with a special lock including a breakable lock protector. Doors open 180 degrees to allow free functioning of a hose reel installed on the door. The reel hubs are specially brass-molded and tested. Fire hydrant hoses comply with standard EN 694 and feature lightweight polyester weave reinforcement. The lightweight hoses operate at 1.2 MPa with a burst pressure of 9 MPa (+20C). Alternatively, fire hydrant cabinets can be equipped with a nitrile/PVC hose operating at 1.2 MPa with a burst pressure of 4 MPa (+20C). (Please refer to the product stats to confirm the assembled hose). While lightweight, the hose is not recommended for continuous use in cleaning heavily worn floor surfaces. A hose/nozzle holder prevents the hose from getting caught between the door. All cabinet models come with a spring-reinforced feed hose and include a direct/fog nozzle and 1 shut-off valve for fire hydrant cabinets

## **Features**

| EN 671-1 / 2012<br>approved | YES            |
|-----------------------------|----------------|
| Hose type                   | Light hose     |
| Color                       | Red (RAL 3020) |
| Lenght of the hose          | 25             |
| Hose inner diameter         | 19mm (3/4")    |
| Height (mm)                 | 690            |
| Width (mm)                  | 690            |
| Depth (mm)                  | 290            |