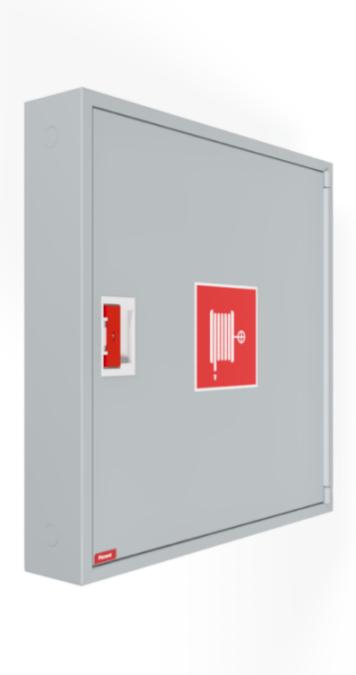

## PV-142 19mm/25m, grey - Fire hydrant cabinet

## PV-142 19mm/25m, grey - Fire hydrant cabinet

Fire hydrant cabinet approved according to EN 671-1:2012, featuring a fire hydrant hose reel inside. Designed for indoor installation either as a surface-mounted unit or partially recessed to a preferred depth using a separate flush-mounting frame Our fire hydrants are produced in Finland in accordance with standard EN 671-1:2012. Pivaset's basic model fire hydrant cabinets and hose reels, up to 30 meters, are CE-marked. These cabinets and reels are made of epoxy powder-coated steel sheeting, 1.25 mm thick for the fire hydrant cabinets and 1 mm thick for the hose reels. The reels are consistently painted red. Cabinets are available in three standard colors: white, grey, and red, with other colors available by special order. All cabinets feature a welded structural back wall and reinforced doors with adjustable steel hinges. The door is equipped with a special lock including a breakable lock protector. Doors open 180 degrees to allow free functioning of a hose reel installed on the door. The reel hubs are specially brass-molded and tested. Fire hydrant hoses comply with standard EN 694 and feature lightweight polyester weave reinforcement. The lightweight hoses operate at 1.2 MPa with a burst pressure of 9 MPa (+20C). Alternatively, fire hydrant cabinets can be equipped with a nitrile/PVC hose operating at 1.2 MPa with a burst pressure of 4 MPa (+20C). (Please refer to the product stats to confirm the assembled hose). While lightweight, the hose is not recommended for continuous use in cleaning heavily worn floor surfaces. A hose/nozzle holder prevents the hose from getting caught between the door. All cabinet models come with a spring-reinforced feed hose and include a direct/fog nozzle and 1 shut-off valve for fire hydrant cabinets

## **Features**

| Finnish "Ivi-<br>number"    | 2953376         |
|-----------------------------|-----------------|
| EN 671-1 / 2012<br>approved | YES             |
| Hose type                   | Light hose      |
| Color                       | Grey (RAL 7040) |
| Lenght of the hose          | 25              |
| Hose inner diameter         | 19mm (3/4")     |
| Height (mm)                 | 790             |
| Width (mm)                  | 790             |