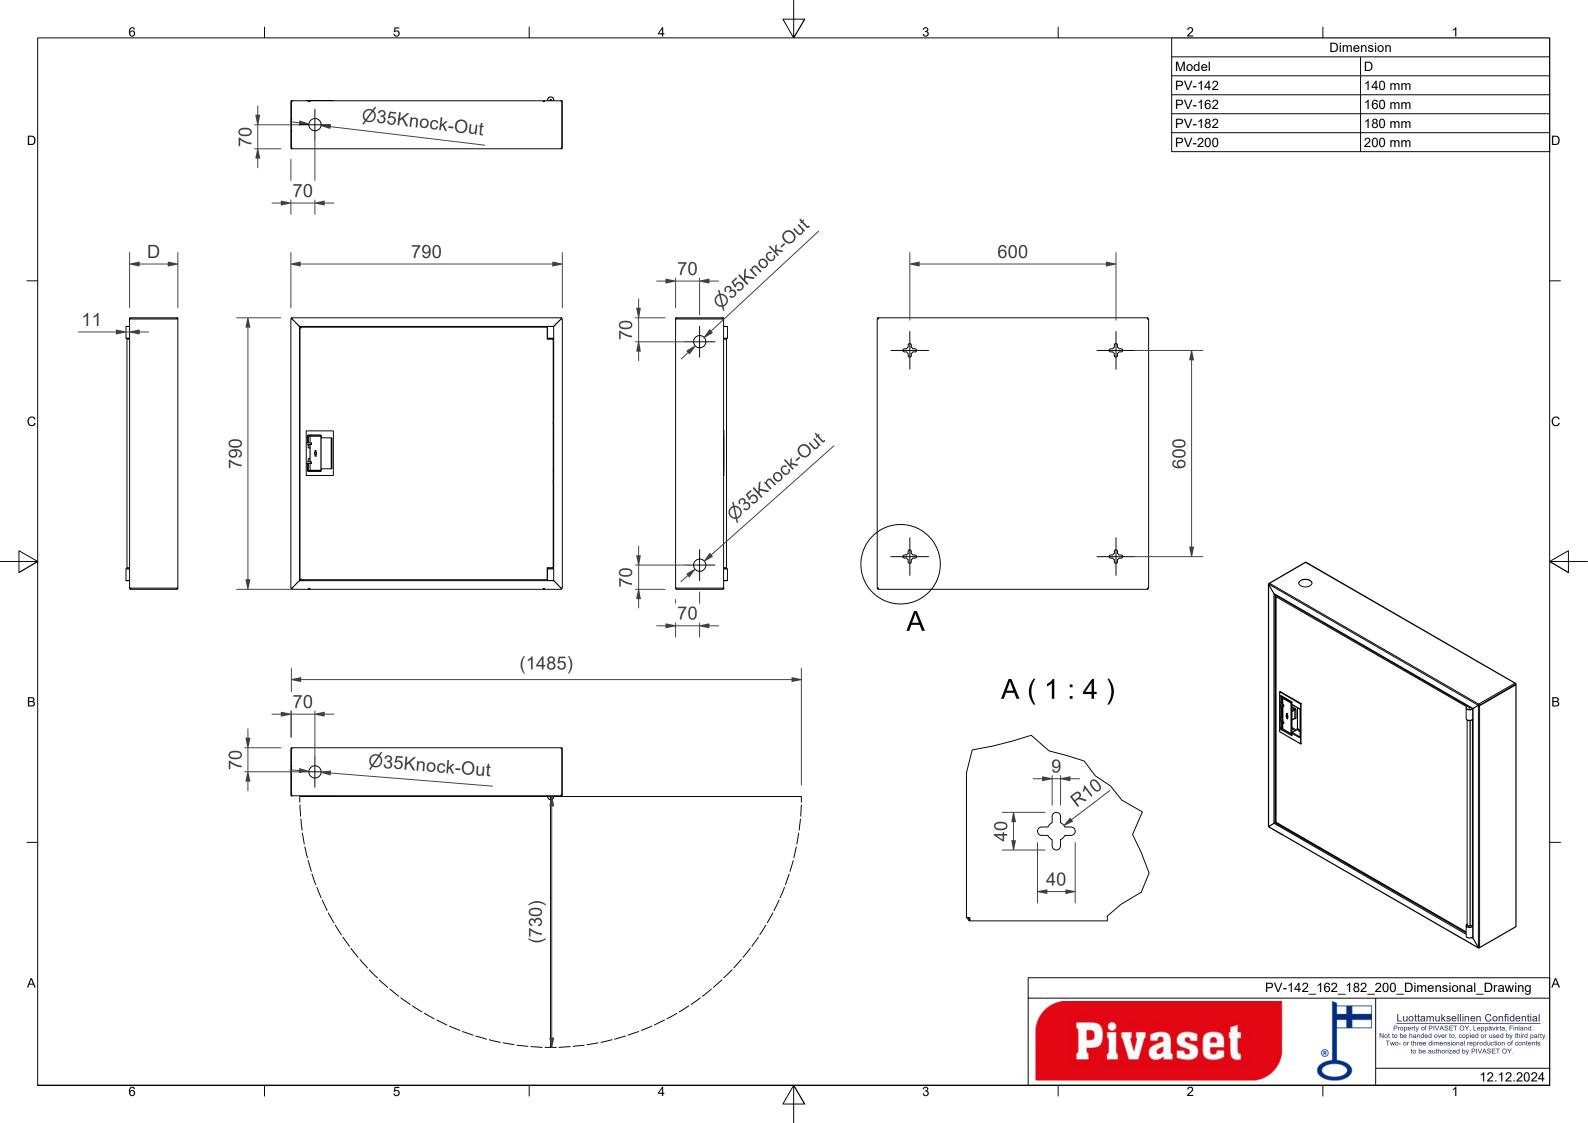

## **Features**

| Finnish "Ivi-<br>number"    | 2953376         |
|-----------------------------|-----------------|
| EN 671-1 / 2012<br>approved | YES             |
| Hose type                   | Light hose      |
| Color                       | Grey (RAL 7040) |
| Lenght of the hose          | 25              |
| Hose inner diameter         | 19mm (3/4")     |
| Height (mm)                 | 790             |
| Width (mm)                  | 790             |

Depth (mm)

140