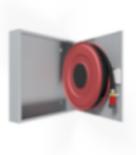

## PV-142 19mm/25m, grey - Fire hydrant cabinet

Fire hydrant cabinet approved according to EN 671-1:2012, featuring a fire hydrant hose reel inside. Designed for indoor installation either as a surface-mounted unit or partially recessed to a preferred depth using a separate flush-mounting frame Our fire hydrants are produced in Finland in accordance with standard EN 671-1:2012. Pivaset's basic model fire hydrant cabinets and hose reels, up to 30 meters, are CE-marked. These cabinets and reels are made of epoxy powder-coated steel sheeting, 1.25 mm thick for the fire hydrant cabinets and 1 mm thick for the hose reels. The reels are consistently painted red. Cabinets are available in three standard colors: white, grey, and red, with other colors available by special order. All cabinets feature a welded structural back wall and reinforced doors with adjustable steel hinges. The door is equipped with a special lock including a breakable lock protector. Doors open 180 degrees to allow free functioning of a hose reel installed on the door. The reel hubs are specially brass-molded and tested. Fire hydrant hoses comply with standard EN 694 and feature lightweight polyester weave reinforcement. The lightweight hoses operate at 1.2 MPa with a burst pressure of 9 MPa (+20C). Alternatively, fire hydrant cabinets can be equipped with a nitrile/PVC hose operating at 1.2 MPa with a burst pressure of 4 MPa (+20C). (Please refer to the product stats to confirm the assembled hose). While lightweight, the hose is not recommended for continuous use in cleaning heavily worn floor surfaces. A hose/nozzle holder prevents the hose from getting caught between the door. All cabinet models come with a spring-reinforced feed hose and include a direct/fog nozzle and 1 shut-off valve for fire hydrant cabinets