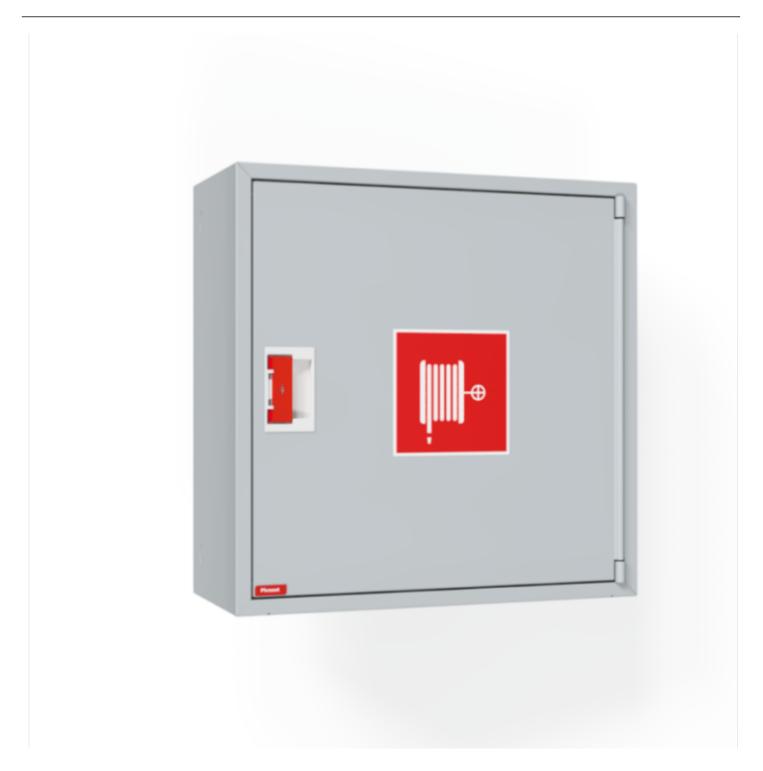

## PV-10 19mm/30m, grey \* - Fire hydrant cabinet

2953306G

## PV-10 19mm/30m, grey \* - Fire hydrant cabinet

Fire hydrant cabinet approved according to EN 671-1:2012, featuring a fire hydrant hose reel inside. Designed for indoor installation either as a surface-mounted unit or partially recessed to a preferred depth using a separate flush-mounting frame Our fire hydrants are produced in Finland in accordance with standard EN 671-1:2012. Pivaset's basic model fire hydrant cabinets and hose reels, up to 30 meters, are CE-marked. These cabinets and reels are made of epoxy powder-coated steel sheeting, 1.25 mm thick for the fire hydrant cabinets and 1 mm thick for the hose reels. The reels are consistently painted red. Cabinets are available in three standard colors: white, grey, and red, with other colors available by special order. All cabinets feature a welded structural back wall and reinforced doors with adjustable steel hinges. The door is equipped with a special lock including a breakable lock protector. Doors open 180 degrees to allow free functioning of a hose reel installed on the door. The reel hubs are specially brass-molded and tested. Fire hydrant hoses comply with standard EN 694 and feature lightweight polyester weave reinforcement. The lightweight hoses operate at 1.2 MPa with a burst pressure of 9 MPa (+20C). Alternatively, fire hydrant cabinets can be equipped with a nitrile/PVC hose operating at 1.2 MPa with a burst pressure of 4 MPa (+20C). (Please refer to the product stats to confirm the assembled hose). While lightweight, the hose is not recommended for continuous use in cleaning heavily worn floor surfaces. A hose/nozzle holder prevents the hose from getting caught between the door. All cabinet models come with a spring-reinforced feed hose and include a direct/fog nozzle and 1 shut-off valve for fire hydrant cabinets

## Features

| Finnish "lvi-<br>number"    | 2953306         |
|-----------------------------|-----------------|
| EN 671-1 / 2012<br>approved | YES             |
| Hose type                   | Light hose      |
| Color                       | Grey (RAL 7040) |
| Lenght of the hose          | 30              |
| Hose inner<br>diameter      | 19mm (3/4")     |
| Height (mm)                 | 690             |
| Width (mm)                  | 690             |