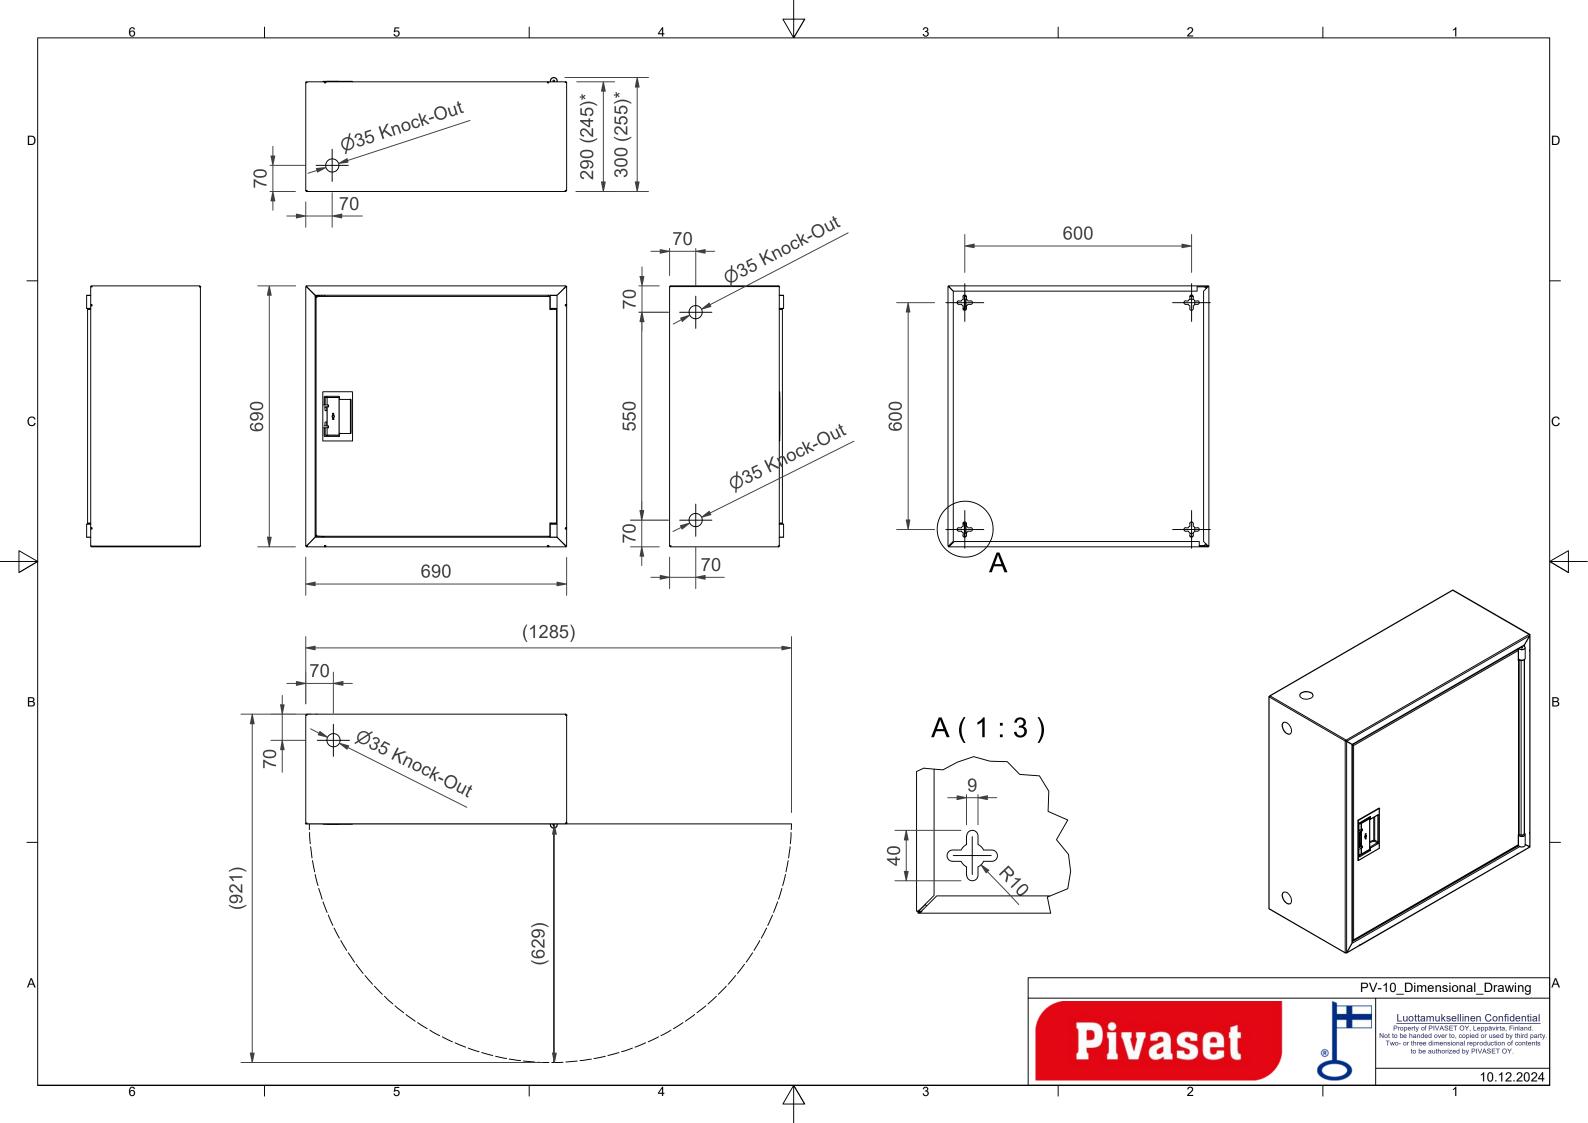

## Features

| Finnish "lvi-<br>number"    | 2953306         |
|-----------------------------|-----------------|
| EN 671-1 / 2012<br>approved | YES             |
| Hose type                   | Light hose      |
| Color                       | Grey (RAL 7040) |
| Lenght of the hose          | 30              |
| Hose inner<br>diameter      | 19mm (3/4")     |
| Height (mm)                 | 690             |
| Width (mm)                  | 690             |

Depth (mm)

290