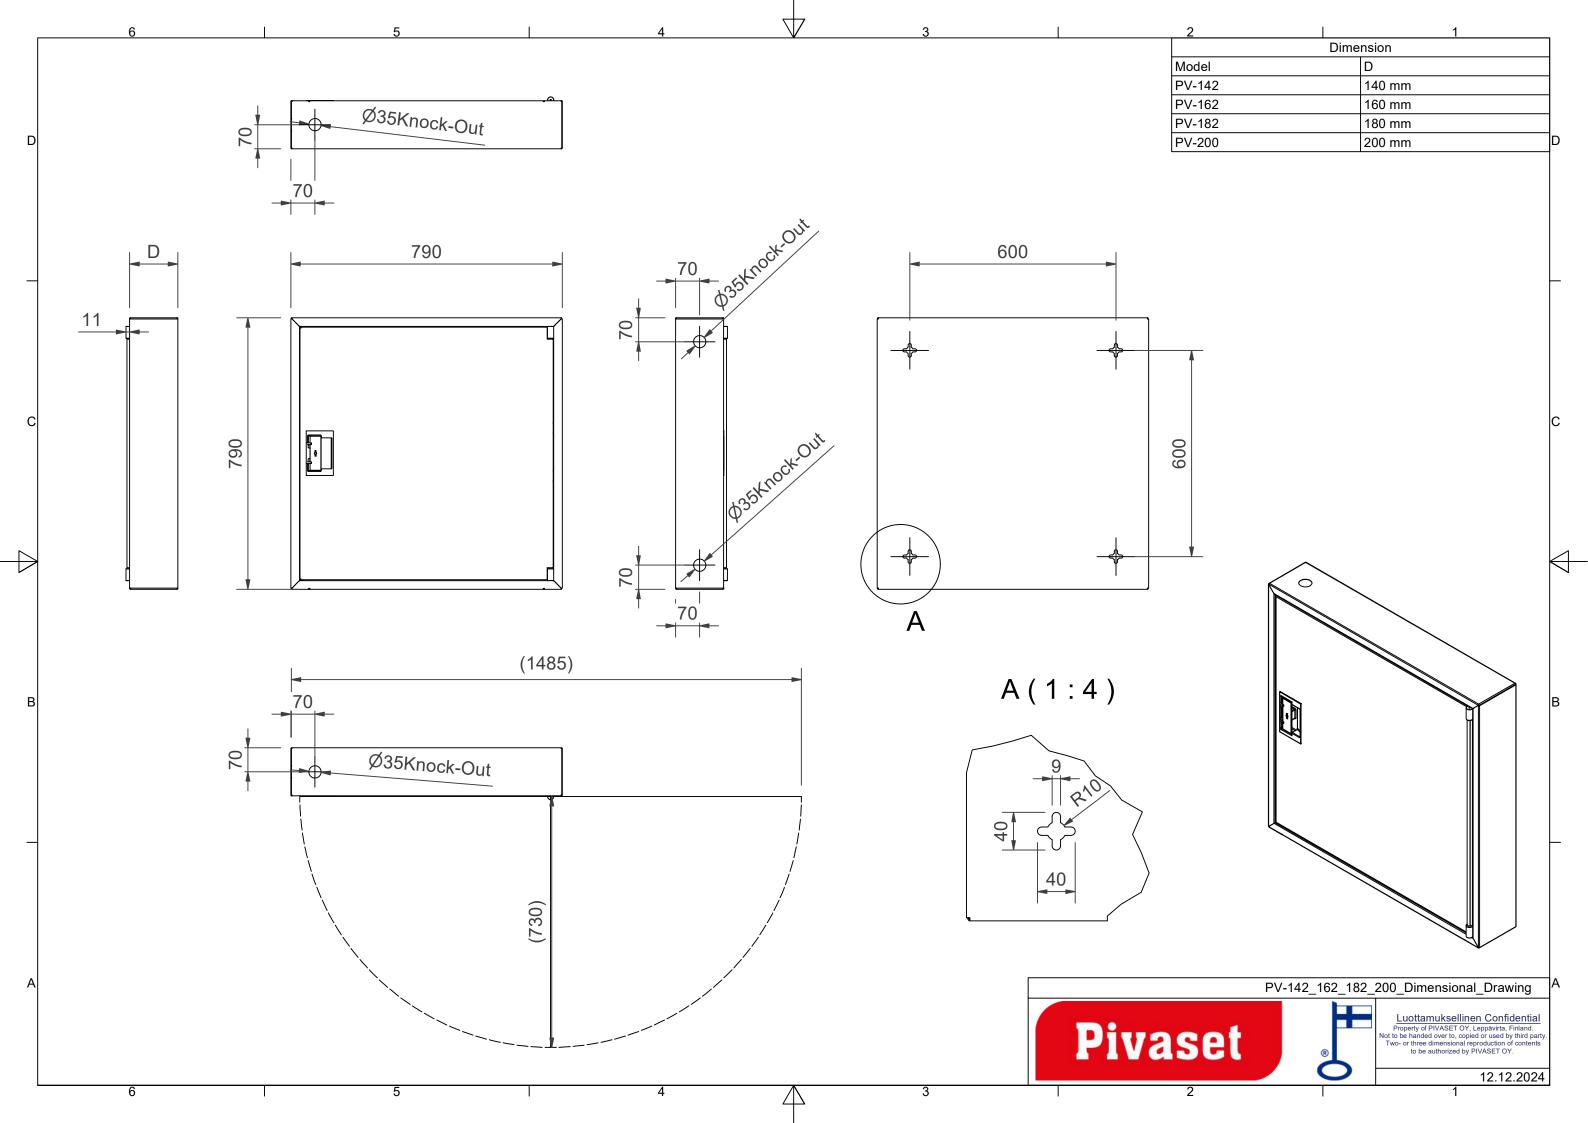

## **Features**

| EN 671-1 / 2012<br>approved | YES            |
|-----------------------------|----------------|
| Hose type                   | Light hose     |
| Color                       | Red (RAL 3020) |
| Lenght of the hose          | 25             |
| Hose inner diameter         | 19mm (3/4")    |
| Height (mm)                 | 790            |
| Width (mm)                  | 790            |
| Depth (mm)                  | 140            |