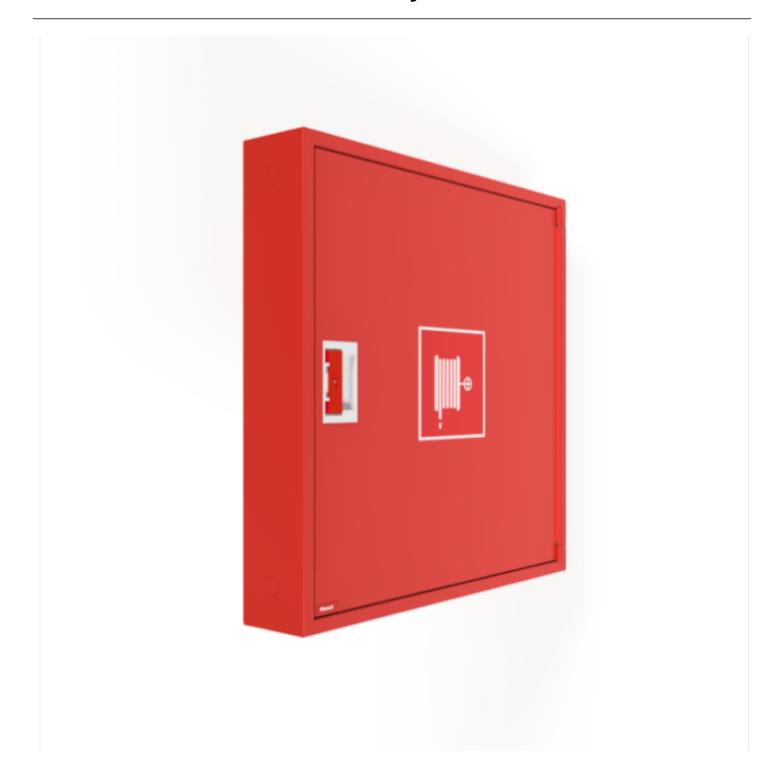

## PV-142 19mm/25m, red - Fire hydrant cabinet

Fire hydrant cabinet approved according to EN 671-1:2012, featuring a fire hydrant hose reel inside. Designed for indoor installation either as a surface-mounted unit or partially recessed to a preferred depth using a separate flush-mounting frame Our fire hydrants are produced in Finland in accordance with standard EN 671-1:2012. Pivaset's basic model fire hydrant cabinets and hose reels, up to 30 meters, are CE-marked. These cabinets and reels are made of epoxy powder-coated steel sheeting, 1.25 mm thick for the fire hydrant cabinets and 1 mm thick for the hose reels. The reels are consistently painted red. Cabinets are available in three standard colors: white, grey, and red, with other colors available by special order. All cabinets feature a welded structural back wall and reinforced doors with adjustable steel hinges. The door is equipped with a special lock including a breakable lock protector. Doors open 180 degrees to allow free functioning of a hose reel installed on the door. The reel hubs are specially brass-molded and tested. Fire hydrant hoses comply with standard EN 694 and feature lightweight polyester weave reinforcement. The lightweight hoses operate at 1.2 MPa with a burst pressure of 9 MPa (+20C). Alternatively, fire hydrant cabinets can be equipped with a nitrile/PVC hose operating at 1.2 MPa with a burst pressure of 4 MPa (+20C). (Please refer to the product stats to confirm the assembled hose). While lightweight, the hose is not recommended for continuous use in cleaning heavily worn floor surfaces. A hose/nozzle holder prevents the hose from getting caught between the door. All cabinet models come with a spring-reinforced feed hose and include a direct/fog nozzle and 1 shut-off valve for fire hydrant cabinets

## **Features**

| EN 671-1 / 2012<br>approved | YES            |
|-----------------------------|----------------|
| Hose type                   | Light hose     |
| Color                       | Red (RAL 3020) |
| Lenght of the hose          | 25             |
| Hose inner diameter         | 19mm (3/4")    |
| Height (mm)                 | 790            |
| Width (mm)                  | 790            |
| Depth (mm)                  | 140            |