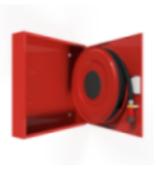

## PV-142 19mm/25m, red - Fire hydrant cabinet

Fire hydrant cabinet approved according to EN 671-1:2012, featuring a fire hydrant hose reel inside. Designed for indoor installation either as a surface-mounted unit or partially recessed to a preferred depth using a separate flush-mounting frame Our fire hydrants are produced in Finland in accordance with standard EN 671-1:2012. Pivaset's basic model fire hydrant cabinets and hose reels, up to 30 meters, are CE-marked. These cabinets and reels are made of epoxy powder-coated steel sheeting, 1.25 mm thick for the fire hydrant cabinets and 1 mm thick for the hose reels. The reels are consistently painted red. Cabinets are available in three standard colors: white, grey, and red, with other colors available by special order. All cabinets feature a welded structural back wall and reinforced doors with adjustable steel hinges. The door is equipped with a special lock including a breakable lock protector. Doors open 180 degrees to allow free functioning of a hose reel installed on the door. The reel hubs are specially brass-molded and tested. Fire hydrant hoses comply with standard EN 694 and feature lightweight polyester weave reinforcement. The lightweight hoses operate at 1.2 MPa with a burst pressure of 9 MPa (+20C). Alternatively, fire hydrant cabinets can be equipped with a nitrile/PVC hose operating at 1.2 MPa with a burst pressure of 4 MPa (+20C). (Please refer to the product stats to confirm the assembled hose). While lightweight, the hose is not recommended for continuous use in cleaning heavily worn floor surfaces. A hose/nozzle holder prevents the hose from getting caught between the door. All cabinet models come with a spring-reinforced feed hose and include a direct/fog nozzle and 1 shut-off valve for fire hydrant cabinets