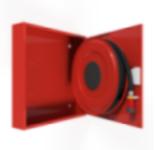

## PV-142 19mm/25m PVC, red - Fire hydrant cabinet

Fire hydrant cabinet approved according to EN 671-1:2012, featuring a fire hydrant hose reel inside. Designed for indoor installation either as a surface-mounted unit or partially recessed to a preferred depth using a separate flush-mounting frame Our fire hydrants are produced in Finland in accordance with standard EN 671-1:2012. Pivaset's basic model fire hydrant cabinets and hose reels, up to 30 meters, are CE-marked. These cabinets and reels are made of epoxy powder-coated steel sheeting, 1.25 mm thick for the fire hydrant cabinets and 1 mm thick for the hose reels. The reels are consistently painted red. Cabinets are available in three standard colors: white, grey, and red, with other colors available by special order. All cabinets feature a welded structural back wall and reinforced doors with adjustable steel hinges. The door is equipped with a special lock including a breakable lock protector. Doors open 180 degrees to allow free functioning of a hose reel installed on the door. The reel hubs are specially brass-molded and tested. Fire hydrant hoses comply with standard EN 694 and feature lightweight polyester weave reinforcement. The lightweight hoses operate at 1.2 MPa with a burst pressure of 9 MPa (+20C). Alternatively, fire hydrant cabinets can be equipped with a nitrile/PVC hose operating at 1.2 MPa with a burst pressure of 4 MPa (+20C). (Please refer to the product stats to confirm the assembled hose). While lightweight, the hose is not recommended for continuous use in cleaning heavily worn floor surfaces. A hose/nozzle holder prevents the hose from getting caught between the door. All cabinet models come with a spring-reinforced feed hose and include a direct/fog nozzle and 1 shut-off valve for fire hydrant cabinets