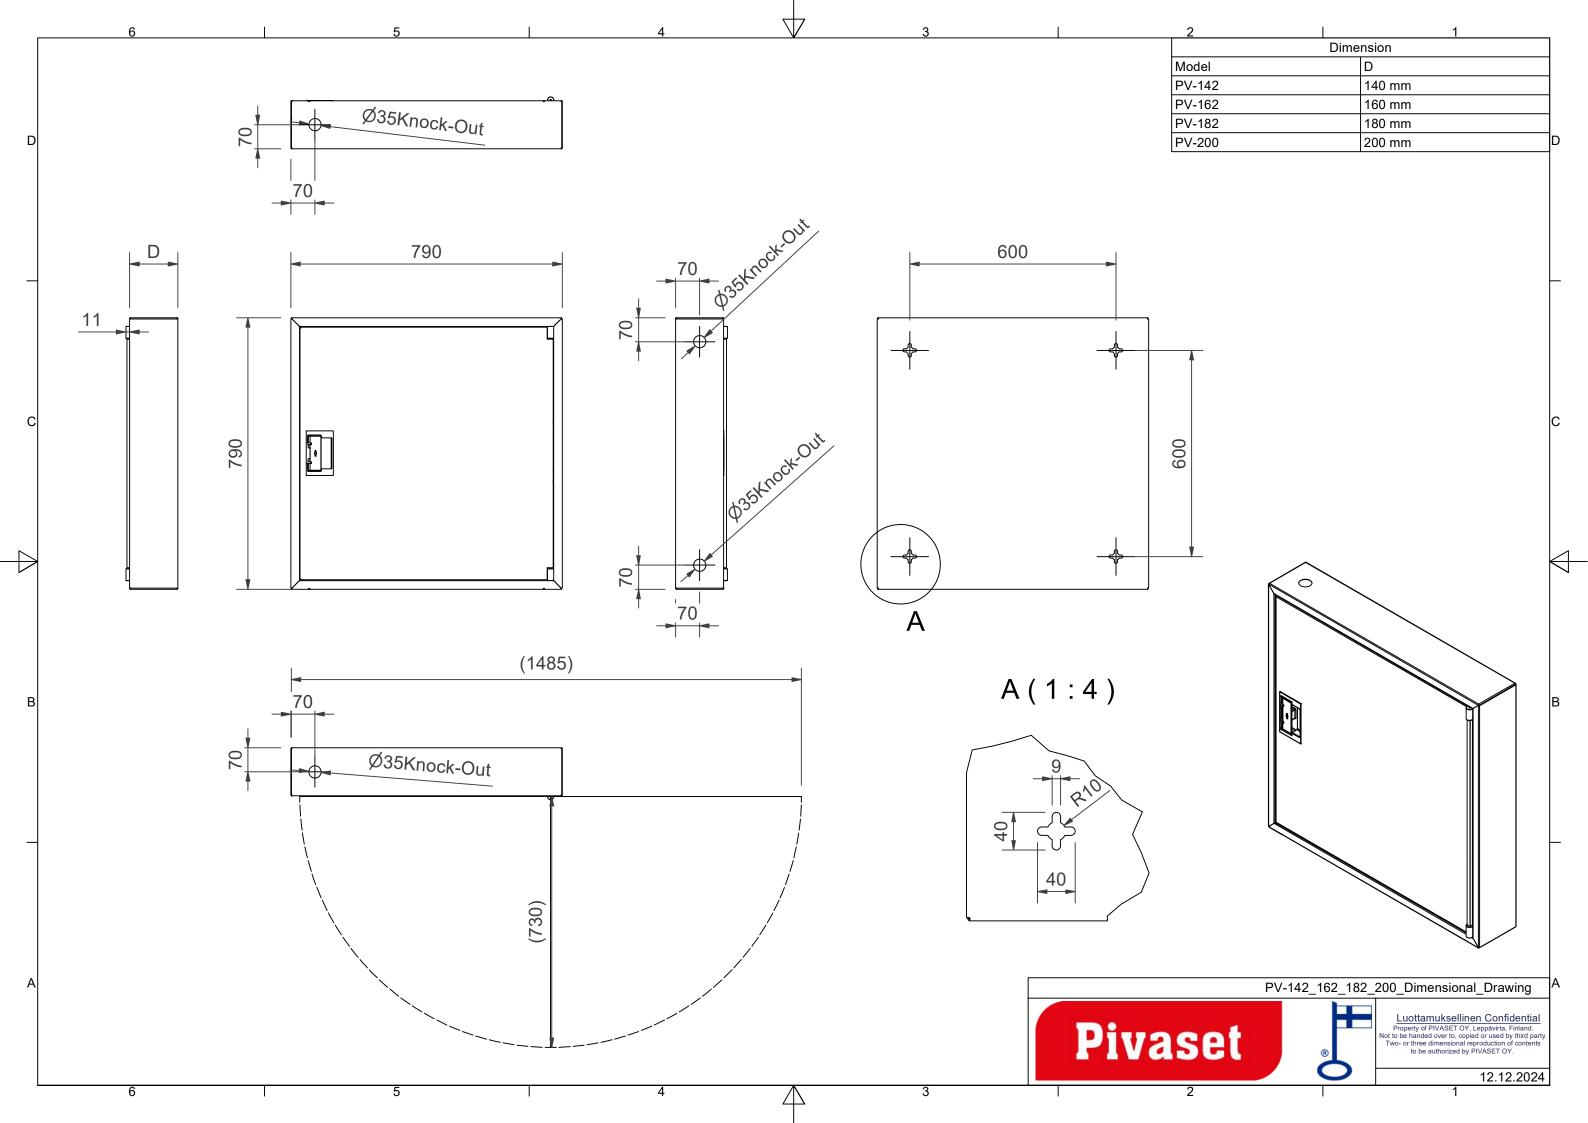

## Features

| EN 671-1 / 2012<br>approved | YES            |
|-----------------------------|----------------|
| Hose type                   | PVC            |
| Color                       | Red (RAL 3020) |
| Lenght of the hose          | 25             |
| Hose inner<br>diameter      | 19mm (3/4")    |
| Height (mm)                 | 790            |
| Width (mm)                  | 790            |
| Depth (mm)                  | 140            |