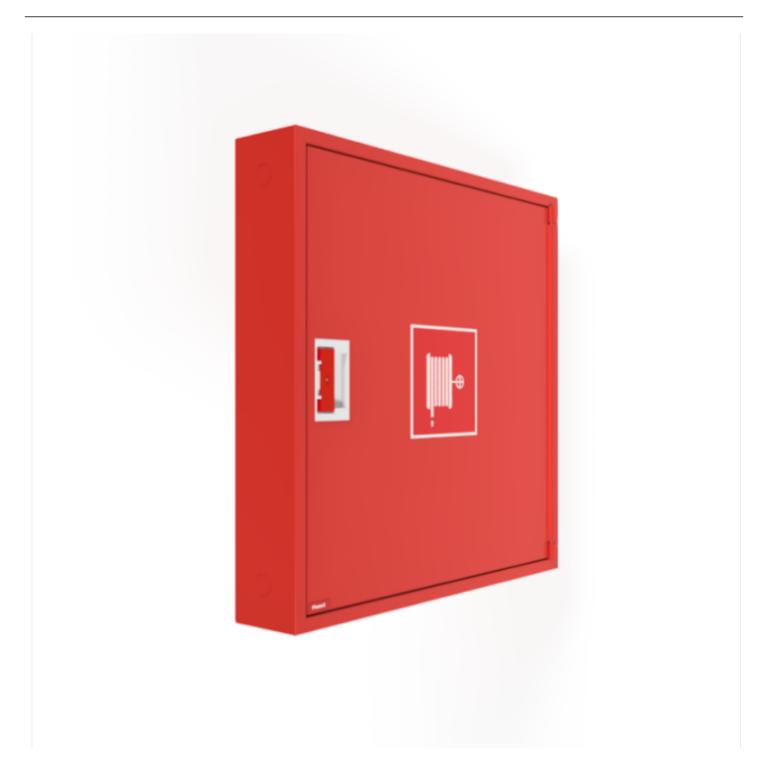

## PV-142 19mm/25m PVC, red - Fire hydrant cabinet

## PV-142 19mm/25m PVC, red - Fire hydrant cabinet

Fire hydrant cabinet approved according to EN 671-1:2012, featuring a fire hydrant hose reel inside. Designed for indoor installation either as a surface-mounted unit or partially recessed to a preferred depth using a separate flush-mounting frame Our fire hydrants are produced in Finland in accordance with standard EN 671-1:2012. Pivaset's basic model fire hydrant cabinets and hose reels, up to 30 meters, are CE-marked. These cabinets and reels are made of epoxy powder-coated steel sheeting, 1.25 mm thick for the fire hydrant cabinets and 1 mm thick for the hose reels. The reels are consistently painted red. Cabinets are available in three standard colors: white, grey, and red, with other colors available by special order. All cabinets feature a welded structural back wall and reinforced doors with adjustable steel hinges. The door is equipped with a special lock including a breakable lock protector. Doors open 180 degrees to allow free functioning of a hose reel installed on the door. The reel hubs are specially brass-molded and tested. Fire hydrant hoses comply with standard EN 694 and feature lightweight polyester weave reinforcement. The lightweight hoses operate at 1.2 MPa with a burst pressure of 9 MPa (+20C). Alternatively, fire hydrant cabinets can be equipped with a nitrile/PVC hose operating at 1.2 MPa with a burst pressure of 4 MPa (+20C). (Please refer to the product stats to confirm the assembled hose). While lightweight, the hose is not recommended for continuous use in cleaning heavily worn floor surfaces. A hose/nozzle holder prevents the hose from getting caught between the door. All cabinet models come with a spring-reinforced feed hose and include a direct/fog nozzle and 1 shut-off valve for fire hydrant cabinets

## Features

| EN 671-1 / 2012<br>approved | YES            |
|-----------------------------|----------------|
| Hose type                   | PVC            |
| Color                       | Red (RAL 3020) |
| Lenght of the hose          | 25             |
| Hose inner<br>diameter      | 19mm (3/4")    |
| Height (mm)                 | 790            |
| Width (mm)                  | 790            |
| Depth (mm)                  | 140            |