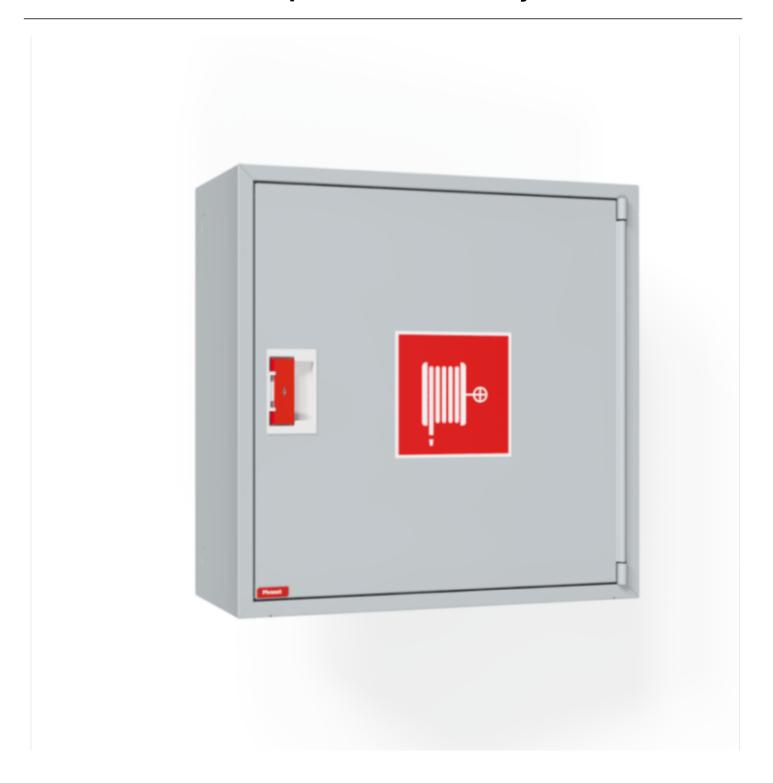

## PV-10 19mm/30m , depth 245mm - Fire hydrant cabinet

## PV-10 19mm/30m, depth 245mm - Fire hydrant cabinet

Fire hydrant cabinet approved according to EN 671-1:2012, featuring a fire hydrant hose reel inside. Designed for indoor installation either as a surface-mounted unit or partially recessed to a preferred depth using a separate flush-mounting frame Our fire hydrants are produced in Finland in accordance with standard EN 671-1:2012. Pivaset's basic model fire hydrant cabinets and hose reels, up to 30 meters, are CE-marked. These cabinets and reels are made of epoxy powder-coated steel sheeting, 1.25 mm thick for the fire hydrant cabinets and 1 mm thick for the hose reels. The reels are consistently painted red. Cabinets are available in three standard colors: white, grey, and red, with other colors available by special order. All cabinets feature a welded structural back wall and reinforced doors with adjustable steel hinges. The door is equipped with a special lock including a breakable lock protector. Doors open 180 degrees to allow free functioning of a hose reel installed on the door. The reel hubs are specially brass-molded and tested. Fire hydrant hoses comply with standard EN 694 and feature lightweight polyester weave reinforcement. The lightweight hoses operate at 1.2 MPa with a burst pressure of 9 MPa (+20C). Alternatively, fire hydrant cabinets can be equipped with a nitrile/PVC hose operating at 1.2 MPa with a burst pressure of 4 MPa (+20C). (Please refer to the product stats to confirm the assembled hose). While lightweight, the hose is not recommended for continuous use in cleaning heavily worn floor surfaces. A hose/nozzle holder prevents the hose from getting caught between the door. All cabinet models come with a spring-reinforced feed hose and include a direct/fog nozzle and 1 shut-off valve for fire hydrant cabinets

## **Features**

| EN 671-1 / 2012<br>approved | YES             |
|-----------------------------|-----------------|
| Hose type                   | Light hose      |
| Color                       | Grey (RAL 7040) |
| Lenght of the hose          | 30              |
| Hose inner diameter         | 19mm (3/4")     |
| Height (mm)                 | 690             |
| Width (mm)                  | 690             |
| Depth (mm)                  | 245             |