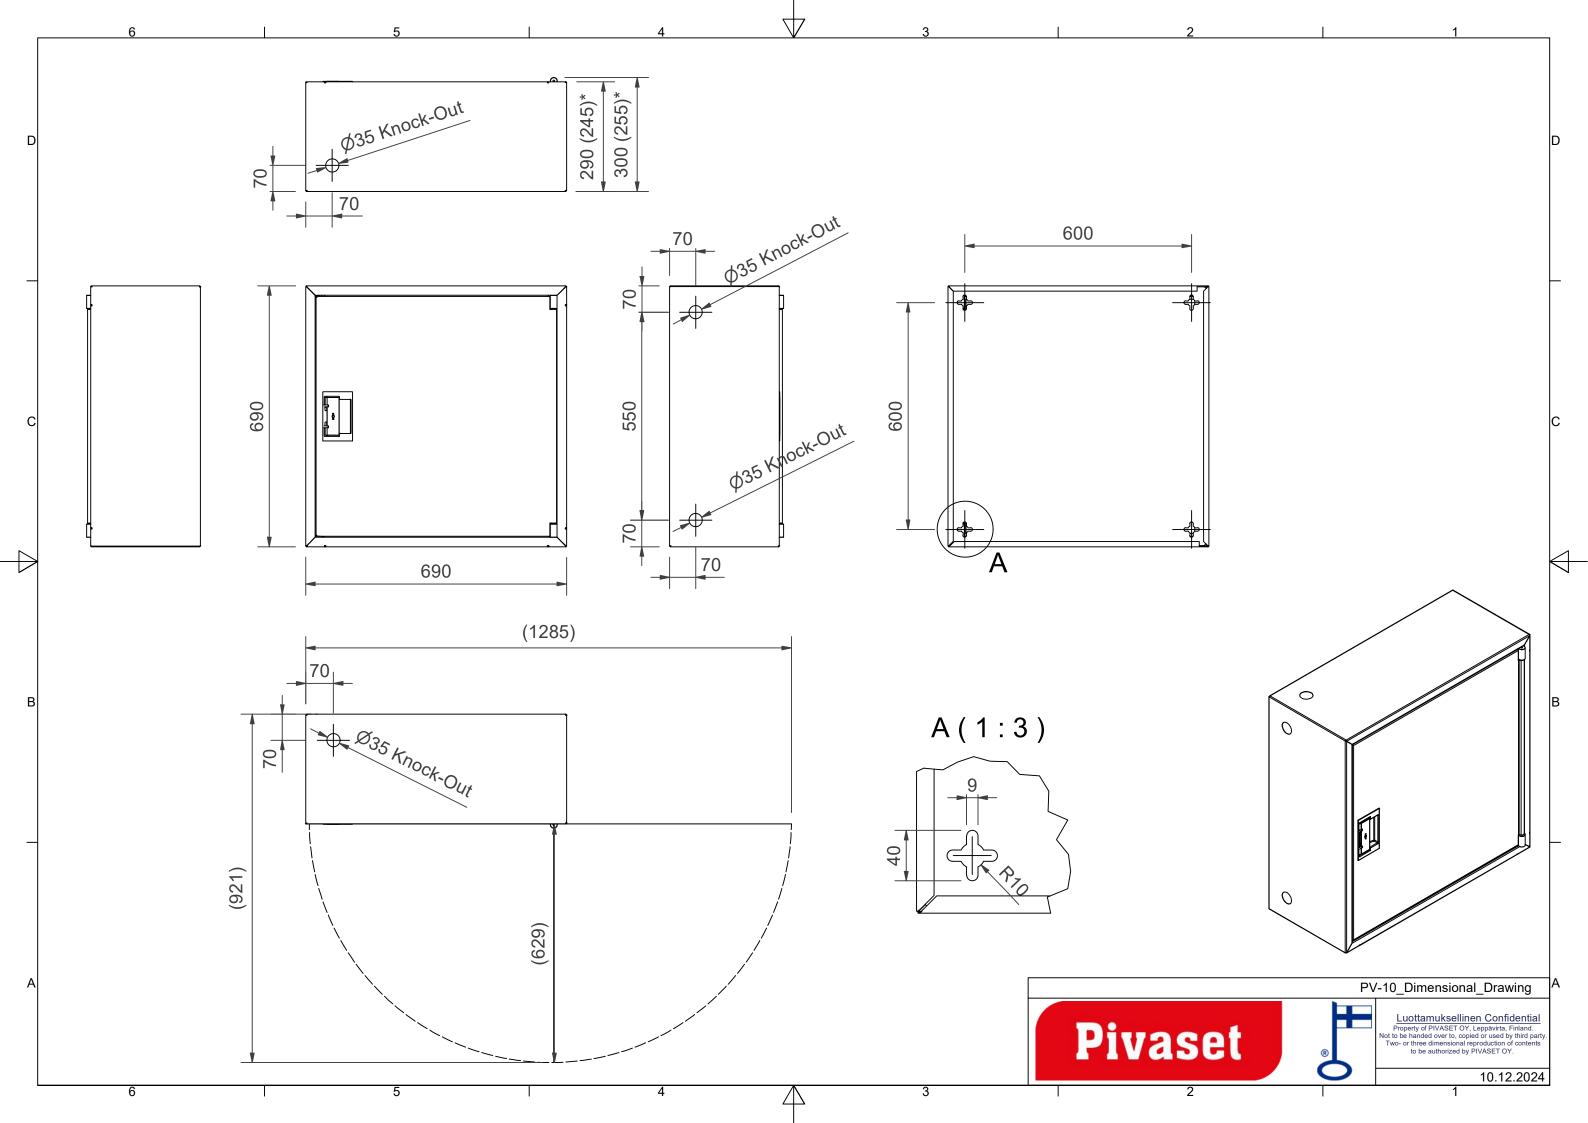

## **Features**

| EN 671-1 / 2012<br>approved | YES             |
|-----------------------------|-----------------|
| Hose type                   | Light hose      |
| Color                       | Grey (RAL 7040) |
| Lenght of the hose          | 30              |
| Hose inner diameter         | 19mm (3/4")     |
| Height (mm)                 | 690             |
| Width (mm)                  | 690             |
| Depth (mm)                  | 245             |