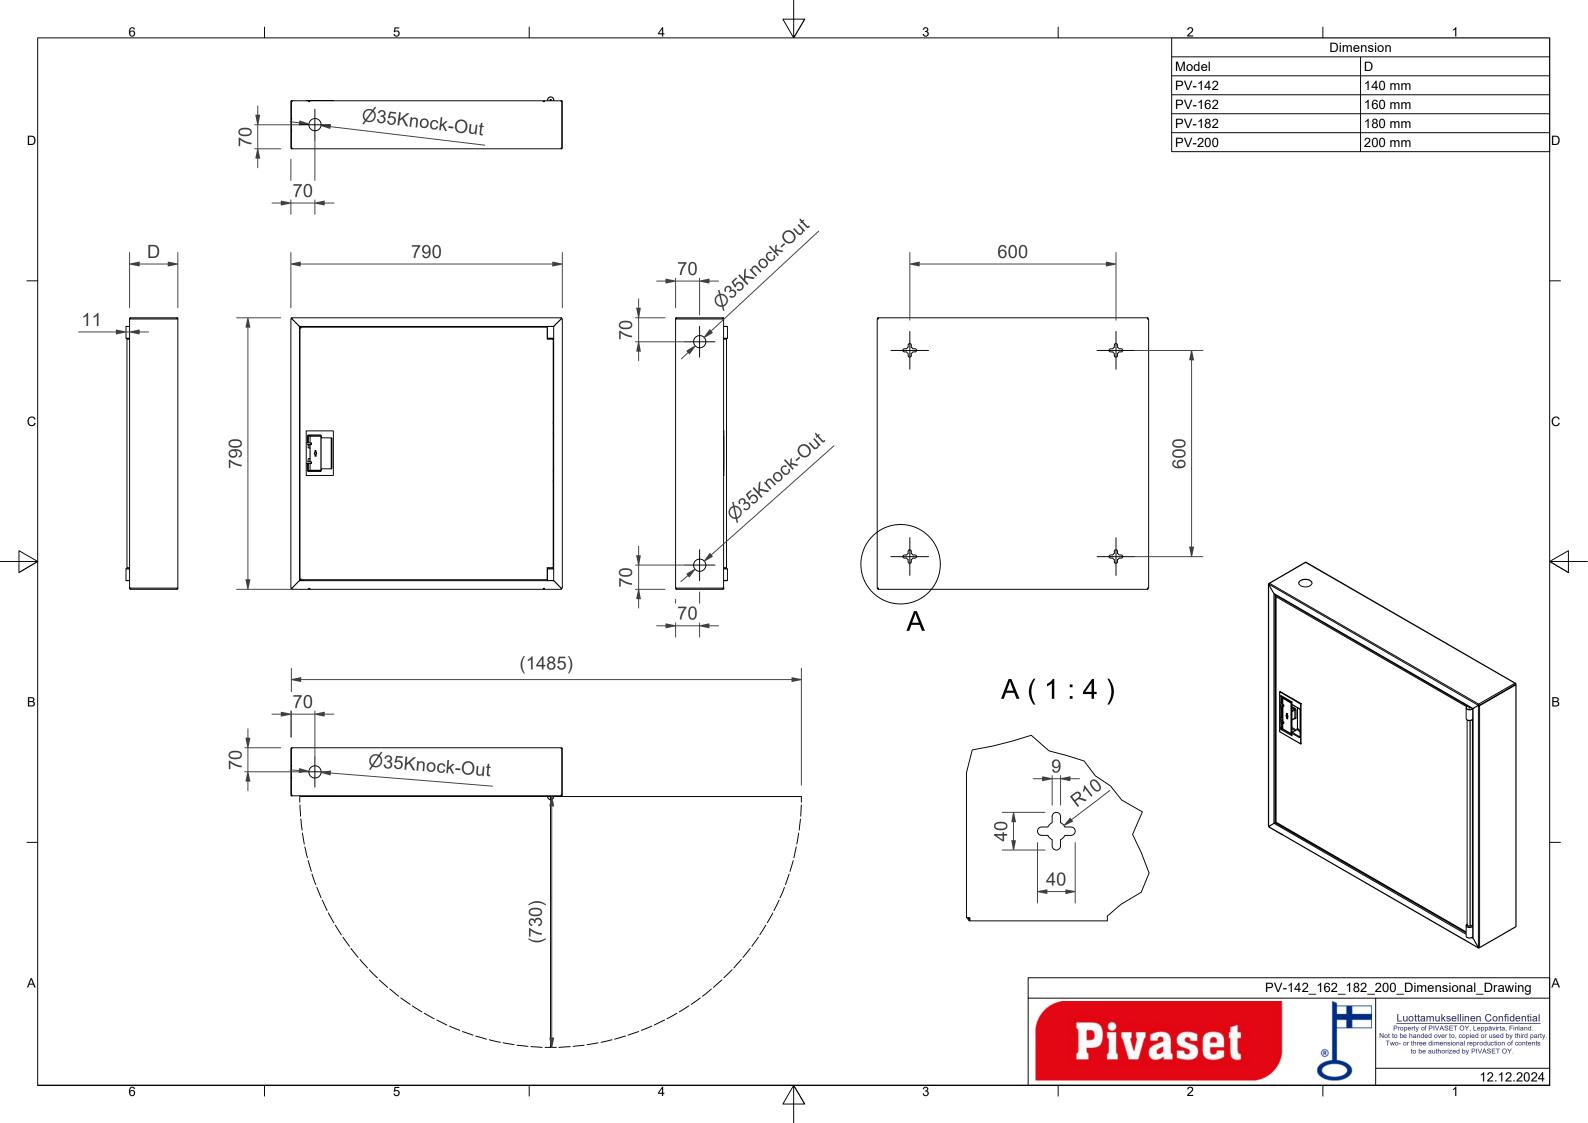

drant cabinets can be equipped with a nitrile/PVC hose operating at 1.2 MPa with a burst pressure of 4 MPa (+20C). (Please refer to the product stats to confirm the assembled hose). While lightweight, the hose is not recommended for continuous use in cleaning heavily worn floor surfaces. A hose/nozzle holder prevents the hose from getting caught between the door. All cabinet models come with a spring-reinforced feed hose and include a direct/fog nozzle and 1 shut-off valve for fire hydrant cabinets

## Features

| 953654                |
|-----------------------|
| ΈS                    |
| ight hose             |
| Vhite (RAL 9016))     |
| 25                    |
| .9mm (3/4")           |
| /90                   |
| /90                   |
| ′E<br>_ic<br>25<br>_9 |





140

Depth (mm)