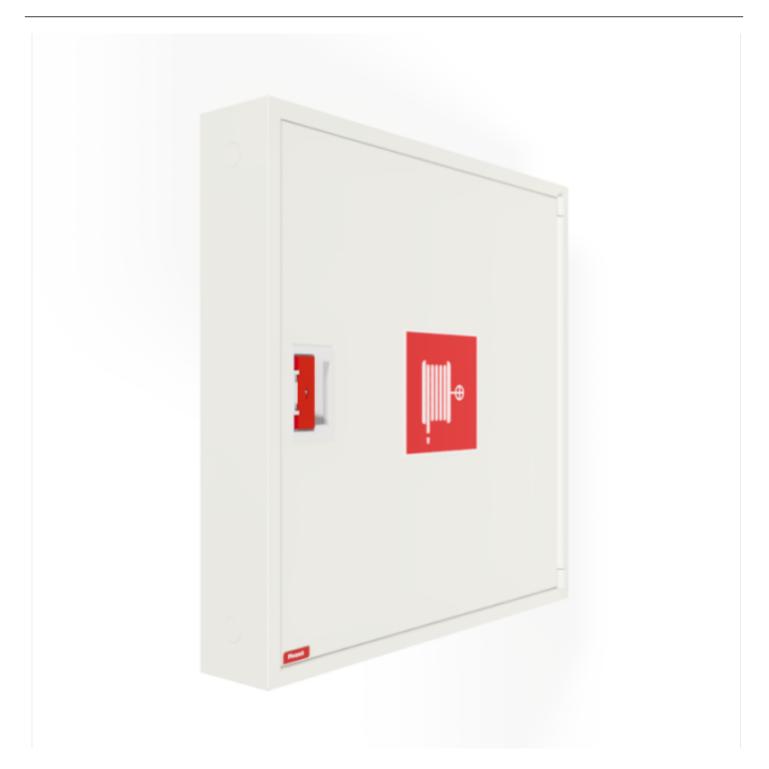

## PV-142 19mm/25m, white - Fire hydrant cabinet

2953654W

## PV-142 19mm/25m, white - Fire hydrant cabinet

Fire hydrant cabinet approved according to EN 671-1:2012, featuring a fire hydrant hose reel inside. Designed for indoor installation either as a surface-mounted unit or partially recessed to a preferred depth using a separate flush-mounting frame Our fire hydrants are produced in Finland in accordance with standard EN 671-1:2012. Pivaset's basic model fire hydrant cabinets and hose reels, up to 30 meters, are CE-marked. These cabinets and reels are made of epoxy powder-coated steel sheeting, 1.25 mm thick for the fire hydrant cabinets and 1 mm thick for the hose reels. The reels are consistently painted red. Cabinets are available in three standard colors: white, grey, and red, with other colors available by special order. All cabinets feature a welded structural back wall and reinforced doors with adjustable steel hinges. The door is equipped with a special lock including a breakable lock protector. Doors open 180 degrees to allow free functioning of a hose reel installed on the door. The reel hubs are specially brass-molded and tested. Fire hydrant hoses comply with standard EN 694 and feature lightweight polyester weave reinforcement. The lightweight hoses operate at 1.2 MPa with a burst pressure of 9 MPa (+20C). Alternatively, fire hydrant cabinets can be equipped with a nitrile/PVC hose operating at 1.2 MPa with a burst pressure of 4 MPa (+20C). (Please refer to the product stats to confirm the assembled hose). While lightweight, the hose is not recommended for continuous use in cleaning heavily worn floor surfaces. A hose/nozzle holder prevents the hose from getting caught between the door. All cabinet models come with a spring-reinforced feed hose and include a direct/fog nozzle and 1 shut-off valve for fire hydrant cabinets