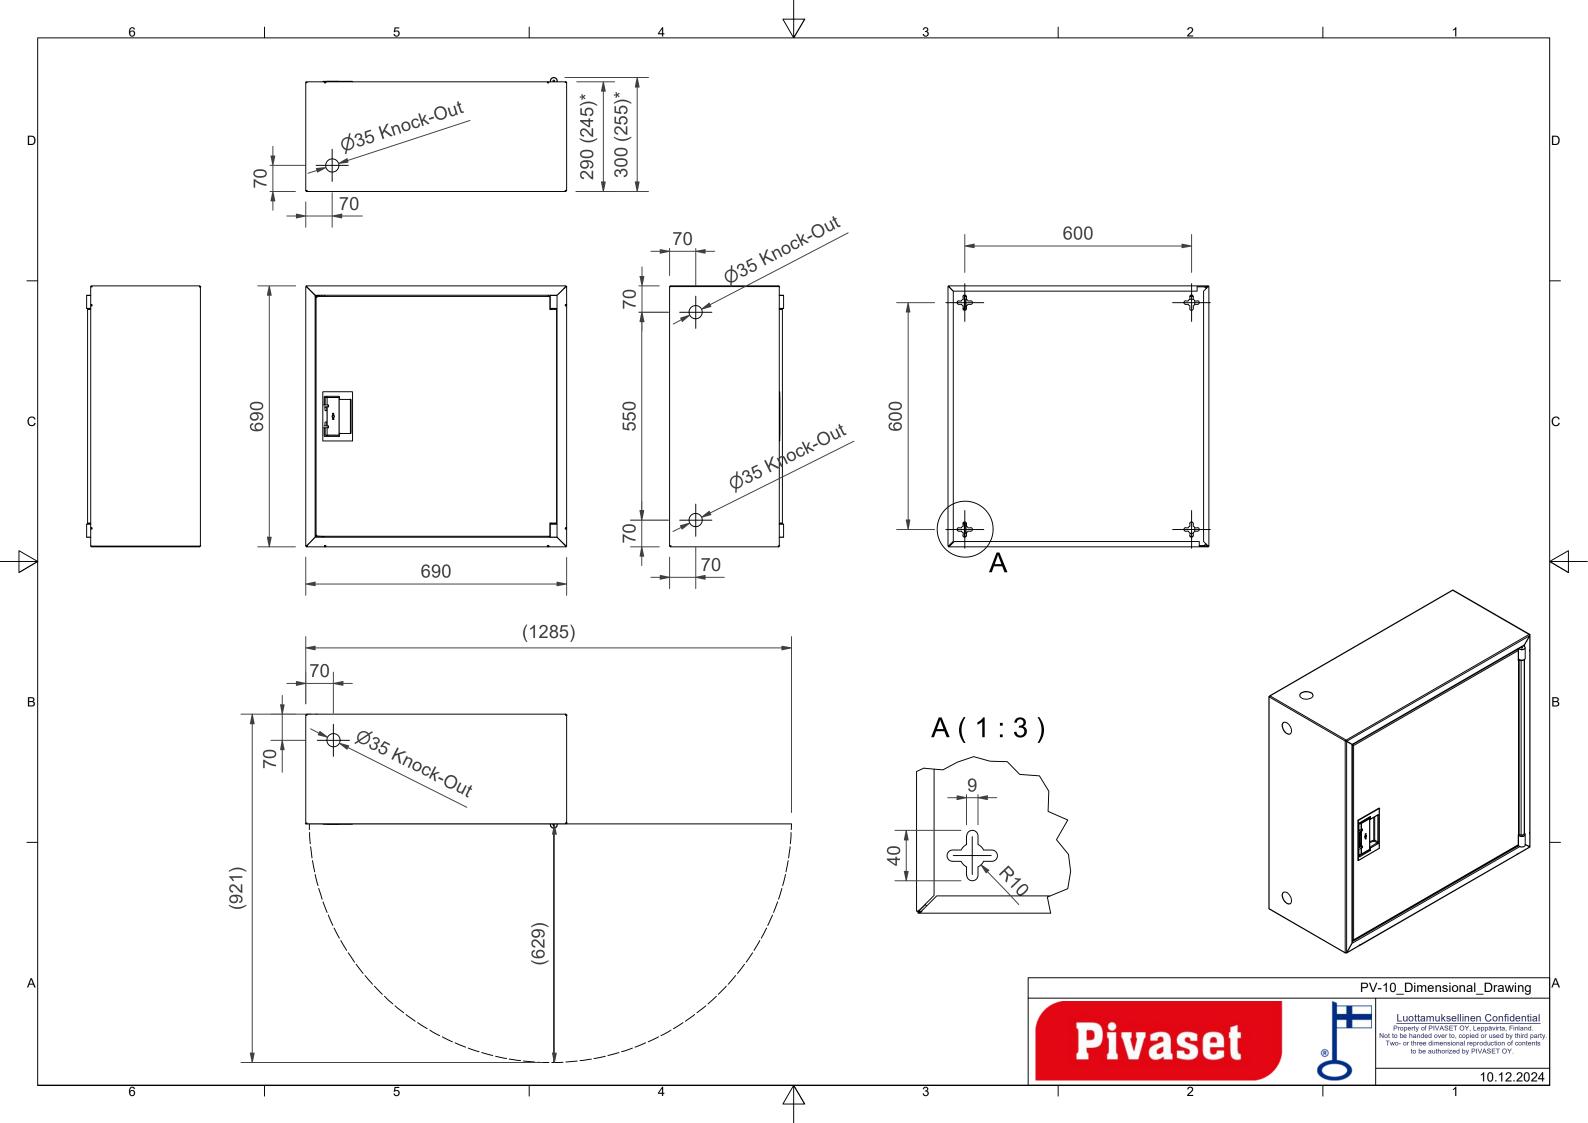

## **Features**

| EN 671-1 / 2012<br>approved | YES             |
|-----------------------------|-----------------|
| Hose type                   | PVC             |
| Color                       | Grey (RAL 7040) |
| Lenght of the hose          | 30              |
| Hose inner diameter         | 19mm (3/4")     |
| Height (mm)                 | 690             |
| Width (mm)                  | 690             |
| Depth (mm)                  | 290             |