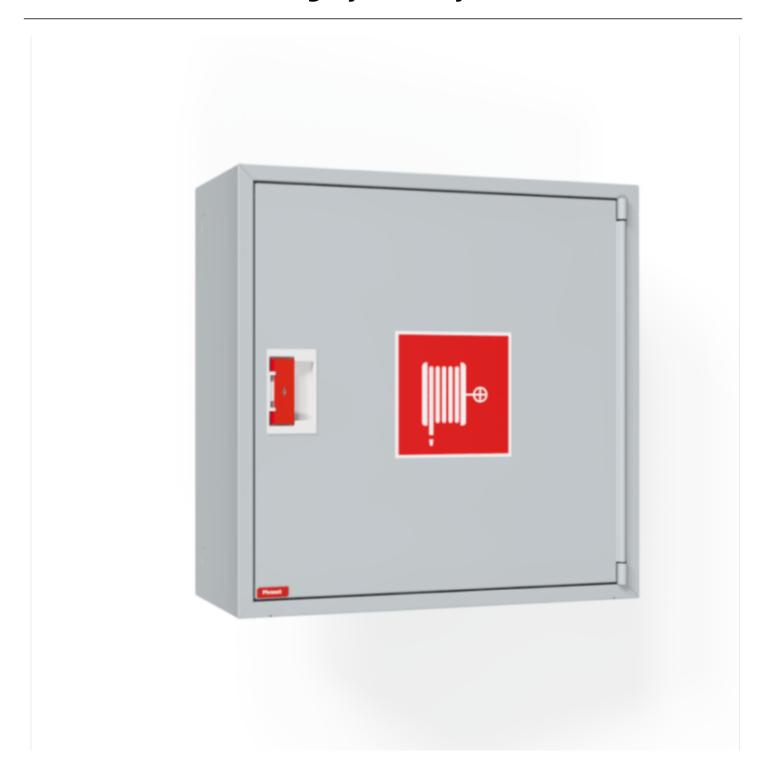

## PV-10 19mm/30m PVC, grey - Fire hydrant cabinet

## PV-10 19mm/30m PVC, grey - Fire hydrant cabinet

Fire hydrant cabinet approved according to EN 671-1:2012, featuring a fire hydrant hose reel inside. Designed for indoor installation either as a surface-mounted unit or partially recessed to a preferred depth using a separate flush-mounting frame Our fire hydrants are produced in Finland in accordance with standard EN 671-1:2012. Pivaset's basic model fire hydrant cabinets and hose reels, up to 30 meters, are CE-marked. These cabinets and reels are made of epoxy powder-coated steel sheeting, 1.25 mm thick for the fire hydrant cabinets and 1 mm thick for the hose reels. The reels are consistently painted red. Cabinets are available in three standard colors: white, grey, and red, with other colors available by special order. All cabinets feature a welded structural back wall and reinforced doors with adjustable steel hinges. The door is equipped with a special lock including a breakable lock protector. Doors open 180 degrees to allow free functioning of a hose reel installed on the door. The reel hubs are specially brass-molded and tested. Fire hydrant hoses comply with standard EN 694 and feature lightweight polyester weave reinforcement. The lightweight hoses operate at 1.2 MPa with a burst pressure of 9 MPa (+20C). Alternatively, fire hydrant cabinets can be equipped with a nitrile/PVC hose operating at 1.2 MPa with a burst pressure of 4 MPa (+20C). (Please refer to the product stats to confirm the assembled hose). While lightweight, the hose is not recommended for continuous use in cleaning heavily worn floor surfaces. A hose/nozzle holder prevents the hose from getting caught between the door. All cabinet models come with a spring-reinforced feed hose and include a direct/fog nozzle and 1 shut-off valve for fire hydrant cabinets

## **Features**

| EN 671-1 / 2012<br>approved | YES             |
|-----------------------------|-----------------|
| Hose type                   | PVC             |
| Color                       | Grey (RAL 7040) |
| Lenght of the hose          | 30              |
| Hose inner diameter         | 19mm (3/4")     |
| Height (mm)                 | 690             |
| Width (mm)                  | 690             |
| Depth (mm)                  | 290             |