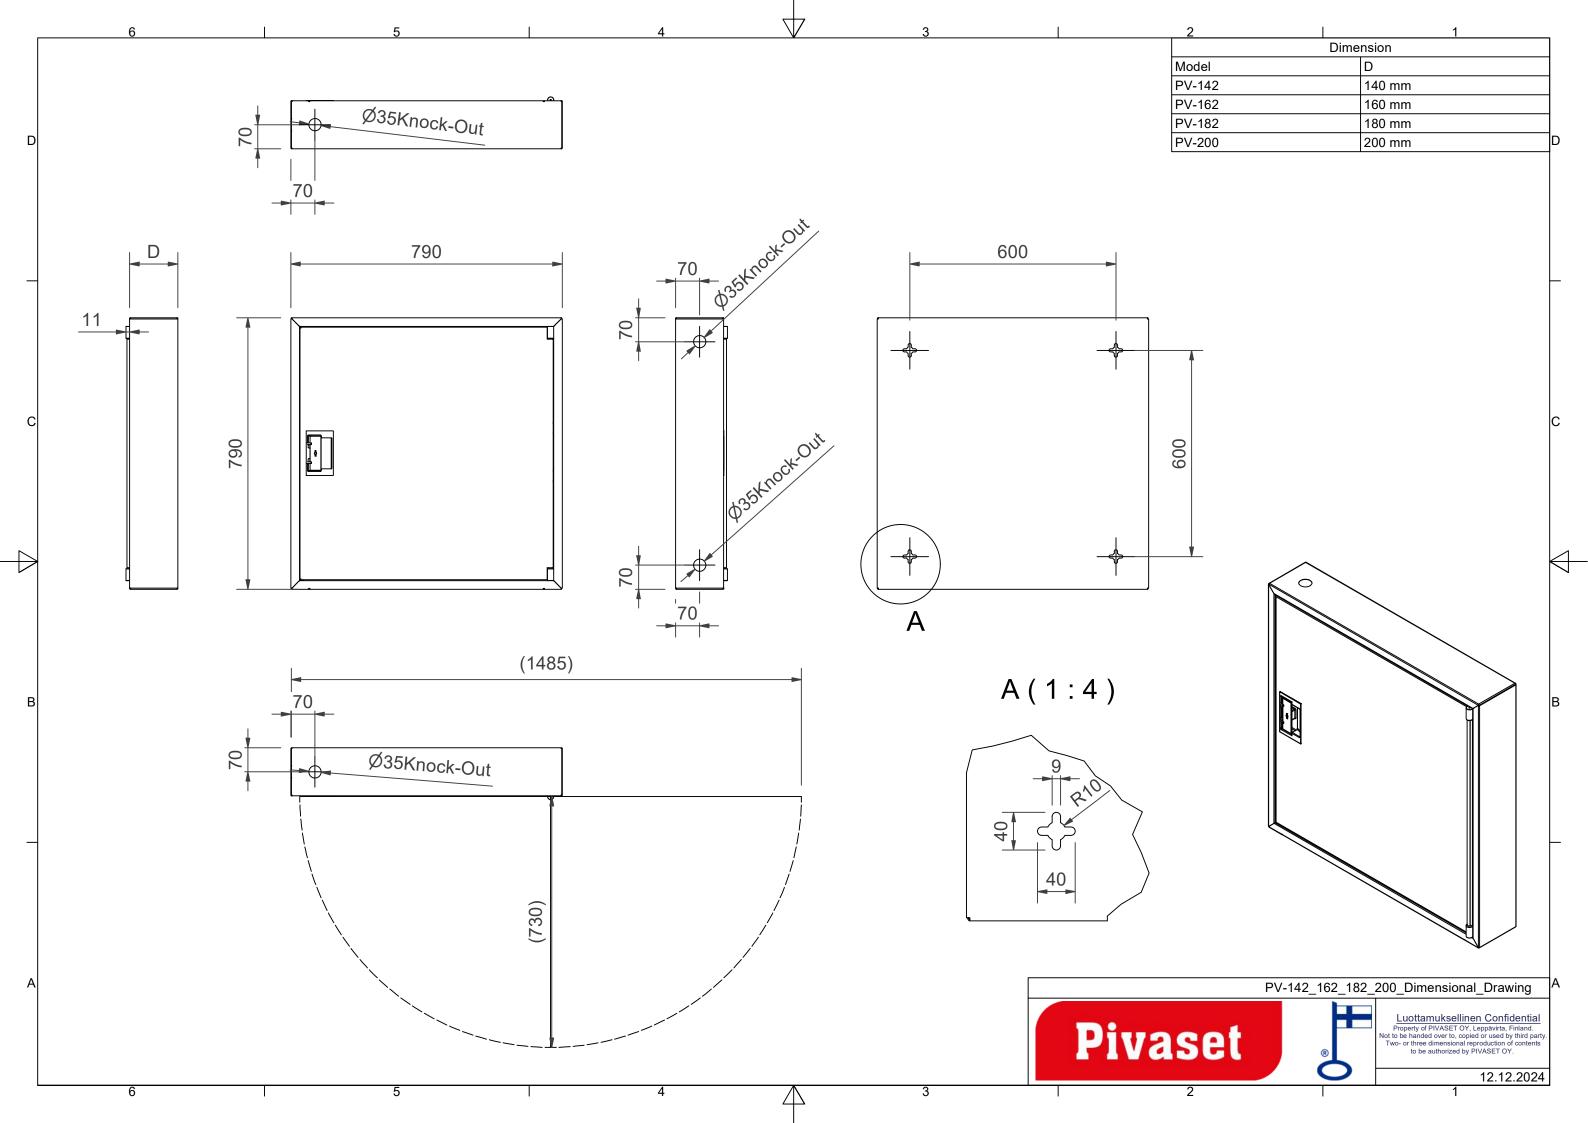

## Features

| Finnish "lvi-<br>number"    | 2953673           |
|-----------------------------|-------------------|
| EN 671-1 / 2012<br>approved | YES               |
| Hose type                   | Light hose        |
| Color                       | White (RAL 9016)) |
| Lenght of the hose          | 25                |
| Hose inner<br>diameter      | 19mm (3/4")       |
| Height (mm)                 | 790               |
| Width (mm)                  | 790               |

180

Depth (mm)