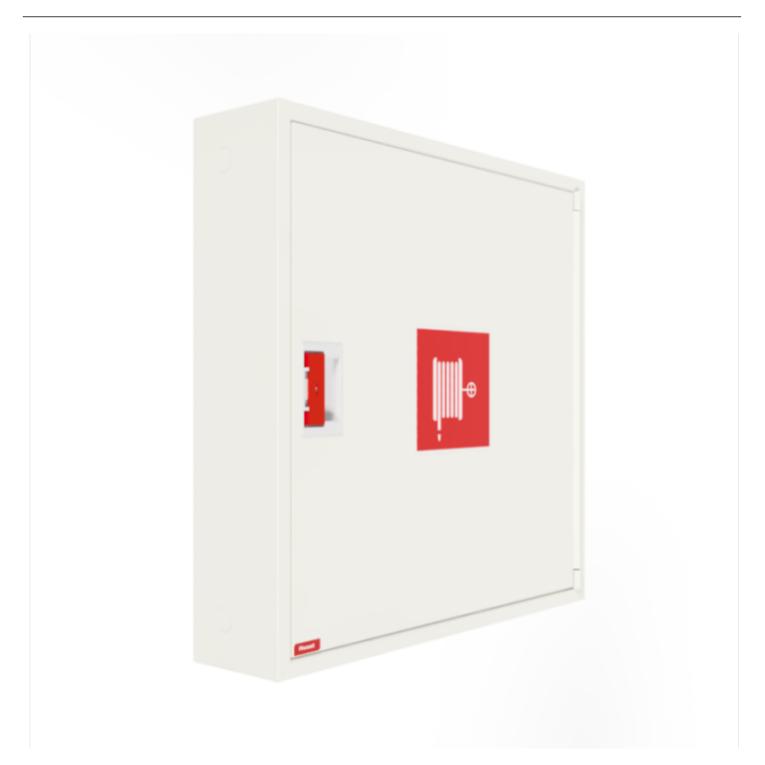

## PV-182 19mm/25m, white - Fire hydrant cabinet

2953673W

## PV-182 19mm/25m, white - Fire hydrant cabinet

Fire hydrant cabinet approved according to EN 671-1:2012, featuring a fire hydrant hose reel inside. Designed for indoor installation either as a surface-mounted unit or partially recessed to a preferred depth using a separate flush-mounting frame Our fire hydrants are produced in Finland in accordance with standard EN 671-1:2012. Pivaset's basic model fire hydrant cabinets and hose reels, up to 30 meters, are CE-marked. These cabinets and reels are made of epoxy powder-coated steel sheeting, 1.25 mm thick for the fire hydrant cabinets and 1 mm thick for the hose reels. The reels are consistently painted red. Cabinets are available in three standard colors: white, grey, and red, with other colors available by special order. All cabinets feature a welded structural back wall and reinforced doors with adjustable steel hinges. The door is equipped with a special lock including a breakable lock protector. Doors open 180 degrees to allow free functioning of a hose reel installed on the door. The reel hubs are specially brass-molded and tested. Fire hydrant hoses comply with standard EN 694 and feature lightweight polyester weave reinforcement. The lightweight hoses operate at 1.2 MPa with a burst pressure of 9 MPa (+20C). Alternatively, fire hydrant cabinets can be equipped with a nitrile/PVC hose operating at 1.2 MPa with a burst pressure of 4 MPa (+20C). (Please refer to the product stats to confirm the assembled hose). While lightweight, the hose is not recommended for continuous use in cleaning heavily worn floor surfaces. A hose/nozzle holder prevents the hose from getting caught between the door. All cabinet models come with a spring-reinforced feed hose and include a direct/fog nozzle and 1 shut-off valve for fire hydrant cabinets

## Features

| Finnish "lvi-<br>number"    | 2953673           |
|-----------------------------|-------------------|
| EN 671-1 / 2012<br>approved | YES               |
| Hose type                   | Light hose        |
| Color                       | White (RAL 9016)) |
| Lenght of the hose          | 25                |
| Hose inner<br>diameter      | 19mm (3/4")       |
| Height (mm)                 | 790               |
| Width (mm)                  | 790               |