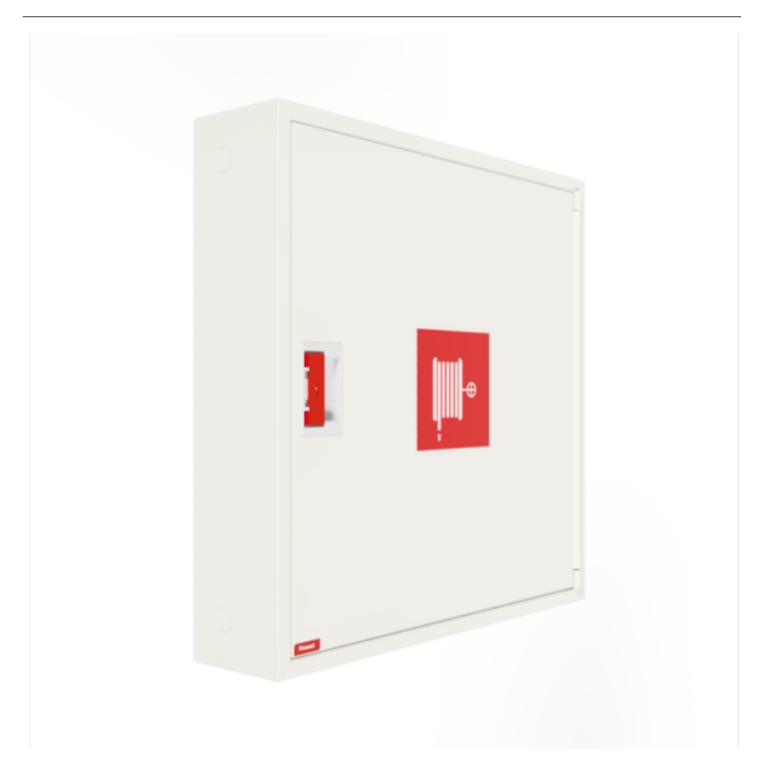

## PV-182 19mm/25m PVC, white - Fire hydrant cabinet

Fire hydrant cabinet approved according to EN 671-1:2012, featuring a fire hydrant hose reel inside. Designed for indoor installation either as a surface-mounted unit or partially recessed to a preferred depth using a separate flush-mounting frame Our fire hydrants are produced in Finland in accordance with standard EN 671-1:2012. Pivaset's basic model fire hydrant cabinets and hose reels, up to 30 meters, are CE-marked. These cabinets and reels are made of epoxy powder-coated steel sheeting, 1.25 mm thick for the fire hydrant cabinets and 1 mm thick for the hose reels. The reels are consistently painted red. Cabinets are available in three standard colors: white, grey, and red, with other colors available by special order. All cabinets feature a welded structural back wall and reinforced doors with adjustable steel hinges. The door is equipped with a special lock including a breakable lock protector. Doors open 180 degrees to allow free functioning of a hose reel installed on the door. The reel hubs are specially brass-molded and tested. Fire hydrant hoses comply with standard EN 694 and feature lightweight polyester weave reinforcement. The lightweight hoses operate at 1.2 MPa with a burst pressure of 9 MPa (+20C). Alternatively, fire hydrant cabinets can be equipped with a nitrile/PVC hose operating at 1.2 MPa with a burst pressure of 4 MPa (+20C). (Please refer to the product stats to confirm the assembled hose). While lightweight, the hose is not recommended for continuous use in cleaning heavily worn floor surfaces. A hose/nozzle holder prevents the hose from getting caught between the door. All cabinet models come with a spring-reinforced feed hose and include a direct/fog nozzle and 1 shut-off valve for fire hydrant cabinets

## Features

| EN 671-1 / 2012<br>approved | YES               |
|-----------------------------|-------------------|
| Hose type                   | PVC               |
| Color                       | White (RAL 9016)) |
| Lenght of the hose          | 25                |
| Hose inner<br>diameter      | 19mm (3/4")       |
| Height (mm)                 | 790               |
| Width (mm)                  | 790               |
| Depth (mm)                  | 180               |