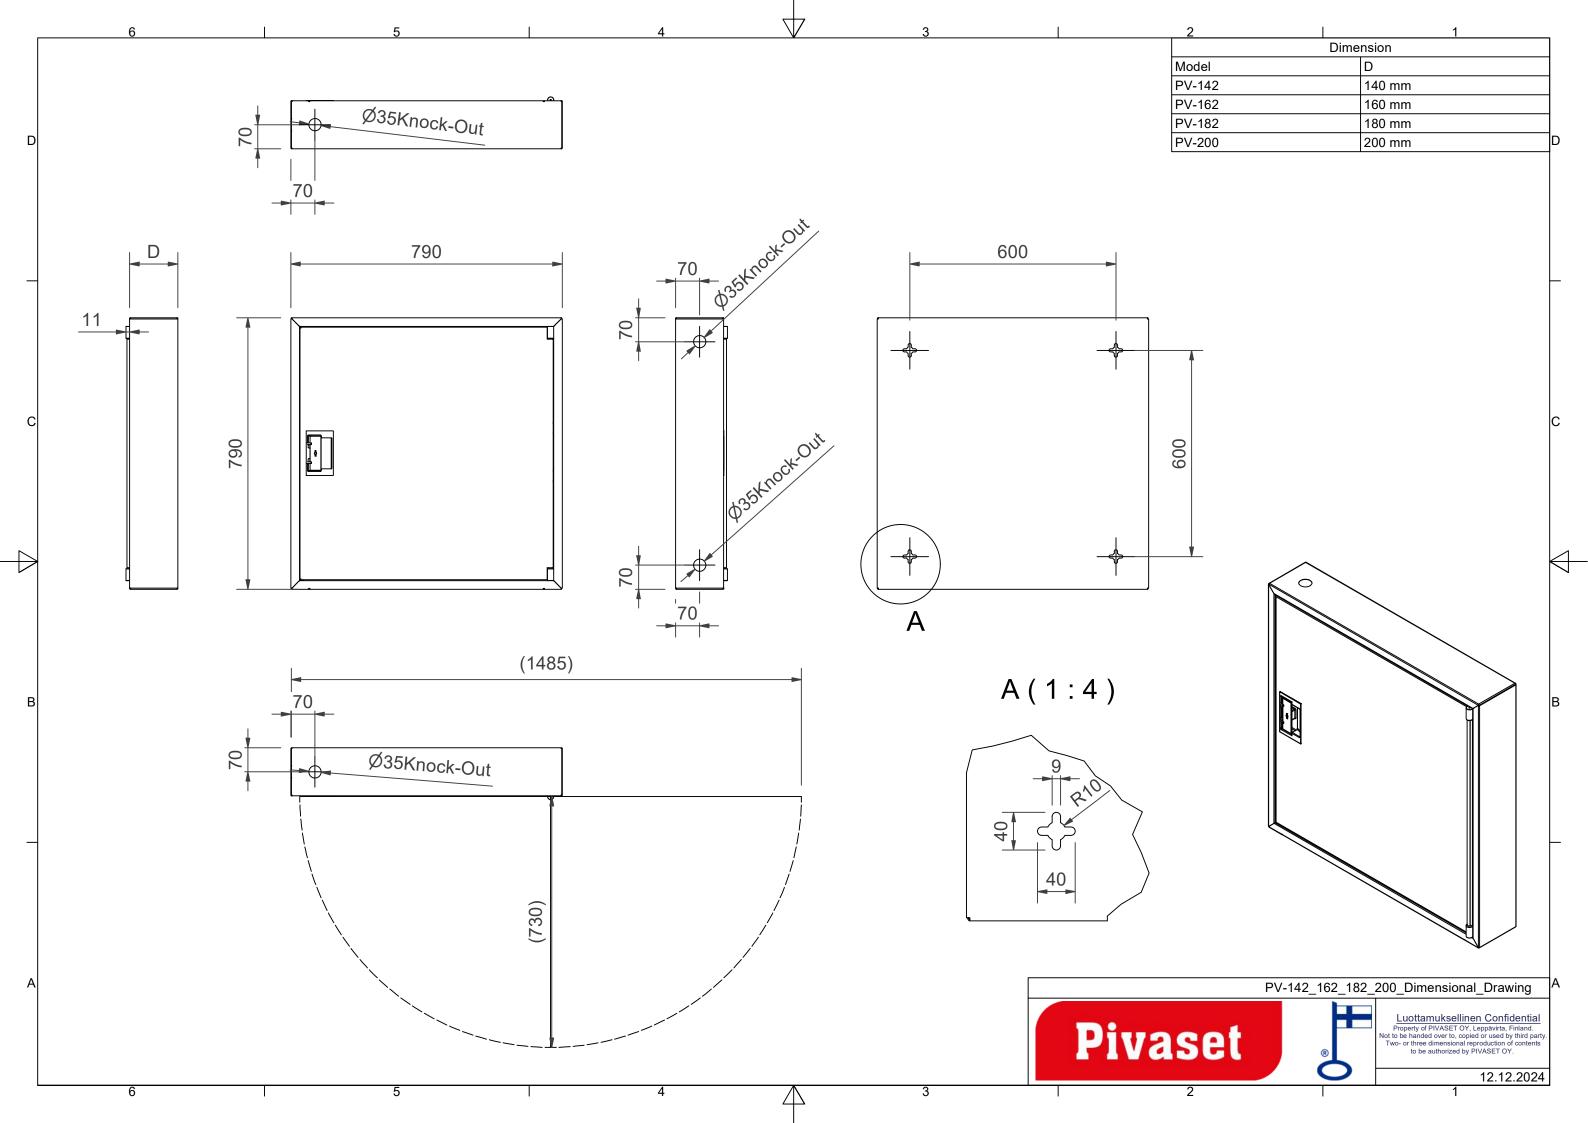

## Features

| EN 671-1 / 2012<br>approved | YES               |
|-----------------------------|-------------------|
| Hose type                   | PVC               |
| Color                       | White (RAL 9016)) |
| Lenght of the hose          | 25                |
| Hose inner<br>diameter      | 19mm (3/4")       |
| Height (mm)                 | 790               |
| Width (mm)                  | 790               |
| Depth (mm)                  | 180               |