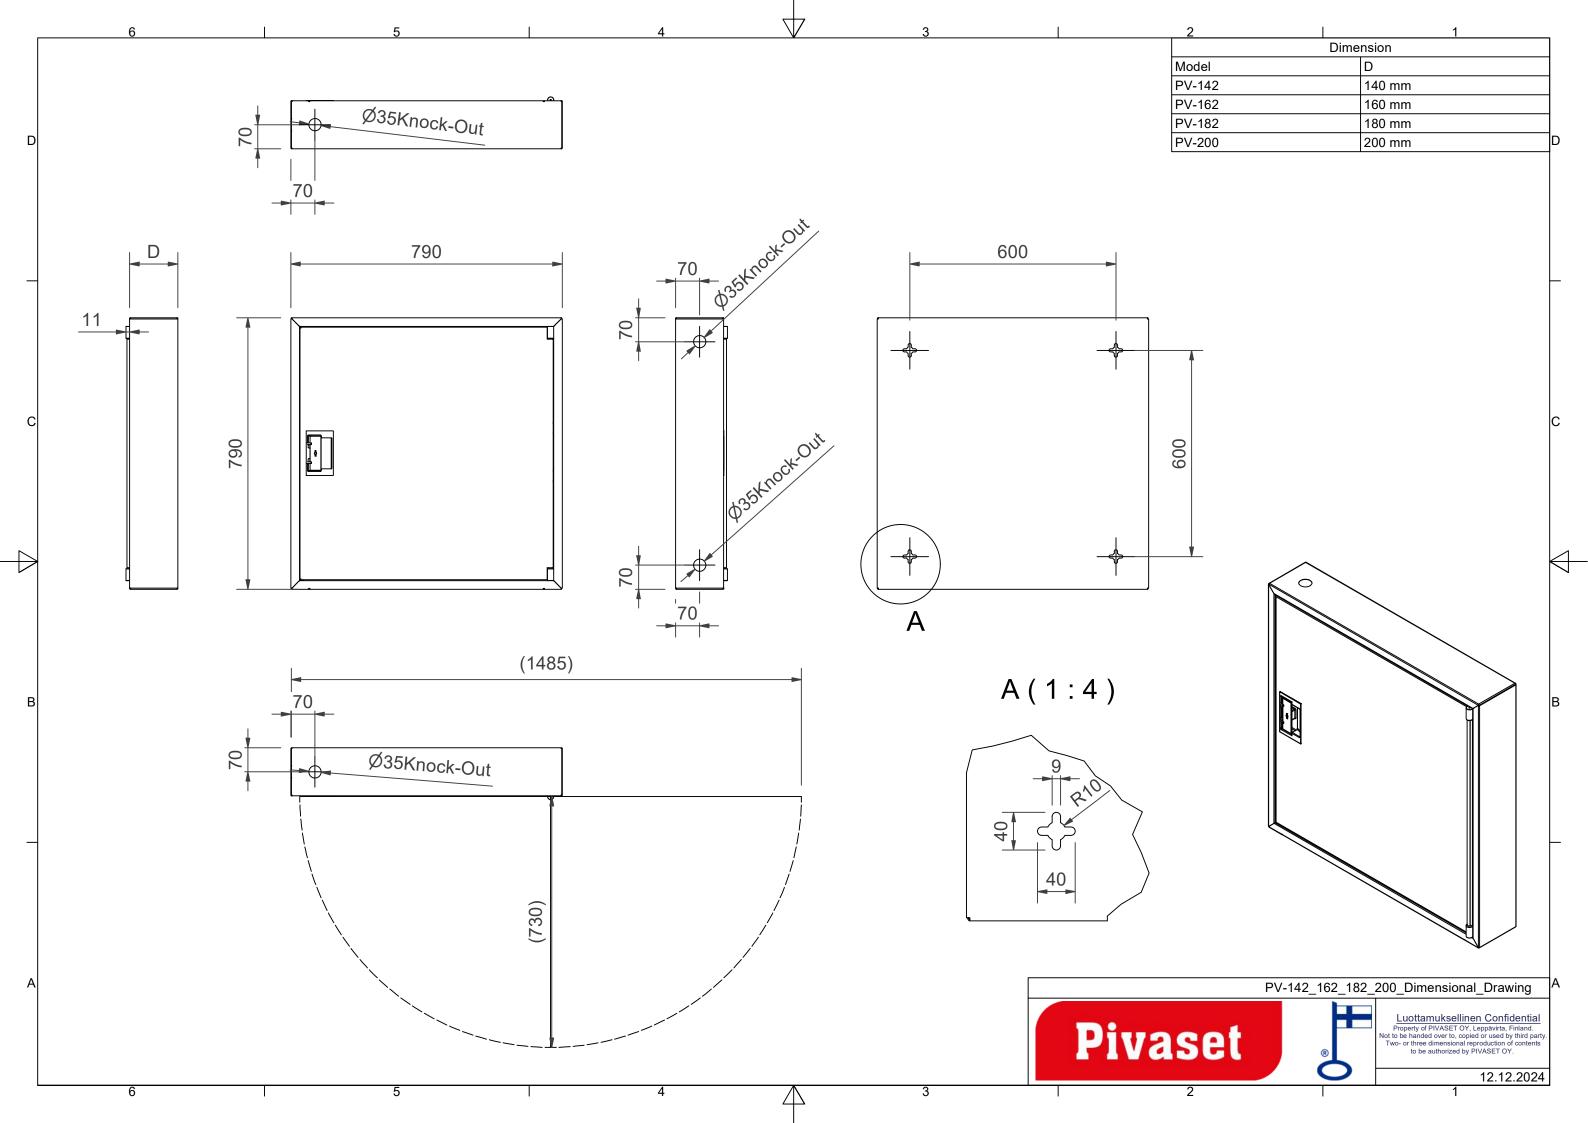

## Features

| Finnish "lvi-<br>number"    | 2953674           |
|-----------------------------|-------------------|
| EN 671-1 / 2012<br>approved | YES               |
| Hose type                   | Light hose        |
| Color                       | White (RAL 9016)) |
| Lenght of the hose          | 30                |
| Hose inner<br>diameter      | 19mm (3/4")       |
| Height (mm)                 | 790               |
| Width (mm)                  | 790               |

180

Depth (mm)