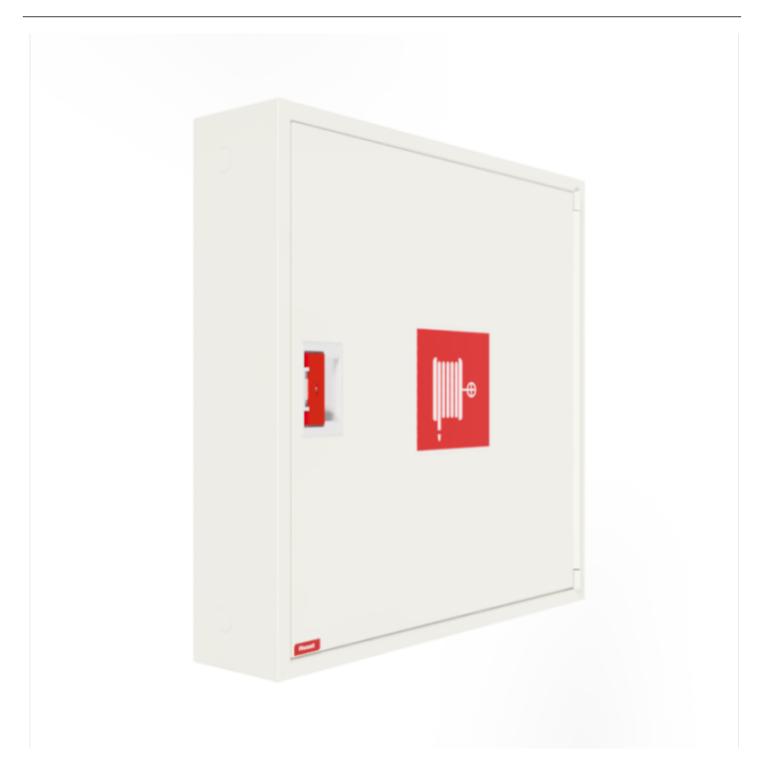

## PV-182 19mm/30m, white \* - Fire hydrant cabinet

2953674W

## PV-182 19mm/30m, white \* - Fire hydrant cabinet

Fire hydrant cabinet approved according to EN 671-1:2012, featuring a fire hydrant hose reel inside. Designed for indoor installation either as a surface-mounted unit or partially recessed to a preferred depth using a separate flush-mounting frame Our fire hydrants are produced in Finland in accordance with standard EN 671-1:2012. Pivaset's basic model fire hydrant cabinets and hose reels, up to 30 meters, are CE-marked. These cabinets and reels are made of epoxy powder-coated steel sheeting, 1.25 mm thick for the fire hydrant cabinets and 1 mm thick for the hose reels. The reels are consistently painted red. Cabinets are available in three standard colors: white, grey, and red, with other colors available by special order. All cabinets feature a welded structural back wall and reinforced doors with adjustable steel hinges. The door is equipped with a special lock including a breakable lock protector. Doors open 180 degrees to allow free functioning of a hose reel installed on the door. The reel hubs are specially brass-molded and tested. Fire hydrant hoses comply with standard EN 694 and feature lightweight polyester weave reinforcement. The lightweight hoses operate at 1.2 MPa with a burst pressure of 9 MPa (+20C). Alternatively, fire hydrant cabinets can be equipped with a nitrile/PVC hose operating at 1.2 MPa with a burst pressure of 4 MPa (+20C). (Please refer to the product stats to confirm the assembled hose). While lightweight, the hose is not recommended for continuous use in cleaning heavily worn floor surfaces. A hose/nozzle holder prevents the hose from getting caught between the door. All cabinet models come with a spring-reinforced feed hose and include a direct/fog nozzle and 1 shut-off valve for fire hydrant cabinets

## Features

| Finnish "lvi-<br>number"    | 2953674           |
|-----------------------------|-------------------|
| EN 671-1 / 2012<br>approved | YES               |
| Hose type                   | Light hose        |
| Color                       | White (RAL 9016)) |
| Lenght of the hose          | 30                |
| Hose inner<br>diameter      | 19mm (3/4")       |
| Height (mm)                 | 790               |
| Width (mm)                  | 790               |