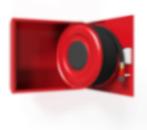

## PV-10 19mm/30m, red - Fire hydrant cabinet

Fire hydrant cabinet approved according to EN 671-1:2012, featuring a fire hydrant hose reel inside. Designed for indoor installation either as a surface-mounted unit or partially recessed to a preferred depth using a separate flush-mounting frame Our fire hydrants are produced in Finland in accordance with standard EN 671-1:2012. Pivaset's basic model fire hydrant cabinets and hose reels, up to 30 meters, are CE-marked. These cabinets and reels are made of epoxy powder-coated steel sheeting, 1.25 mm thick for the fire hydrant cabinets and 1 mm thick for the hose reels. The reels are consistently painted red. Cabinets are available in three standard colors: white, grey, and red, with other colors available by special order. All cabinets feature a welded structural back wall and reinforced doors with adjustable steel hinges. The door is equipped with a special lock including a breakable lock protector. Doors open 180 degrees to allow free functioning of a hose reel installed on the door. The reel hubs are specially brass-molded and tested. Fire hydrant hoses comply with standard EN 694 and feature lightweight polyester weave reinforcement. The lightweight hoses operate at 1.2 MPa with a burst pressure of 9 MPa (+20C). Alternatively, fire hydrant cabinets can be equipped with a nitrile/PVC hose operating at 1.2 MPa with a burst pressure of 4 MPa (+20C). (Please refer to the product stats to confirm the assembled hose). While lightweight, the hose is not recommended for continuous use in cleaning heavily worn floor surfaces. A hose/nozzle holder prevents the hose from getting caught between the door. All cabinet models come with a spring-reinforced feed hose and include a direct/fog nozzle and 1 shut-off valve for fire hydrant cabinets