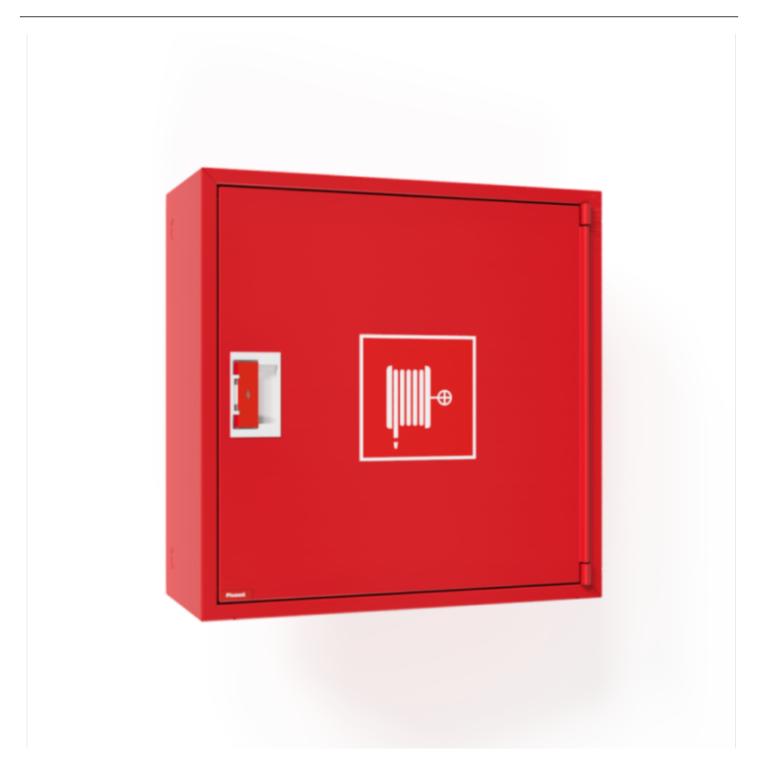

## PV-10 19mm/30m, red - Fire hydrant cabinet

2953306R

## PV-10 19mm/30m, red - Fire hydrant cabinet

Fire hydrant cabinet approved according to EN 671-1:2012, featuring a fire hydrant hose reel inside. Designed for indoor installation either as a surface-mounted unit or partially recessed to a preferred depth using a separate flush-mounting frame Our fire hydrants are produced in Finland in accordance with standard EN 671-1:2012. Pivaset's basic model fire hydrant cabinets and hose reels, up to 30 meters, are CE-marked. These cabinets and reels are made of epoxy powder-coated steel sheeting, 1.25 mm thick for the fire hydrant cabinets and 1 mm thick for the hose reels. The reels are consistently painted red. Cabinets are available in three standard colors: white, grey, and red, with other colors available by special order. All cabinets feature a welded structural back wall and reinforced doors with adjustable steel hinges. The door is equipped with a special lock including a breakable lock protector. Doors open 180 degrees to allow free functioning of a hose reel installed on the door. The reel hubs are specially brass-molded and tested. Fire hydrant hoses comply with standard EN 694 and feature lightweight polyester weave reinforcement. The lightweight hoses operate at 1.2 MPa with a burst pressure of 9 MPa (+20C). Alternatively, fire hydrant cabinets can be equipped with a nitrile/PVC hose operating at 1.2 MPa with a burst pressure of 4 MPa (+20C). (Please refer to the product stats to confirm the assembled hose). While lightweight, the hose is not recommended for continuous use in cleaning heavily worn floor surfaces. A hose/nozzle holder prevents the hose from getting caught between the door. All cabinet models come with a spring-reinforced feed hose and include a direct/fog nozzle and 1 shut-off valve for fire hydrant cabinets

## Features

| EN 671-1 / 2012<br>approved | YES            |
|-----------------------------|----------------|
| Hose type                   | Light hose     |
| Color                       | Red (RAL 3020) |
| Lenght of the hose          | 30             |
| Hose inner<br>diameter      | 19mm (3/4")    |
| Height (mm)                 | 690            |
| Width (mm)                  | 690            |
| Depth (mm)                  | 290            |