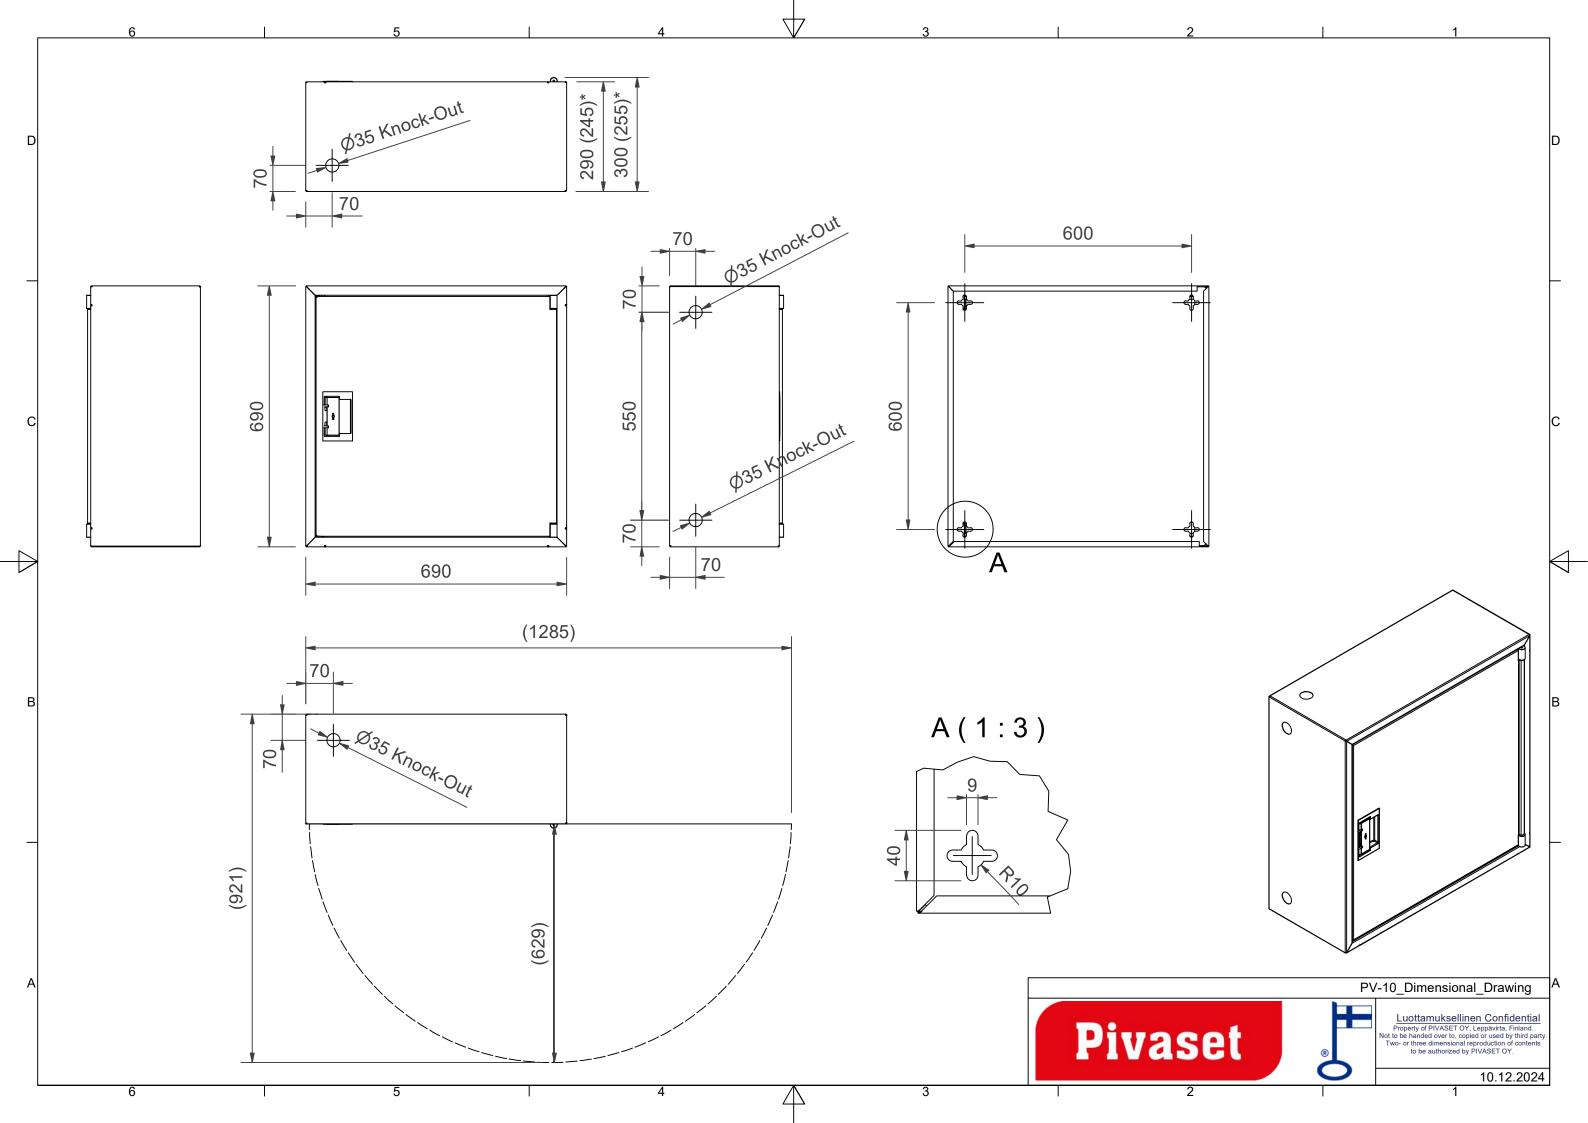

## Features

| EN 671-1 / 2012<br>approved | YES            |
|-----------------------------|----------------|
| Hose type                   | Light hose     |
| Color                       | Red (RAL 3020) |
| Lenght of the hose          | 30             |
| Hose inner<br>diameter      | 19mm (3/4")    |
| Height (mm)                 | 690            |
| Width (mm)                  | 690            |
| Depth (mm)                  | 290            |